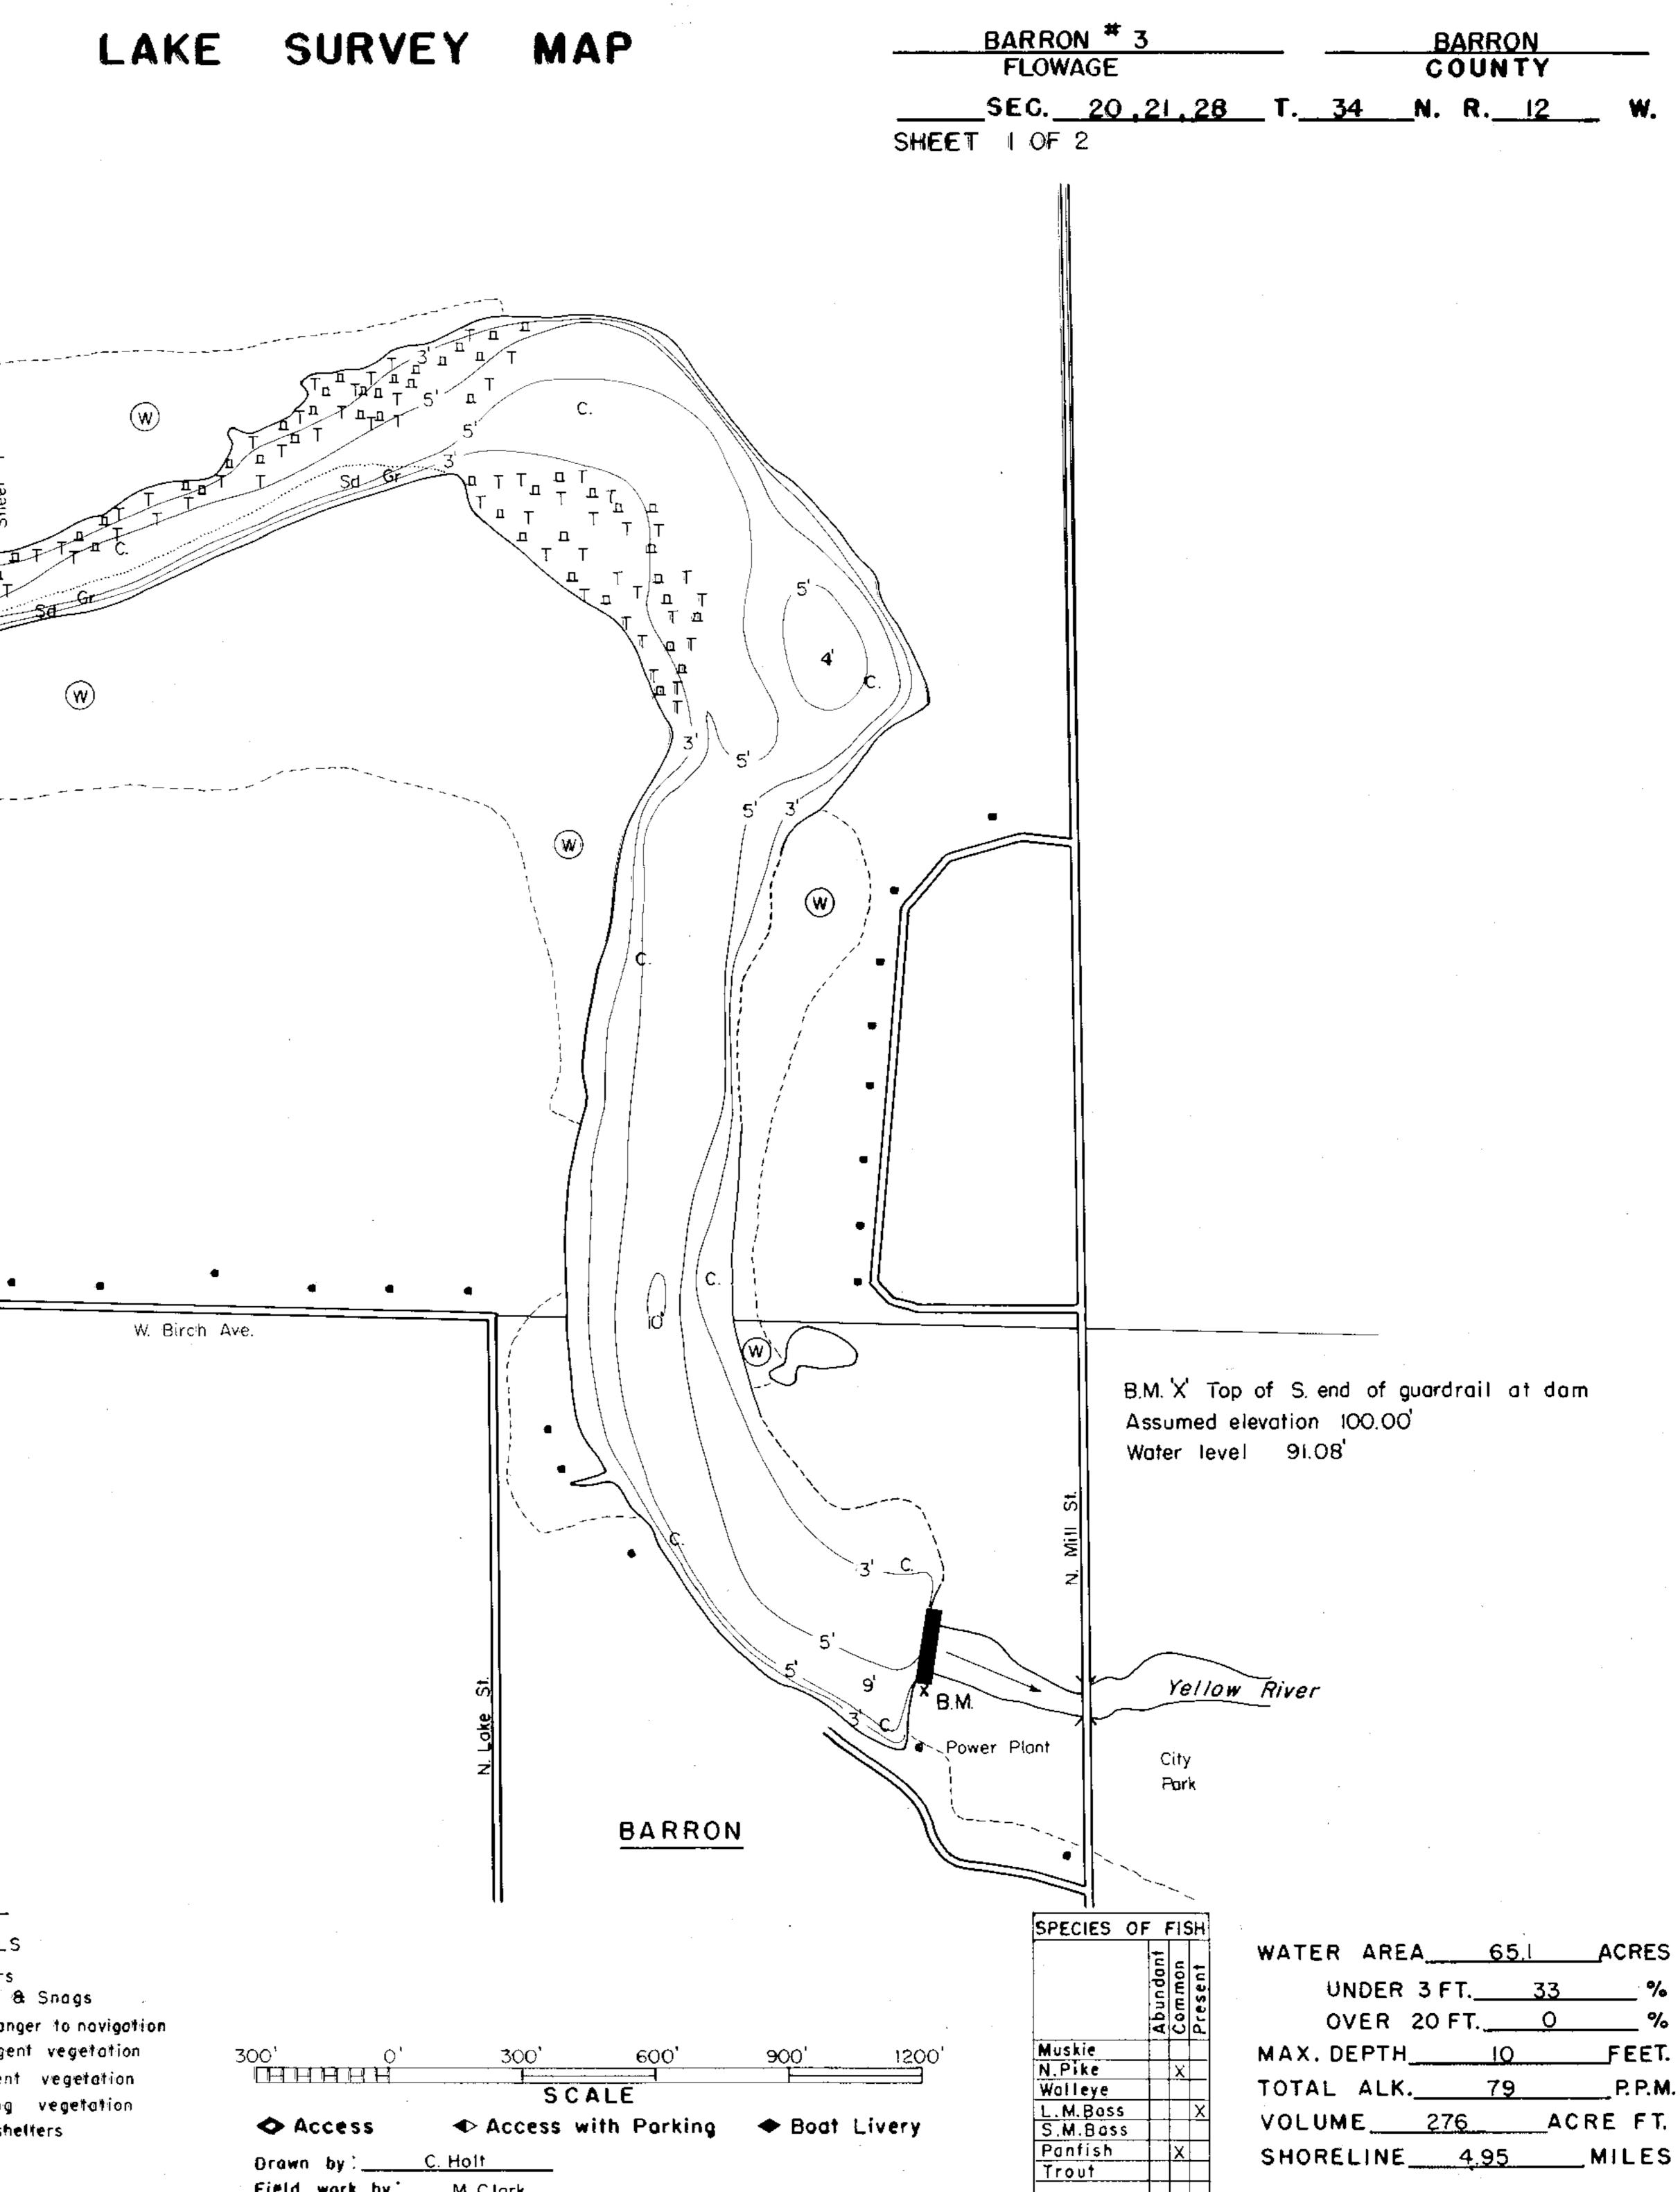

Source: Wisconsin Department of Natural Resources 608-266-2621 Barron Flowage #3 – Barron County, Wisconsin DNR Lake Map Date – Aug 1972 - Historical Lake Map - Not for Navigation A Public Document - Please Identify the Source when using it.