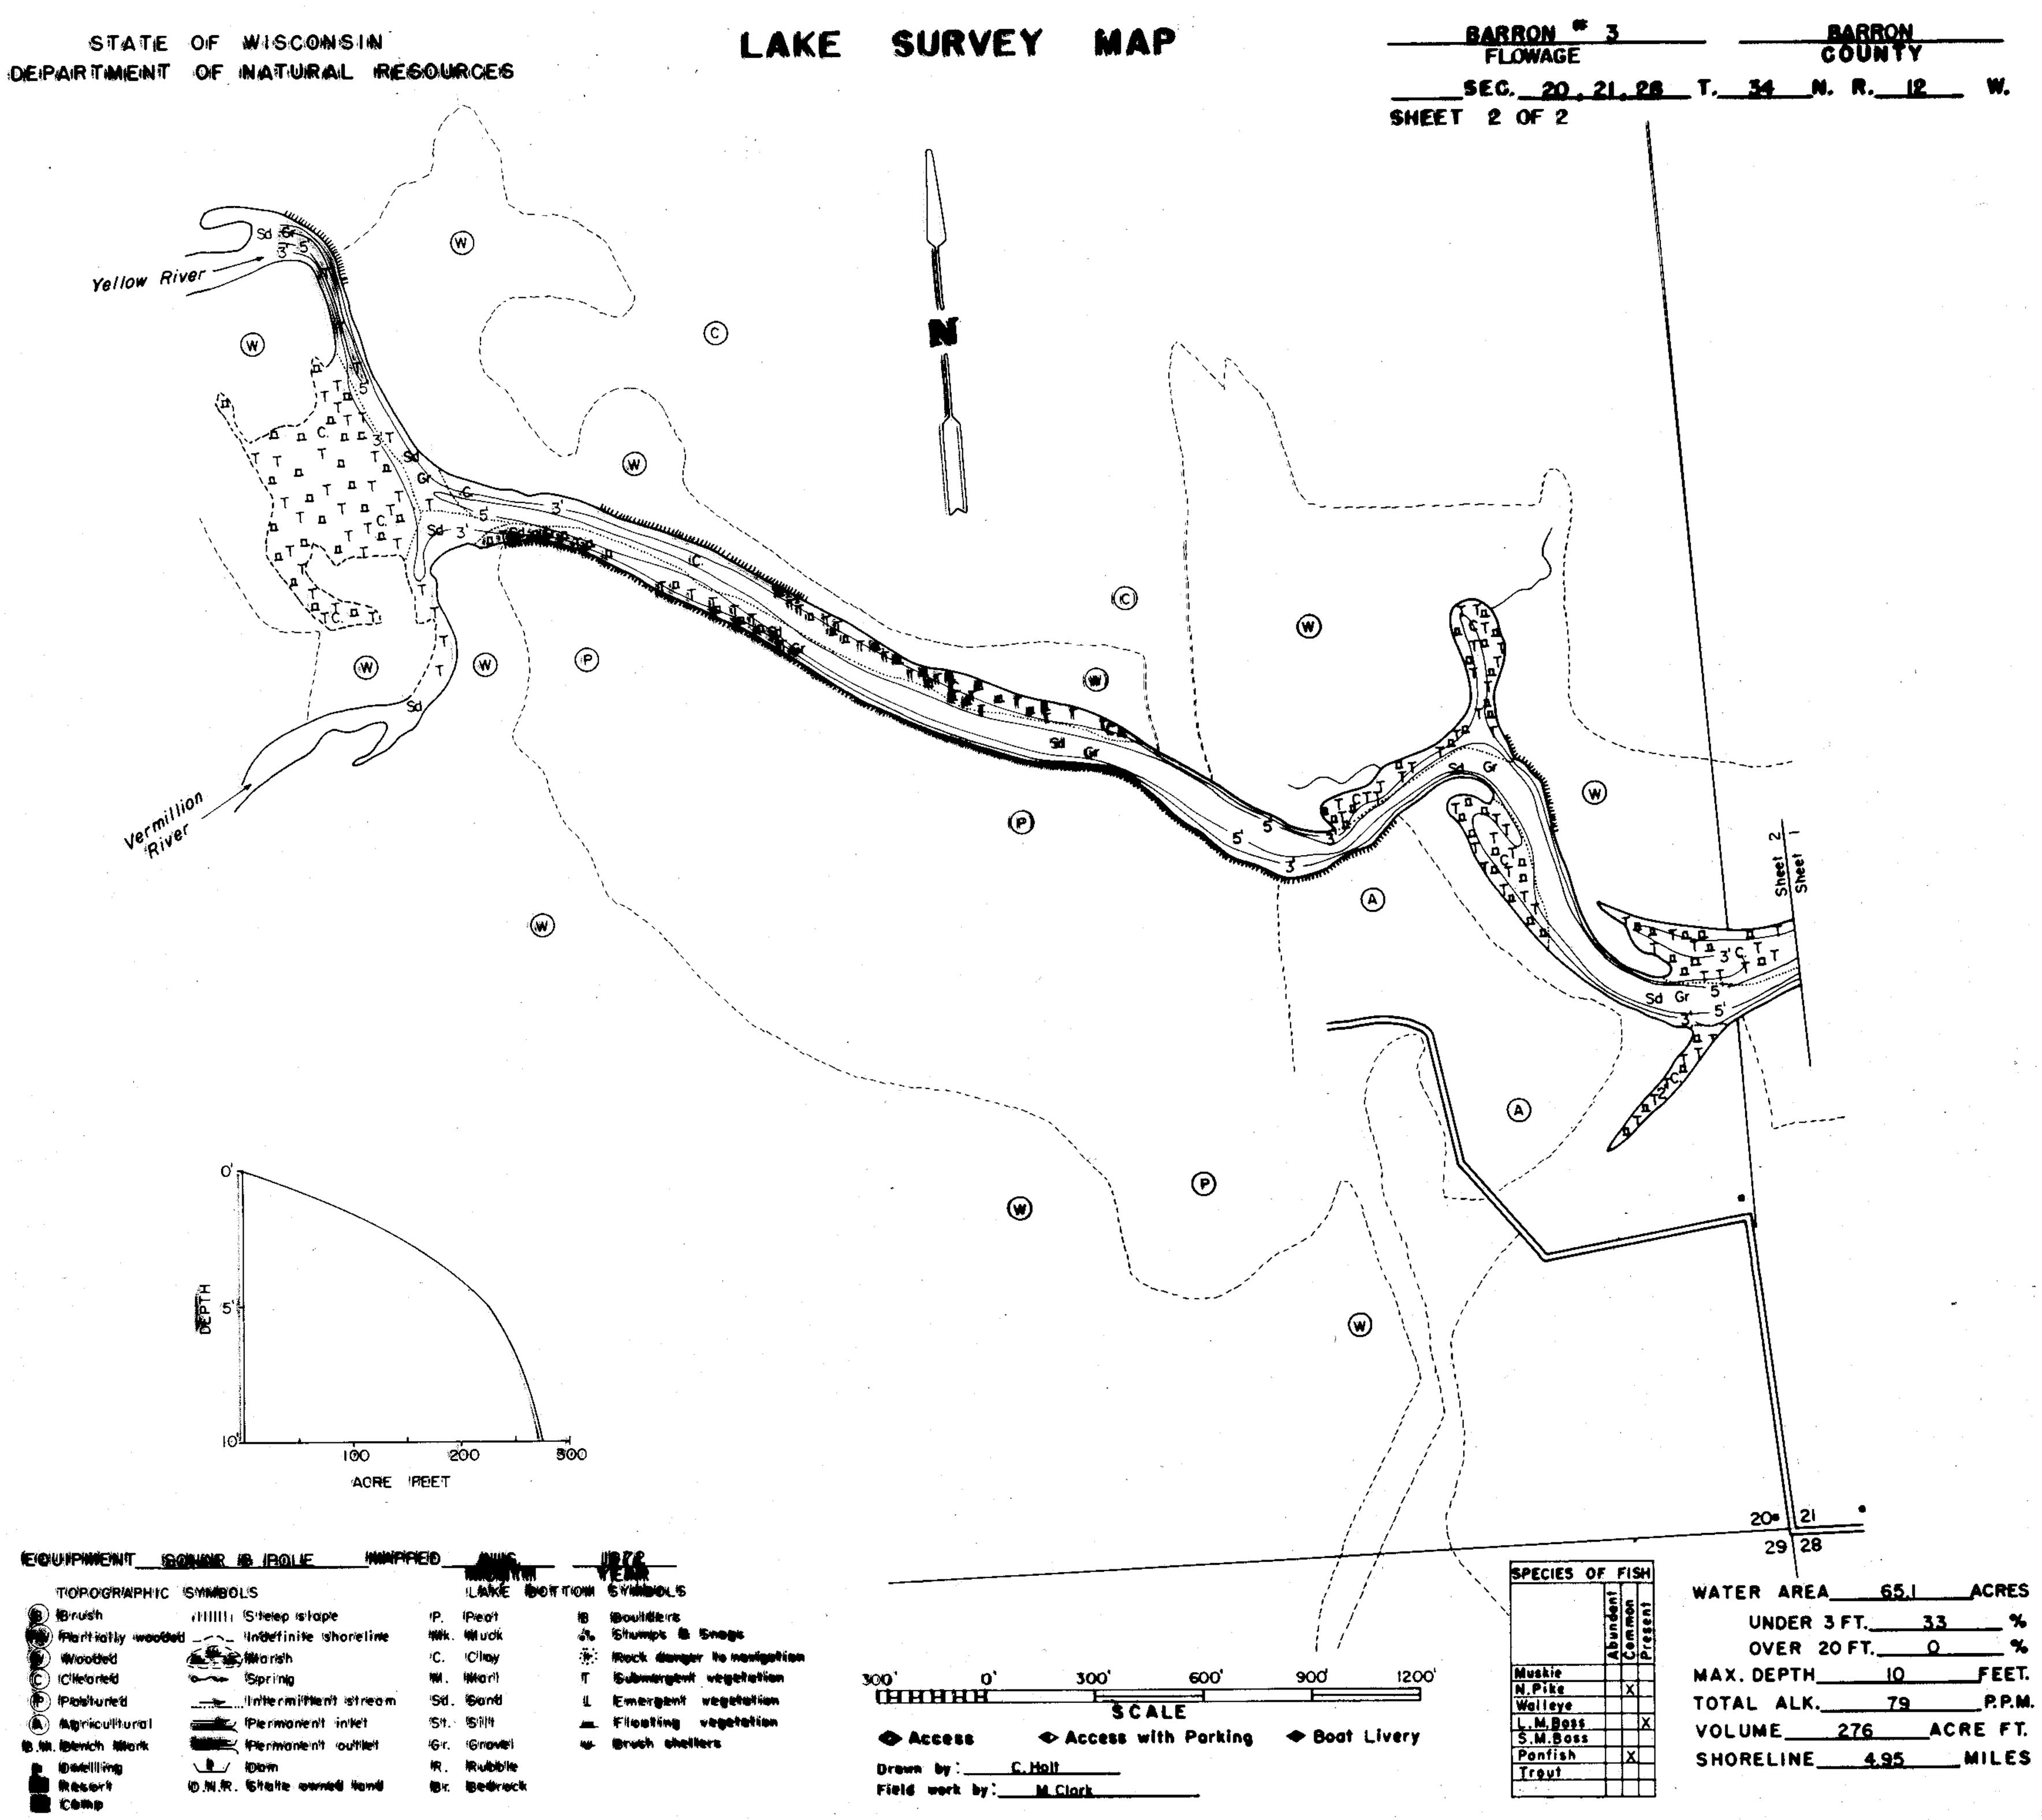

## STATE OF WISCONSIN DEPARTMENT OF NATURAL RESOURCES

Į N

| NT | <u>SONAR</u> | 8 | POLE | MAPPED | AUG | <u> </u> |
|----|--------------|---|------|--------|-----|----------|

| EQUIPMENT_S            | ONAR B POLE         | MAPPED      | AUG     |             | 972                |
|------------------------|---------------------|-------------|---------|-------------|--------------------|
| TOPOGRAPHIC            | SYMBOLS             |             | LAKE E  | 1<br>BOTTOM | ′NEANR<br>SYM⊮BOLS |
| 🕒 Brush                | ilillir Steep slope | P.          | Peat    | B           | Boulders           |
| — (PW) Partially woode | ed Indefinite sho   | oretine Mk. | Muck    | ംരം         | Stumps 8           |
| 🖤 Wooded               | Morsh 🖉             | С.          | Clay -  | ÷+:         | Rock dang          |
| C Cleared              | Spring              | M.          | Marl    | Т           | Submerger          |
| P Pastured             | Intermittent        | stream Sd.  | Sand    | 1           | Emergent           |
| A Agricultural         | 💻 ermanent in       | llet St.    | Silt    | <u> </u>    | Floating           |
| B.M. Bench Mark        | Permanent o         | utlet Gr.   | Gravel  | ₩           | Brush she          |
| Dwelling               | 庄/ Dam              | R.          | Rubble  |             |                    |
| Resort                 | D.N.R. State owned  | land Br.    | Bedrock |             |                    |
| 📮 Camp                 |                     | •           |         |             |                    |

|                          | ONNR IB IBOLLE           |               |                   |              |             |
|--------------------------|--------------------------|---------------|-------------------|--------------|-------------|
| TOPOGRAPHIC              | SMMBOLS                  |               |                   | Diff of COMM | STINDEL'S   |
| 😰 🚯 rush                 | ITTTTT Steep shape       | IP.           | Peot              | 18           | Boulders    |
| Planticity wood          | nd Undefinite sho        | oneline Wik.  | <b>WI uck</b>     | <b>A.</b>    | Situmps 🖶   |
| Wooded                   | 🗲 👬 🖬 orish              | Ю.            | Cilmy             | ÷.           | Rock dange  |
| C) (Cilleforteid         | Siprinig                 | WA.           | (Mar)             | <u>ال</u>    | Submergent  |
| Postured                 | Intermittent             | stream St.    | Sant              | <u>ال</u>    | Emergent    |
| 🔊 🛋 🖍                    | Permonent in             | nikeit (Sit.) | Silli             | <u></u>      | Fliceting   |
| B.M. Benich Millorik     | Permanent a              | utilet Gr.    | Gnove             | ***          | Bruch chell |
| Diviciliting<br>Respirit | (D. IN. R. Shahe commedi | iR.           | Rubble<br>Betrick |              |             |

Source: Wisconsin Department of Natural Resources 608-266-2621 Barron Flowage #3 – Barron County, Wisconsin DNR Lake Map Date – Aug 1972 - Historical Lake Map - Not for Navigation A Public Document - Please Identify the Source when using it.