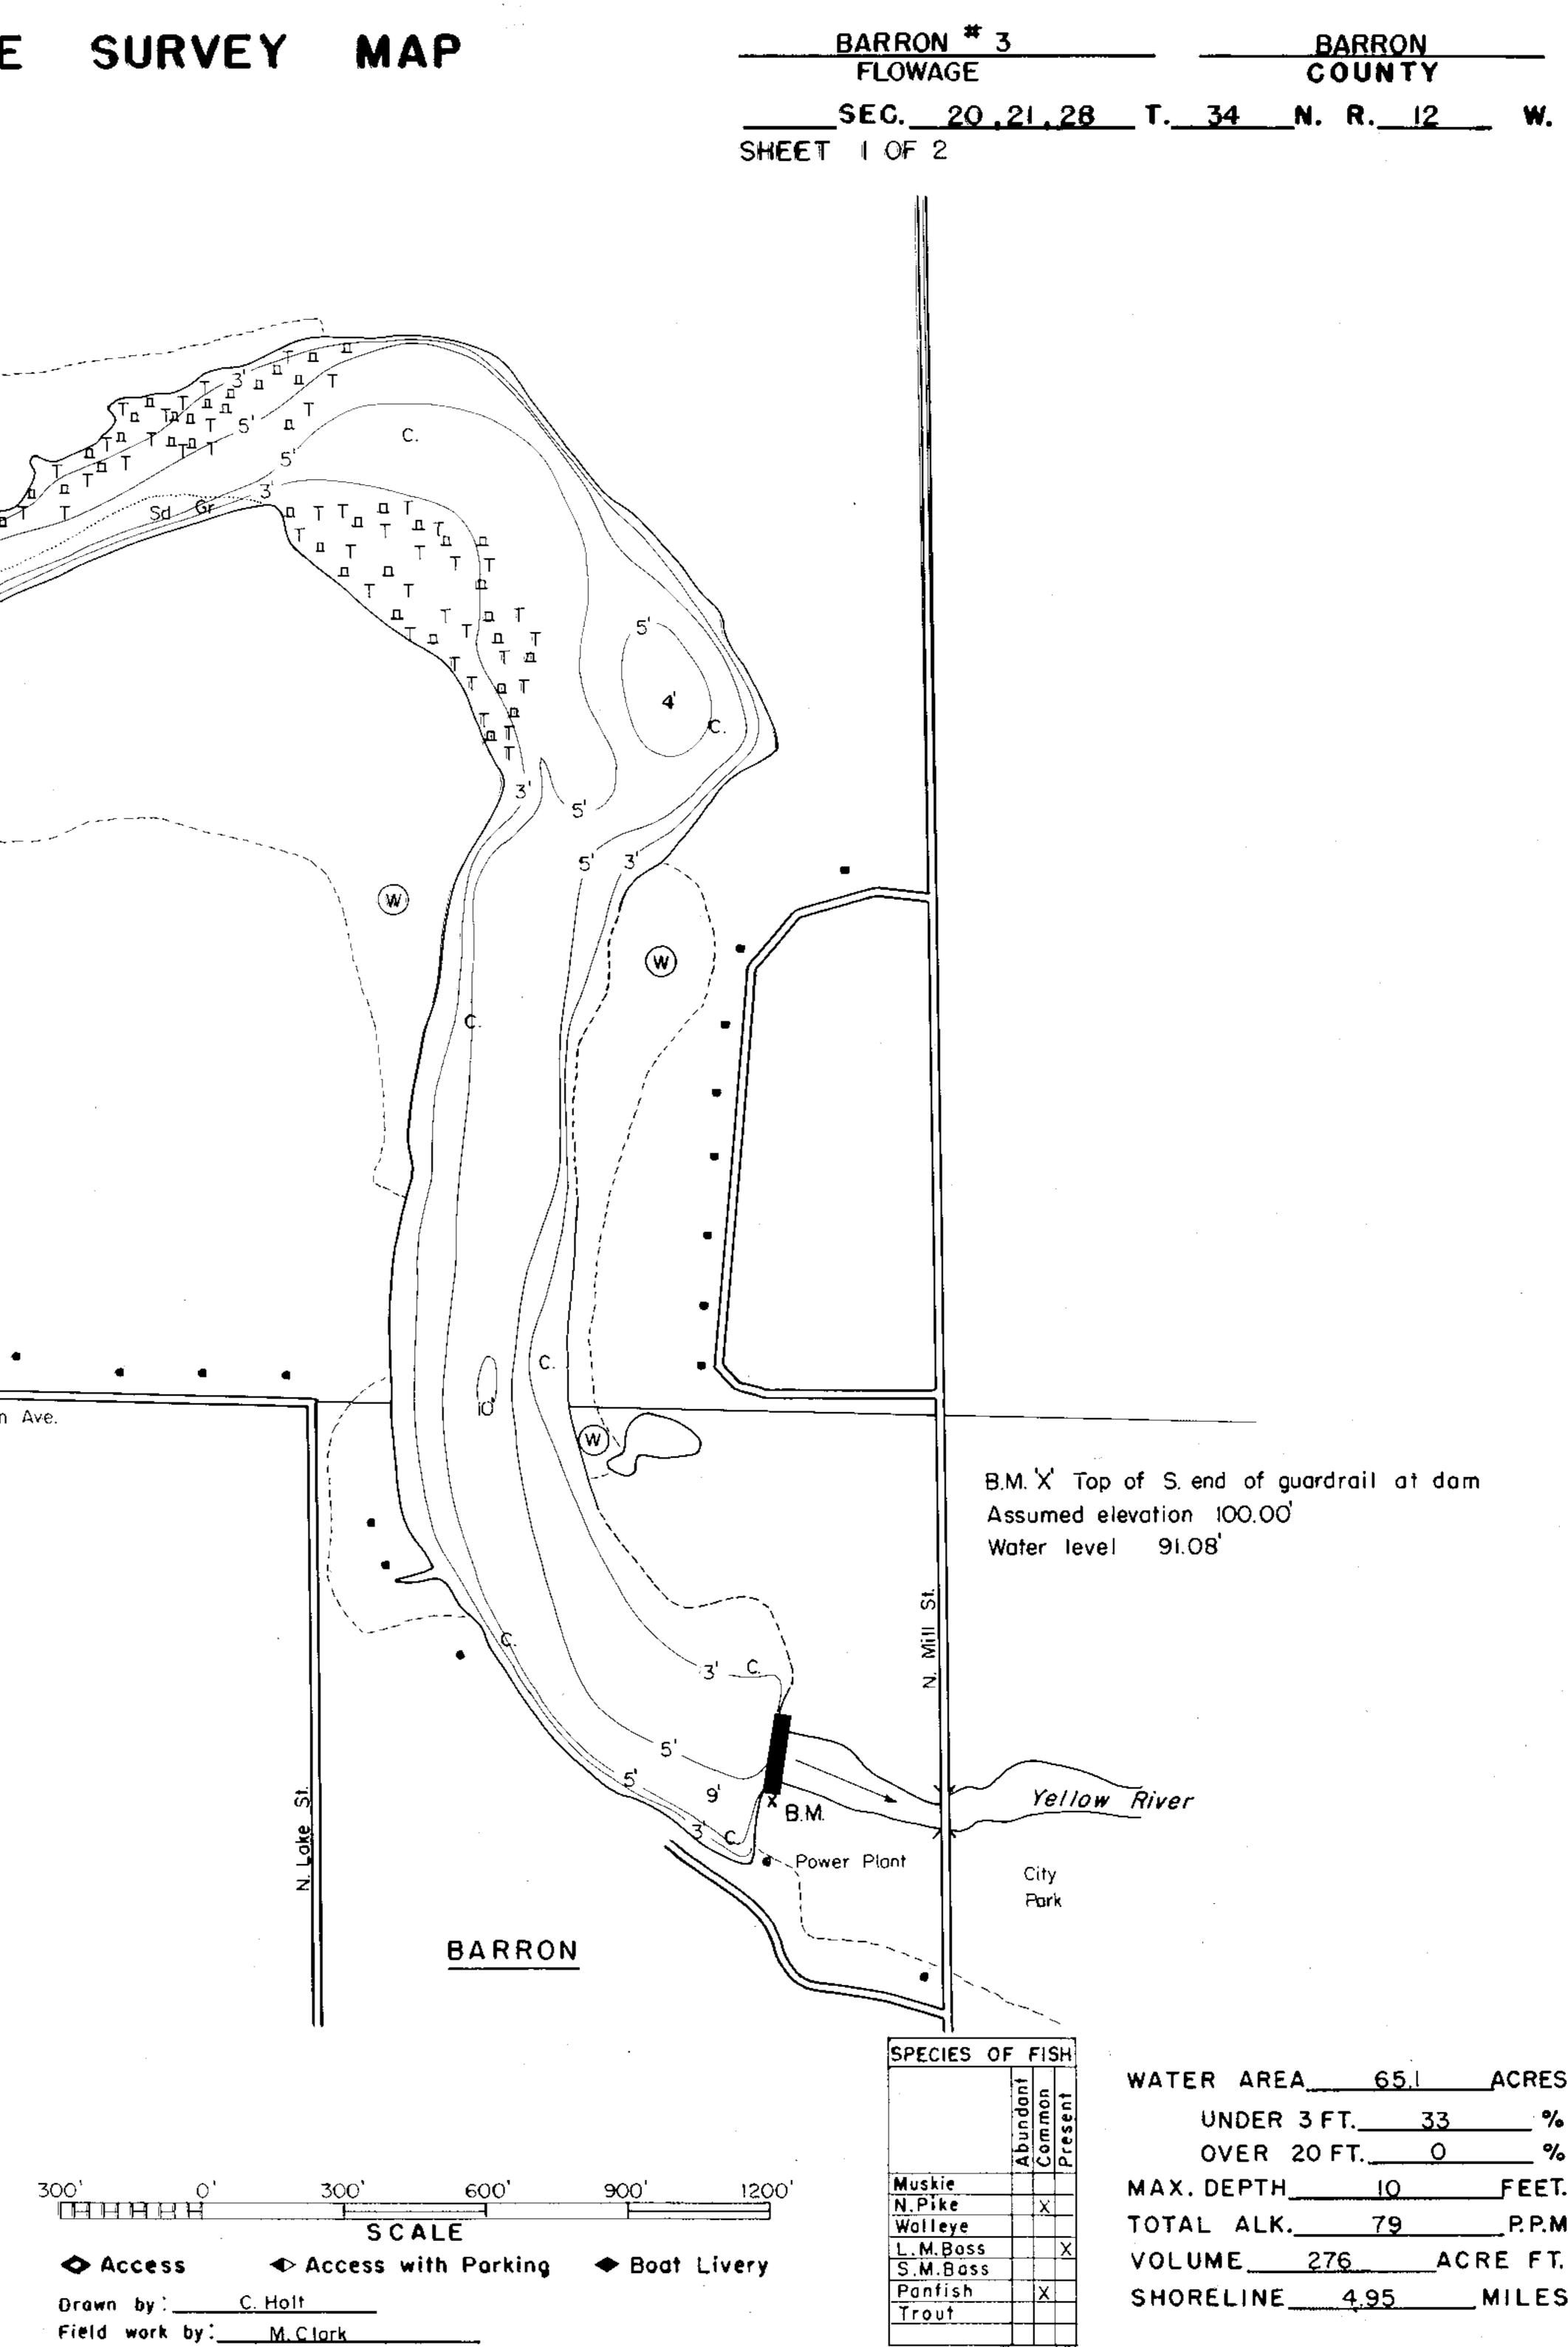

Source: Wisconsin Department of Natural Resources 608-266-2621 Barron Flowage #3 – Barron County, Wisconsin DNR Lake Map Date – Aug 1972 - Historical Lake Map - Not for Navigation A Public Document - Please Identify the Source when using it.