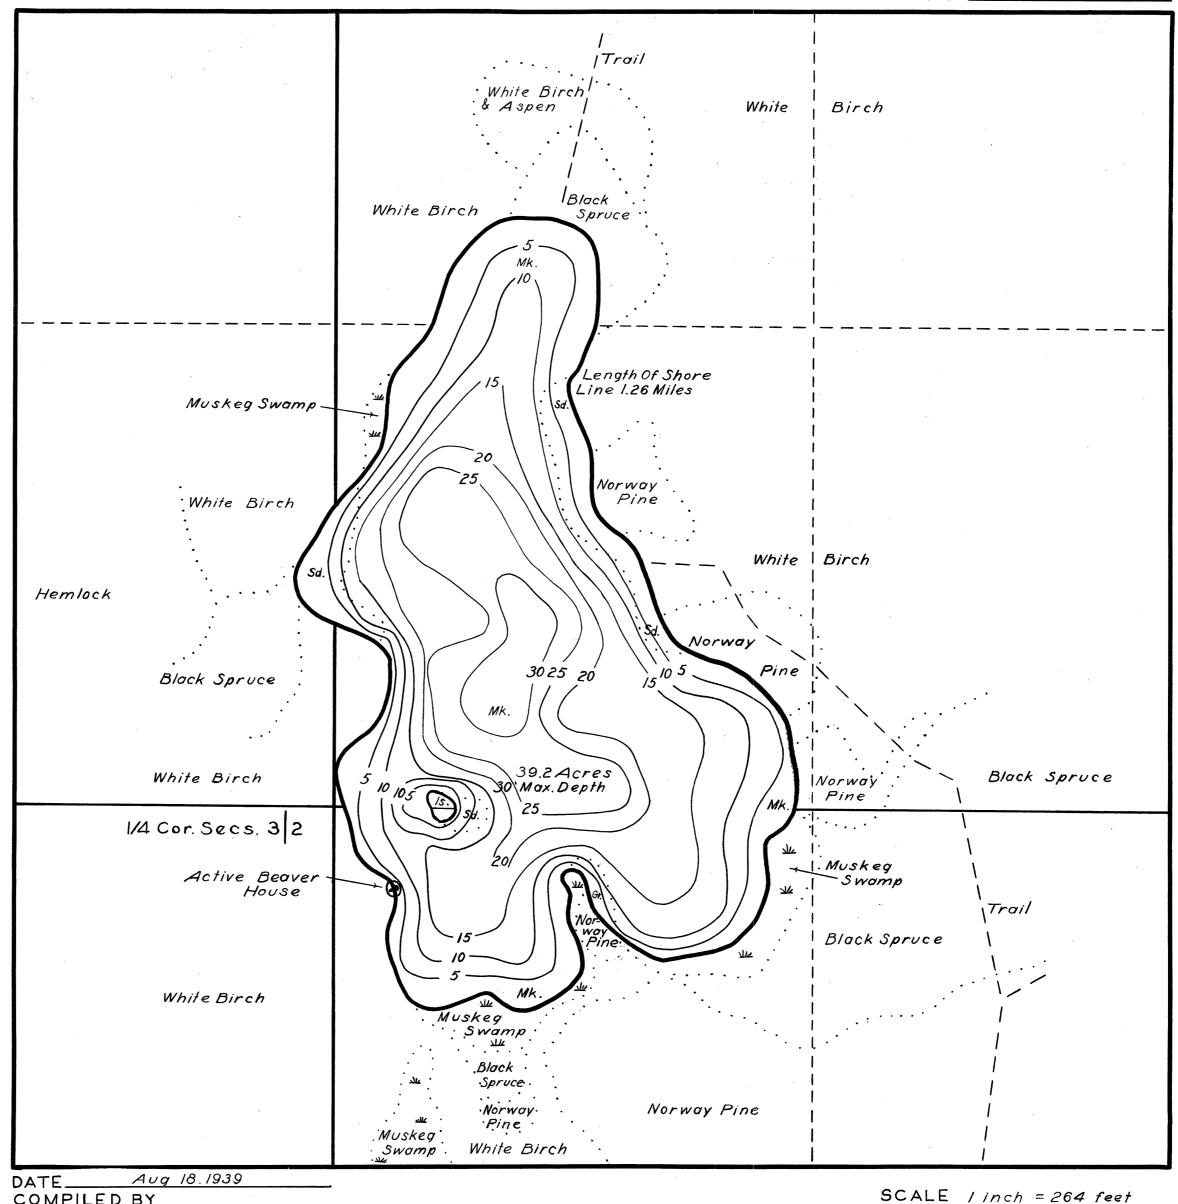

FORM FI-II7

LAKE SURVEY MAP

WISCONSIN CONSERVATION DEPARTMENT
BIOLOGY DIVISION
LAKE AND STREAM IMPROVEMENT SECTION

LAKE MILES

SECTION 2.3

TOWNSHIP 40 N

RANGE 3 E

TOWN OF FLEIELD

COUNTY PRICE

COMPILED BY\_\_\_\_\_\_\_
TRACED BY\_\_\_\_\_\_\_R.F.F (W.P.A)
SOURCE OF INFORMATION
U.S. Forest Service Lake And
Strerm Survey

SOUNDINGS <u>At 5' Intervals</u> U.S. Forest Service

DATES OF MAP REVISION\_

## LEGEND

WEED BEDS
ROCKY SHOALS
SU SAND
CL CLAY

Gr GRAVEL

■ DWELLING

□ ABANDONED DWELLING

■ RESORT

Source: Wisconsin Department of Natural Resources 608-266-2621 Miles Lake – Price County, Wisconsin DNR Lake Map Date – Aug 1939 - Historical Lake Map - Not for Navigation