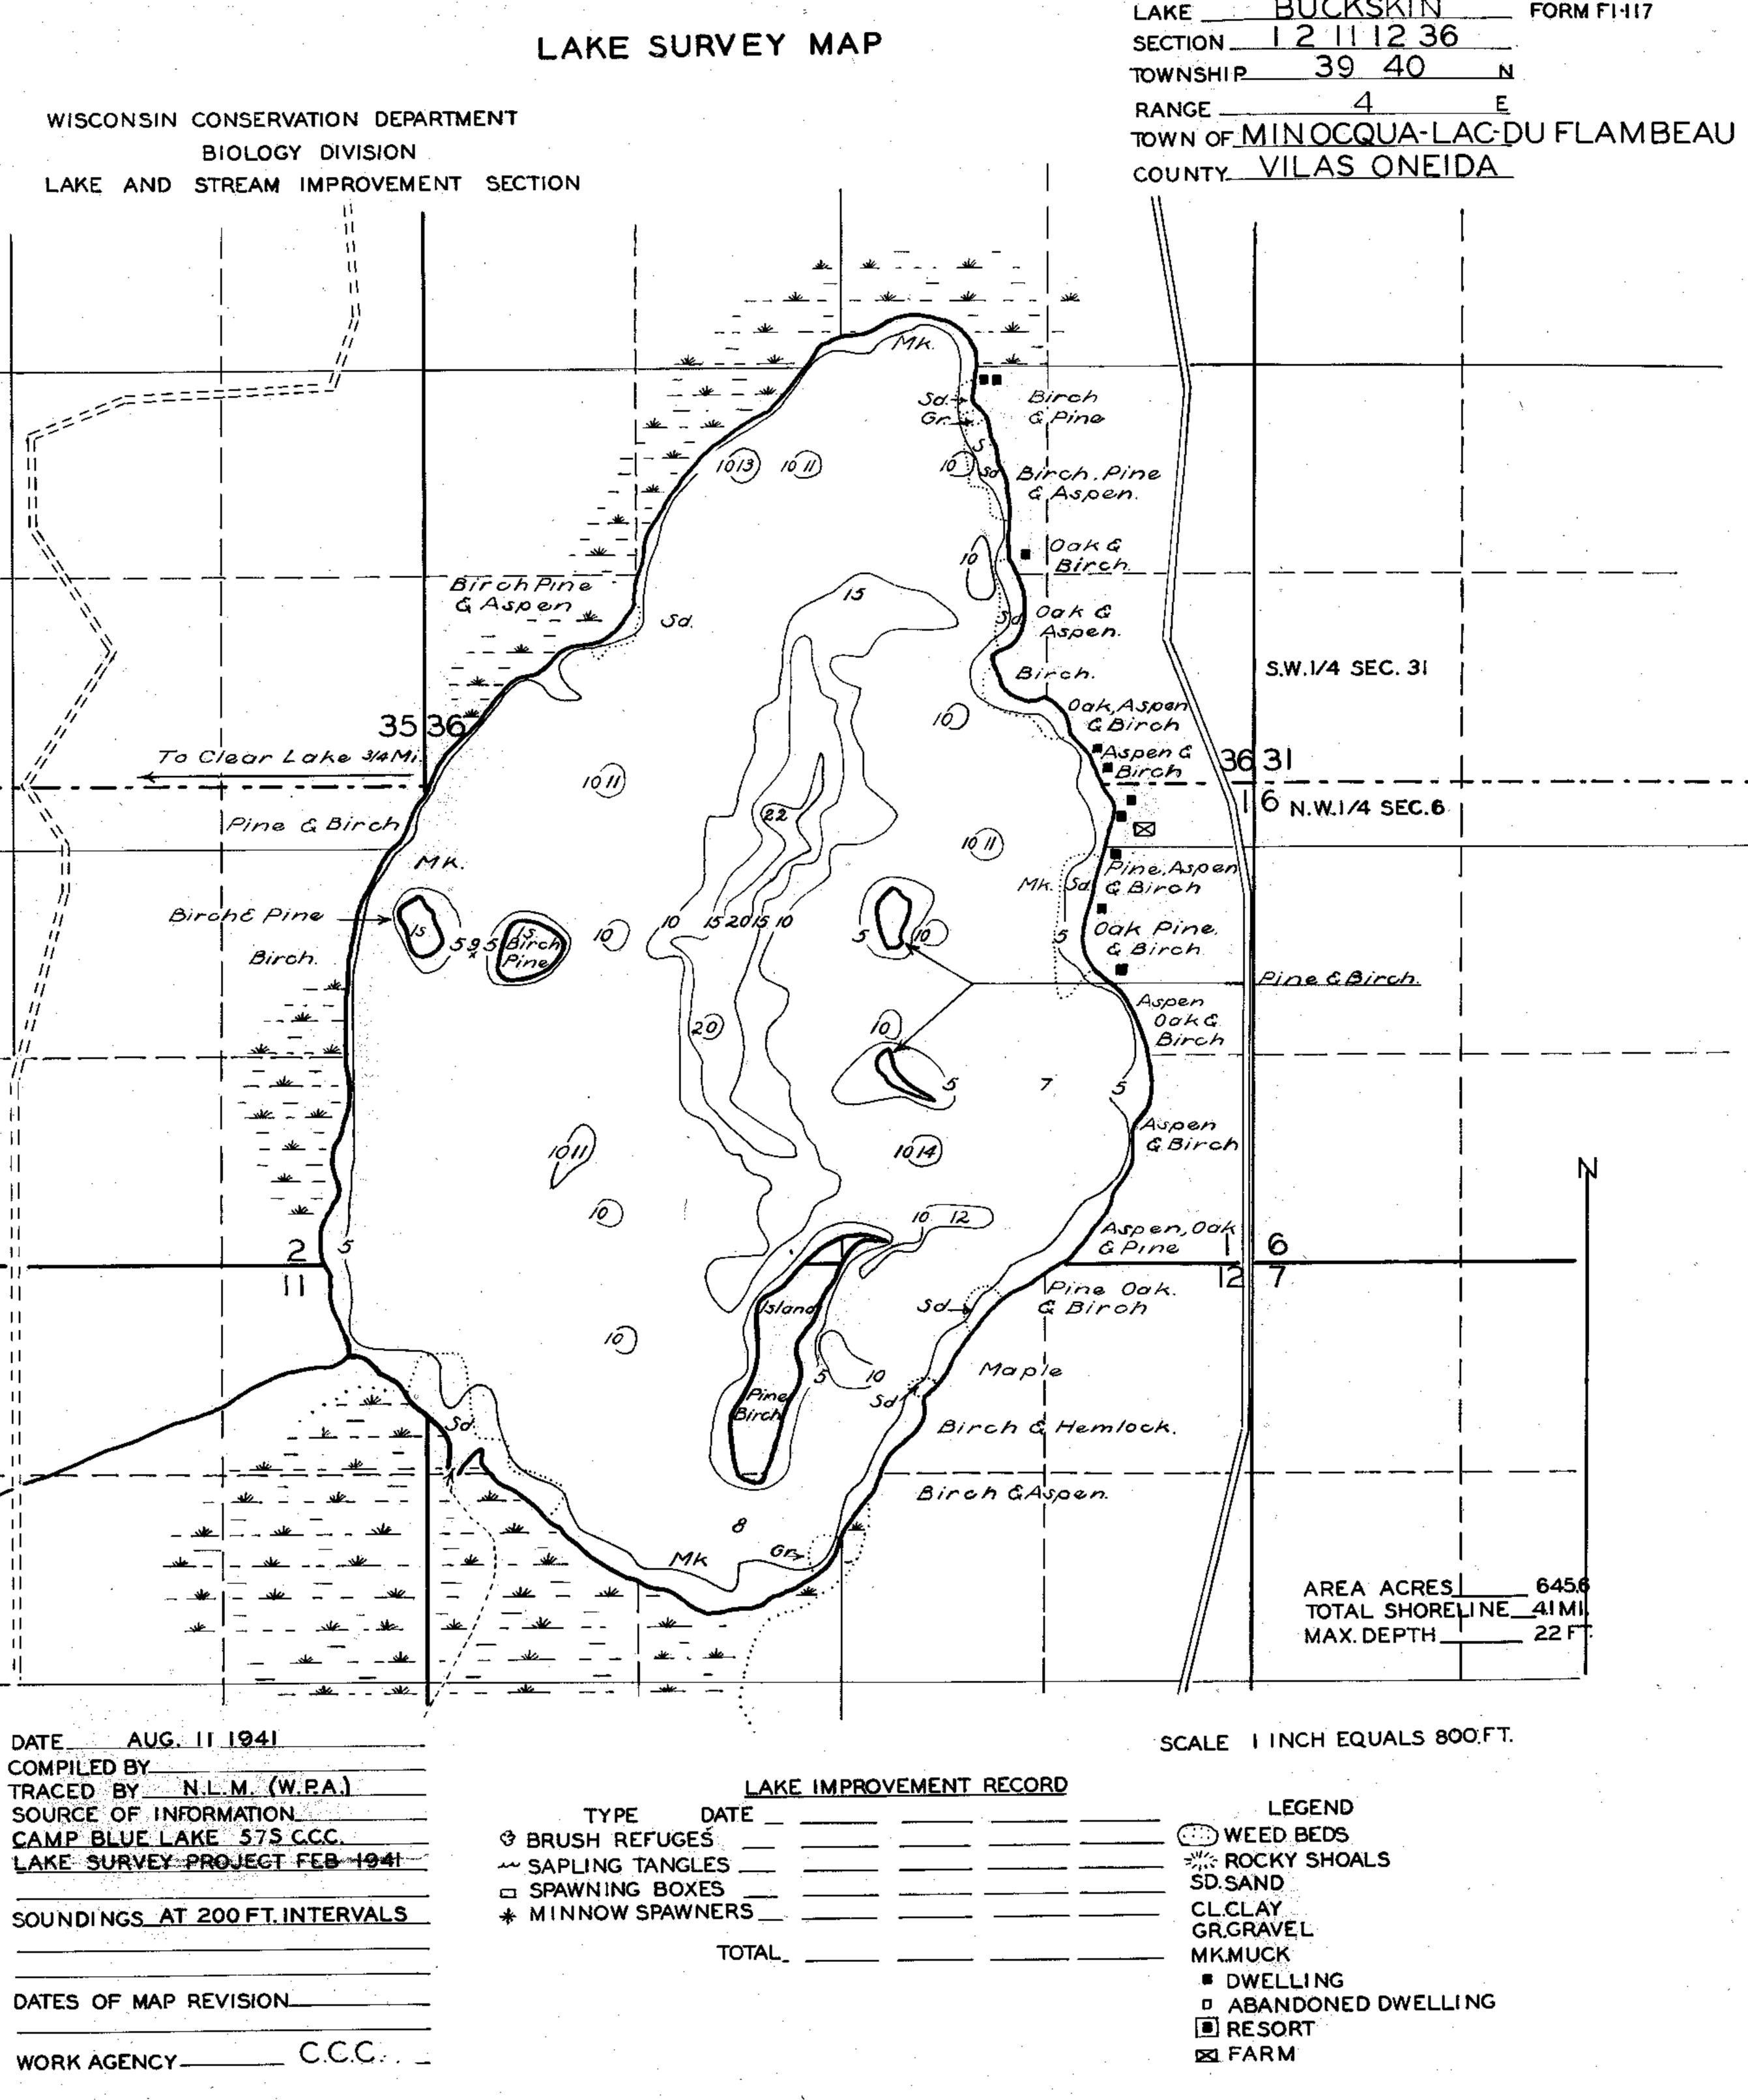

COUNTY VILAS ONEIDA COUNTY. 112 Mi TO <u>a</u> Ľ Tre. COMPILED BY\_

<u>89</u>.....

WORK AGENCY-

|   | LEGEND                                                                                 |
|---|----------------------------------------------------------------------------------------|
|   | WEED BEDS                                                                              |
|   | SD SAND                                                                                |
|   | CLCLAY<br>GRGRAVEL                                                                     |
|   | MKMUCK                                                                                 |
| · | <ul> <li>DWELLING</li> <li>ABANDONED DWELLING</li> <li>RESORT</li> <li>FARM</li> </ul> |

Source: Wisconsin Department of Natural Resources 608-266-2621 Buckskin Lake – Oneida and Vilas Counties, Wisconsin - DNR Lake Map Date – Aug 1941 - Historical Lake Map - Not for Navigation A Public Document - Please Identify the Source when using it.