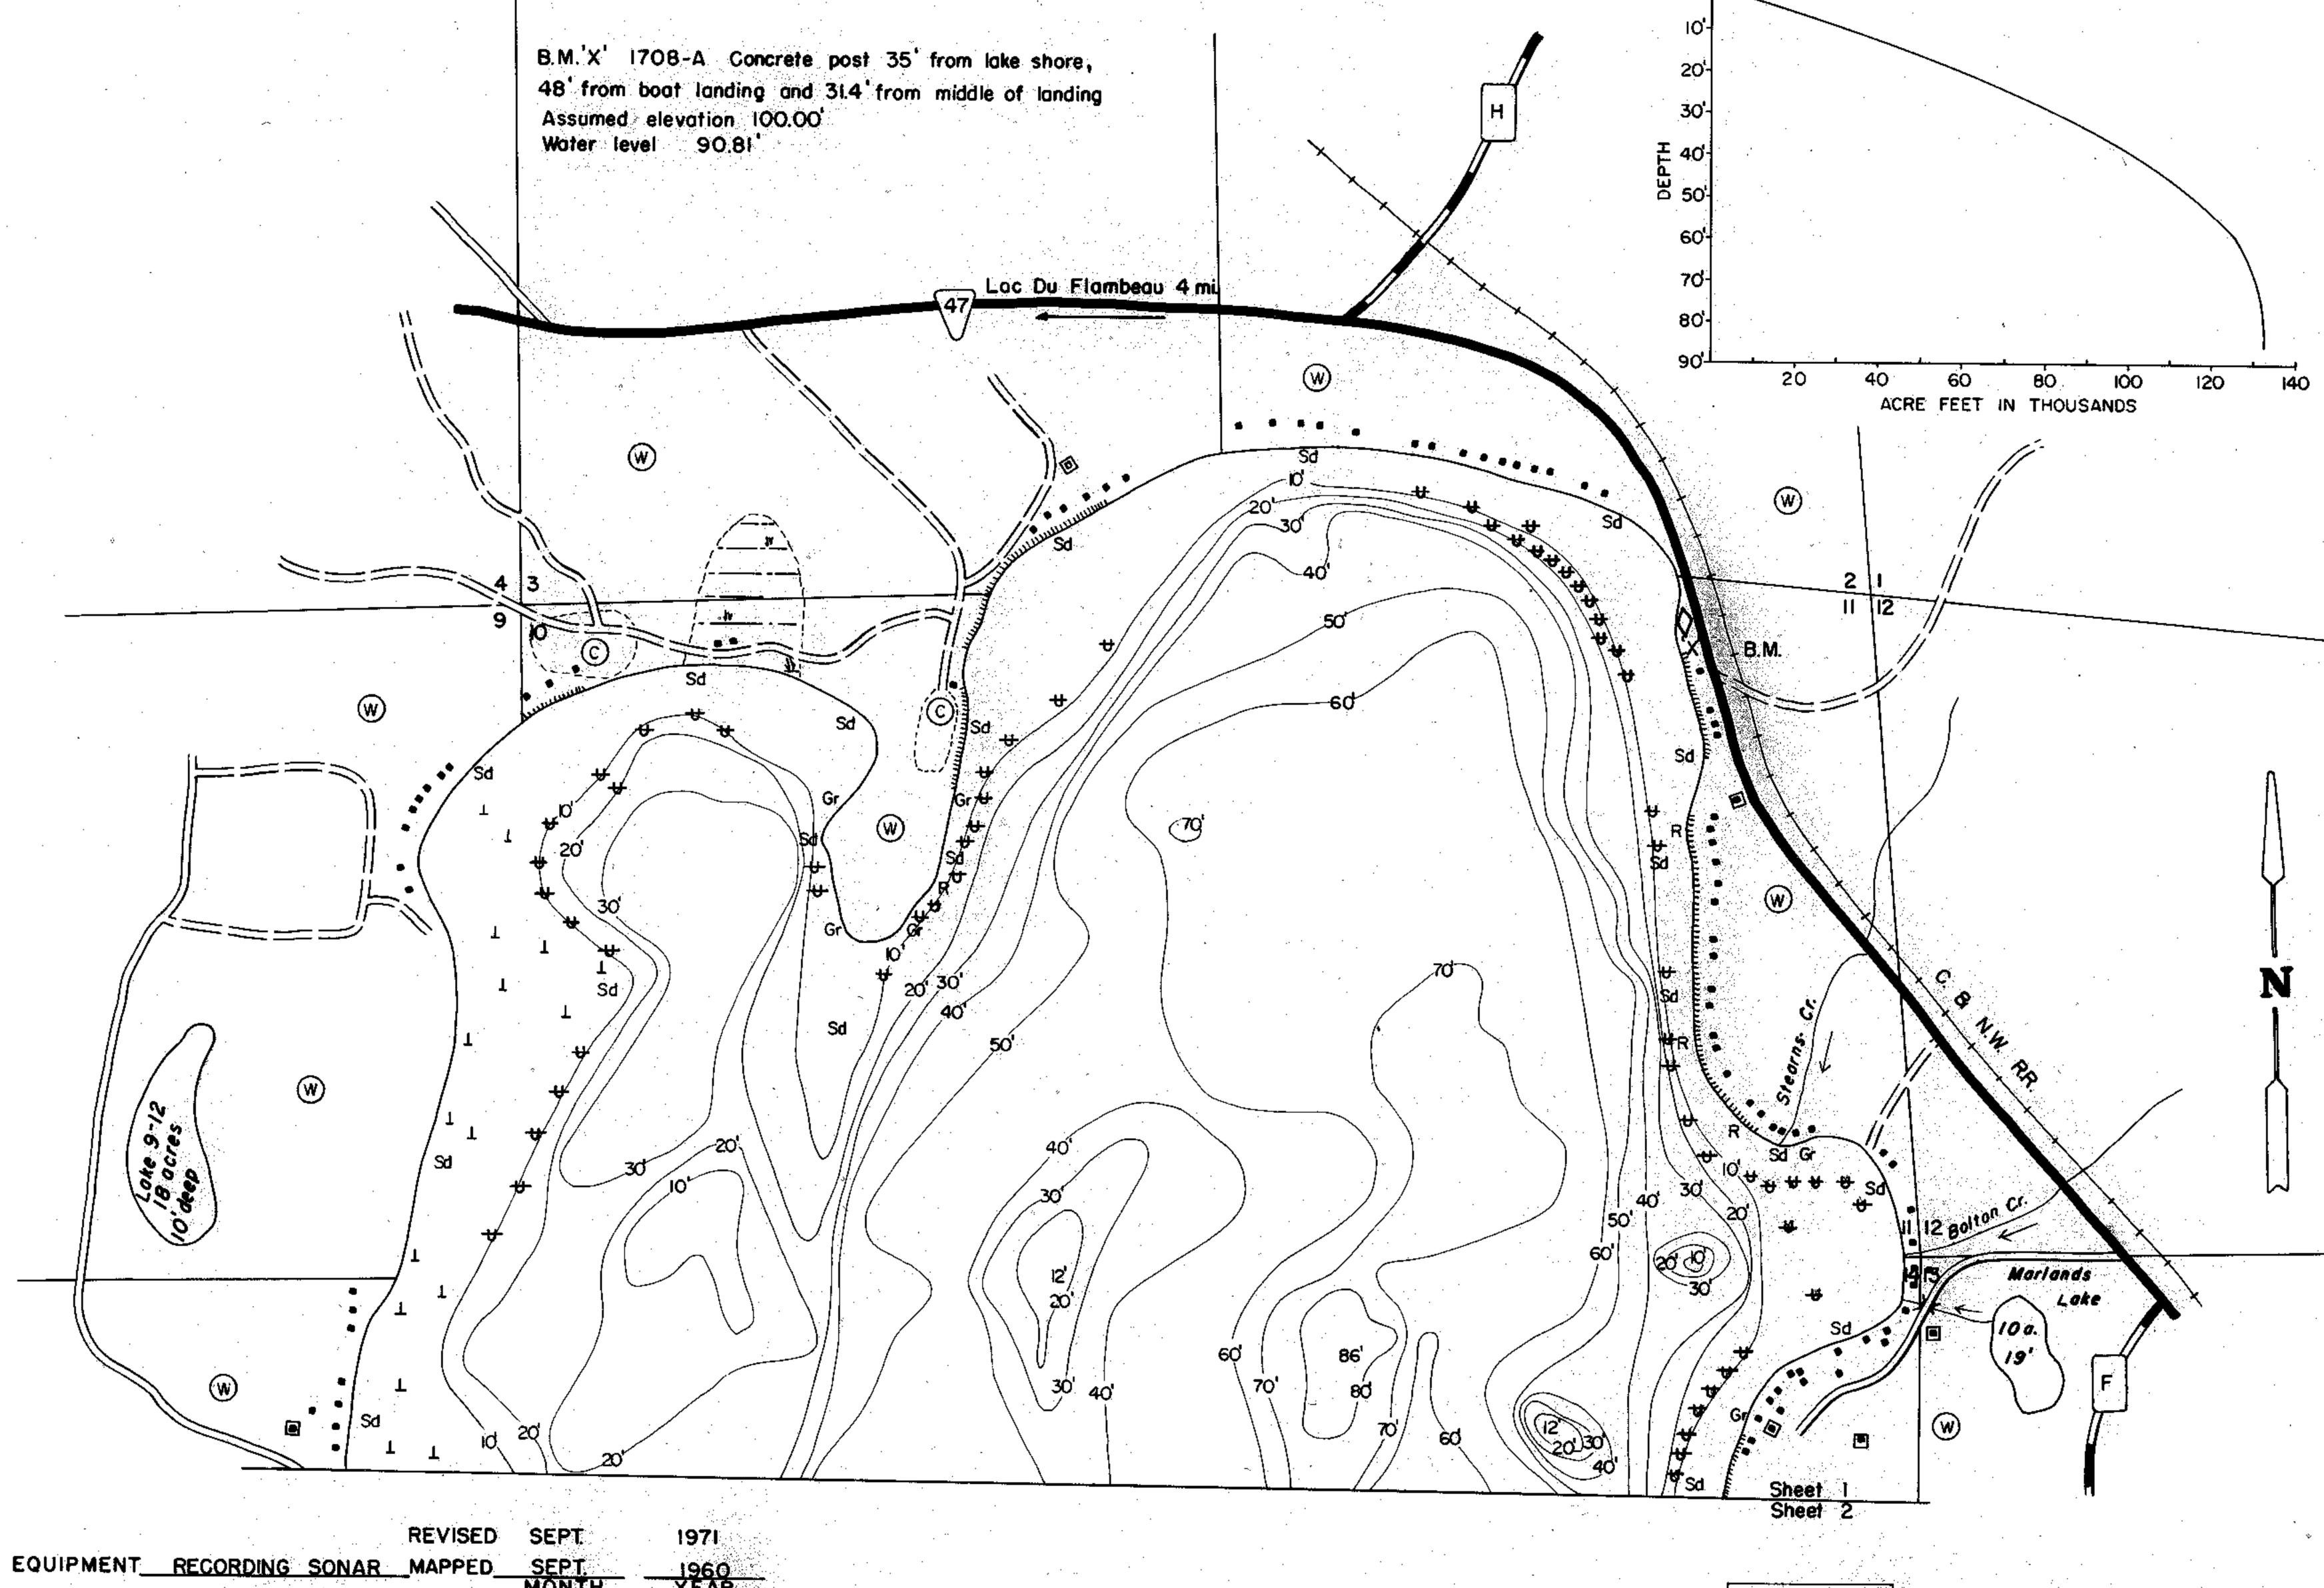

STATE OF WISCONSIN LAKE SURVEY MAP **FENCE** DEPARTMENT OF NATURAL RESOURCES LAKE SEC. 2.3.9-11.14-16.22-24,T. 40 N. R. 5 E SHEET | OF 2 B.M. X' 1708-A Concrete post 35' from lake shore, 48' from boat landing and 31.4' from middle of landing Assumed elevation 100.00 Water level 90.81 Lac Du Flambeau 4 mi

MONTH TOPOGRAPHIC SYMBOLS LAKE BOTTOM SYMBOLS B Brush illilli Steep slope P. Peat Boulders PW Portially wooded \_\_\_\_ Indefinite shoreline Mk. Muck - Stumps & Snags (<u>aran</u> Marsh Wooded :: Rock danger to navigation C. Clay Cleared o- Spring M. Mari Submergent vegetation 1000' 0 10000 5000, 3000 P Postured \_\_\_\_\_Intermittent stream Sd. Sand Emergent vegetation SCALE (A) Agricultural Permonent inlet St. Silt - Floating vegetation B.M. Bench Mark Permanent outlet Access Access with Porking Gr. Gravel U Brush shelters ◆ Boat Livery Lat. Dam Dwelling R. Rubble Drawn by: C. Holt Resort D.N.R. State owned land Br. Bedrock Field work by . B. Krueger . J. Smith □ Camp