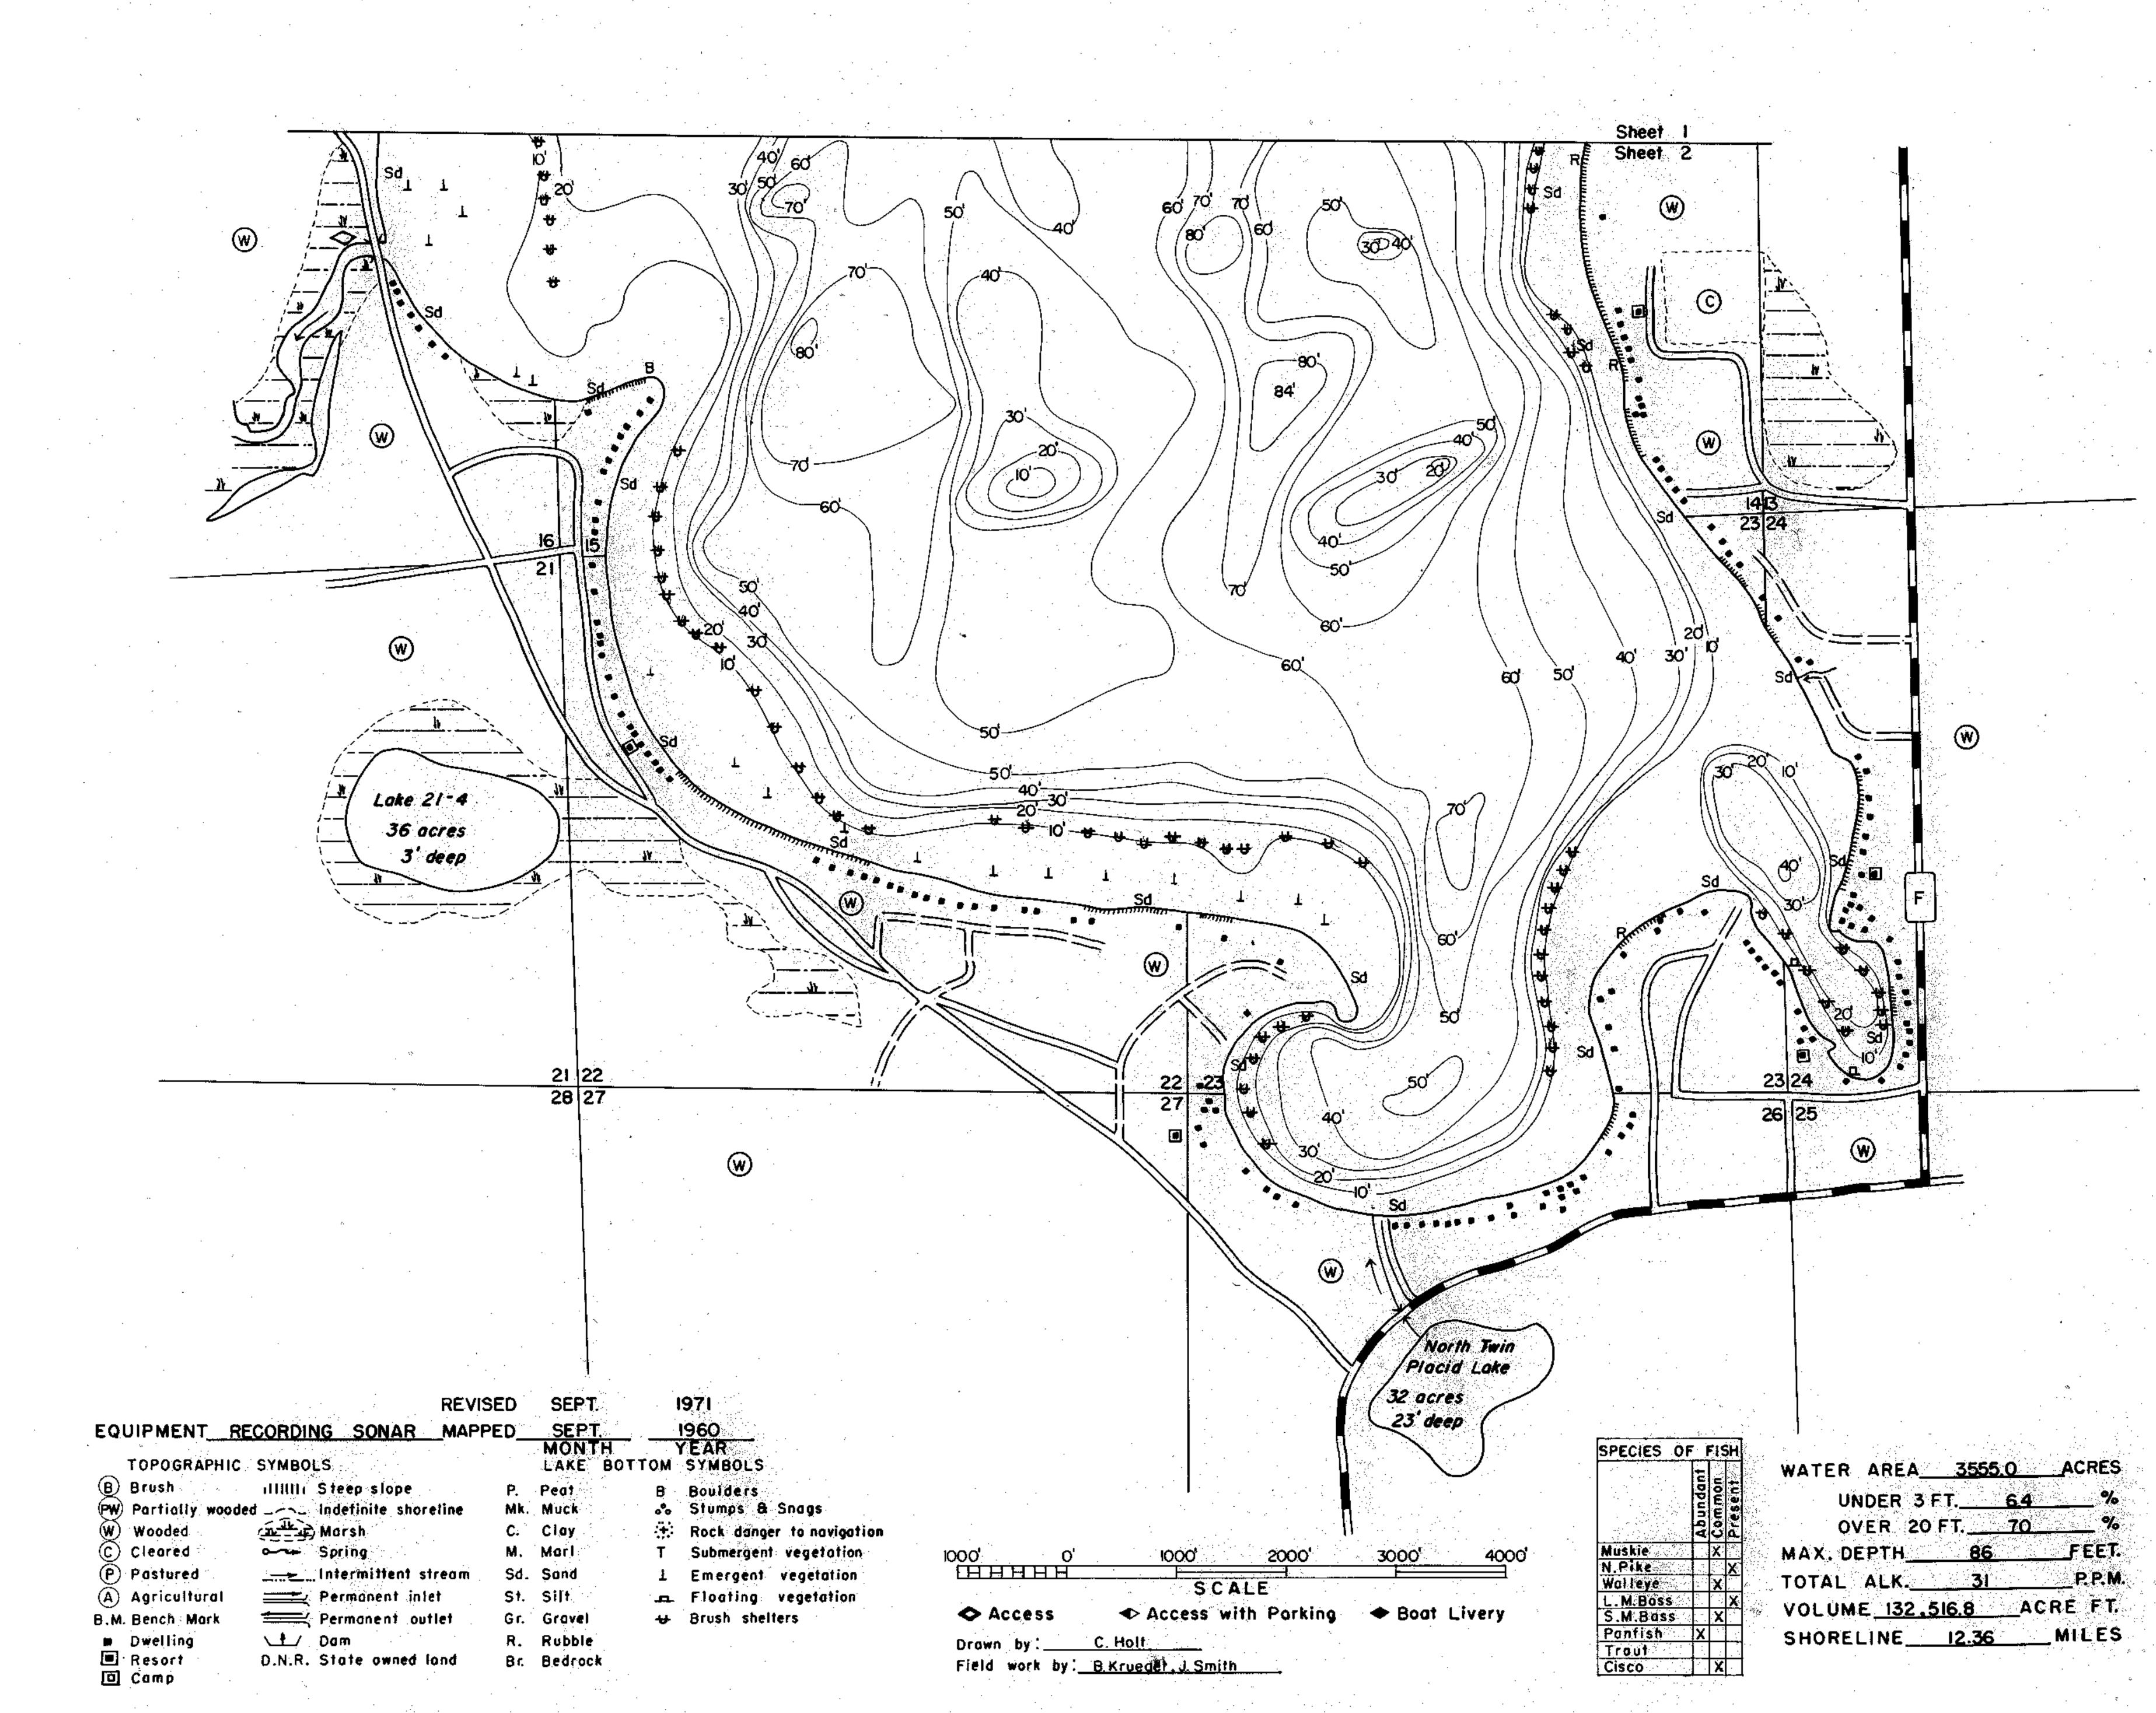

MONTH TOPOGRAPHIC SYMBOLS LAKE BOTTOM SYMBOLS B Brush illilli Steep slope P. Peat Boulders PW Portially wooded \_\_\_\_ Indefinite shoreline Mk. Muck - Stumps & Snags (<u>aran</u> Marsh Wooded :: Rock danger to navigation C. Clay Cleared o- Spring M. Mari Submergent vegetation 1000' 0 10000 5000, 3000 P Postured \_\_\_\_\_Intermittent stream Sd. Sand Emergent vegetation SCALE (A) Agricultural Permonent inlet St. Silt - Floating vegetation B.M. Bench Mark Permanent outlet Access Access with Porking Gr. Gravel U Brush shelters ◆ Boat Livery Lat. Dam Dwelling R. Rubble Drawn by: C. Holt Resort D.N.R. State owned land Br. Bedrock Field work by . B. Krueger . J. Smith □ Camp

|            | · ·:     | ÷ ,         | 9.      | _       |
|------------|----------|-------------|---------|---------|
| SPECIES OF |          | FIS         | SH      |         |
|            | Abundont | Common      | Present |         |
| Muskie -   | . ,      | X           | <br>    |         |
| N.Pike     |          | 197<br>1975 | X       |         |
| Walleye    | ÷.       | X           | :::     | 14.00   |
| L.M.Boss   |          |             | X       | 5. j. i |
| S.M.Bass   |          | X           |         | . " .   |
| Panfish    | X        |             |         | ·       |
| Trout      |          |             |         |         |
| Cisco      | ·        | X           |         |         |

4000

WATER AREA\_\_\_ 3555.0 ACRES UNDER 3 FT. 6.4 OVER 20 FT. 70 FEET. MAX. DEPTH 86 P.P.M. TOTAL ALK. 31 VOLUME 132,516.8 ACRE FT. SHORELINE 12.36 MILES

**VILAS** 

COUNTY

FENCE VILAS

LAKE COUNTY

SEC.2.3.9-II.14-16.22-24,T. 40 N. R. 5 E.

SHEET 2 OF 2

Source: Wisconsin Department of Natural Resources 608-266-2621 Fence Lake - Vilas County, Wisconsin DNR Lake Map Date - Sep 1971 - Historical Lake Map - Not for Navigation A Public Document - Please Identify the Source when using it.