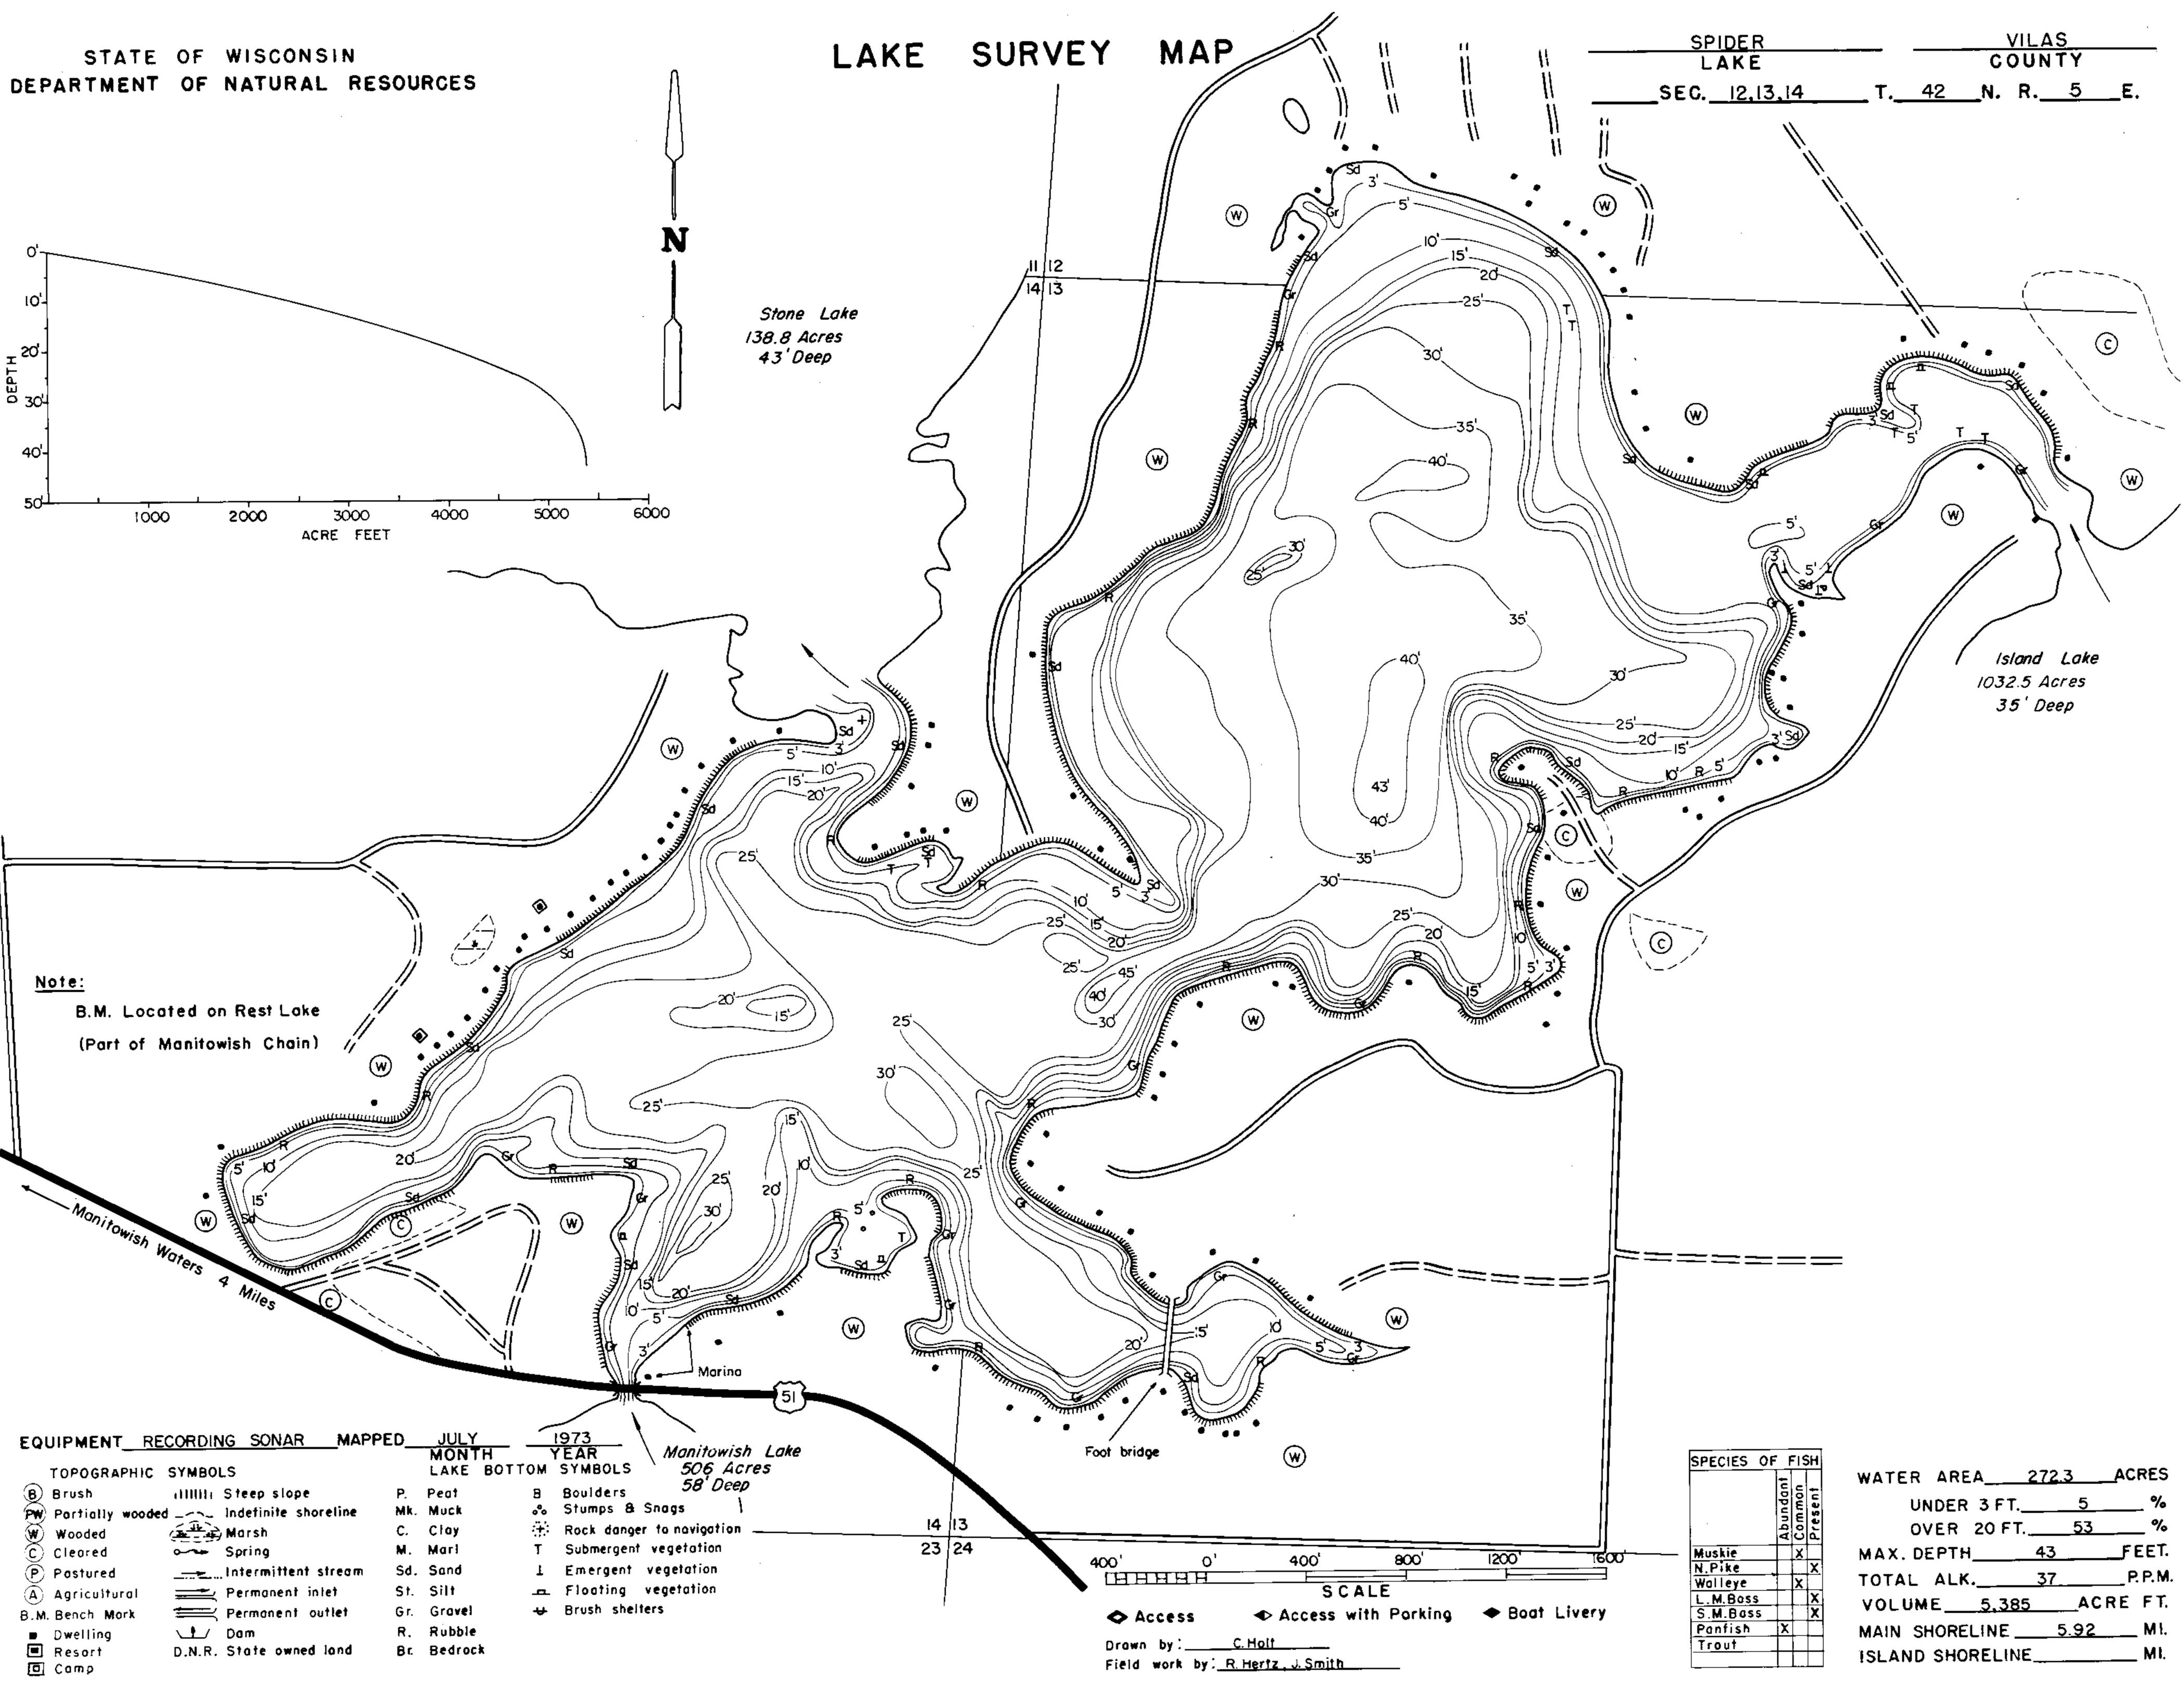

| EQUIPMENT_                 | RECORDING SONAR MAR     | PED_      | JULY         | <u> </u>     | <u>19</u> |
|----------------------------|-------------------------|-----------|--------------|--------------|-----------|
| TOPOGRAPH                  | HIC SYMBOLS             |           | LAKE         | BOTTOM       | YE<br>S`  |
| B Brush<br>PW Partially wa | illilli Steep slope     | P.<br>Mk. | Peat<br>Muck | B<br>°°      | 8<br>S    |
| 🗑 Wooded                   | ( Marsh                 | с.        | Clay         | 部            |           |
| C Cleared                  | o Spring                | Μ.        | Marl         | Ţ            | S         |
| (P) Postured               | Intermittent_stream     | Sd.       | Sand         | 1            | E         |
| (Ă) Agricultura            | I Permanent inlet       | St.       | Silt         | -            | F         |
| B.M. Bench Mork            | e 🚝 Permonent outlet    | Gr.       | Gravel       | <del>4</del> | В         |
| Dwelling                   | ∖t⊥/ Dam                | R.        | Rubble       |              |           |
| 🔳 Resort                   | D.N.R. State owned land | Bc        | Bedroci      | τ            |           |
| 🖸 Camp                     |                         |           |              |              |           |

| WATER AREA     | <u>272.3</u> AC  | RES      |
|----------------|------------------|----------|
| UNDER 3 F1     | r. <u> </u>      | _ %      |
| OVER 20 F      | Т. <u>53</u>     | _ %      |
| MAX. DEPTH     | F                | EET.     |
| TOTAL ALK      | 37               | P. P. M. |
| VOLUME 5,3     | <u>85 _</u> ACRE | FT.      |
| MAIN SHORELINE | 5.92             | _ M1.    |
| ISLAND SHORELI | NE               | _ MI.    |

Source: Wisconsin Department of Natural Resources 608-266-2621 Spider Lake - Vilas County, Wisconsin DNR Lake Map Date – Jul 1973 - Historical Lake Map - Not for Navigation A Public Document - Please Identify the Source when using it.