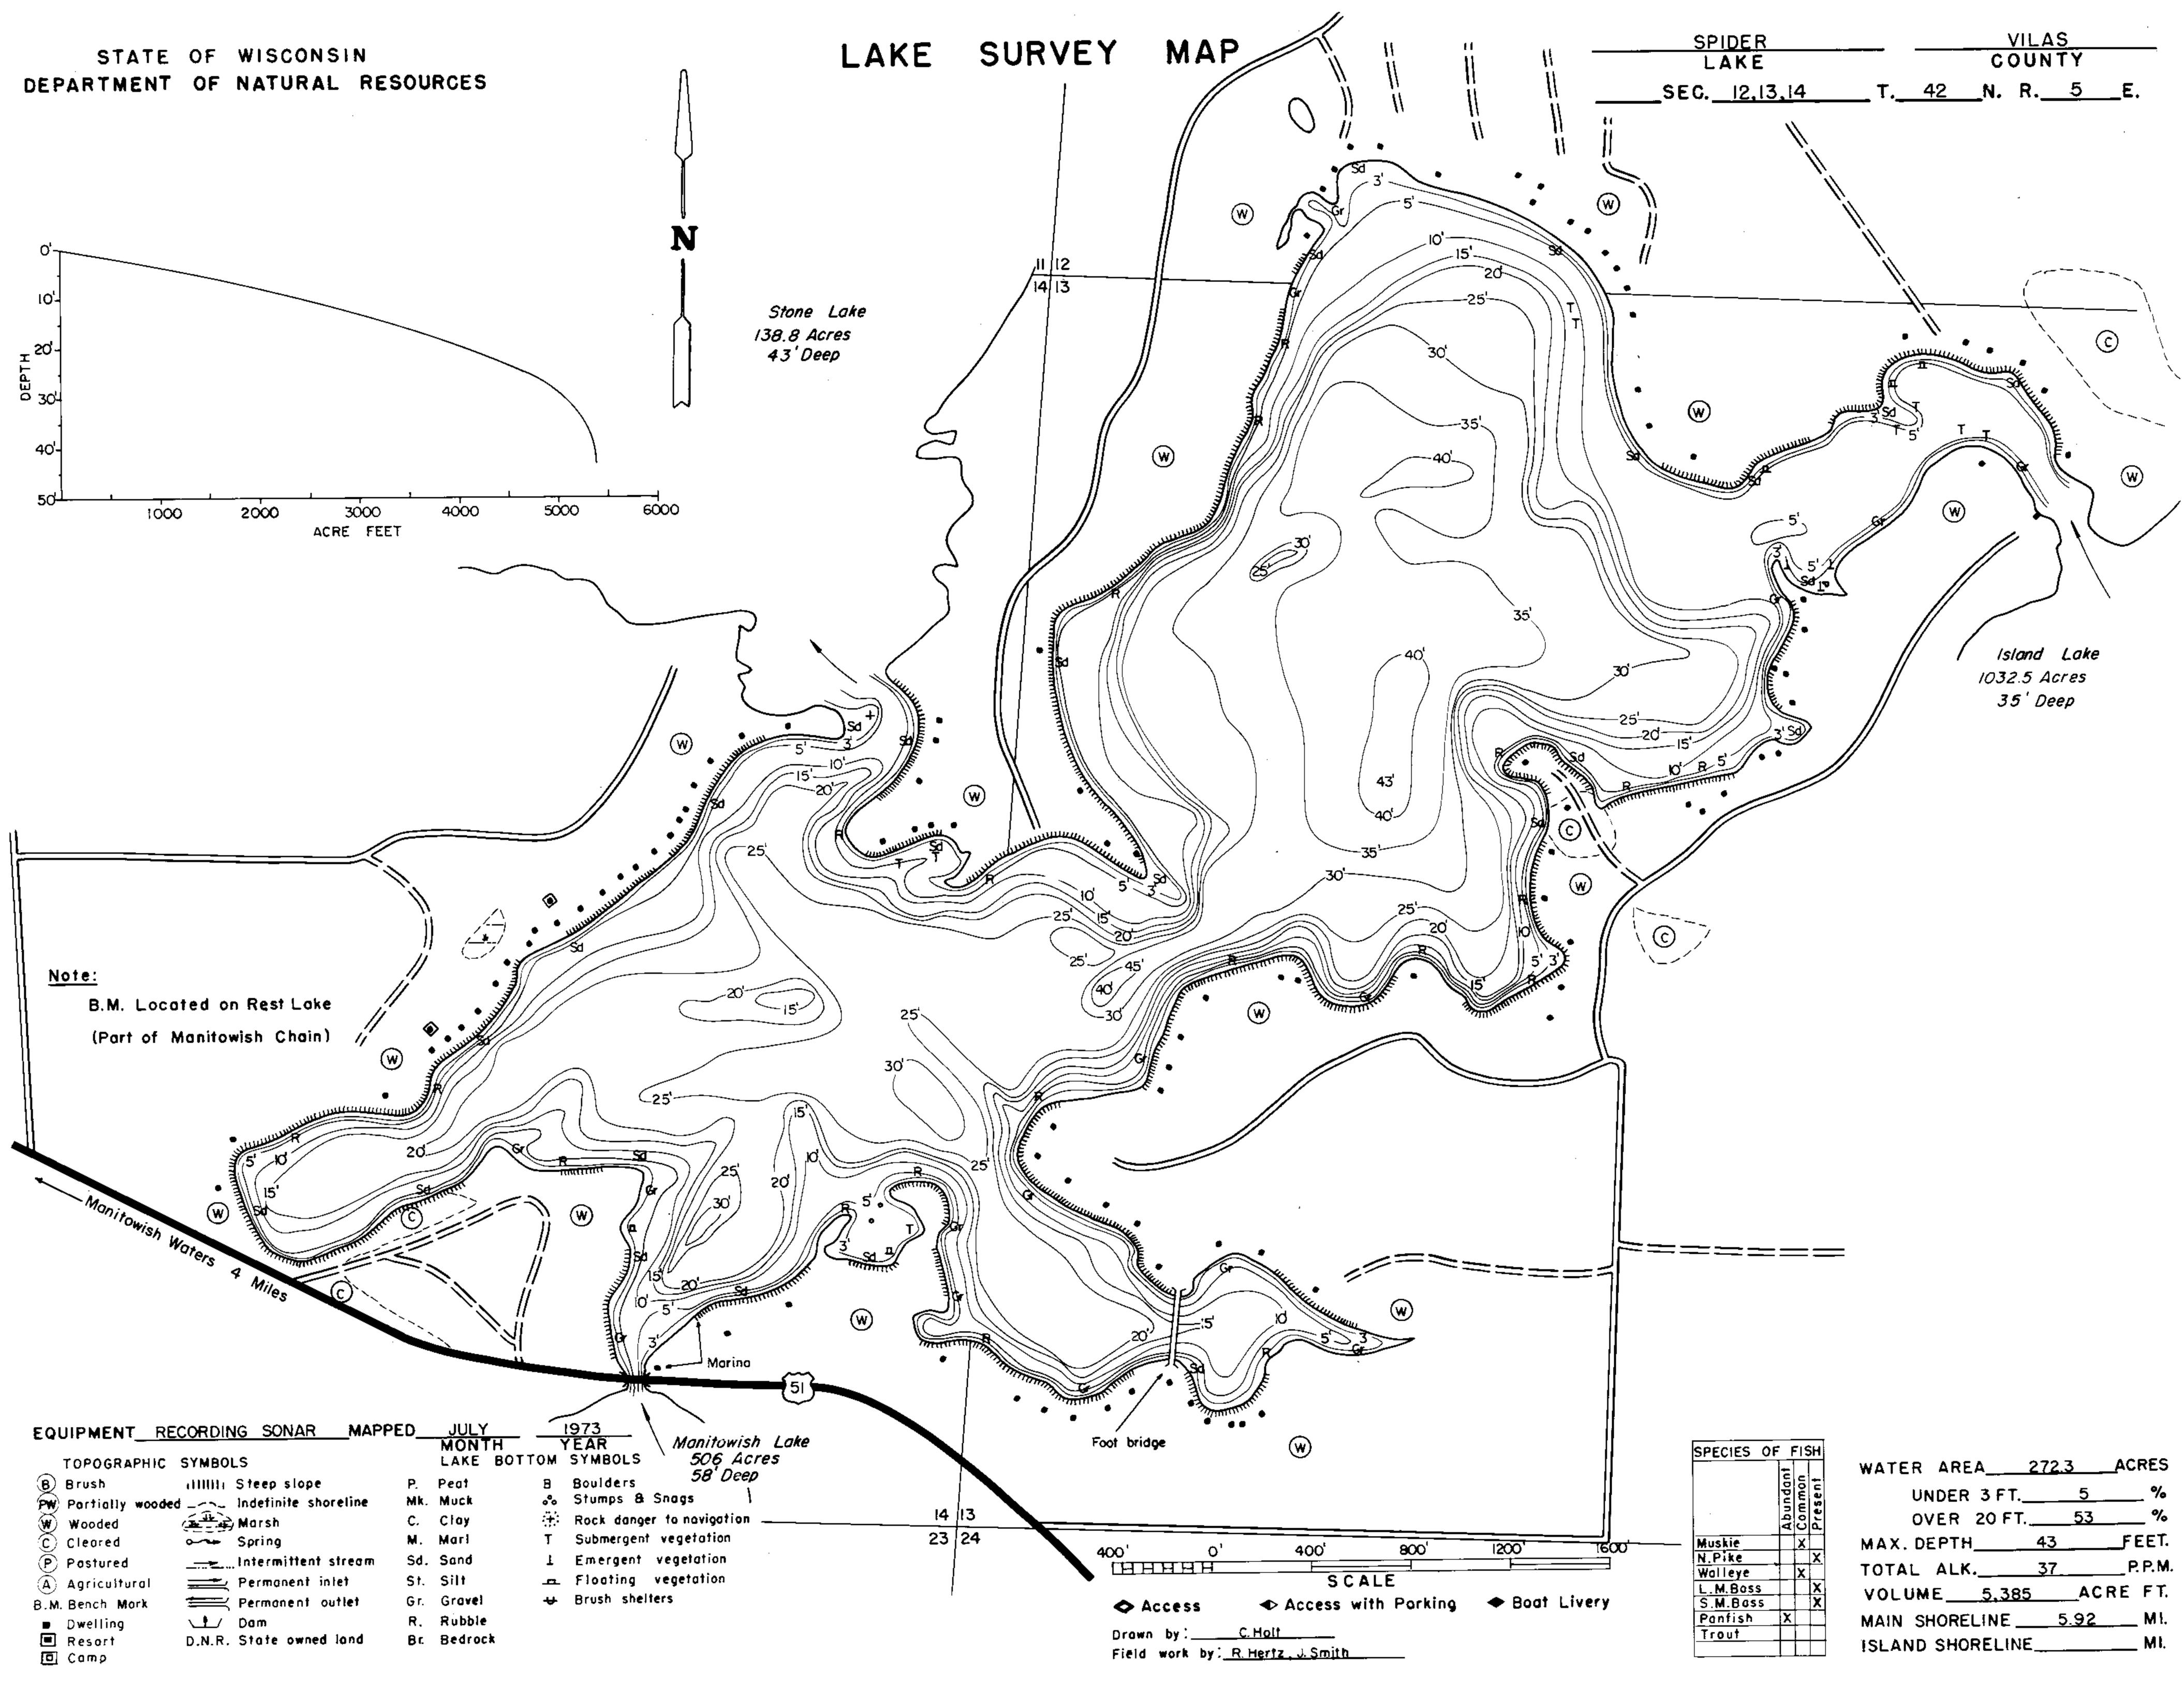

| EQUIPMENT_                 | RECORDING SONAR MAR     | PED_      | JULY         | <u> </u>     | <u>19</u> |
|----------------------------|-------------------------|-----------|--------------|--------------|-----------|
| TOPOGRAPH                  | HIC SYMBOLS             |           | LAKE         | BOTTOM       | YE<br>S`  |
| B Brush<br>PW Partially wa | illilli Steep slope     | P.<br>Mk. | Peat<br>Muck | B<br>°°      | 8<br>S    |
| 🗑 Wooded                   | ( Marsh                 | с.        | Clay         | 部            |           |
| C Cleared                  | o Spring                | Μ.        | Marl         | Ţ            | S         |
| (P) Postured               | Intermittent_stream     | Sd.       | Sand         | 1            | E         |
| (Ă) Agricultura            | I Permanent inlet       | St.       | Silt         | -            | F         |
| B.M. Bench Mork            | e 🚝 Permonent outlet    | Gr.       | Gravel       | <del>4</del> | В         |
| Dwelling                   | ∖t⊥/ Dam                | R.        | Rubble       |              |           |
| 🔳 Resort                   | D.N.R. State owned land | Bc        | Bedroci      | τ            |           |
| 🖸 Camp                     |                         |           |              |              |           |

| WATER AREA     | <u>272.3</u> AC  | RES      |
|----------------|------------------|----------|
| UNDER 3 F1     | r. <u> </u>      | _ %      |
| OVER 20 F      | Т. <u>53</u>     | _ %      |
| MAX. DEPTH     | F                | EET.     |
| TOTAL ALK      | 37               | P. P. M. |
| VOLUME 5,3     | <u>85 _</u> ACRE | FT.      |
| MAIN SHORELINE | 5.92             | _ M1.    |
| ISLAND SHORELI | NE               | _ MI.    |

Source: Wisconsin Department of Natural Resources 608-266-2621 Spider Lake - Vilas County, Wisconsin DNR Lake Map Date – Jul 1973 - Historical Lake Map - Not for Navigation A Public Document - Please Identify the Source when using it.