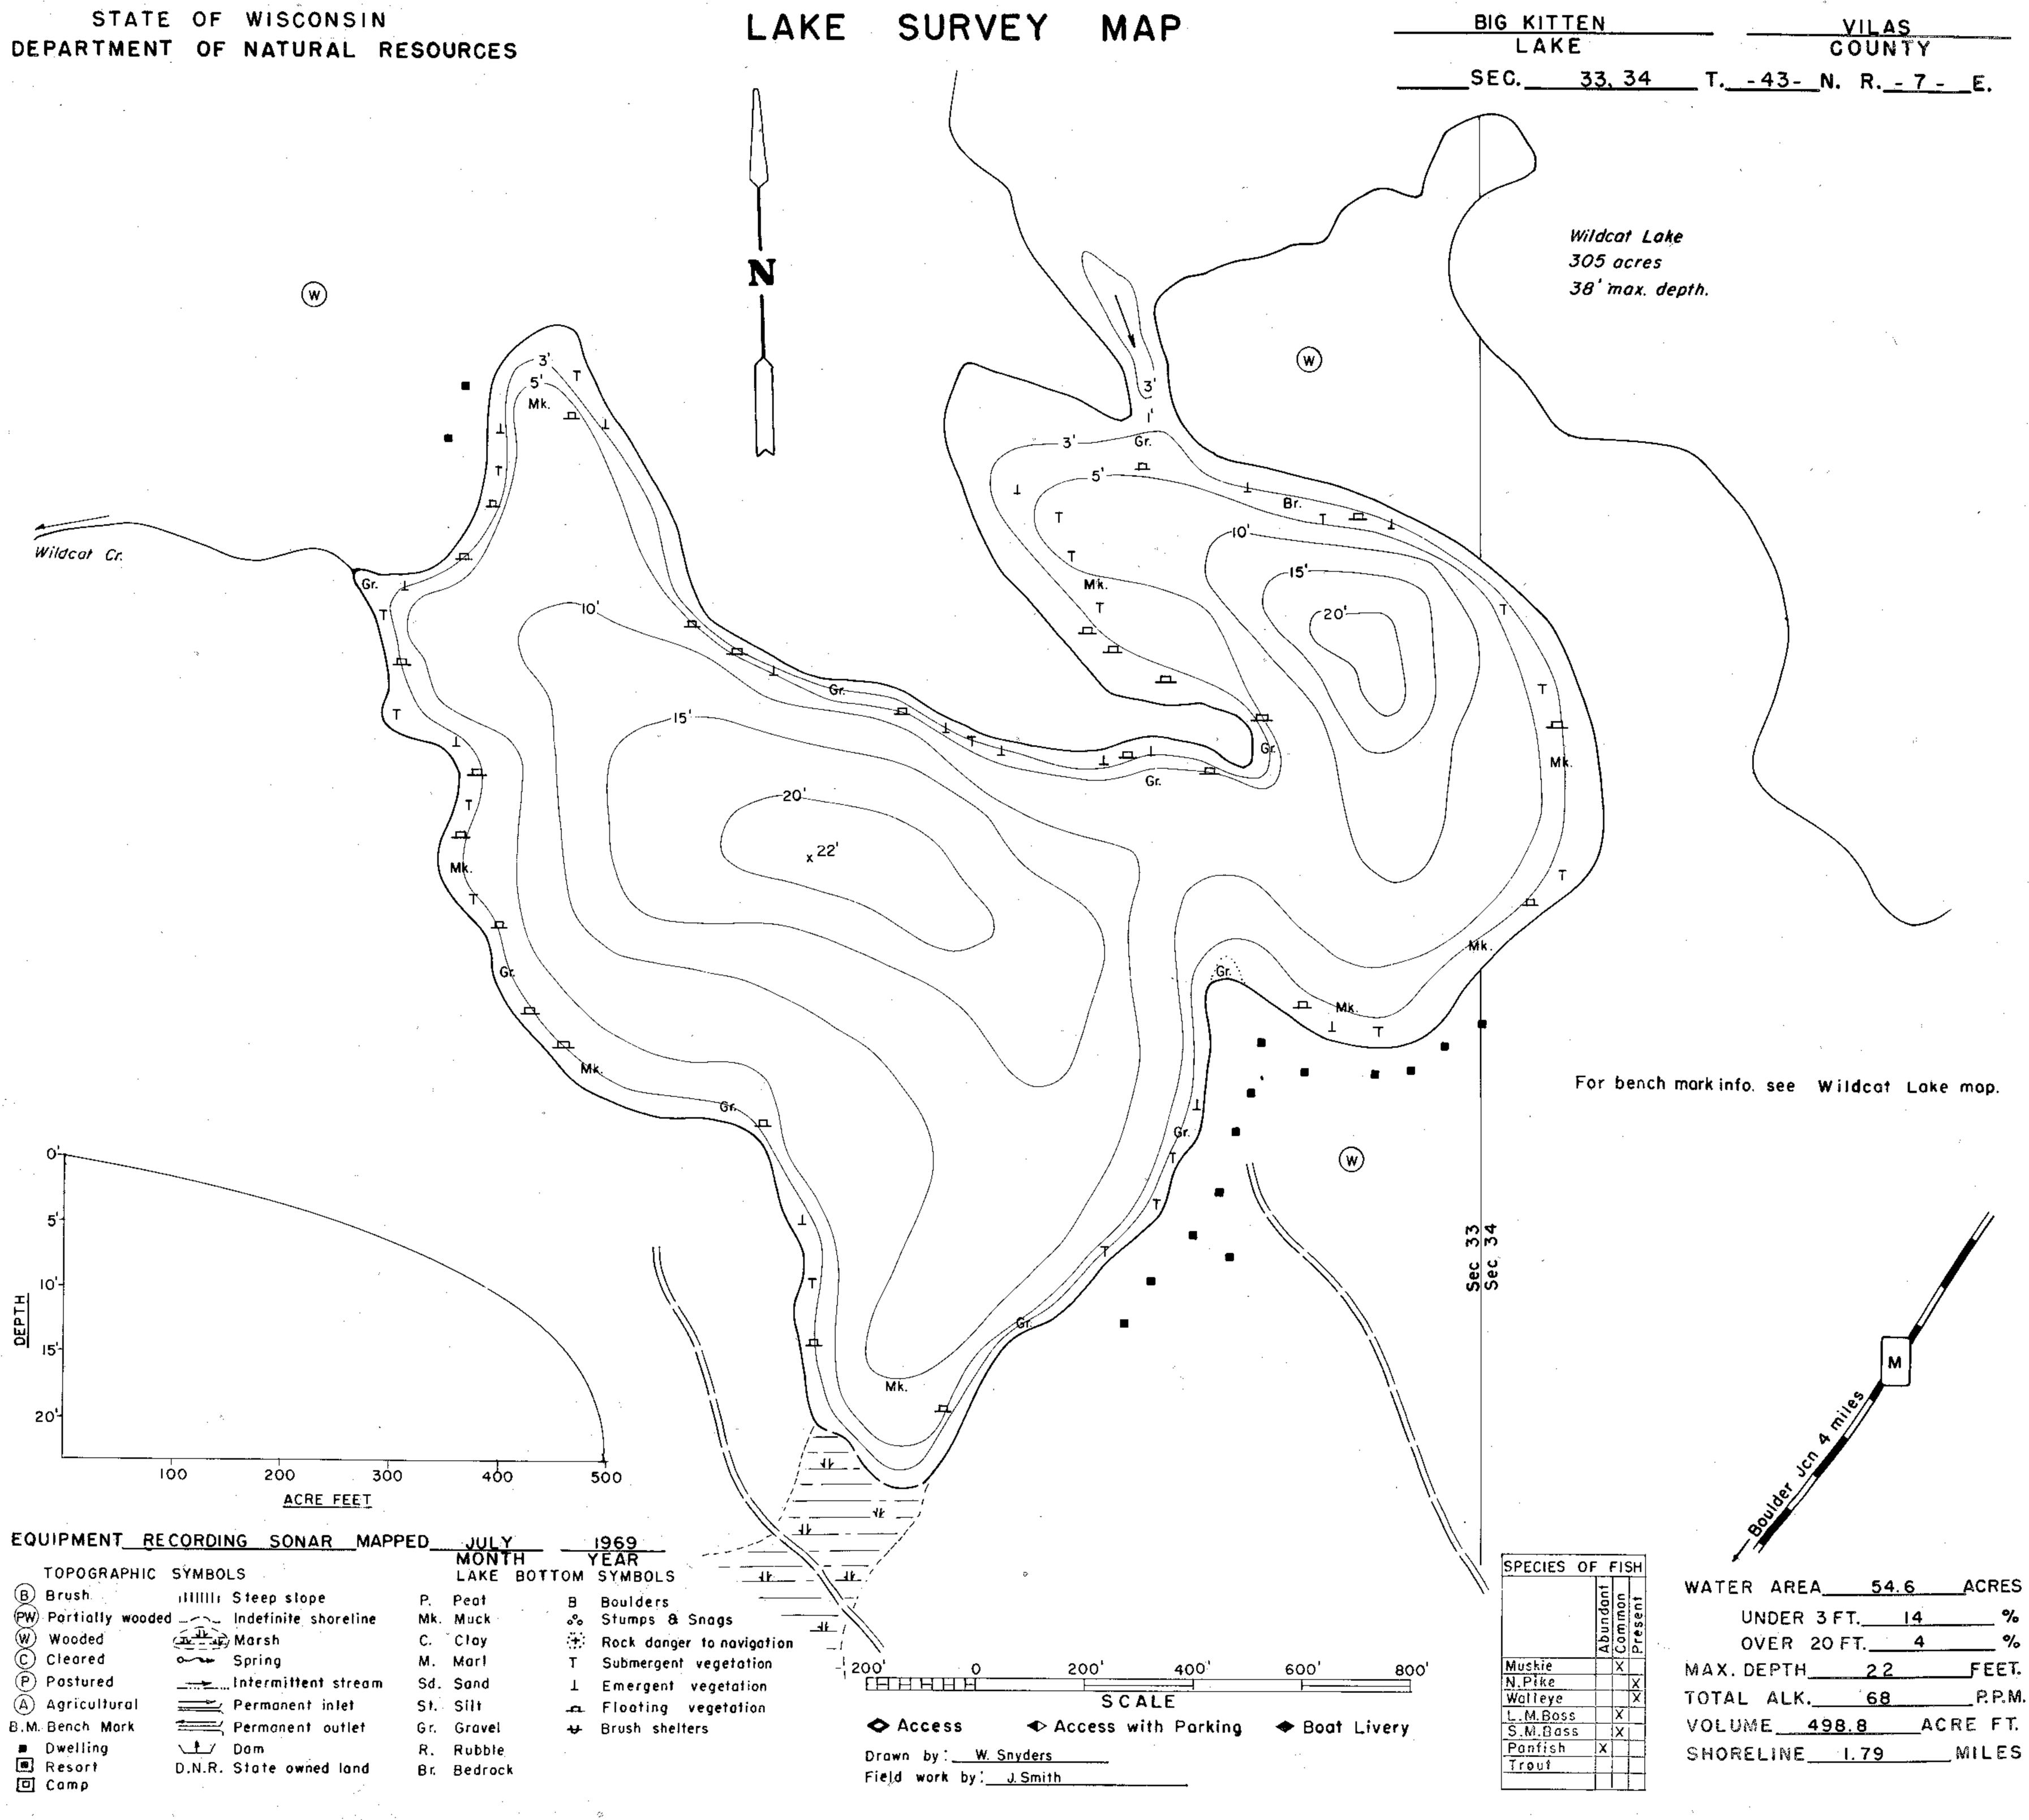

| EQUIPMENT_R                    | ECORDING SONAR MAPP                                                                                                                            | 'ED | JULY             |             | 1969          |
|--------------------------------|------------------------------------------------------------------------------------------------------------------------------------------------|-----|------------------|-------------|---------------|
| TOPOGRAPHIC SYMBOLS            |                                                                                                                                                |     | MONT<br>LAKE     | H<br>BOTTOM | YEAR<br>Symb  |
| B Brush<br>(PW) Portiolly wood | IIIIIII Steep slope                                                                                                                            | P.  | Peat             | . 8         | Bould         |
| W Wooded                       | led Indefinite shoreline<br>جَهَدُ عَلَيْهُ |     | Muck ···<br>Cloy | °°•<br>;+;: | Sturn<br>Rock |
| C Cleared                      | Spring                                                                                                                                         | Μ.  | Marl             | Ţ           | Subm          |
| Postured                       | Intermittent stream                                                                                                                            | Sđ. | Sand             | T           | Emer          |
| Agricultural                   |                                                                                                                                                | St. | Silt             | A           | Float         |
| B.M. Bench Mork                | Permanent outlet                                                                                                                               | Gr. | Gravel           | ÷           | Brush         |
| Dwelling                       | Lt/ Dam                                                                                                                                        | R.  | Rubble           |             |               |
| Resort                         | D.N.R. State owned land                                                                                                                        | Br. | Bedrock          |             |               |

Source: Wisconsin Department of Natural Resources 608-266-2621 Big Kitten Lake - Vilas County, Wisconsin DNR Lake Map Date – Jul 1969 - Historical Lake Map - Not for Navigation A Public Document - Please Identify the Source when using it.