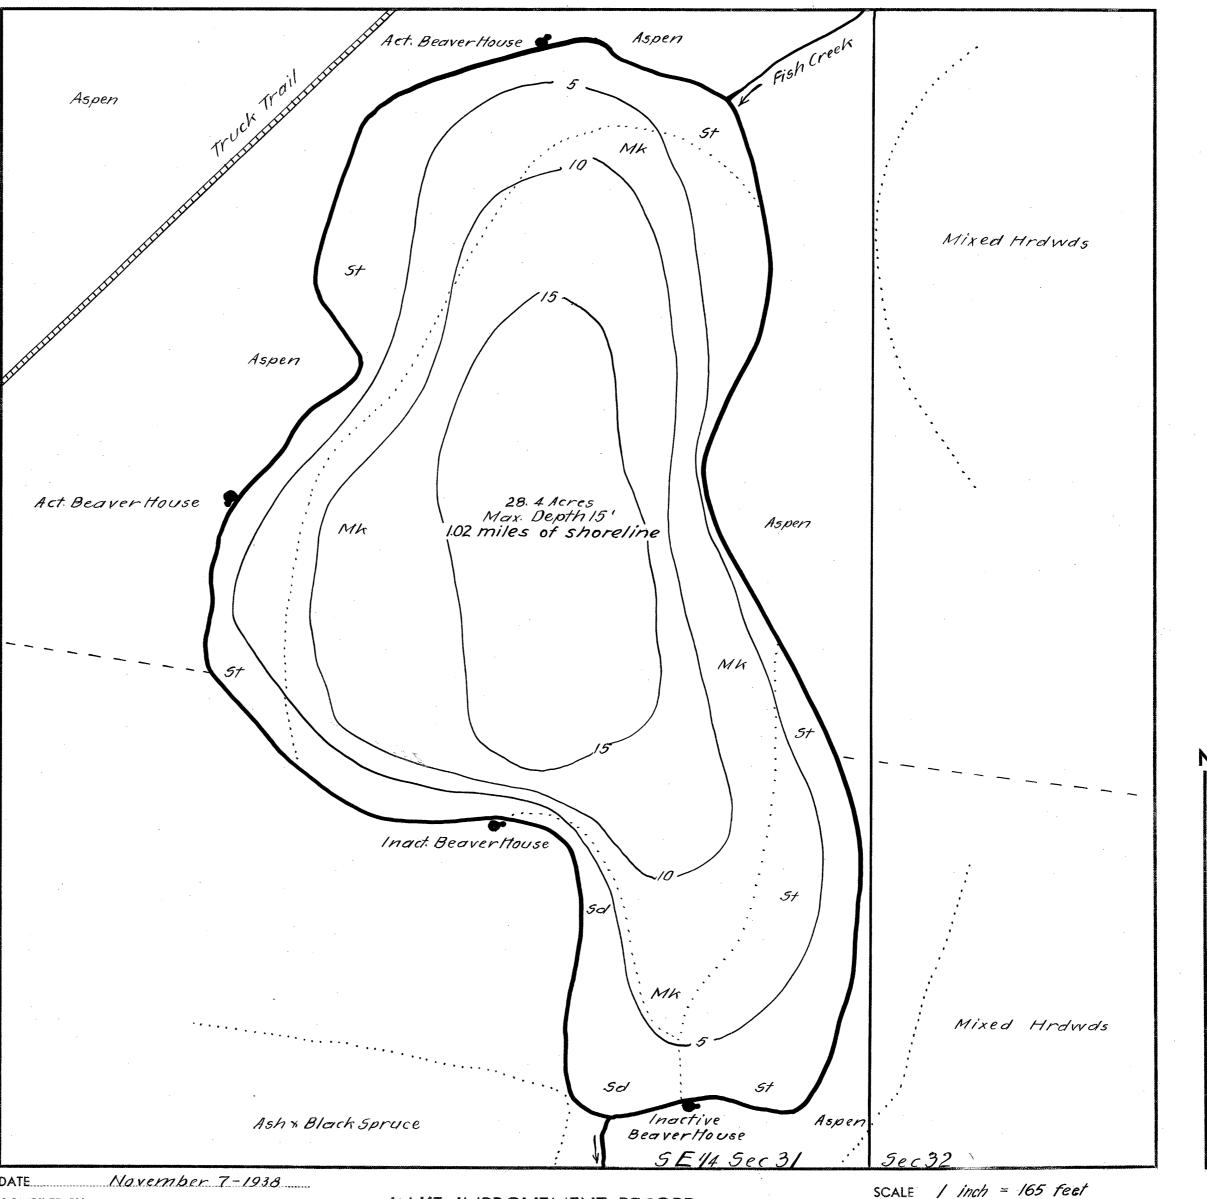

Source: Wisconsin Department of Natural Resources 608-266-2621 Snoose Lake – Ashland County, Wisconsin DNR Lake Map Date – Nov 1938 - Historical Lake Map - Not for Navigation A Public Document - Please Identify the Source when using it.