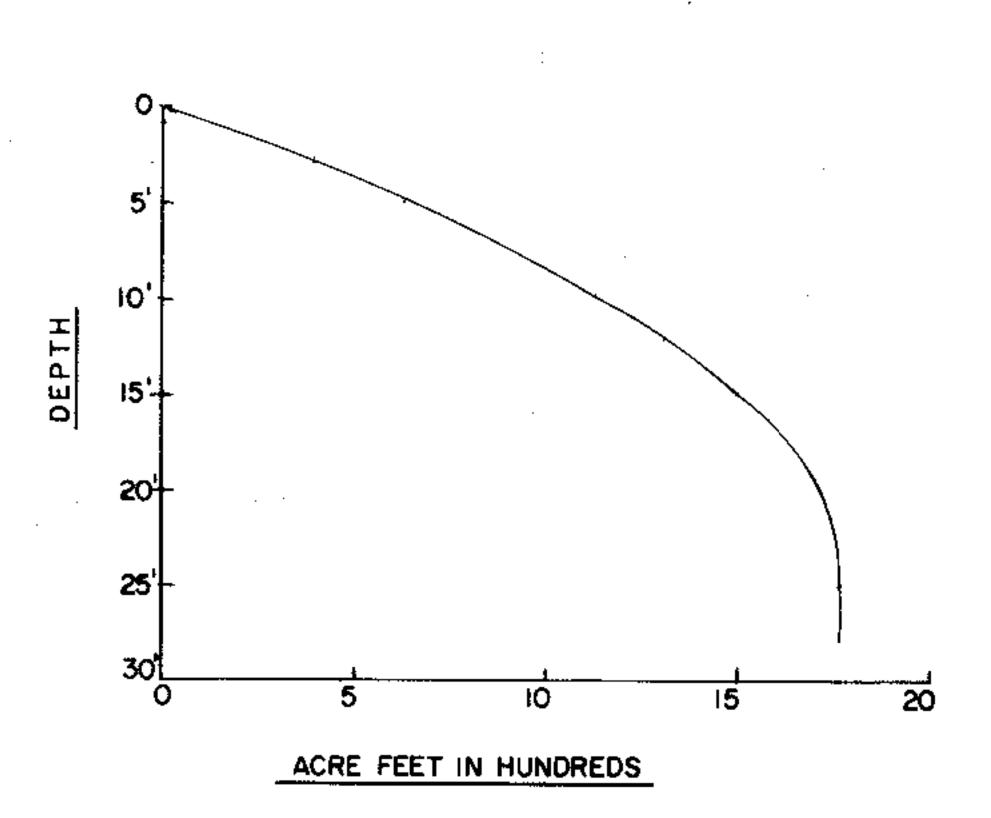

|                                                    | Sec. 33 Dryden Cre | en                                                         |                          |
|----------------------------------------------------|--------------------|------------------------------------------------------------|--------------------------|
| EQUIPMENT_REC                                      | ORDING SONAR MAP   | lock Roller Dom<br>(18 inches)<br>PED <u>AUGUST</u><br>MO. |                          |
| Brush Brush                                        | ililli Steep slope | WATER                                                      | ELEV. <u>9</u>           |
| ₩ Wooded<br>© Cleared                              | <u> </u>           |                                                            | TÓM S