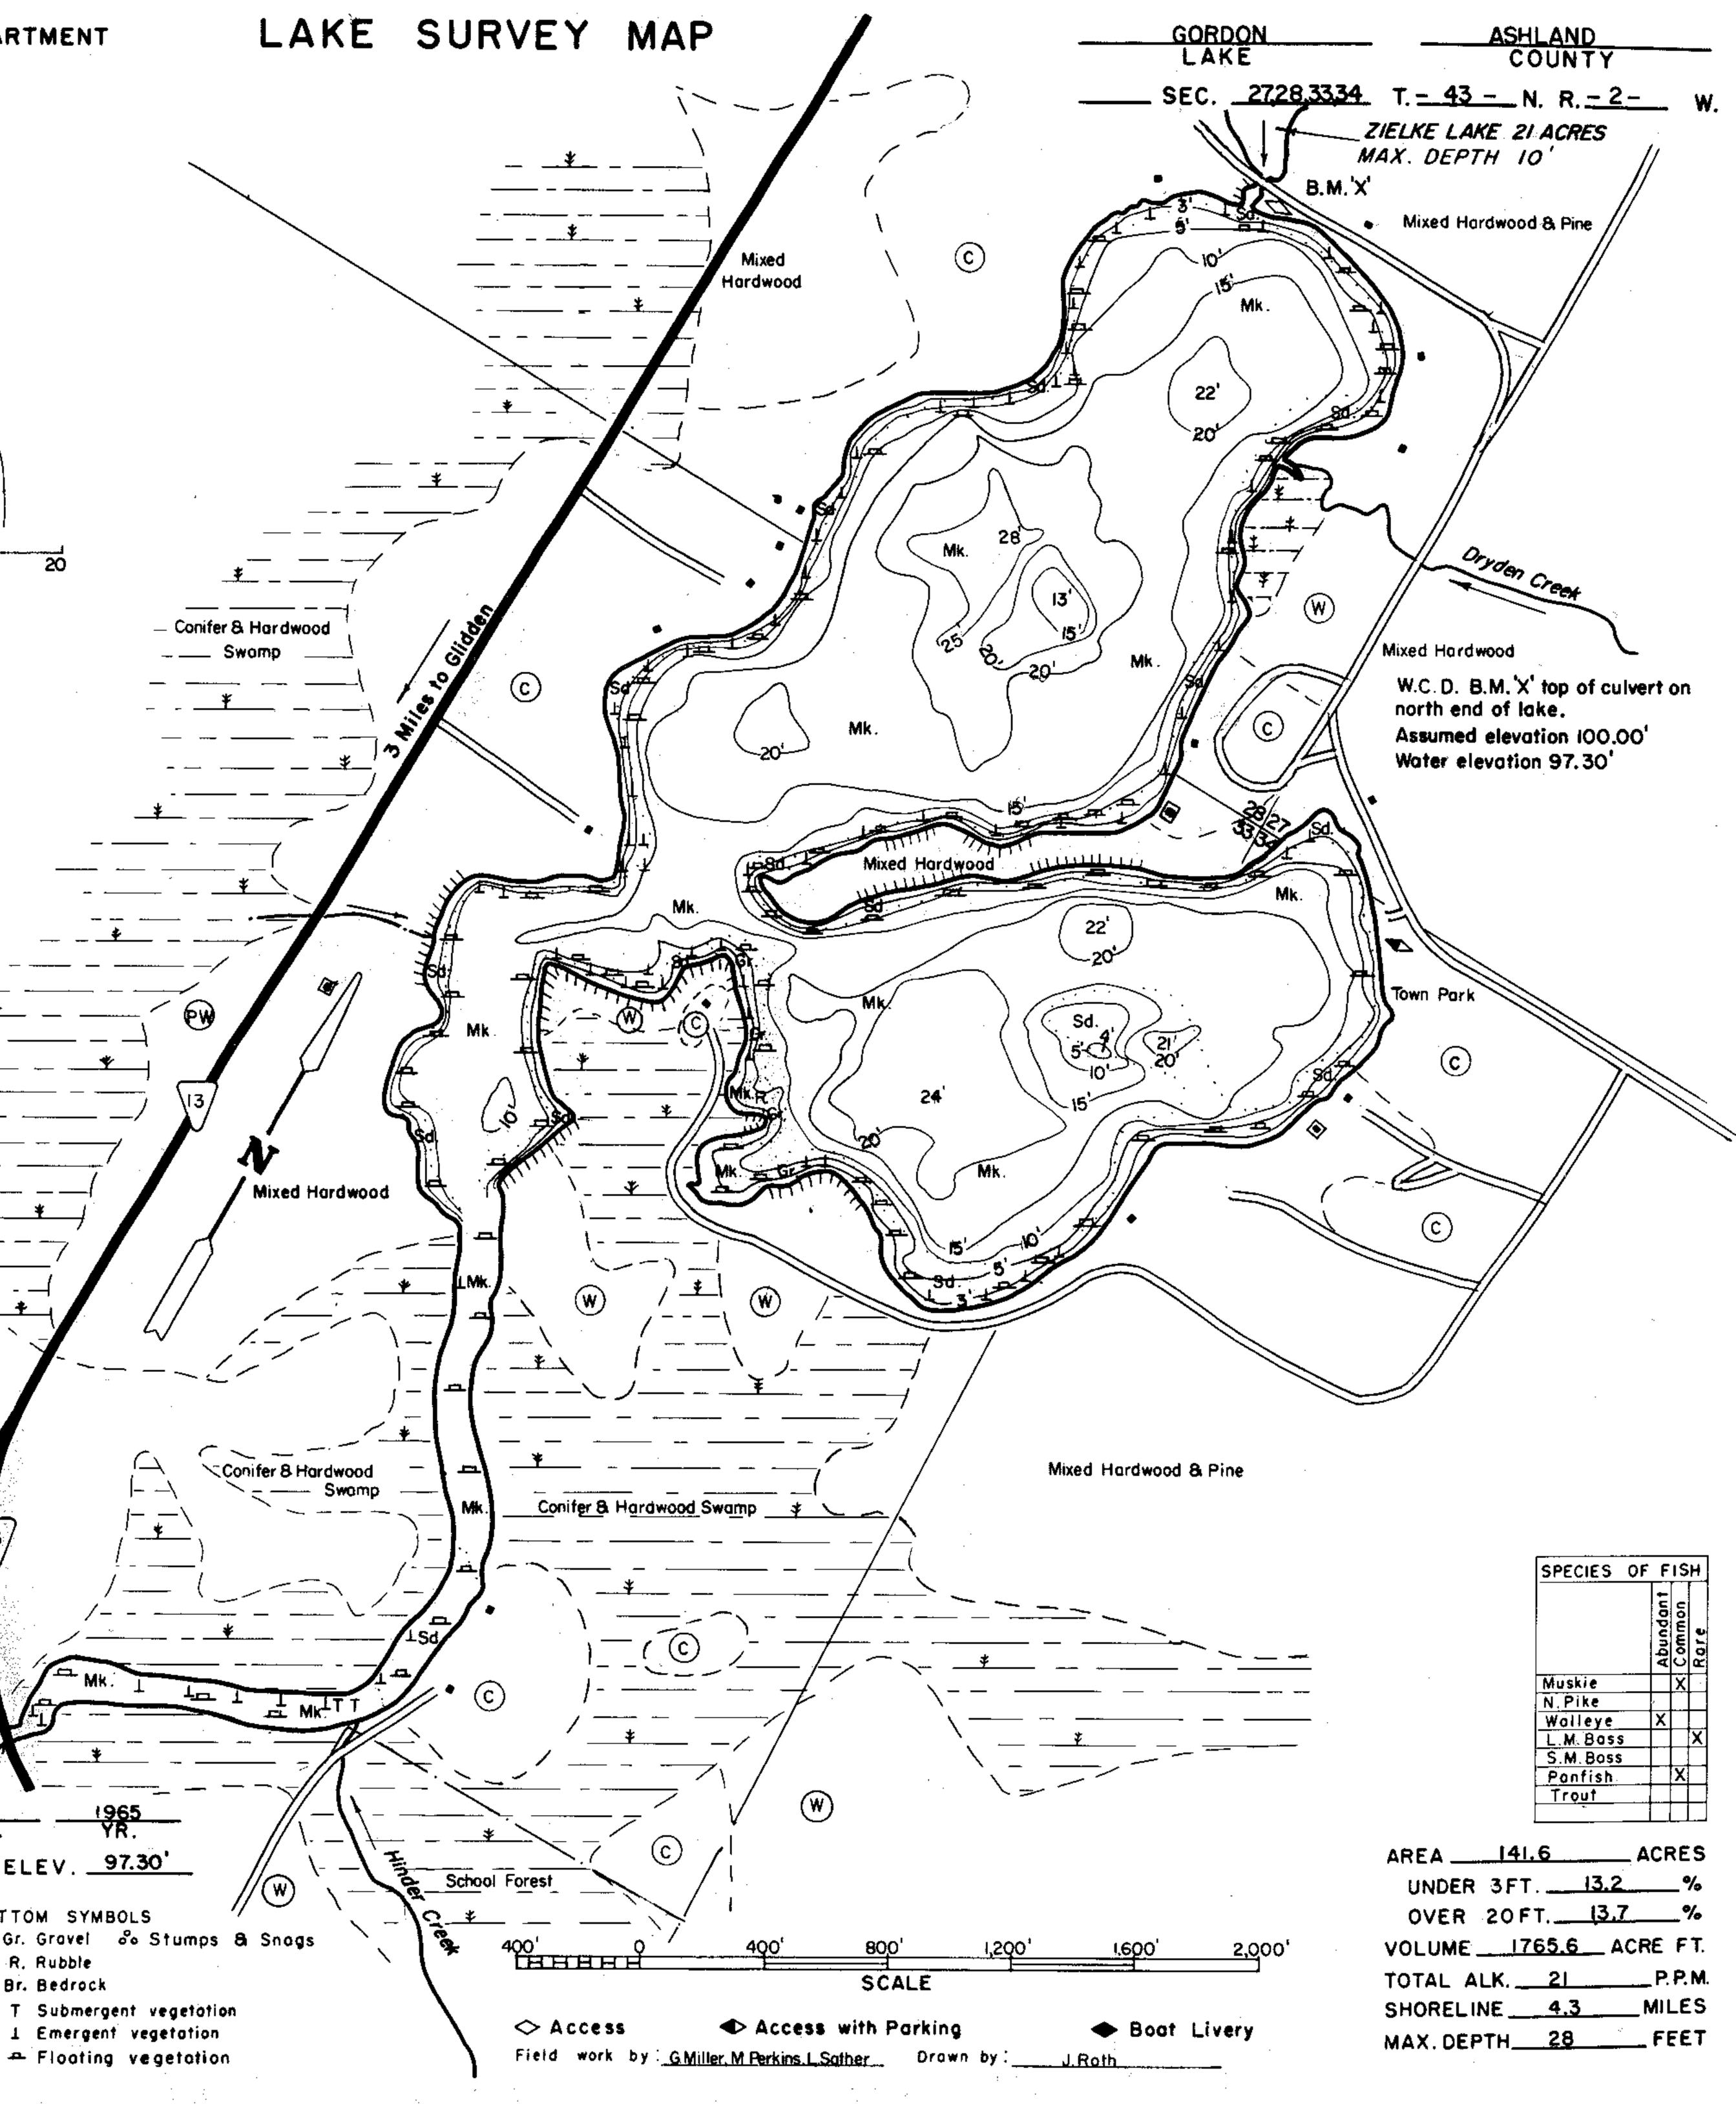

|                                                    | Sec. 33 Dryden Cre | en                                                         |                          |
|----------------------------------------------------|--------------------|------------------------------------------------------------|--------------------------|
| EQUIPMENT_REC                                      | ORDING SONAR MAP   | lock Roller Dom<br>(18 inches)<br>PED <u>AUGUST</u><br>MO. |                          |
| Brush Brush                                        | ililli Steep slope | WATER                                                      | ELEV. <u>9</u>           |
| ₩ Wooded<br>© Cleared                              | <u> </u>           |                                                            | TÓM SYMB<br>Gr. Gravel   |
| <ul> <li>Postured</li> <li>Agricultural</li> </ul> |                    |                                                            | R, Rubble<br>Br. Bedrock |

**\**13)

M. Marl

Sd. Sond

St.Silt

斗 Dam

📥 Permanent outlet

T. 93.N

B.M. Bench Mork

Dwelling
Resort

Source: Wisconsin Department of Natural Resources 608-266-2621 Gordon Lake – Ashland County, Wisconsin DNR Lake Map Date – Aug 1965 - Historical Lake Map - Not for Navigation A Public Document - Please Identify the Source when using it.