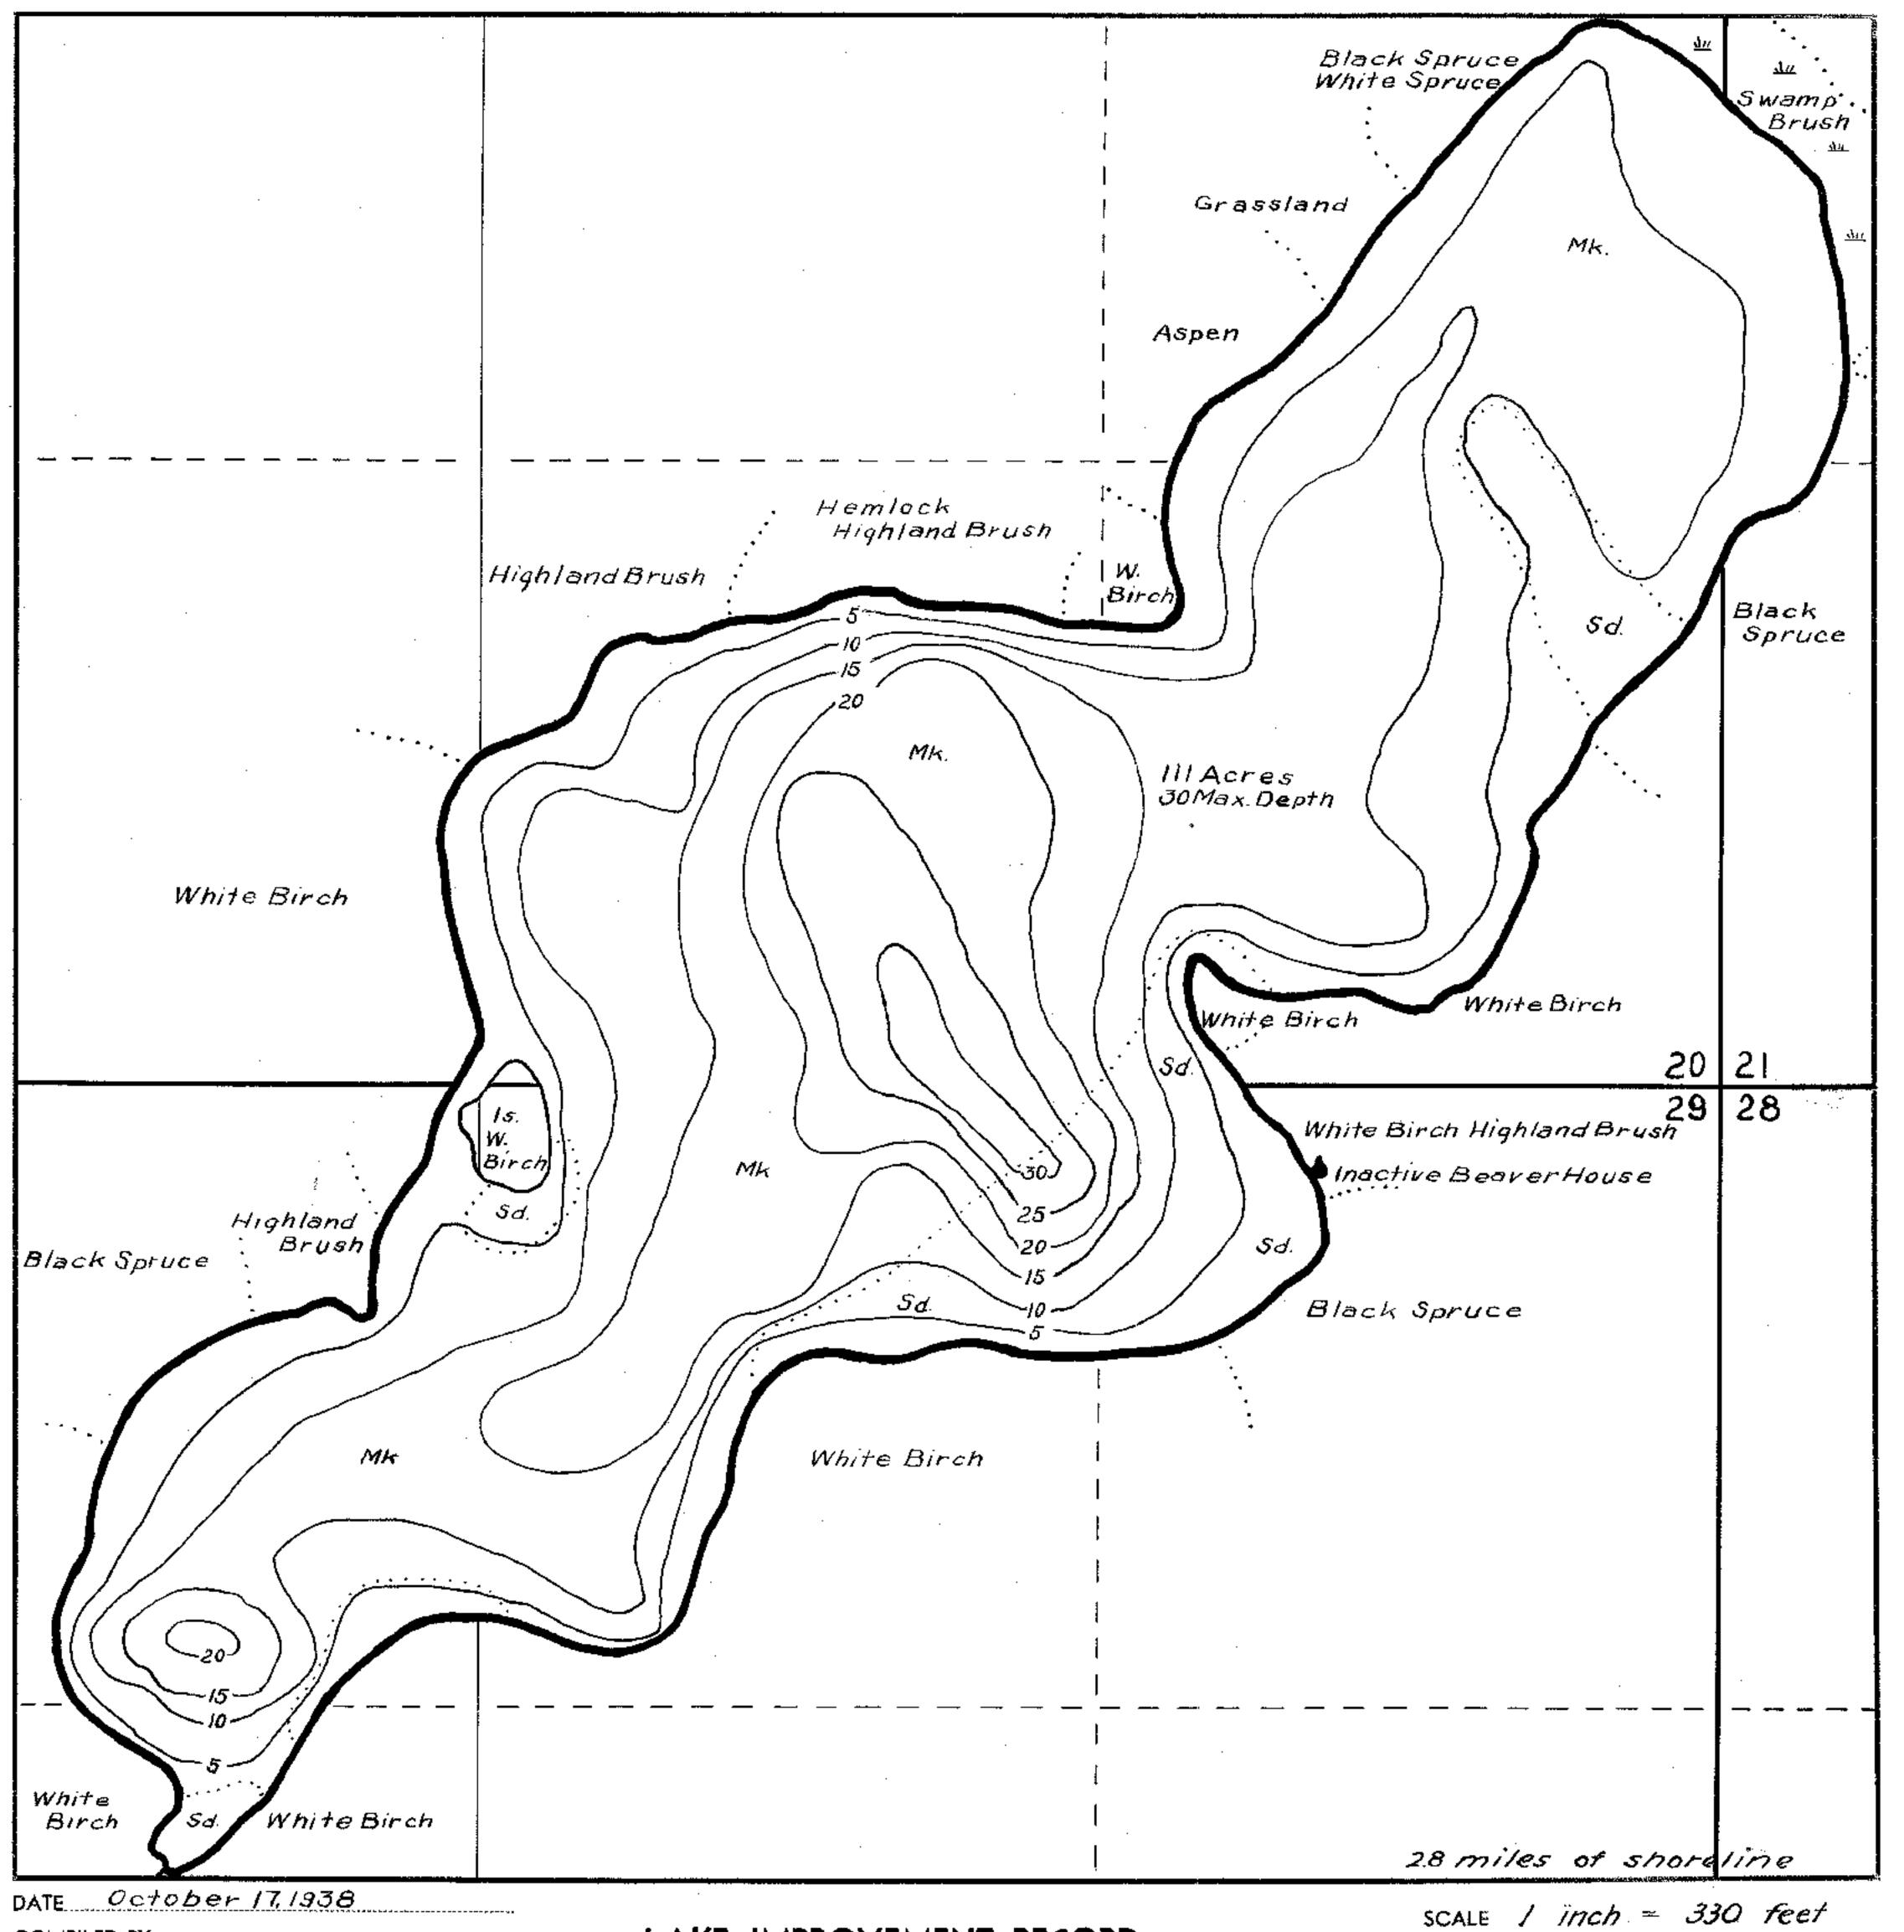

WISCONSIN CONSERVATION DEPARTMENT BIOLOGY DIVISION LAKE AND STREAM IMPROVEMENT SECTION

GHOST LAKE... 20 21 29 SECTION... 43 TOWNSHIP. RANGE NAMEKAGON TOWN OF.... COUNTY BAYFIELD

COMPILED BY..... L.E.K. TRACED BY.. SOURCE OF INFORMATION US Forest Service Lake and Stream Survey

## LAKE IMPROVEMENT RECORD

TYPE & BRUSH REFUGES ..... WEED BEDS -- SAPLING TANGLES ROCKY SHOALS SPAWNING BOXES ..... Sd SAND \* MINNOW SPAWNERS .....

CI. CLAY

Gr GRAVEL MK MUCK

> DWELLING ABANDONED DWELLING