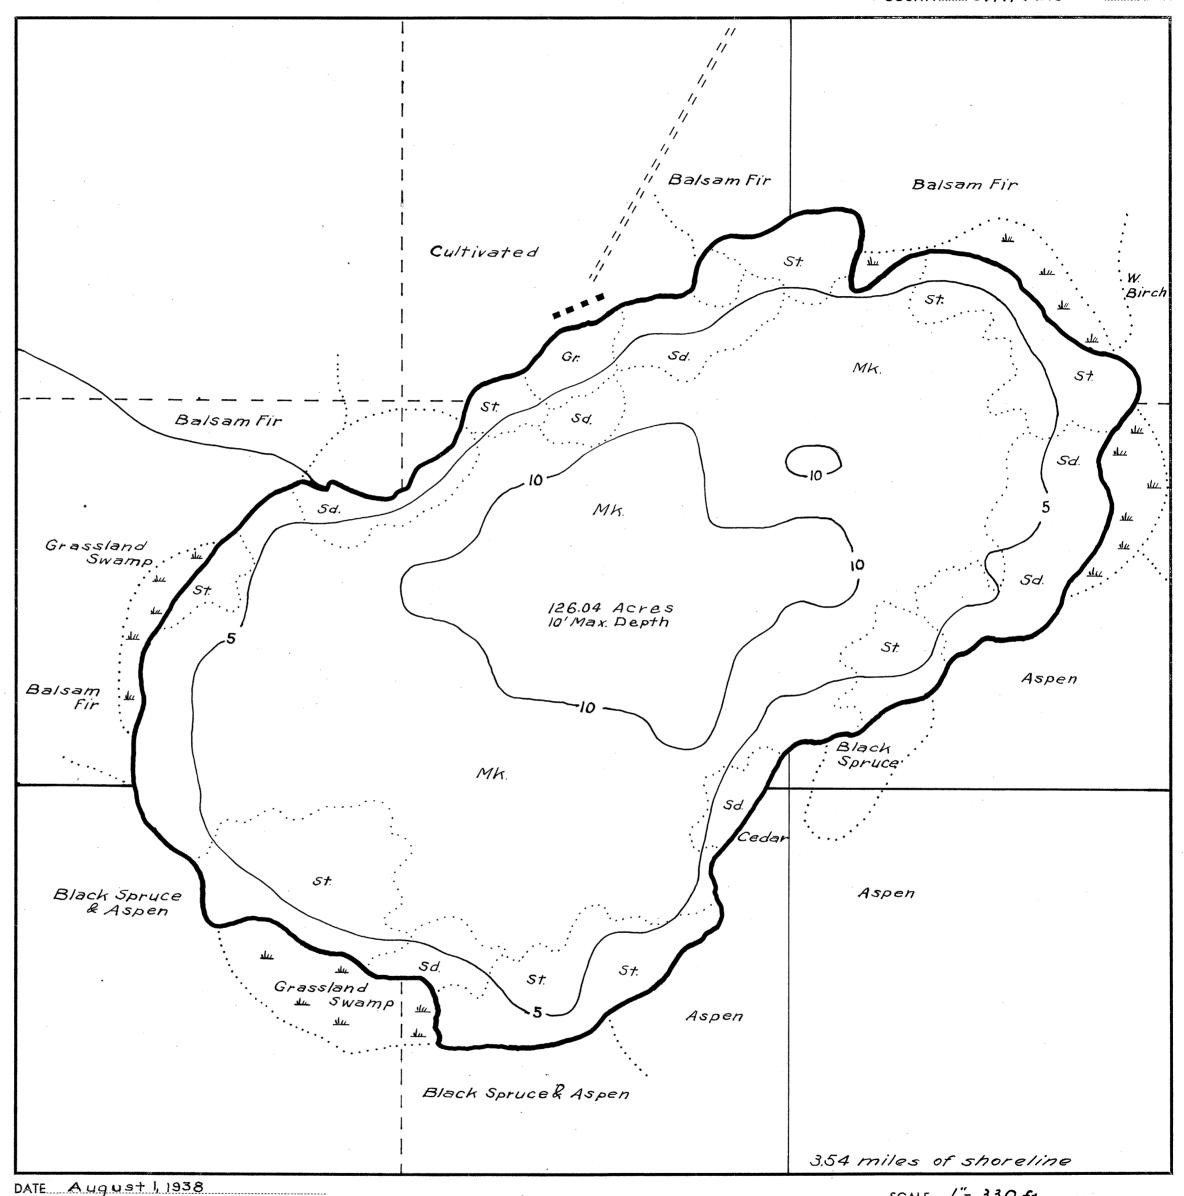

WISCONSIN CONSERVATION DEPARTMENT BIOLOGY DIVISION LAKE AND STREAM IMPROVEMENT

CHRISTY LAKE.. 10,15 SECTION. 42 TOWNSHIP RANGE SPIDER LAKE SAWYER COUNTY...

COMPILED BY..... L.E.K. TRACED BY..... SOURCE OF INFORMATION U.S Forest Service Lake and Stream Survey

SOUNDINGS..... DATES OF MAP REVISION...

WORK AGENCY

## LAKE IMPROVEMENT RECORD

TYPE DATE ..... BRUSH REFUGES ~SAPLING TANGLES .... □SPAWNING BOXES \* MINNOW SPAWNERS .....

## SCALE /= 330 fg.

LEGEND ₩EED BEDS \* ROCKY SHOALS Sd SAND CI. CLAY Gr GRAVEL Mk. MUCK

DWELLING ☐ ABANDONED DWELLING

RESORT ST. SILT

Source: Wisconsin Department of Natural Resources 608-266-2621 Chirsty Lake – Sawyer County, Wisconsin DNR Lake Map Date – Aug 1938 - Historical Lake Map - Not for Navigation A Public Document - Please Identify the Source when using it.