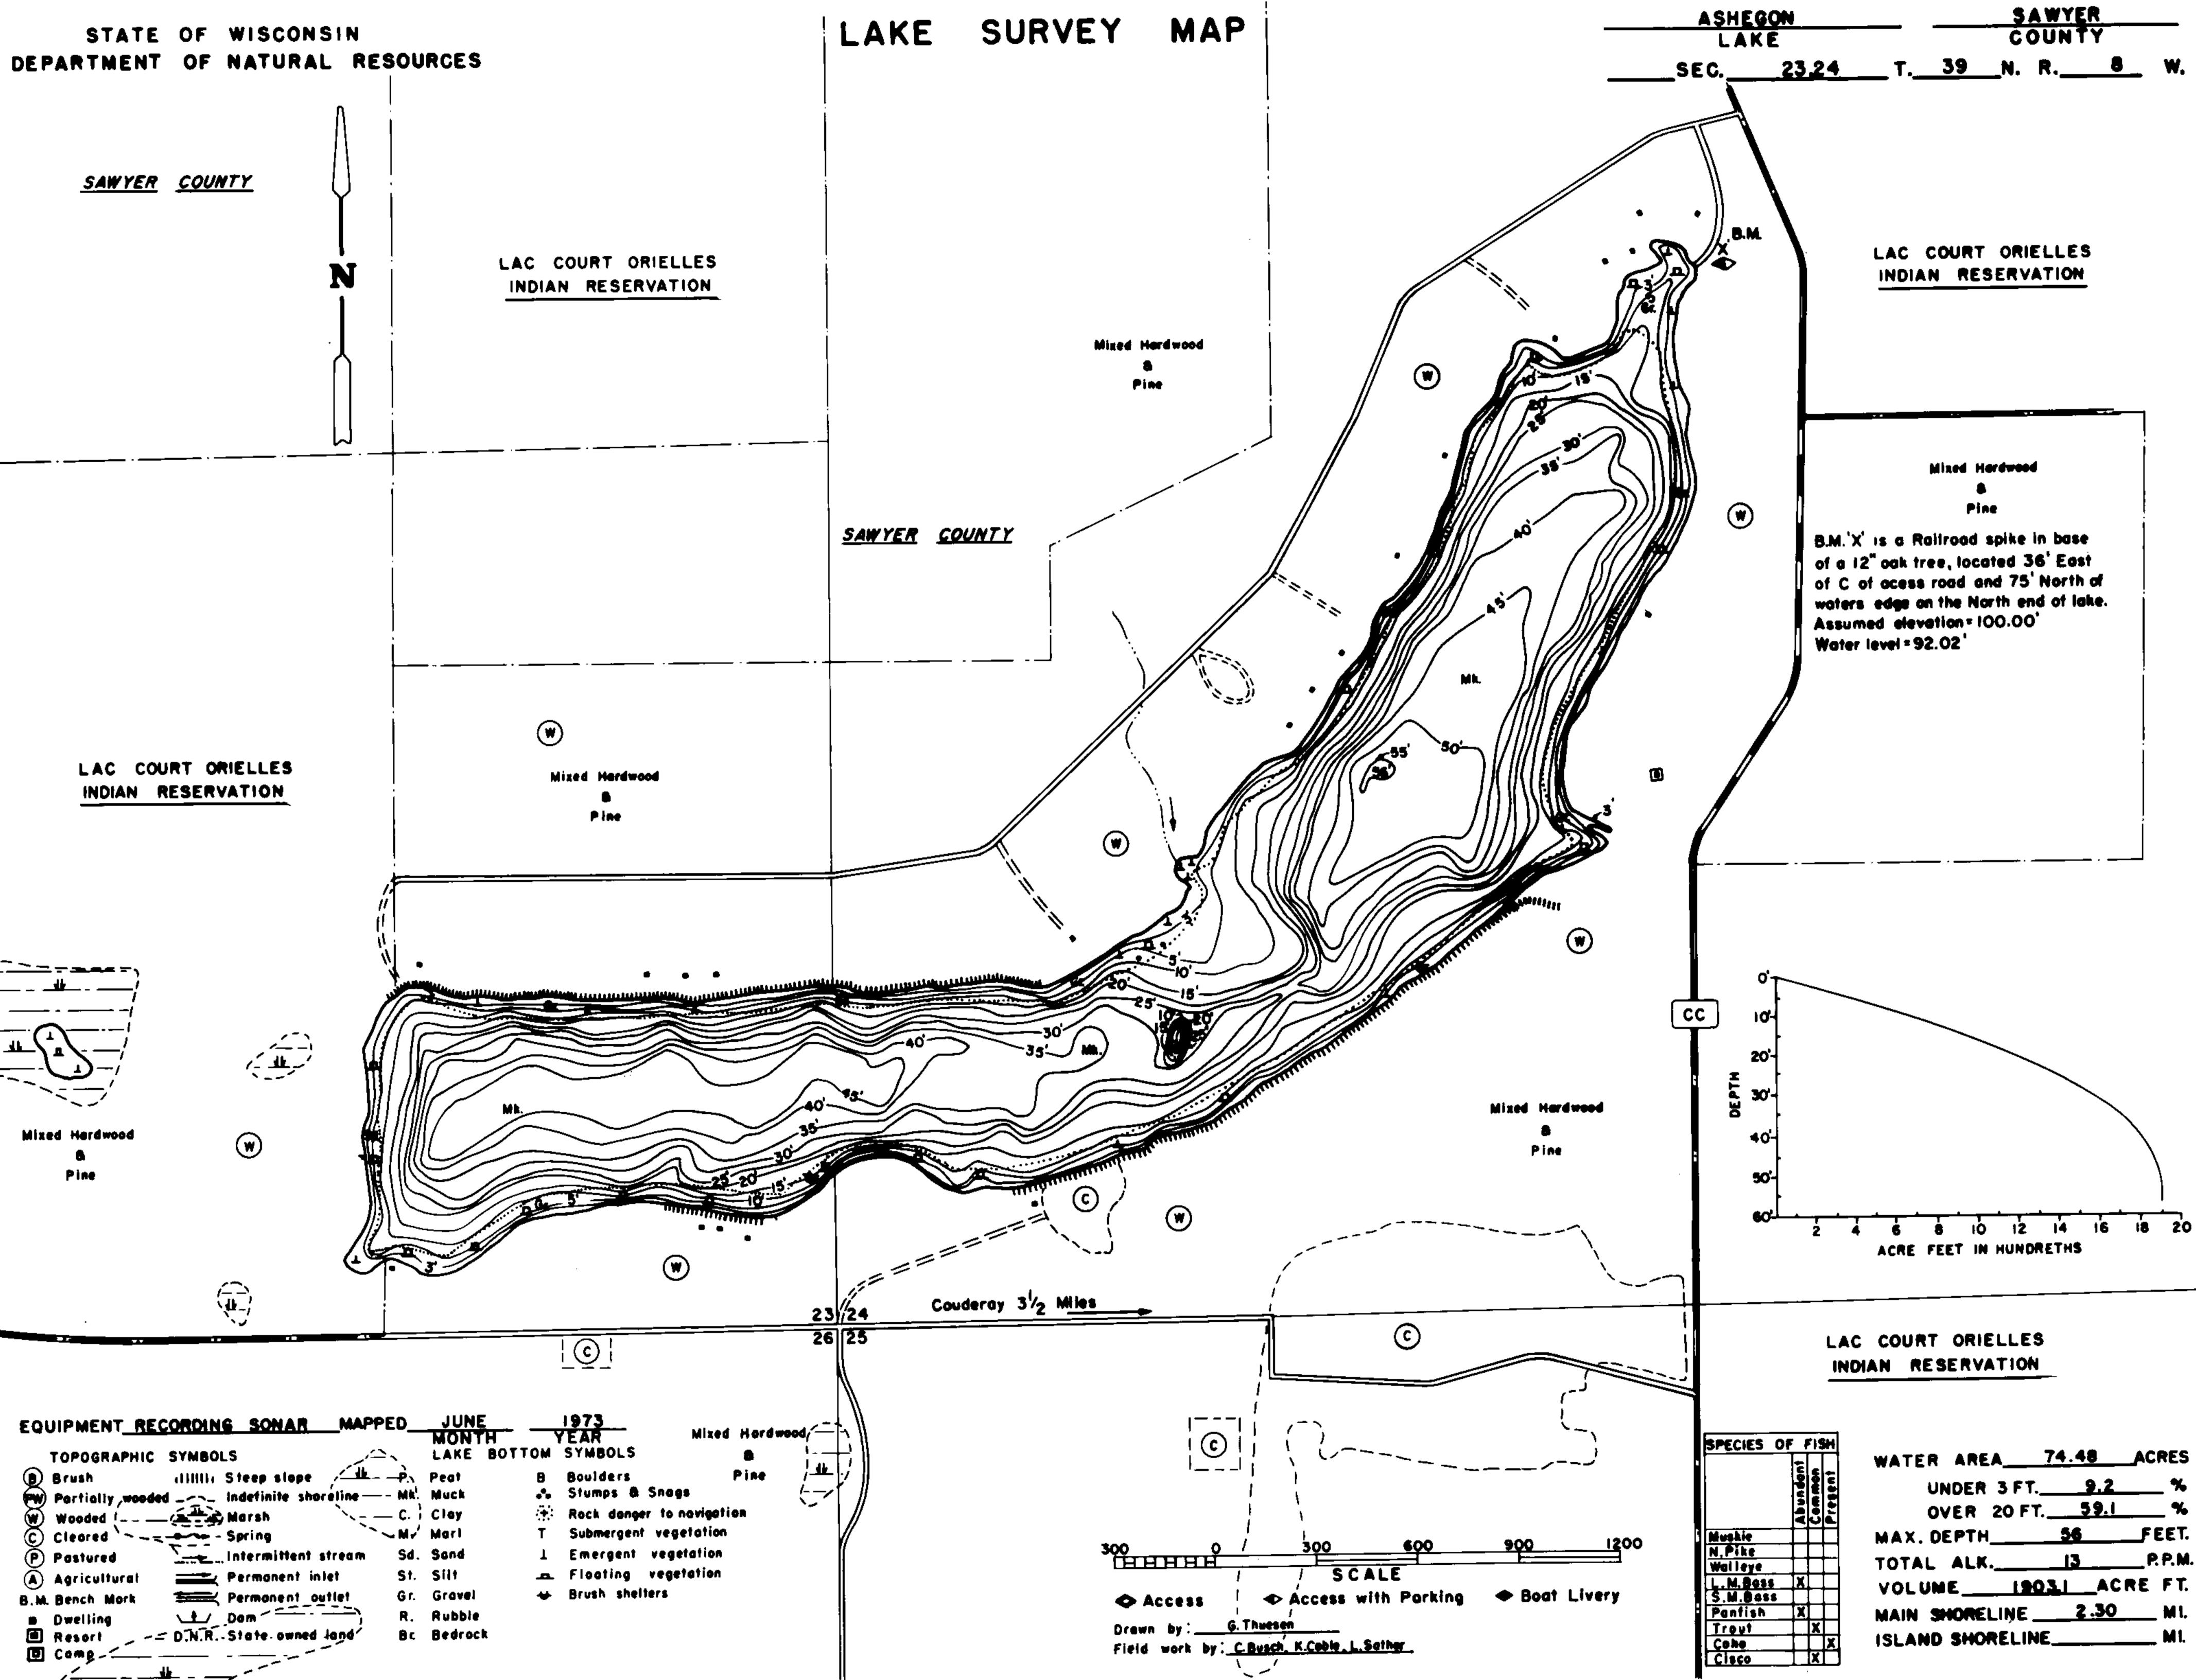

| EQUIPMENT RE                        | CORDING SONAR                | MAPPED          | JUNE         |        | 1973              |
|-------------------------------------|------------------------------|-----------------|--------------|--------|-------------------|
| TOPOGRAPHIC                         | SYMBOLS                      | $\sim$          | LAKE         | BOTTOM | SYMBO             |
| 🕑 Brush                             | alimita Steep slope          | <u>∠</u>        | Peat         | B      | Boulder           |
| (W) Partially,woode<br>(W) Wooded ! | nd indefinite shore<br>Marsh |                 | Muck<br>Clay |        | Stumps<br>Rock di |
| $\mathbf{Y}$                        |                              | ~~~ N/          | - •          | Т      | Submer            |
| (P) Pastured                        | Intermittent str             | eam Sd.         | Sand         | L      | Emerge            |
| Ă Agricultural                      | Permanent inlet              |                 | Silt         | А      | Floatin           |
| B.M. Bench Mork                     | Permanent_outl               | et Gr.          | Gravel       | +      | Brush s           |
| Dwelling                            | Dem ~                        | <u>, –</u> ) R. | Rubble       |        |                   |
| - •                                 | = D.N.R. State owned la      | <b>94' B</b> C  | Bedroci      | k      |                   |
| D Come                              |                              |                 |              |        |                   |

| WATER AREA       | 74.48    | ACRES      |  |
|------------------|----------|------------|--|
| UNDER 3 FT.      | 9.2      | %          |  |
| OVER 20 FT       | <u> </u> | %          |  |
| MAX. DEPTH       | 56       | FEET.      |  |
| TOTAL ALK        |          | _ P. P. M. |  |
| VOLUME           |          |            |  |
| MAIN SHORELINE_  | 2.30     | <u> </u>   |  |
| ISLAND SHORELINE |          |            |  |

Source: Wisconsin Department of Natural Resources 608-266-2621 Ashegon Lake – Sawyer County, Wisconsin DNR Lake Map Date – Jun 1973 - Historical Lake Map - Not for Navigation A Public Document - Please Identify the Source when using it.