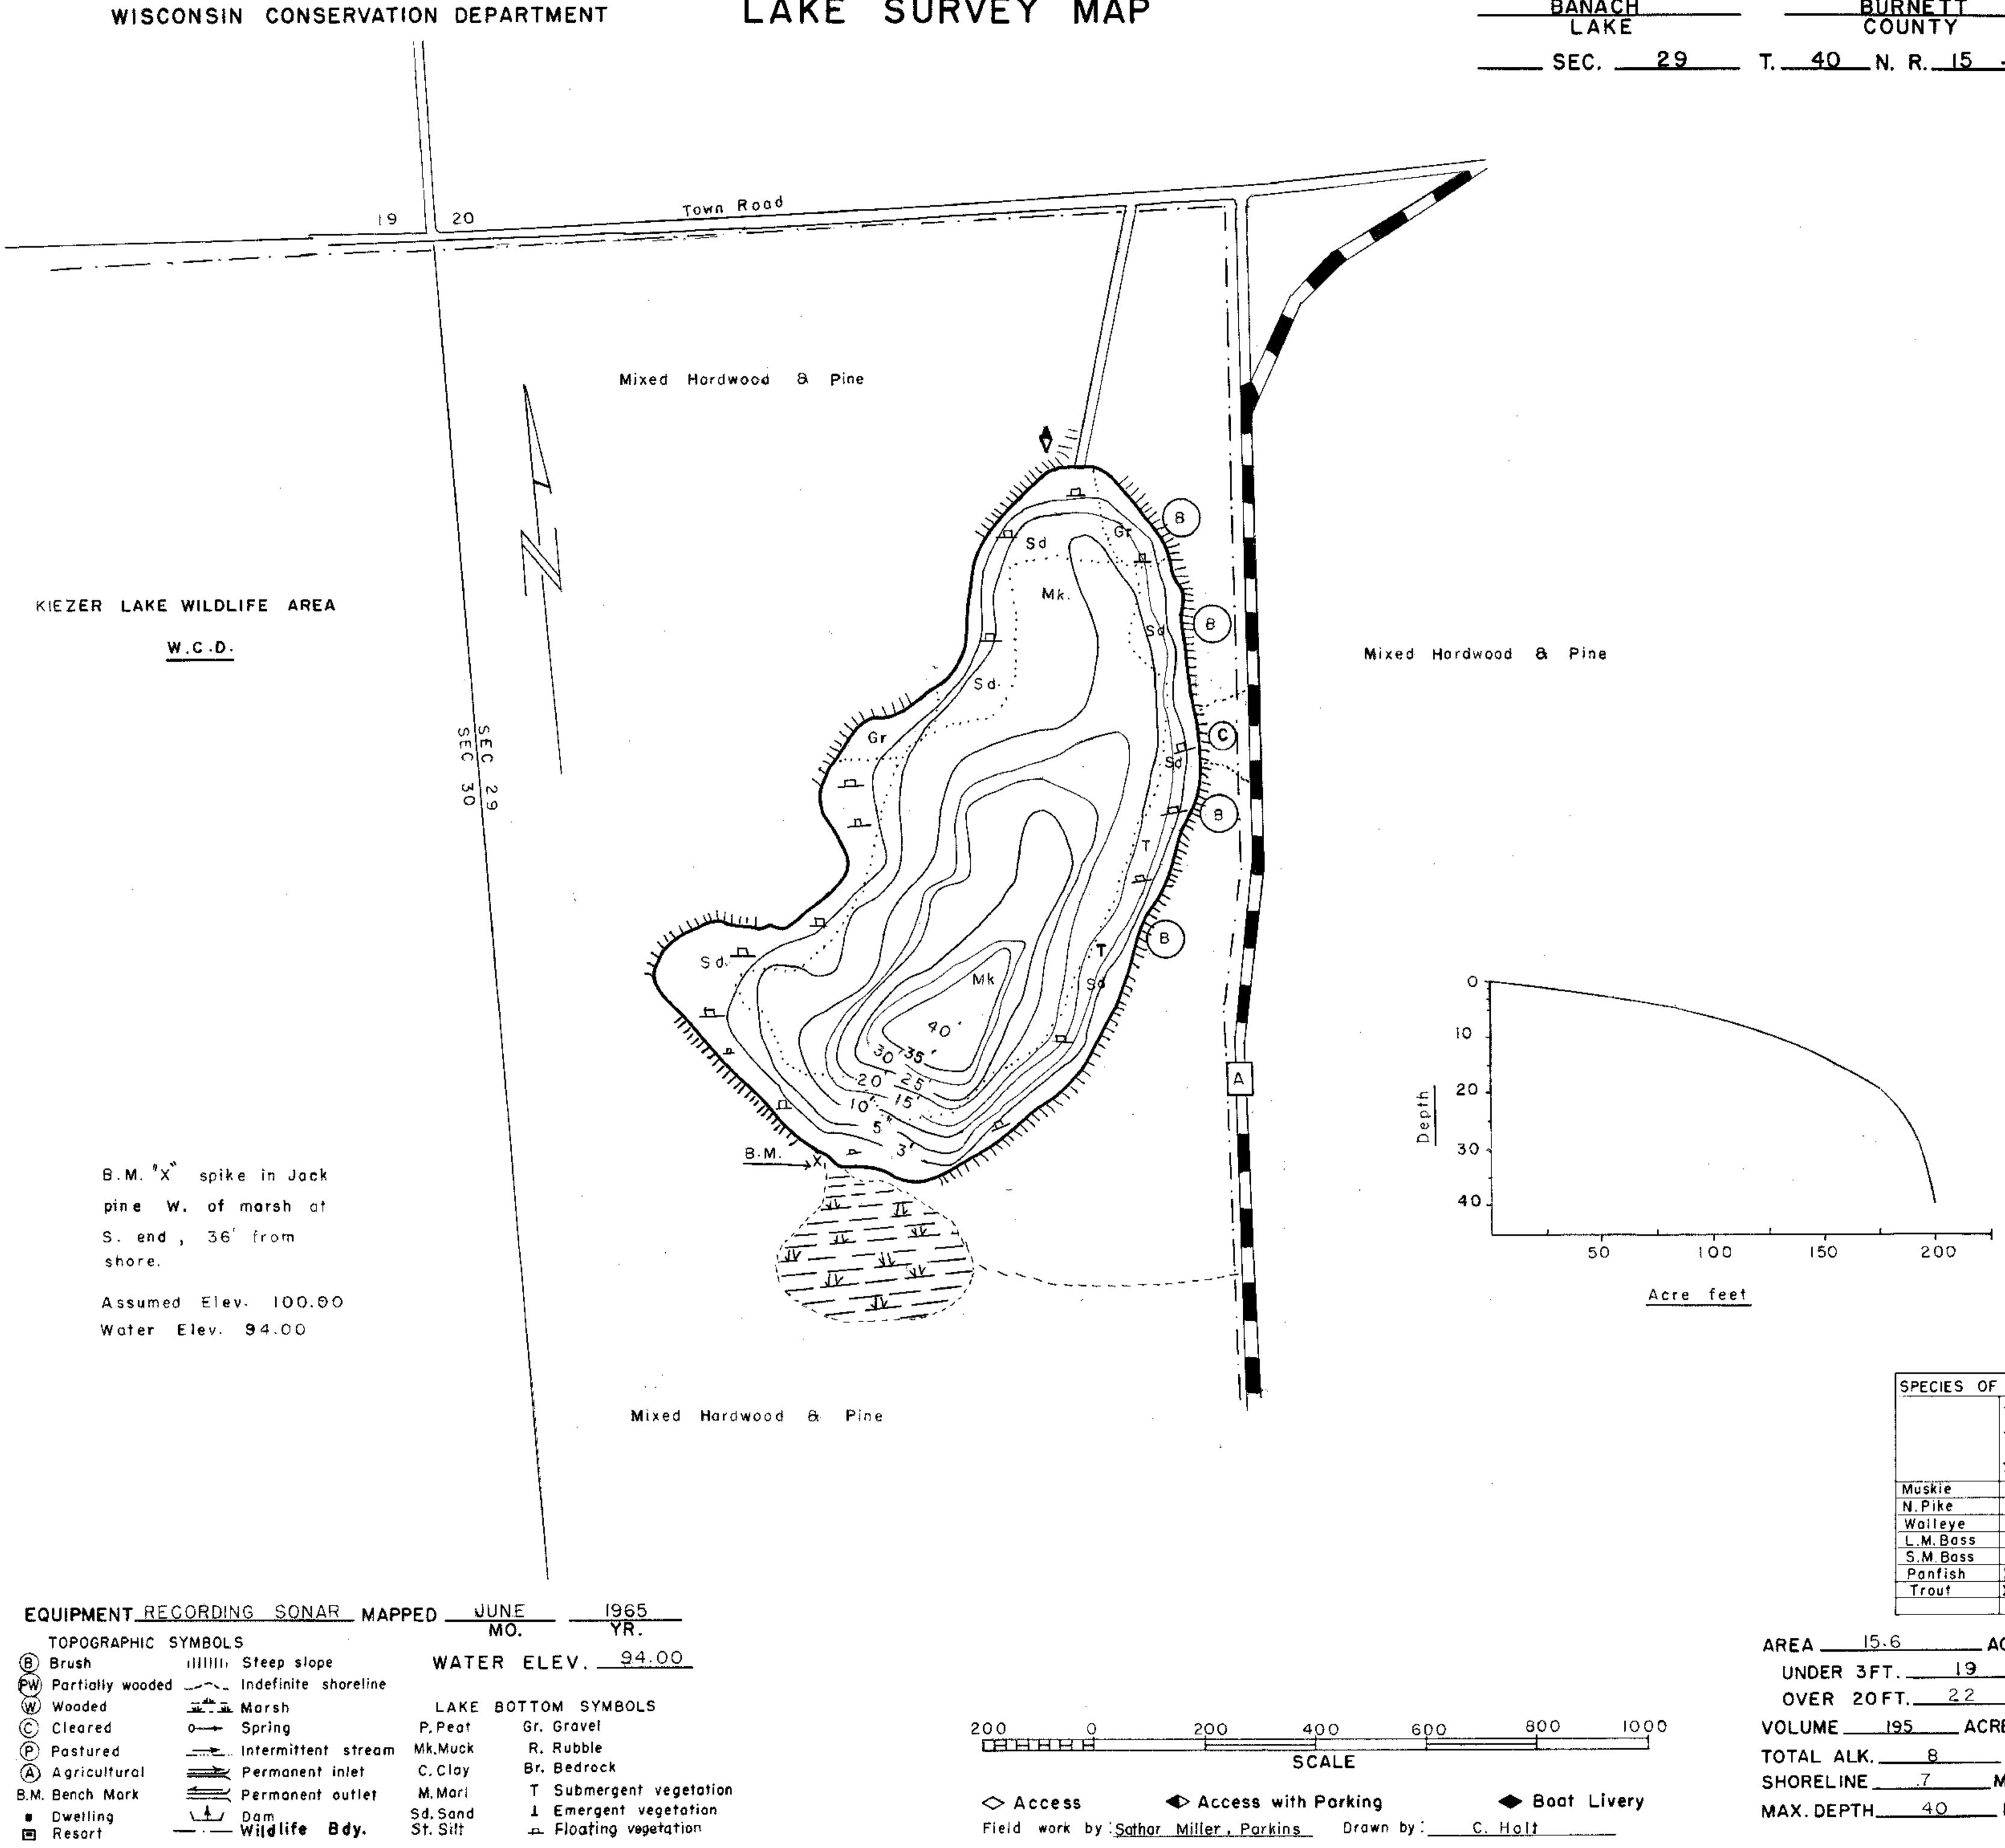

## LAKE SURVEY MAP

- Floating vegetation

Field work by <u>Sathar Miller Parkins</u> Drawn by <u>C. Holt</u>

| BANACH |    | BURNETT |    |      |     |    |                    |
|--------|----|---------|----|------|-----|----|--------------------|
| LAKE   |    |         |    | COI  | UNT | 'Y |                    |
| SEC    | 29 | T       | 40 | _ N. | R., | 15 | _ <del>E.</del> W. |

| 800 |      | VOLUME <u>195</u> ACRE FT.<br>TOTAL ALK, <u>8</u> P.P.M.<br>SHORELINE <u>7</u> MILES |
|-----|------|--------------------------------------------------------------------------------------|
| 800 | 1000 |                                                                                      |
|     |      |                                                                                      |
|     |      | OVER 20FT. <u>22</u> %                                                               |
|     |      | UNDER 3FT. 19 %                                                                      |
|     |      | AREA 15.6 ACRES                                                                      |
|     |      |                                                                                      |
|     |      |                                                                                      |
|     |      | Panfish X<br>Trout X                                                                 |
|     |      | S.M.Bass                                                                             |
|     |      | L.M. Bass X                                                                          |
|     |      | Wolleye                                                                              |
|     |      | Muskie N. Pike                                                                       |
|     |      |                                                                                      |
|     |      | Abundant<br>Common<br>Rare                                                           |
|     |      |                                                                                      |
|     |      | SPECIES OF FISH                                                                      |
|     |      |                                                                                      |

Source: Wisconsin Department of Natural Resources 608-266-2621 Banach Lake – Burnett County, Wisconsin DNR Lake Map Date – Jun 1965 - Historical Lake Map - Not for Navigation A Public Document - Please Identify the Source when using it.