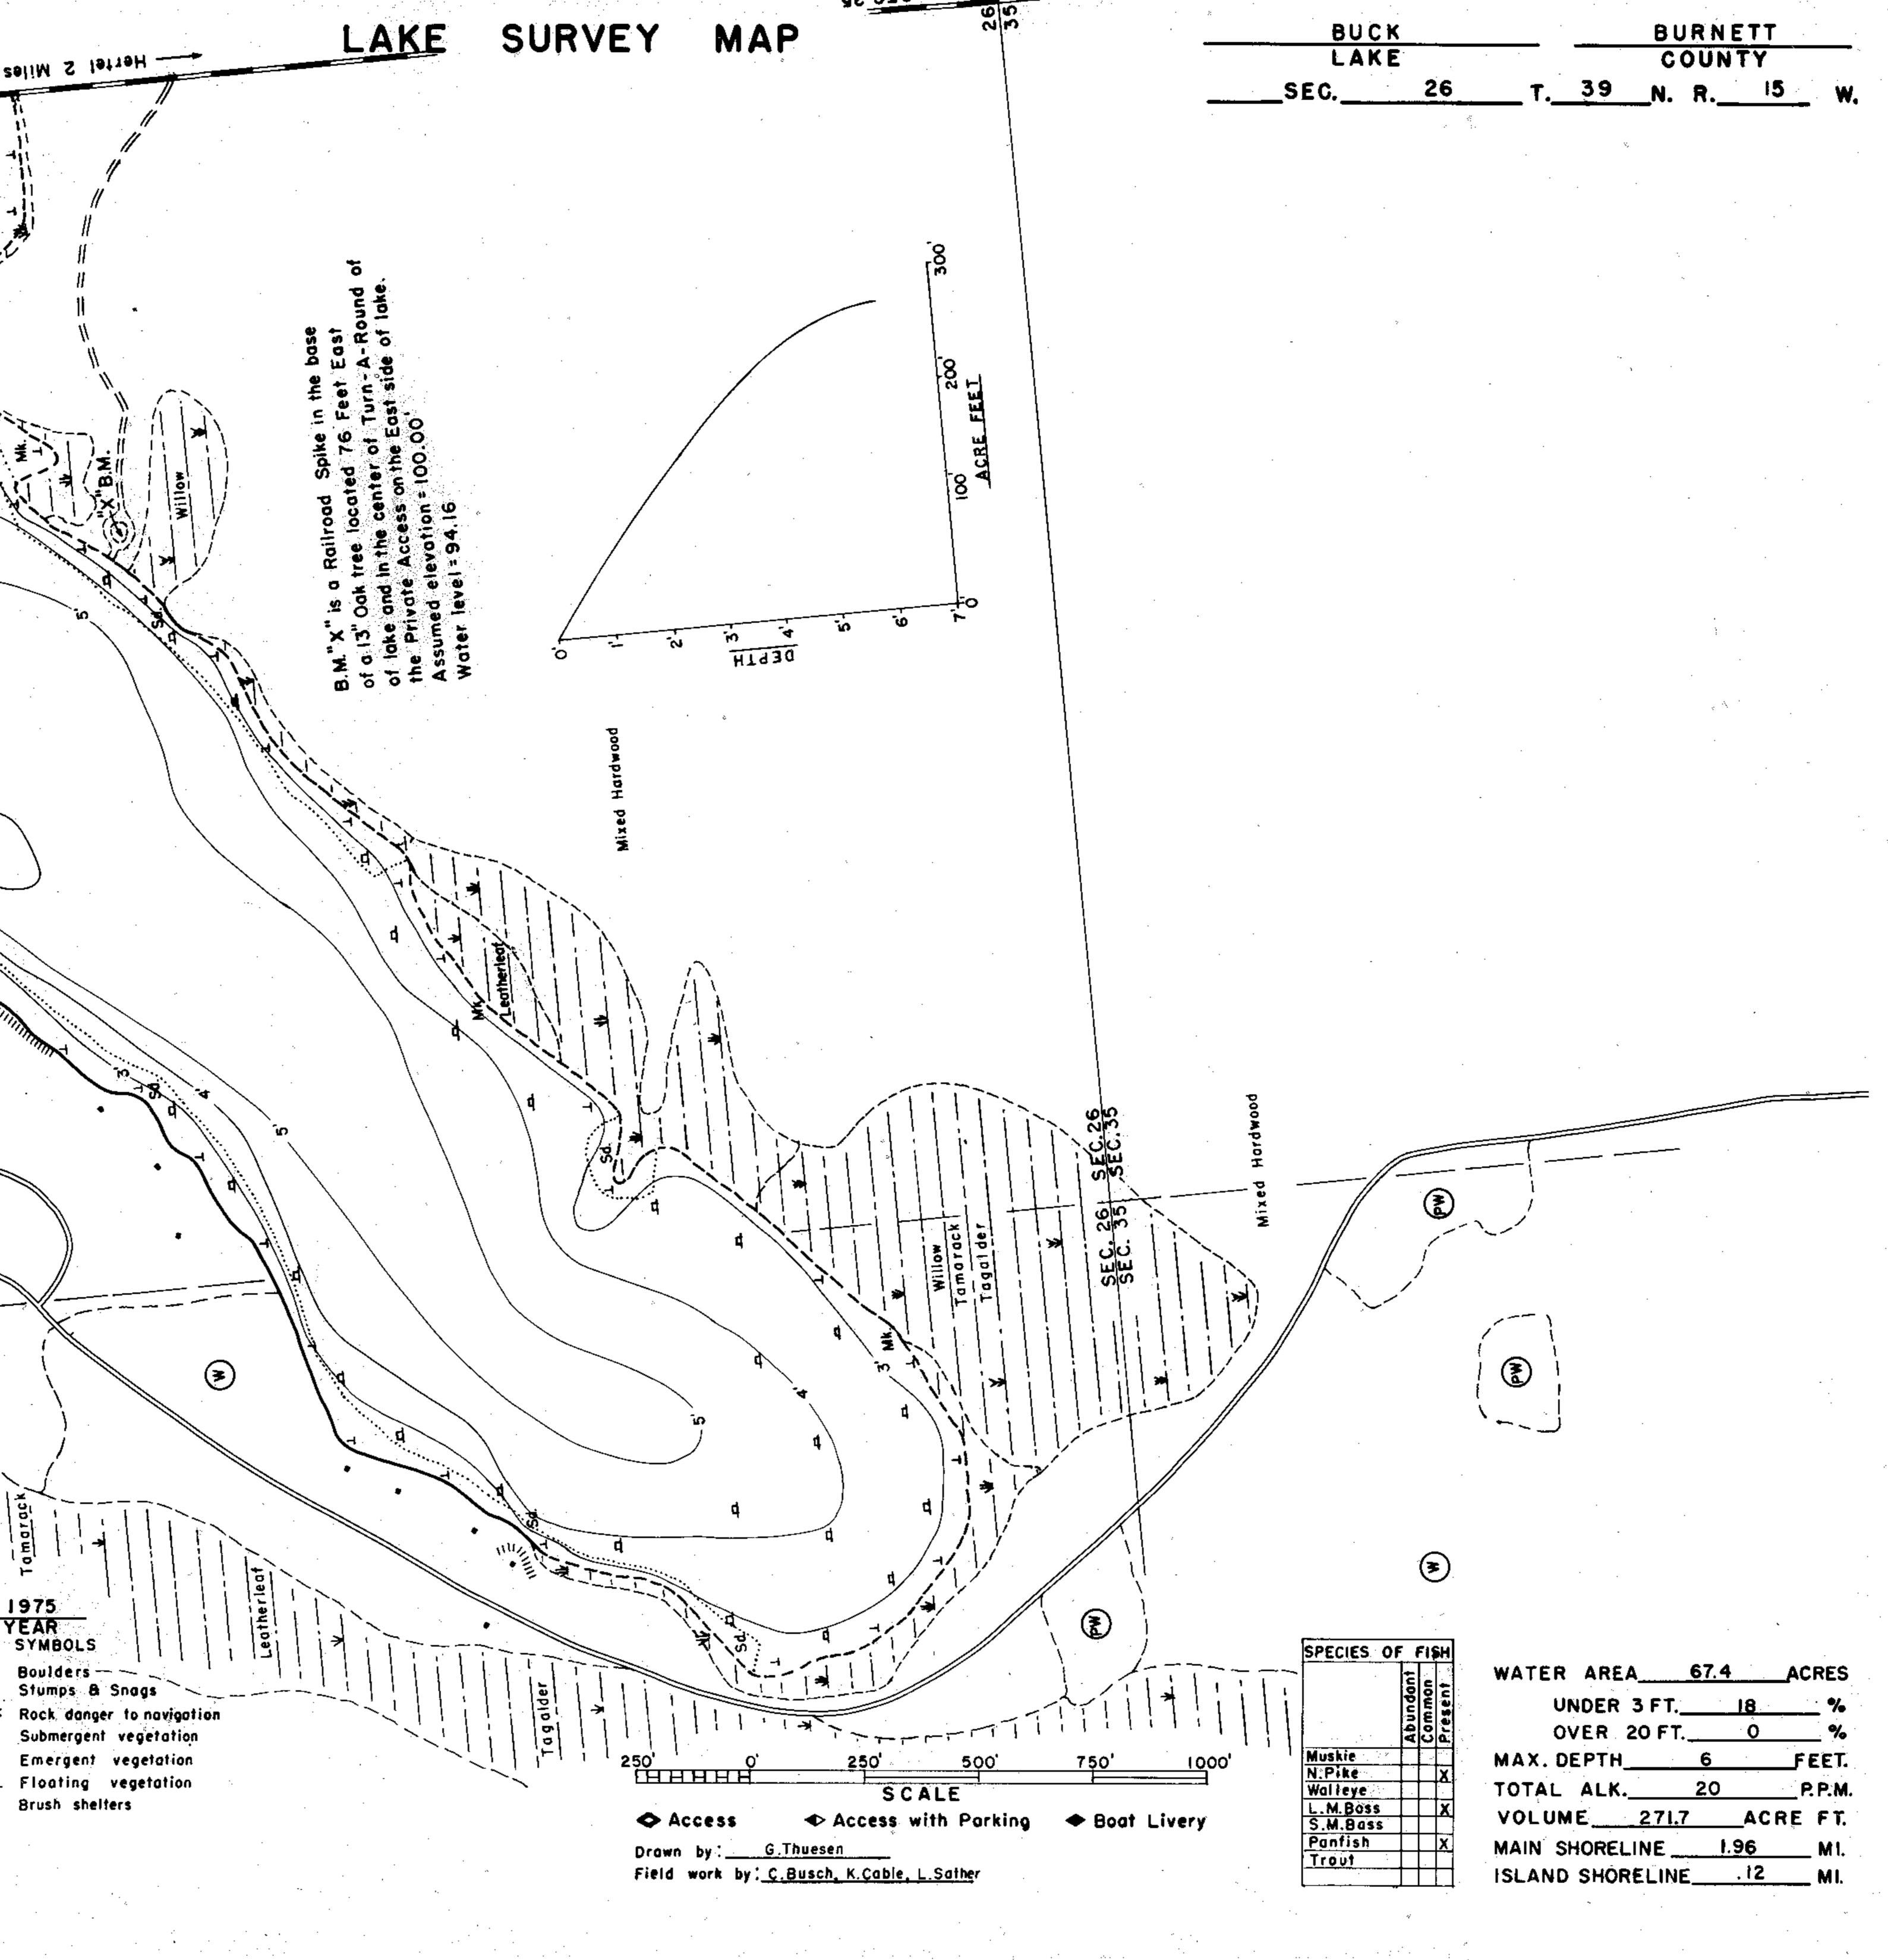

|                   | STATE OF<br>Tment of 1                                                                          |                                                                                                        |                                                              | S9                                                                                                                                                                      |
|-------------------|-------------------------------------------------------------------------------------------------|--------------------------------------------------------------------------------------------------------|--------------------------------------------------------------|-------------------------------------------------------------------------------------------------------------------------------------------------------------------------|
|                   |                                                                                                 |                                                                                                        |                                                              |                                                                                                                                                                         |
|                   | Mixed Hordwood                                                                                  |                                                                                                        |                                                              |                                                                                                                                                                         |
|                   |                                                                                                 |                                                                                                        |                                                              |                                                                                                                                                                         |
| EQUIPME           | NT_RECORDING                                                                                    | SONAR MA                                                                                               |                                                              |                                                                                                                                                                         |
| TOPOGF<br>B Brush | RAPHIC SYMBOLS<br>IIIIII Sto<br>wooded Ind<br>Ma<br>Sp<br>d Int<br>tural Pe<br>Mark Per<br>g Da | eep slope<br>lefinite shoreline<br>irsh<br>ring<br>ermittent stream<br>rmanent inlet<br>rmanent outlet | MONTH<br>LAKE B<br>P. Peat<br>Mk. Muck<br>C. Clay<br>M. Marl | YE<br>OTTOM S<br>B B<br>S™S<br>S<br>S™ R<br>T S<br>L E<br>L F<br>S<br>S L E<br>S<br>S S<br>S<br>S<br>S<br>S<br>S<br>S<br>S<br>S<br>S<br>S<br>S<br>S<br>S<br>S<br>S<br>S |

Source: Wisconsin Department of Natural Resources 608-266-2621 Buck Lake – Burnett County, Wisconsin DNR Lake Map Date – Sep 1975 - Historical Lake Map - Not for Navigation A Public Document - Please Identify the Source when using it.