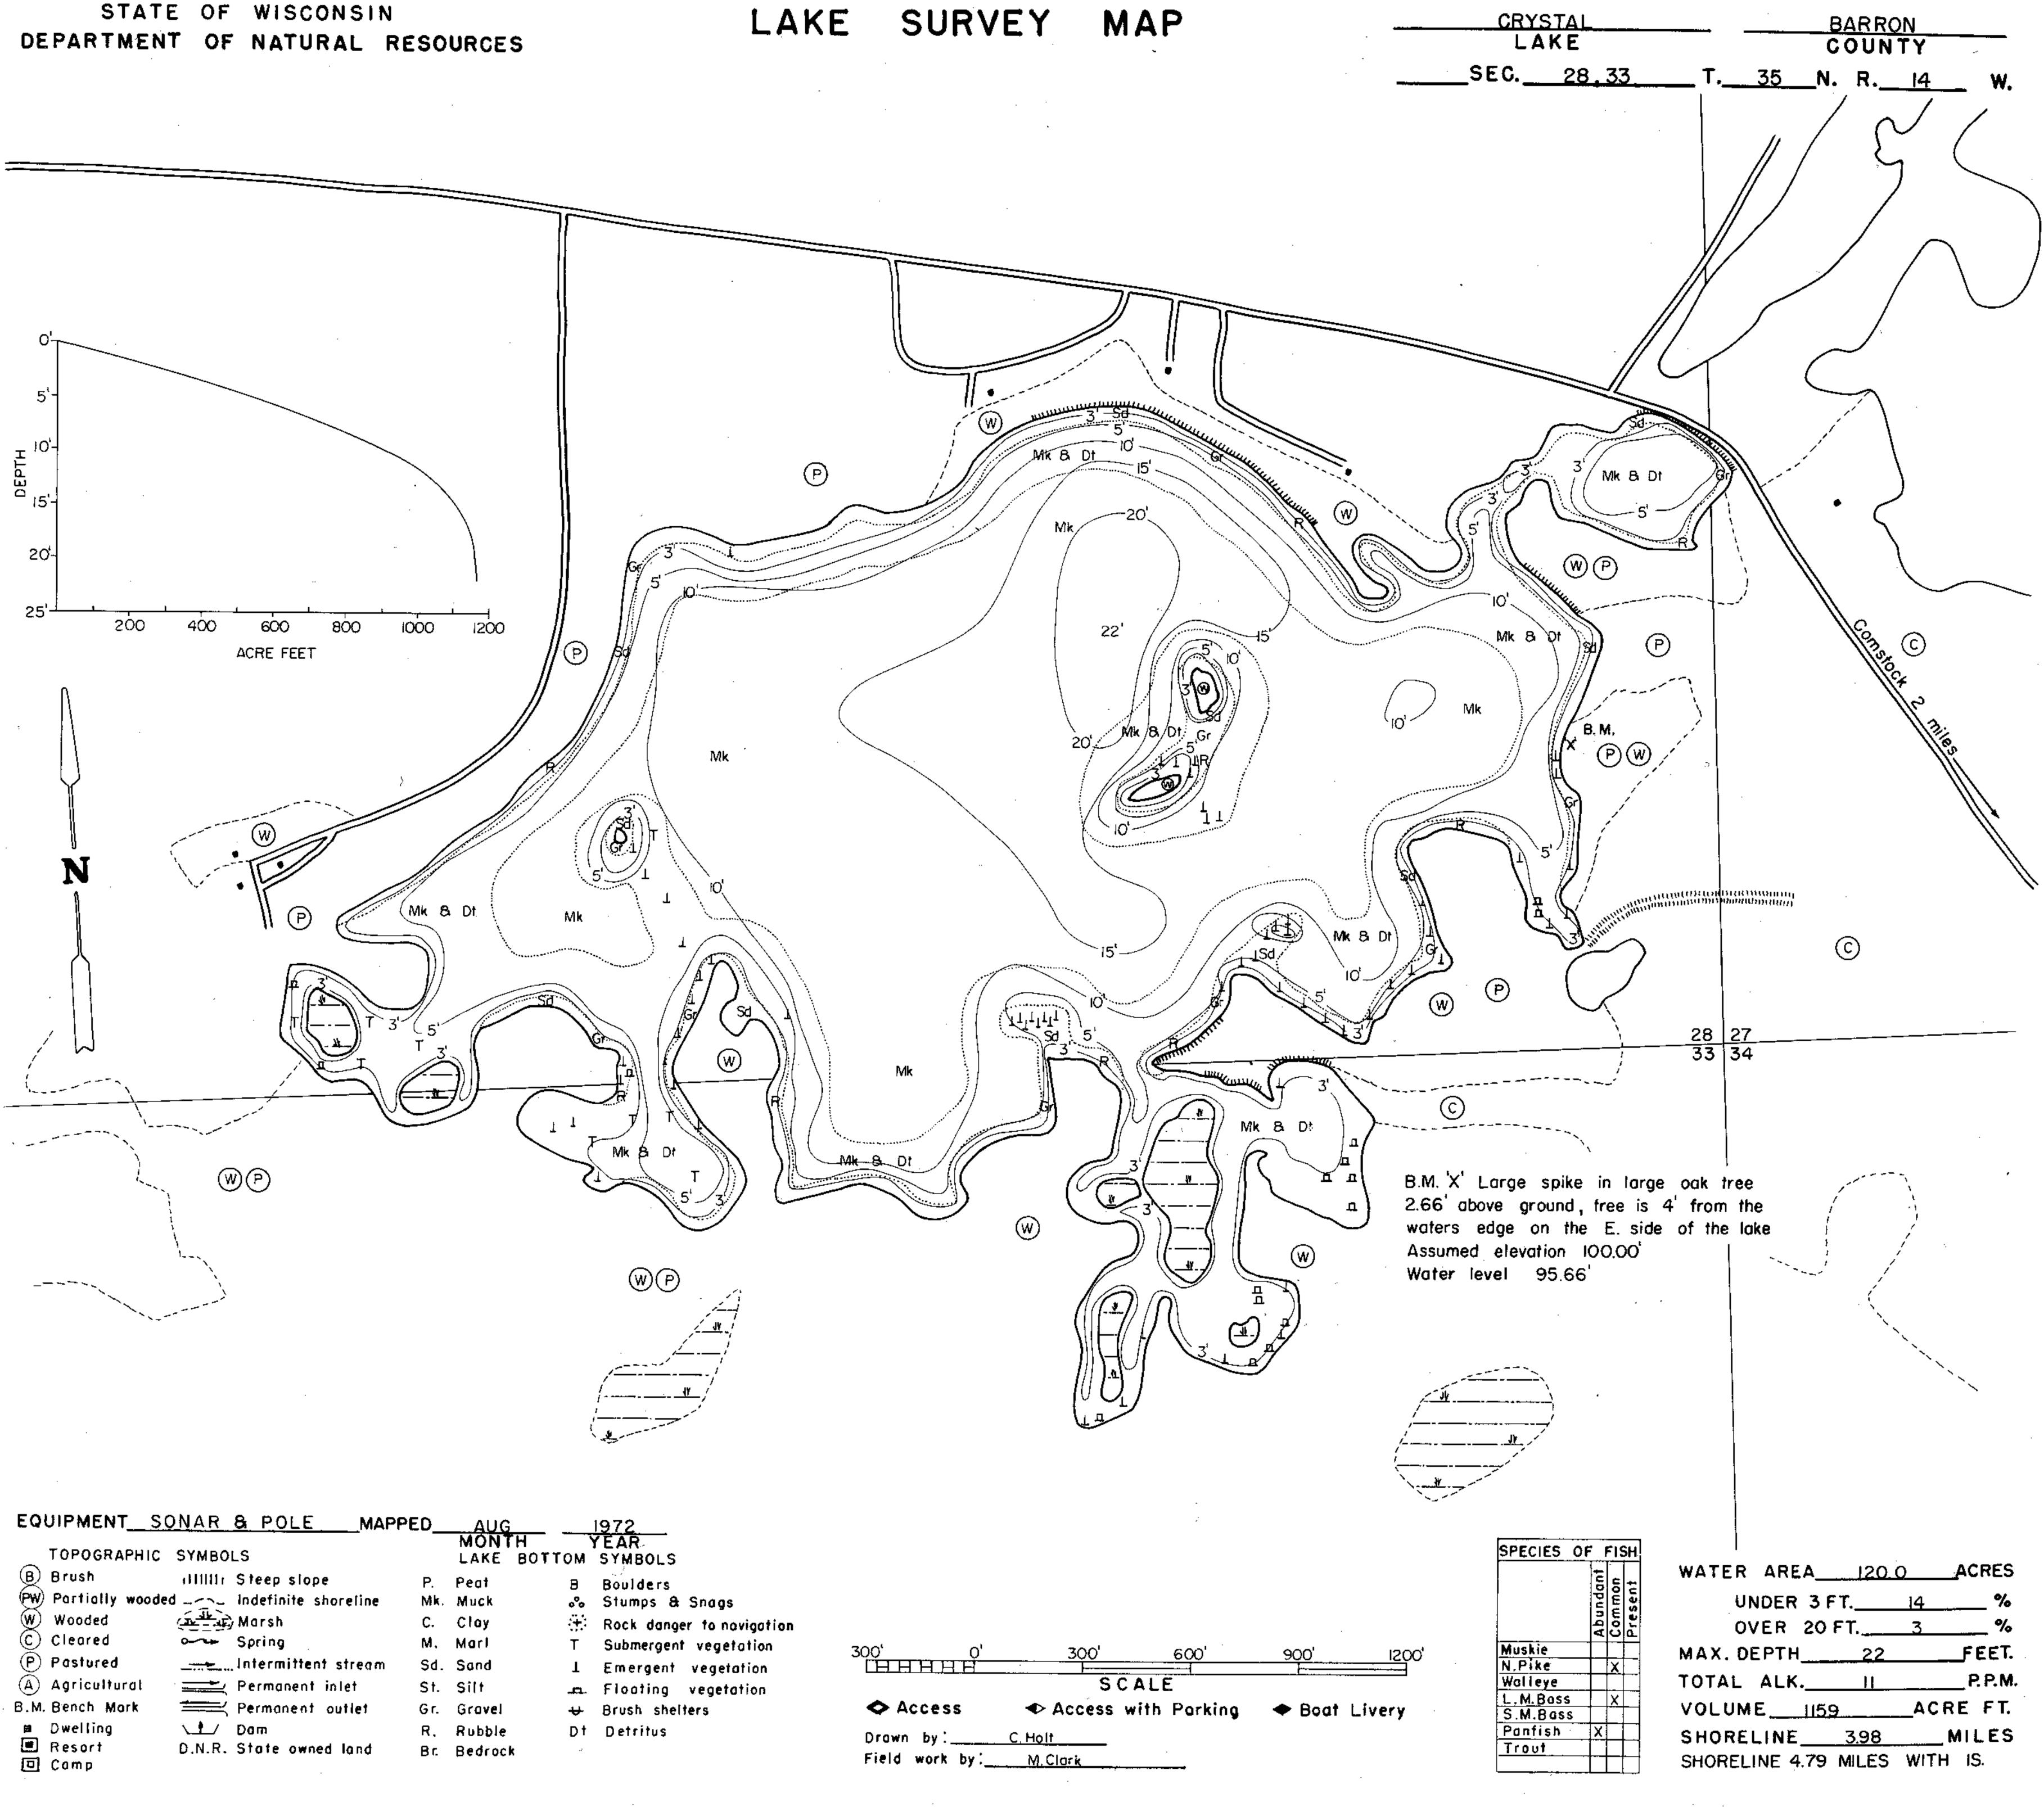

|   | EQ             | UIPMENTSO    | NAR          | & POLE            | MAPPED |      | AUG          |         | 1973       |
|---|----------------|--------------|--------------|-------------------|--------|------|--------------|---------|------------|
|   |                | TOPOGRAPHIC  | SYMBO        | LS                |        |      | MONT<br>LAKE | BOTTOM  | YEA<br>Syn |
|   | B              | Brush        | 411111 r     | Steep slope       | P.     | .    | Peat         | Э       | Bou        |
|   | ( <b>PW</b> )  |              |              | Indefinite shore! | ine M  | k.   | Muck         | 00      | Stu        |
|   | W              | Wooded       | م<br>م       | Marsh             | C.     | •    | Clay         | ÷       | Roc        |
|   | ( <u>c</u> )   | Cleared      | 0-74         | Spring            | М      |      | Marl         | Т       | Sub        |
|   | P              | Pastured     |              | Intermittent stre | am So  | d.   | Sand         | T       | Em         |
|   | $(\mathbb{A})$ | Agricultural |              | Permanent inlet   | St     | t.   | Silt         | <b></b> | Flo        |
| • | В.М.           | Bench Mork   | <b>=</b>     | Permanent outle   | t Gi   | r.   | Gravel       | ÷       | Bru        |
|   | Ø              | Dwelling     | $\mathbf{1}$ | Dam               | R      | •    | Rubble       | Dt      | Det        |
|   | _              | Resort       | D.N.R.       | State owned lar   | iđ Bi  | r. I | Bedrock      | t a     |            |
|   |                |              |              |                   |        |      |              |         |            |

Source: Wisconsin Department of Natural Resources 608-266-2621 Crystal Lake – Barron County, Wisconsin DNR Lake Map Date – Aug 1972 - Historical Lake Map - Not for Navigation A Public Document - Please Identify the Source when using it.