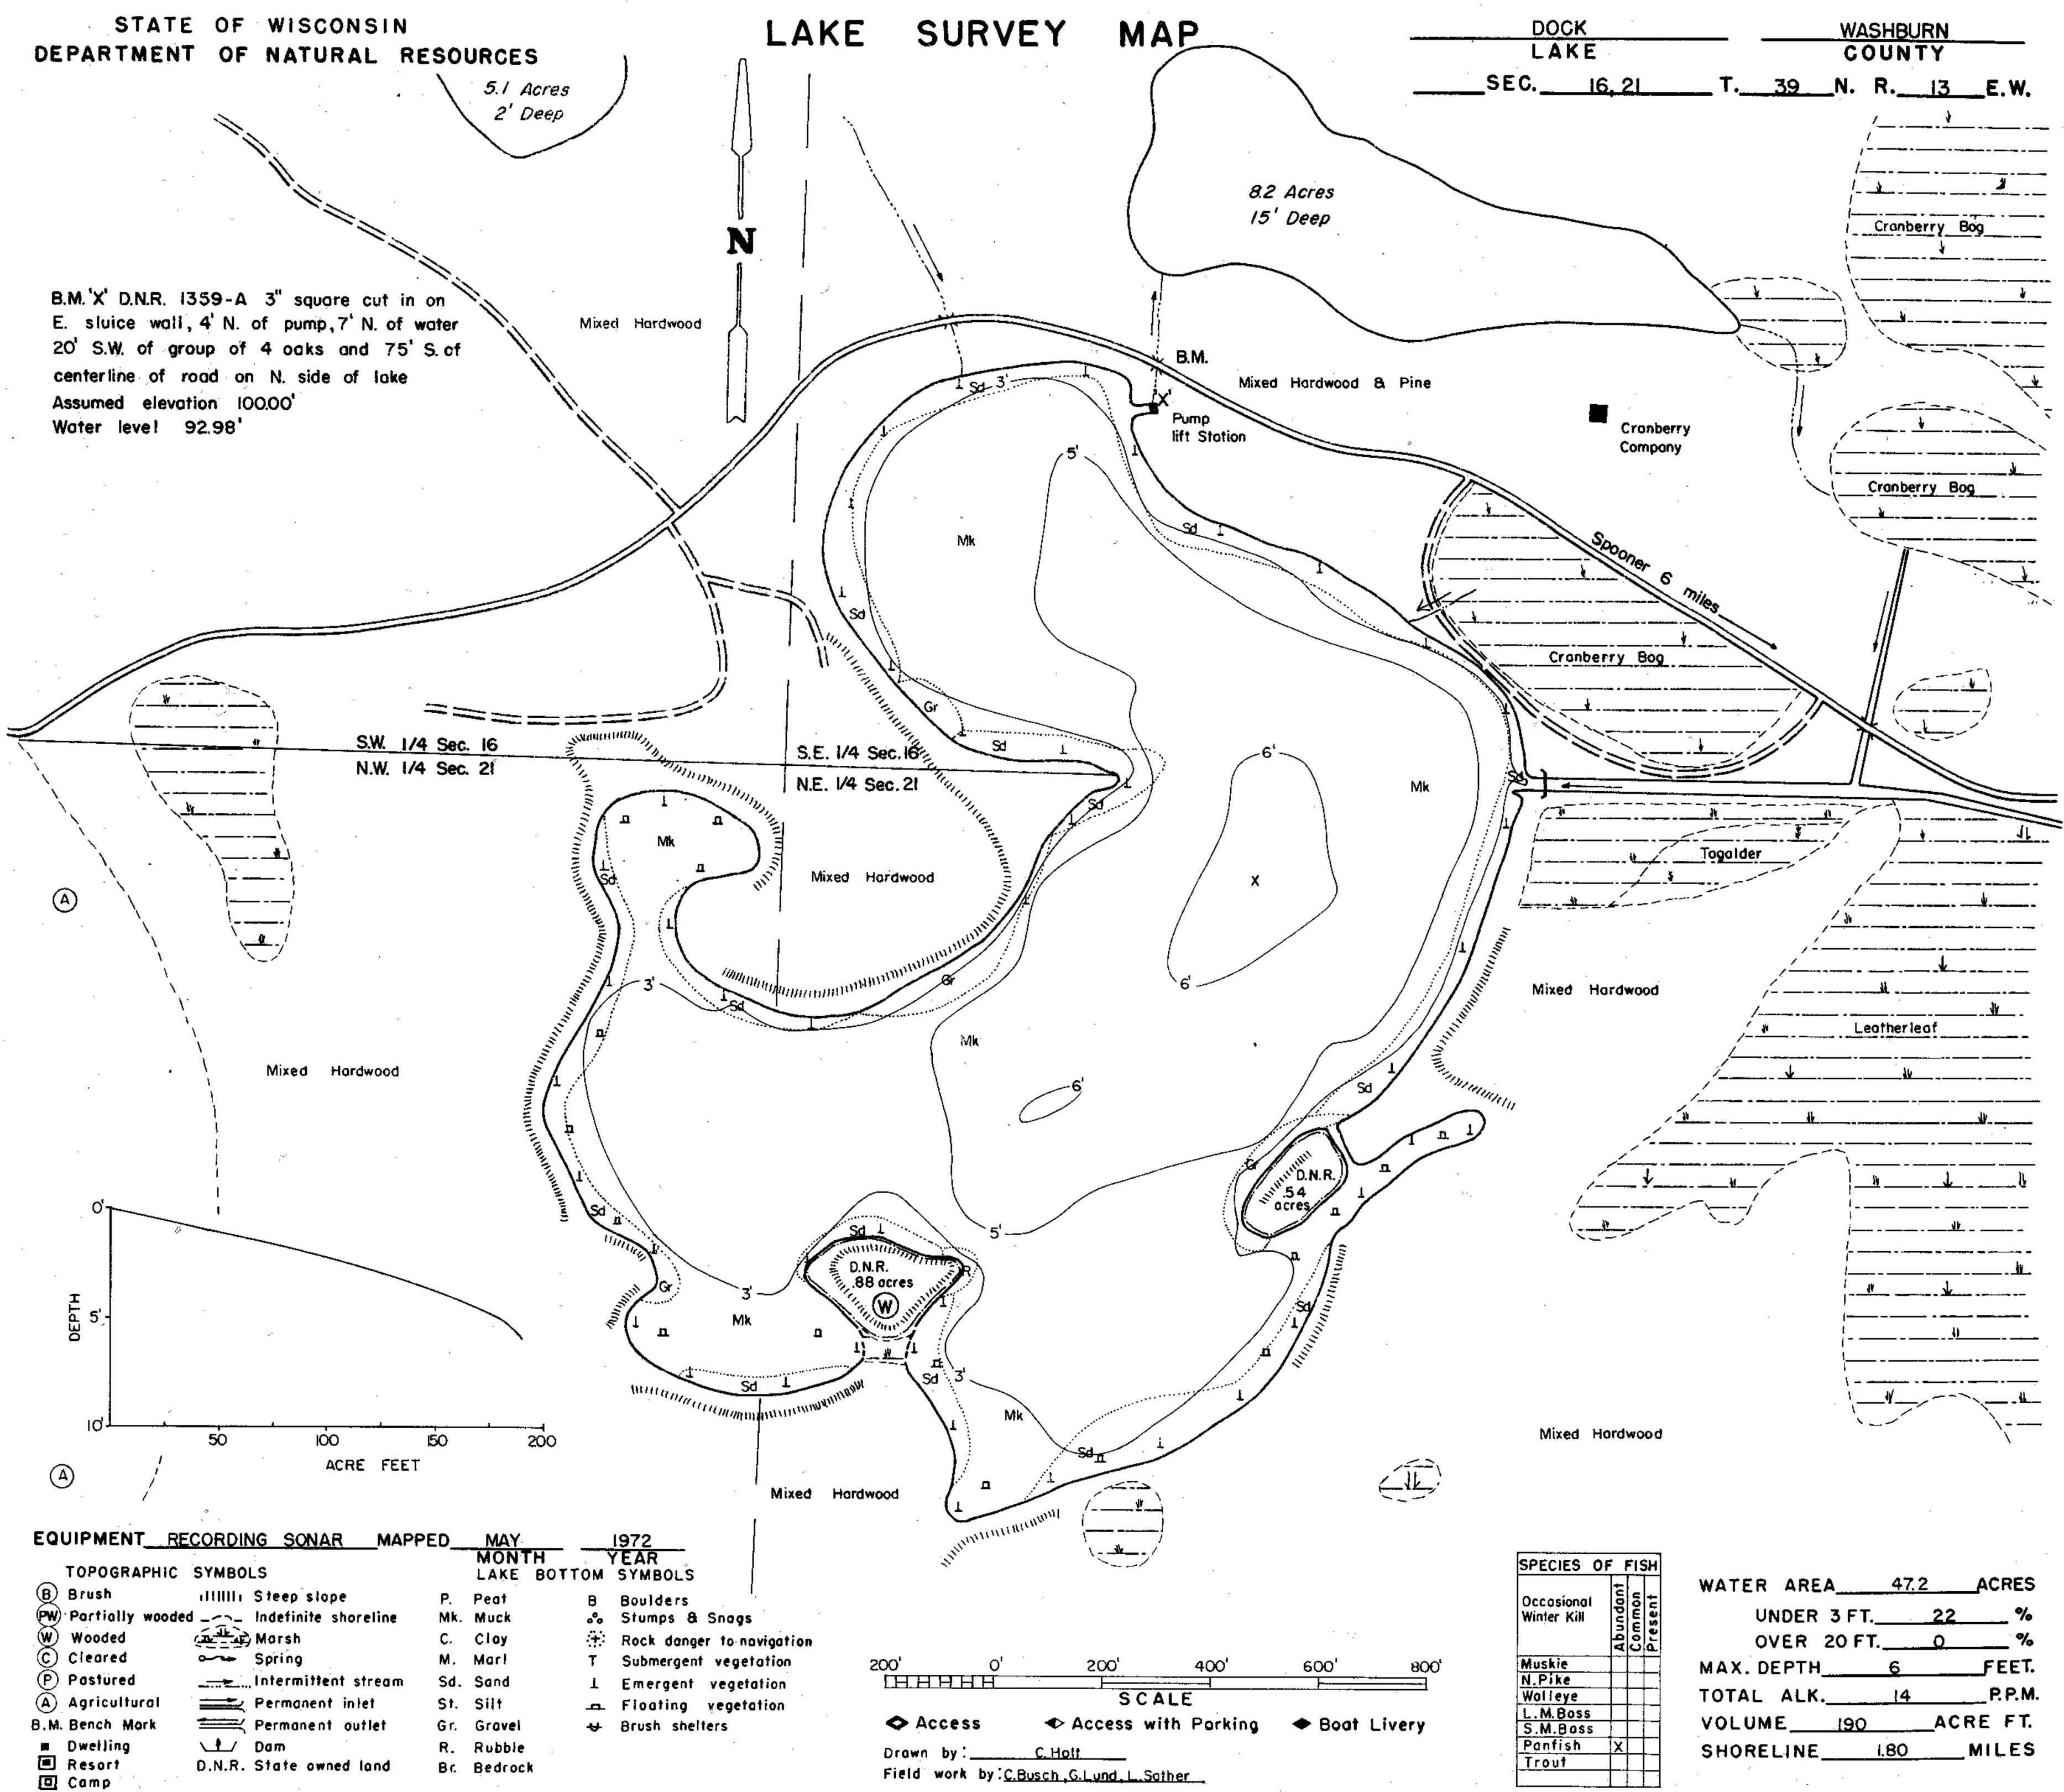

| - | <b>.</b> . |   | _ |  |   |  |
|---|------------|---|---|--|---|--|
|   |            | • |   |  | • |  |
|   |            |   |   |  |   |  |
|   |            |   |   |  |   |  |
|   |            |   |   |  |   |  |
|   |            |   |   |  |   |  |
|   |            |   |   |  |   |  |
|   |            |   |   |  |   |  |
|   | -          |   |   |  |   |  |
|   |            |   |   |  |   |  |

| SPECIES O                 | F        | F19    | SН      |
|---------------------------|----------|--------|---------|
| Occasional<br>Winter Kill | Abundant | Common | Present |
| Muskie                    | 1        |        |         |
| N.Pike                    | ]        |        |         |
| Wolleye                   | ]        |        |         |
| L.M.Boss                  | Τ        |        |         |
| S.M.Boss                  |          |        |         |
| Panfish                   | X        |        |         |
| Trout                     |          |        |         |
|                           | ·        |        |         |

| WATER   | ARE  | A      | <u>47.2</u> |     |
|---------|------|--------|-------------|-----|
| UN      | IDER | 3 F T  |             | 22  |
| ov      | ER   | 20 FT. |             | 0   |
| MAX. DE |      |        | -           |     |
| TOTAL   | ALK. |        | 14          | -   |
| VOLUM   | E    | 190    |             | ACR |
| SHORE   | INE  | l.     | 80          |     |
|         | _    |        |             |     |

Source: Wisconsin Department of Natural Resources 608-266-2621 Dock Lake - Washburn County, Wisconsin DNR Lake Map Date – May 1972 - Historical Lake Map - Not for Navigation A Public Document - Please Identify the Source when using it.