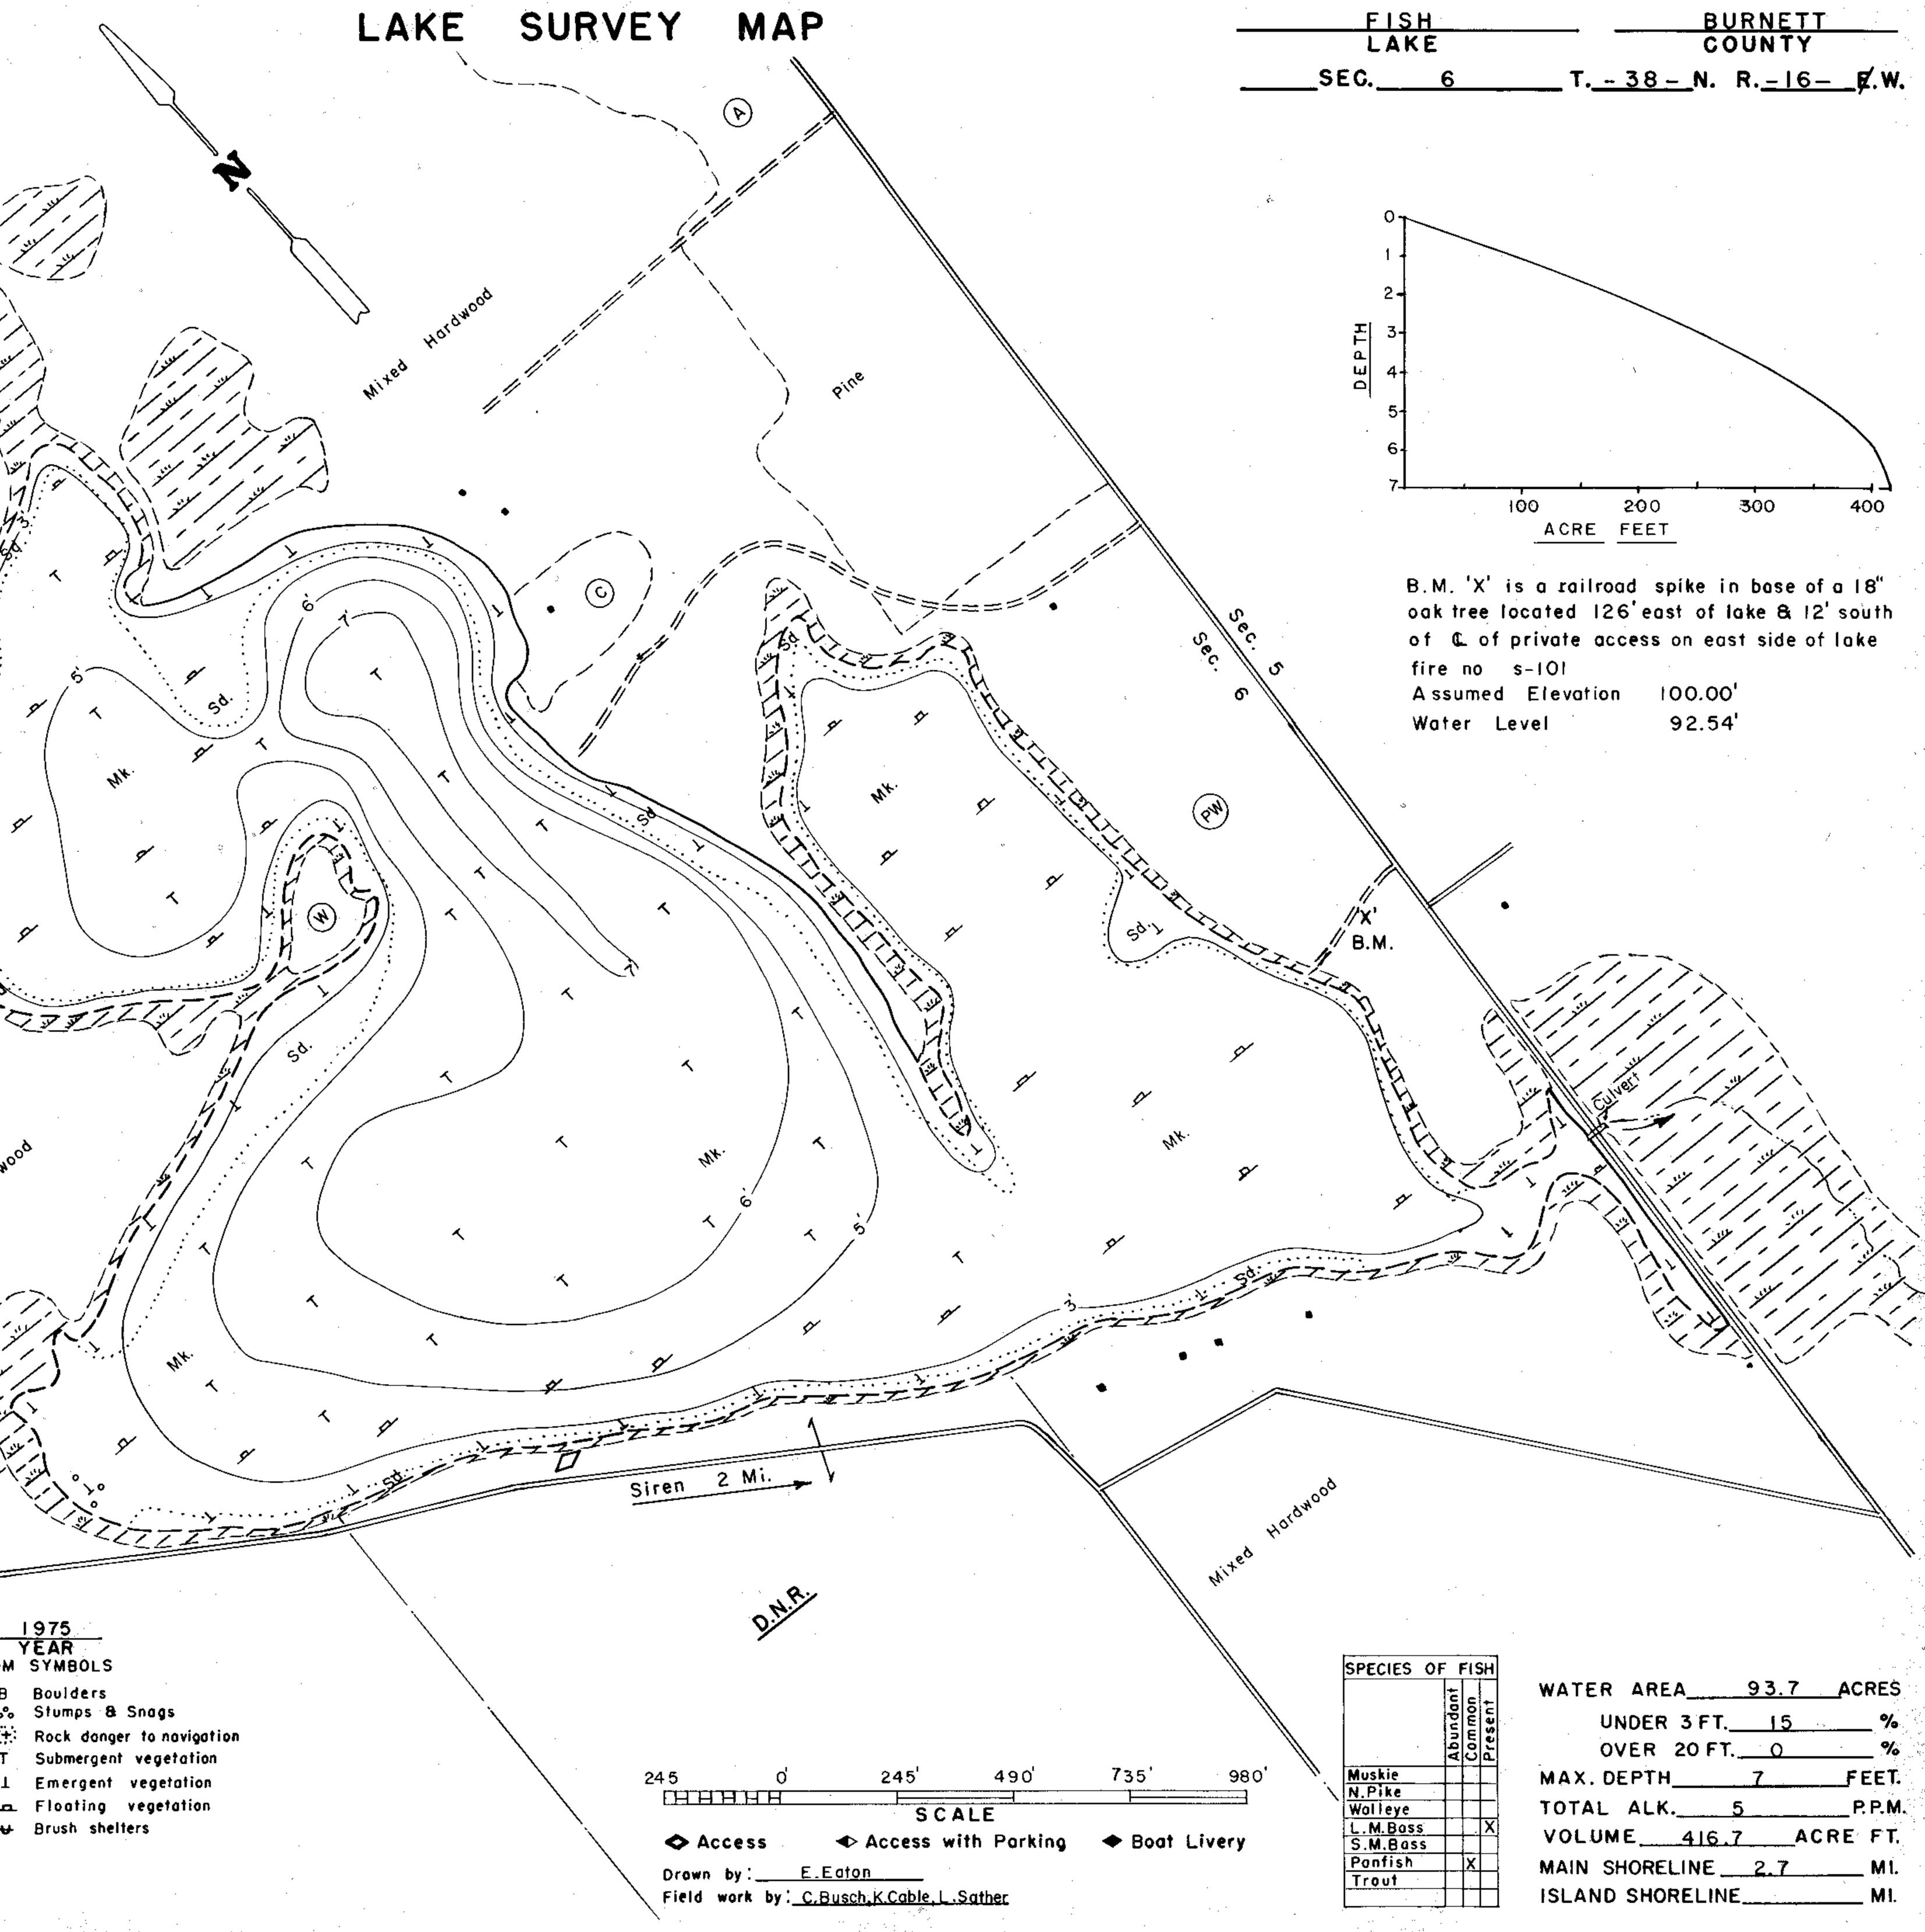

## STATE OF WISCONSIN DEPARTMENT OF NATURAL RESOURCES

| Mixed Hordwood |            |
|----------------|------------|
| <br>MIL        |            |
|                |            |
|                |            |
|                | Jordy      |
|                | Mixed Bine |

11-11-

| EQUIPMENT REC        | CORDING SONAR MAPI                   | PED       | SEP<br>MONT<br>LAKE |     |
|----------------------|--------------------------------------|-----------|---------------------|-----|
| $\sim$               | ıllıllı Steep slope                  | P.        | Peat                | B   |
|                      | d Indefinite shoreline               | Mk.       | Muck                | ஃ   |
|                      | (عد علك Marsh                        | C.        | Clay                | :+: |
| C Cleared            | Spring                               |           | Marl                | T   |
| P Postured           | Intermittent_stream                  |           | Sand                | L   |
| A Agricultural       | Permanent inlet                      | Gr.       | Silt                | -≖  |
| B.M. Bench Mork      | Permanent outlet                     |           | Gravel              | ₩   |
| Dwelling Resort Camp | \_t_/ Dam<br>D.N.R. State owned land | R.<br>Br. | Rubble<br>Bedrock   |     |

 $\bigcirc$ 

|   | F        |           |          | WATER AREA 93.7                 |
|---|----------|-----------|----------|---------------------------------|
|   | Abundant | om mo     | resent   | UNDER 3 FT. 15<br>OVER 20 FT. 0 |
|   | 4        |           | <b>a</b> | MAX. DEPTH 7                    |
| 1 | ┨        |           |          | TOTAL ALK. 5                    |
|   |          |           | X        | VOLUME 416.7 ACR                |
|   |          | X         |          | MAIN SHORELINE 2.7              |
|   |          | - <u></u> |          | ISLAND SHORELINE                |

Source: Wisconsin Department of Natural Resources 608-266-2621 Fish Lake – Burnett County, Wisconsin DNR Lake Map Date – Sep 1975 - Historical Lake Map - Not for Navigation A Public Document - Please Identify the Source when using it.