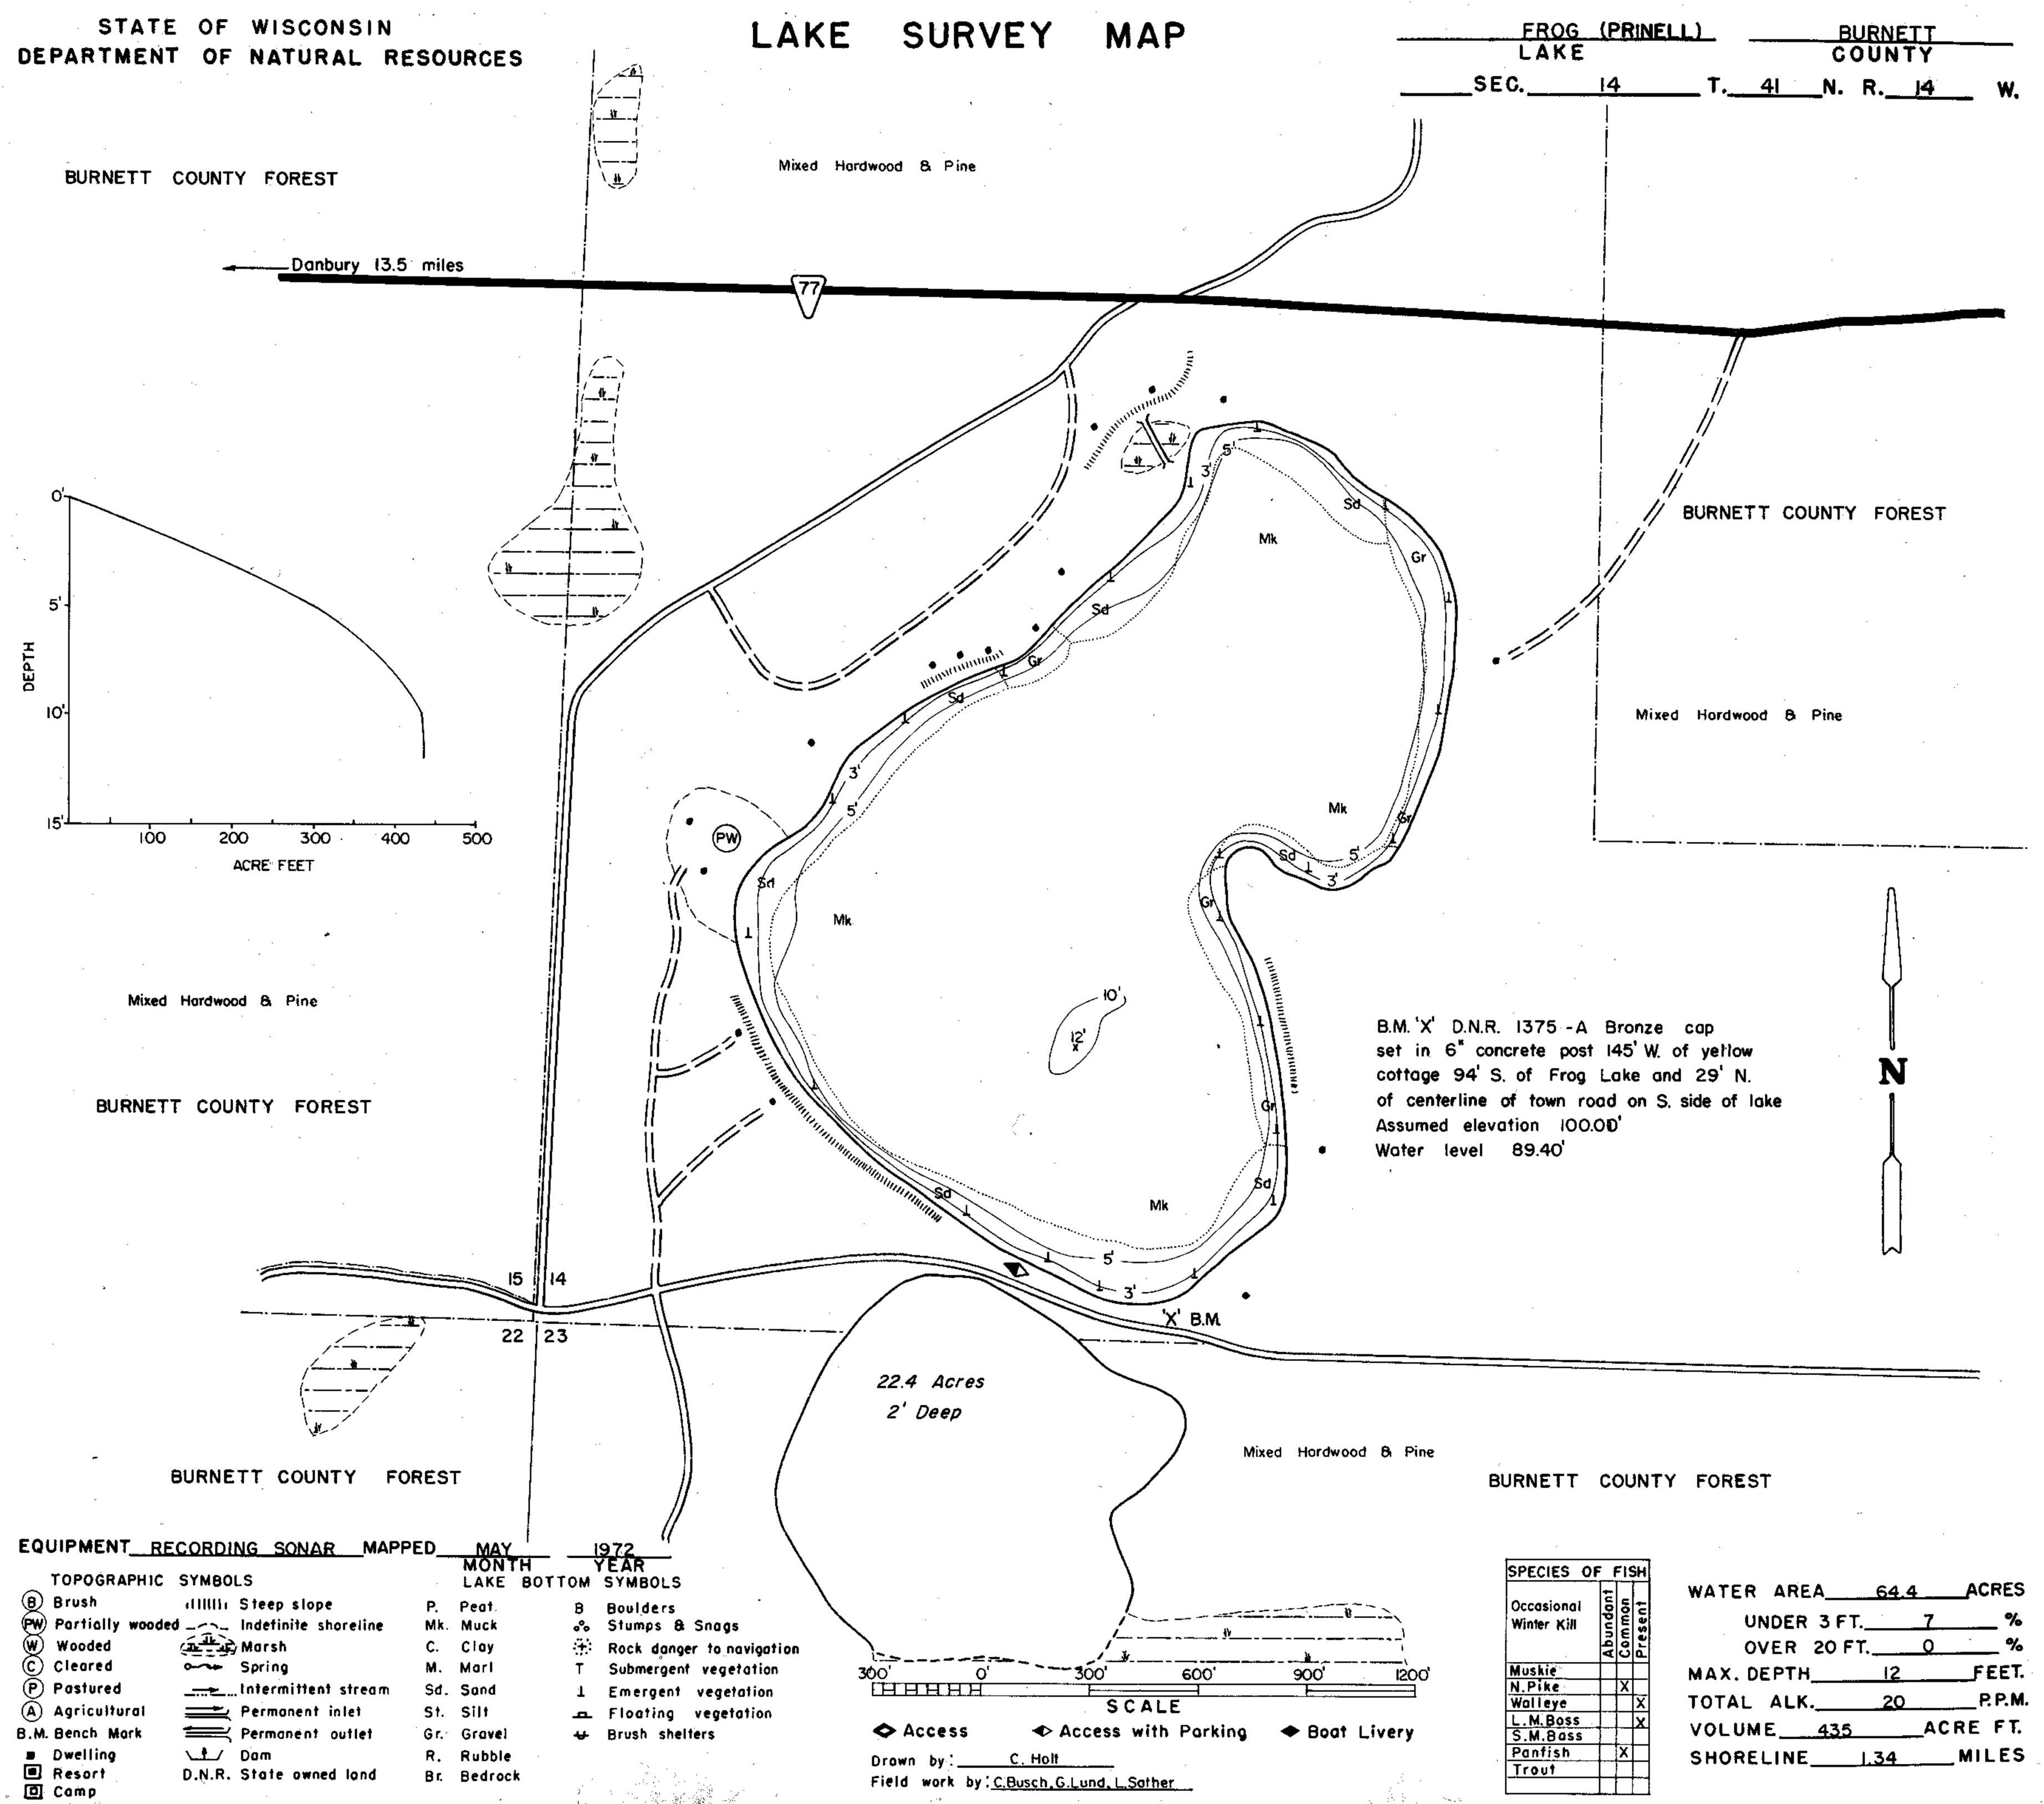

| Occasional<br>Winter Kill | Abundont | Common | Dreesot |
|---------------------------|----------|--------|---------|
| Muskie                    |          |        |         |
| N.Pike                    |          | X      |         |
| Walleye                   |          |        | X       |
| L.M.Boss                  |          |        | X       |
| S.M.Bass                  |          |        |         |
| Panfish                   |          | X      |         |
| Trout                     |          |        |         |
|                           |          |        |         |

| WATER AREA  | 64.4 |    |
|-------------|------|----|
| UNDER 3 FT. |      |    |
| OVER 20 FT. |      |    |
| MAX. DEPTH  | 12   | _  |
| TOTAL ALK   |      |    |
| VOLUME 435  | _    | _A |
| SHORELINE   |      |    |
|             |      |    |

Source: Wisconsin Department of Natural Resources 608-266-2621 Frog Lake (Prinell Lake) – Burnett County, Wisconsin DNR Lake Map Date – May 1972 - Historical Lake Map - Not for Navigation A Public Document - Please Identify the Source when using it.