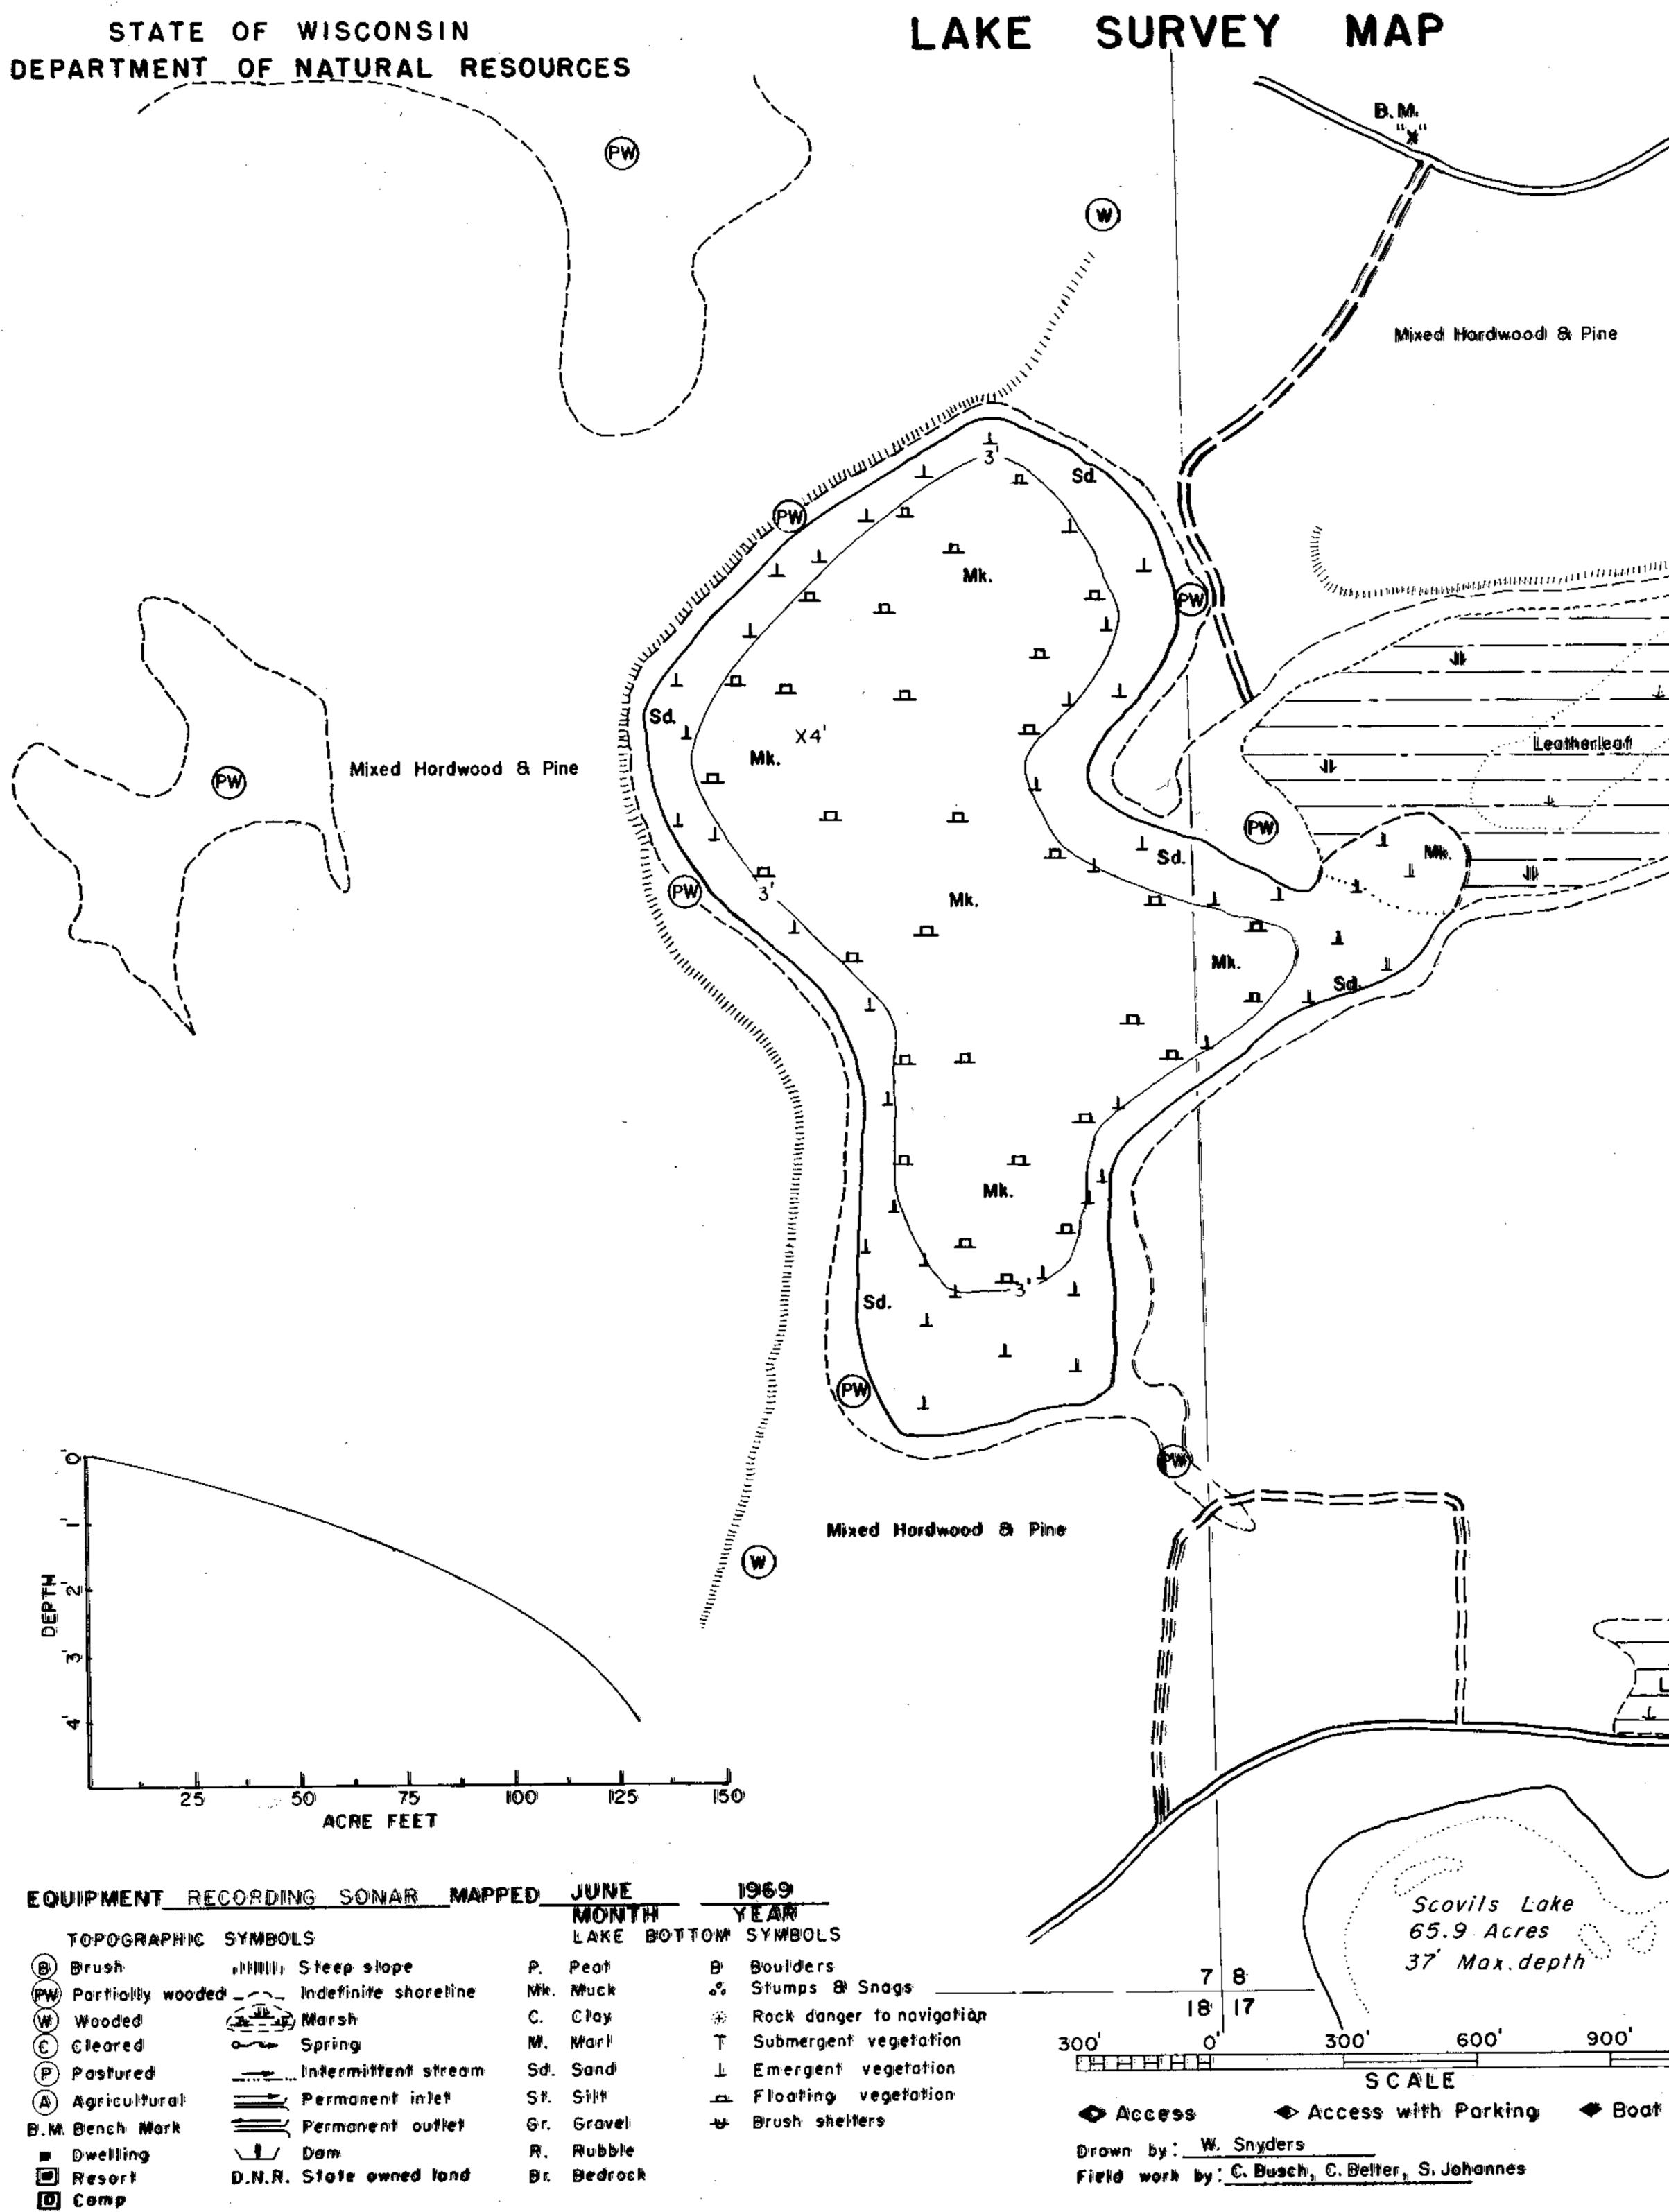

| MUD                                  | WASHBURN               |  |
|--------------------------------------|------------------------|--|
| LAKE                                 | COUNTY                 |  |
| SEC7,8T                              | <u>-42-</u> N. R13- W. |  |
| //                                   |                        |  |
| B.M. "X" is a railroad spike in base |                        |  |
| of power pole on N. side of town     |                        |  |
| road, located 1000' N. of landing    |                        |  |
| and 91 W. of centerline of trail     |                        |  |
| that leads off town road to landing, |                        |  |
| Assumed elevation = 100,00           |                        |  |
| Water level 75.69                    |                        |  |
|                                      |                        |  |
|                                      |                        |  |
|                                      |                        |  |
|                                      |                        |  |

Pine

 $(\mathbf{W})$ 

ພ

Leatherleaf Leatherleof Minong: 10 miles

|        | · · · ·   |            |        |         |
|--------|-----------|------------|--------|---------|
|        | SPECIES O | <u>F</u> [ | 515    | SH      |
|        |           | Abundant   | Common | Present |
| 1200'  | Muskie    |            |        |         |
| Livery | N,Pike    |            | X      |         |
|        | Walleye   |            |        |         |
|        | L.M.Boss  |            | X      | :       |
|        | S.M.Boss  |            |        |         |
|        | Panfish   |            | Х      |         |
|        | Trout     |            |        |         |

| WATER AREA   | 45.9            | _ACRES   |
|--------------|-----------------|----------|
| UNDER 3 FT.  | <b>33</b> :     | %        |
| OVER 20 FT.  | 0               | %        |
| MAX. DEPTH   | 4               | FEET.    |
| TOTAL ALK    | <u> 11</u>      | P. P. M. |
| VOLUME 130.4 | AC              | RE FT.   |
| SHORELINE    | l <b>. 3</b> '8 | MILES    |