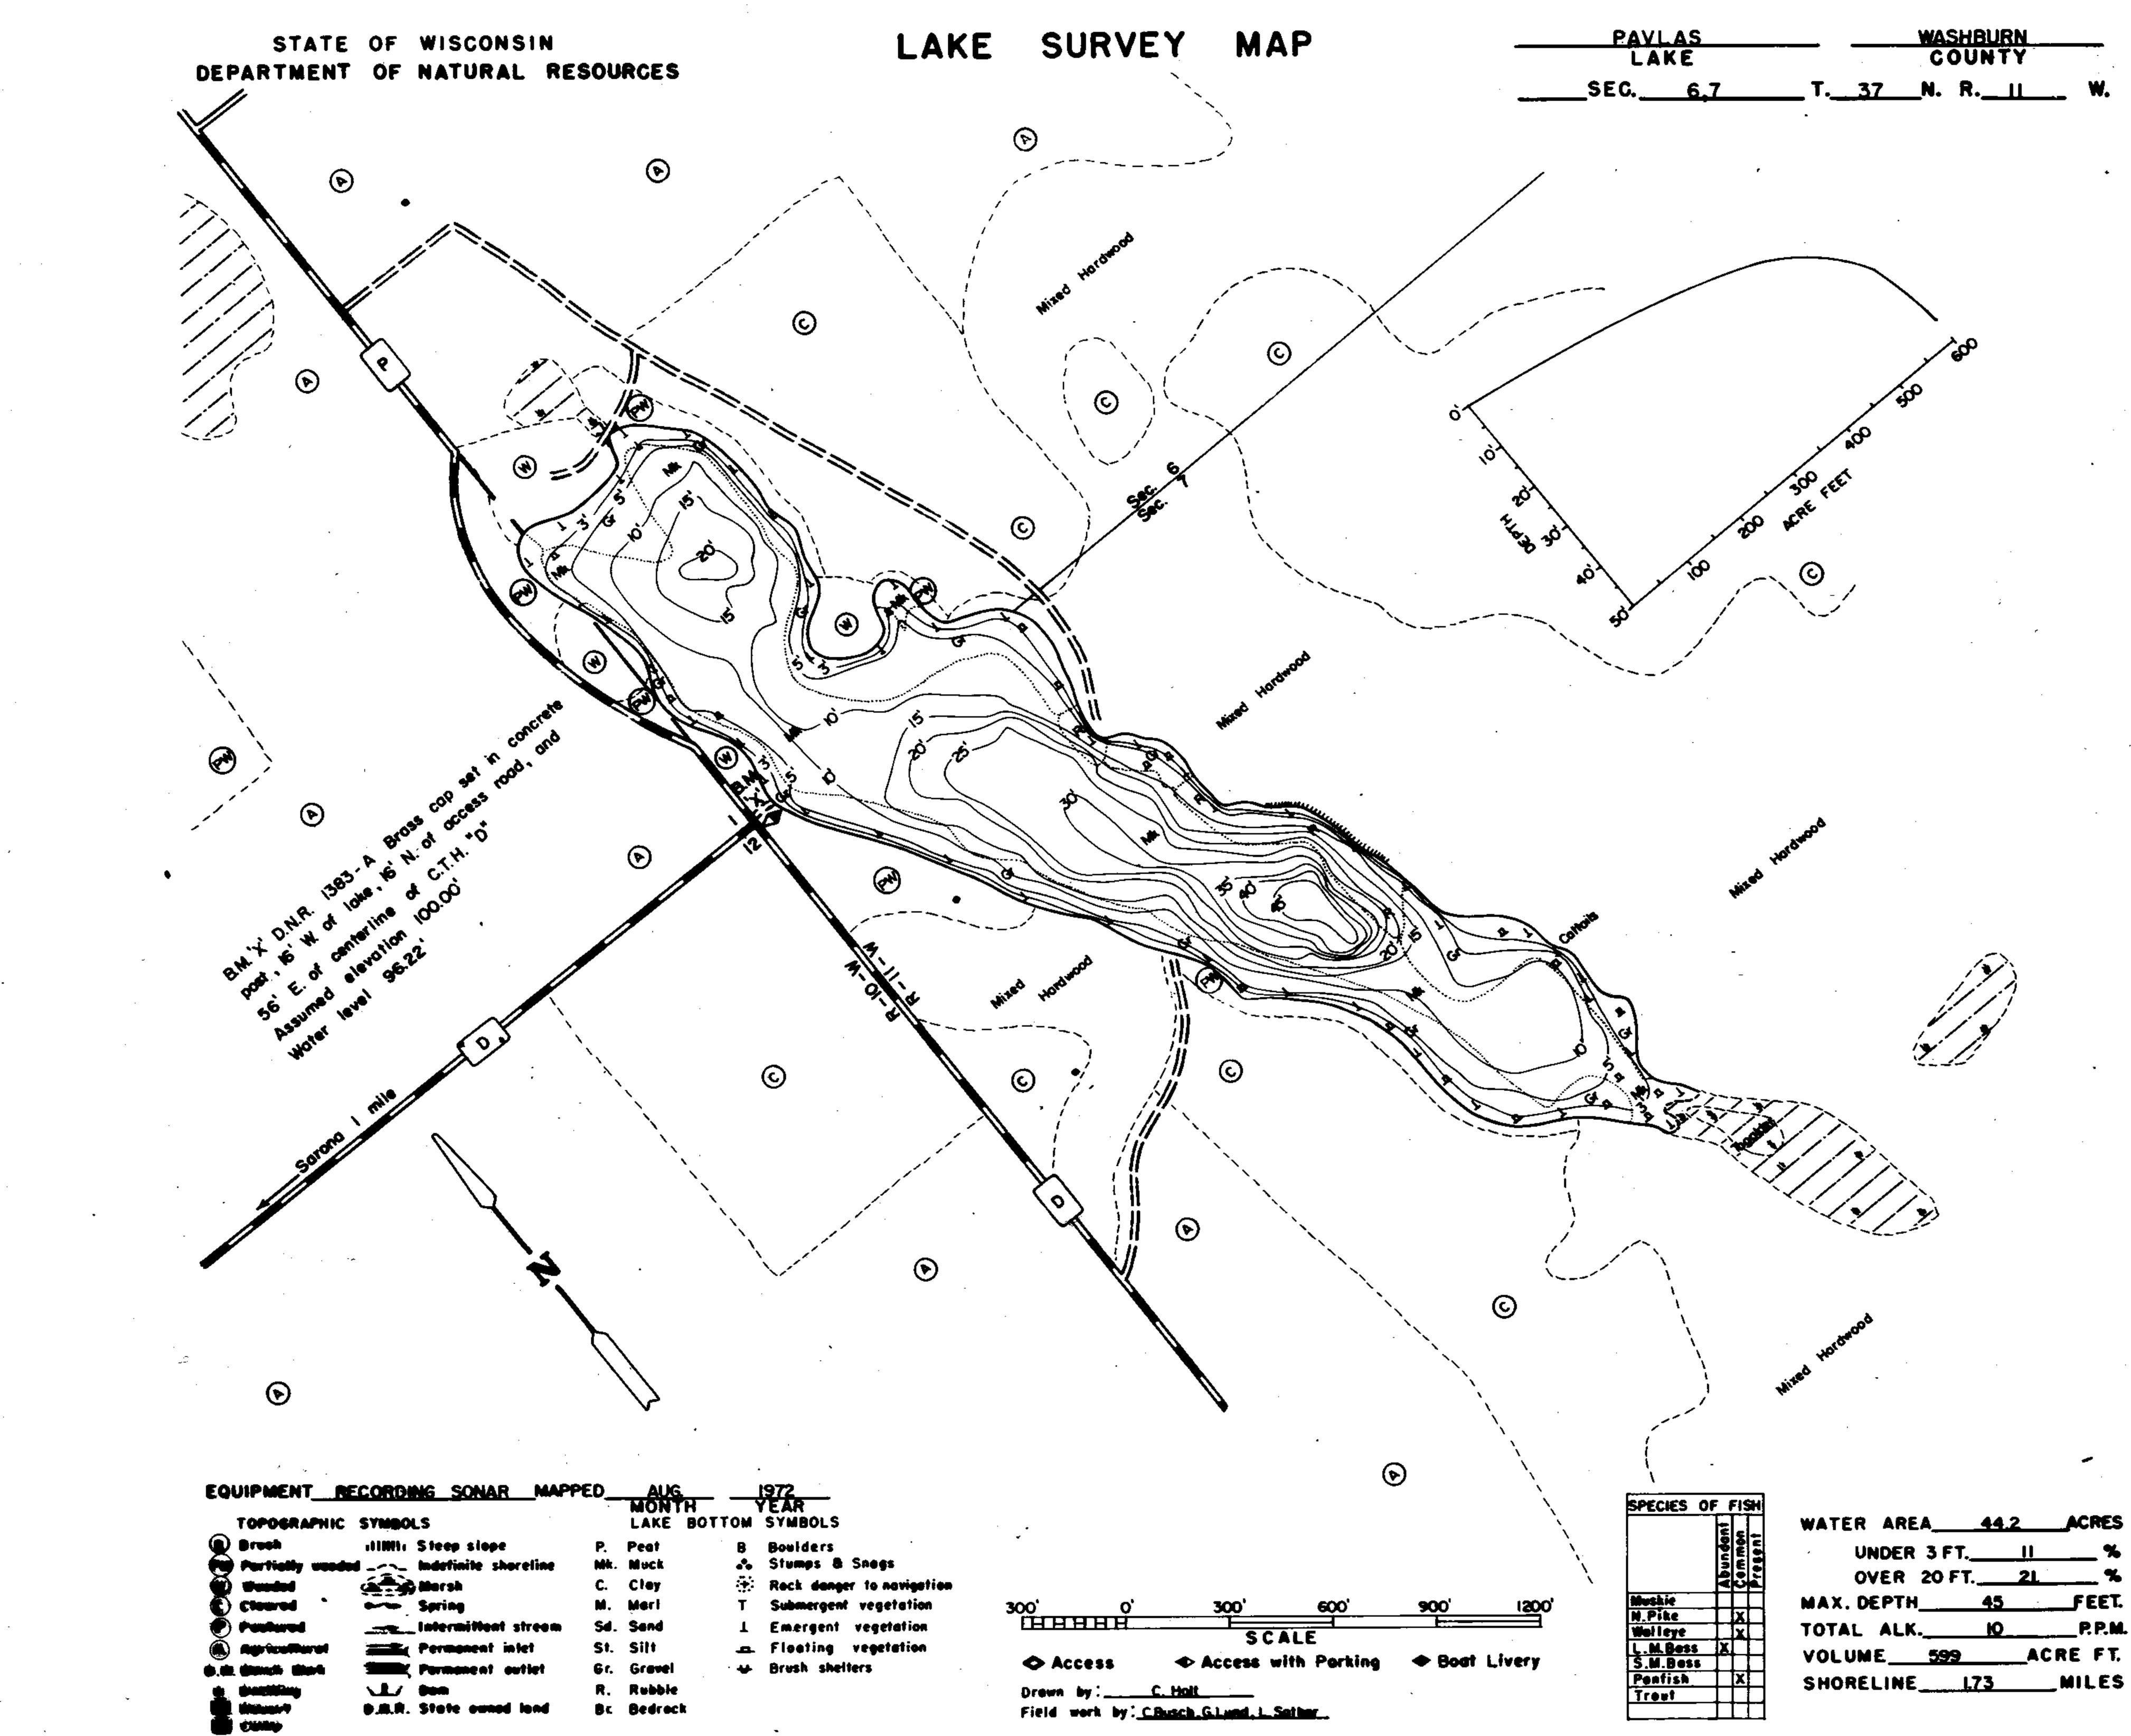

Source: Wisconsin Department of Natural Resources 608-266-2621 Paylas Lake - Washburn County, Wisconsin DNR Lake Map Date – Aug 1972 - Historical Lake Map - Not for Navigation A Public Document - Please Identify the Source when using it.