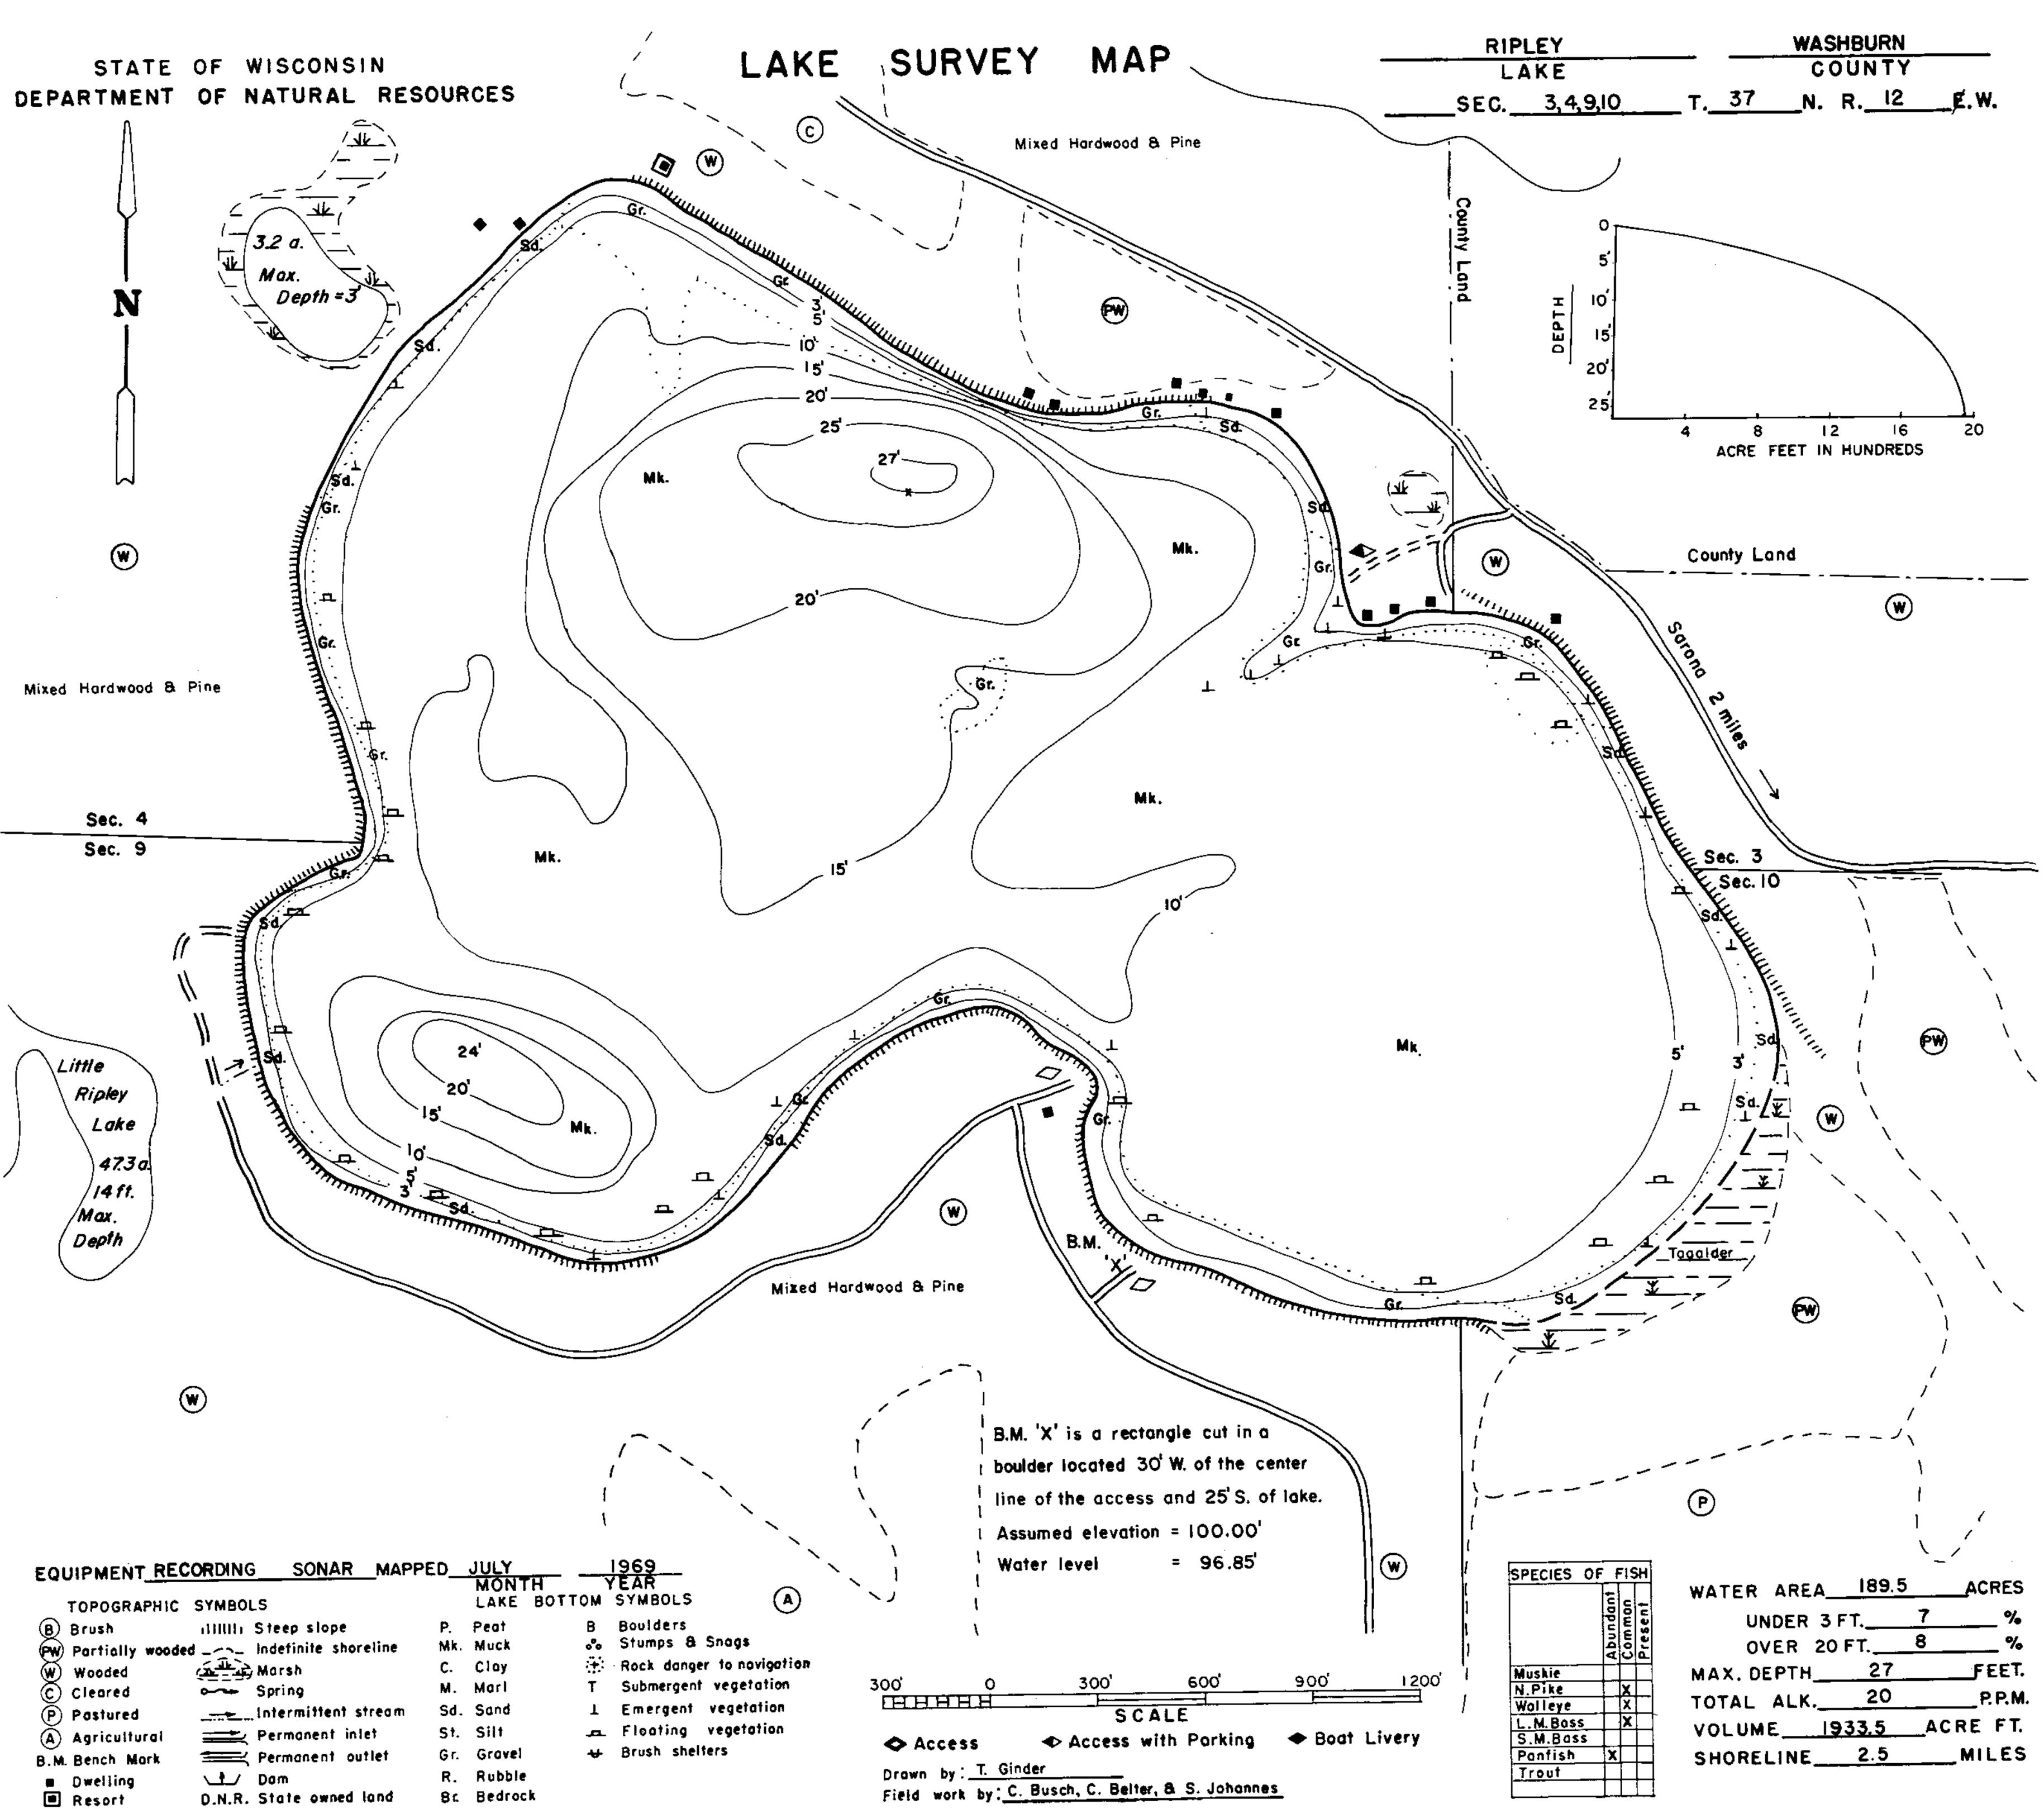

| CORDING     | SONAR                                                            | _MAPPED_                                                                                                                            | JULY                                                                                                                                                                  |
|-------------|------------------------------------------------------------------|-------------------------------------------------------------------------------------------------------------------------------------|-----------------------------------------------------------------------------------------------------------------------------------------------------------------------|
| SYMBOLS     |                                                                  |                                                                                                                                     | MON                                                                                                                                                                   |
| AllUL Ste   | eep slope                                                        | Ρ.                                                                                                                                  | Peat                                                                                                                                                                  |
| ed _~~_ Ind | efinite shore                                                    | eline M                                                                                                                             | k. Muck                                                                                                                                                               |
| Mo the Mo   | irsh                                                             | C.                                                                                                                                  | Cloy                                                                                                                                                                  |
|             |                                                                  | м                                                                                                                                   | . Marl                                                                                                                                                                |
| Int         | ermittent st                                                     | ream So                                                                                                                             | J. Sand                                                                                                                                                               |
|             |                                                                  |                                                                                                                                     | . silt                                                                                                                                                                |
| -           |                                                                  |                                                                                                                                     | r. Grave                                                                                                                                                              |
| - ·         |                                                                  | R                                                                                                                                   | . Rubbl                                                                                                                                                               |
|             |                                                                  | and 8                                                                                                                               | c Bedro                                                                                                                                                               |
|             |                                                                  |                                                                                                                                     |                                                                                                                                                                       |
|             | SYMBOLS<br>IIIIIII Sto<br>d Ind<br>d Mo<br>Sp<br>Int<br>Pe<br>Do | SYMBOLS<br>IIIIII Steep slope<br>d Indefinite shore<br>Marsh<br>Spring<br>Intermittent st<br>Permanent inte<br>Permanent out<br>Dom | SYMBOLS<br>IIIIII Steep slope P.<br>d Indefinite shoreline Mi<br>Marsh C.<br>Spring M<br>Intermittent stream So<br>Permanent inlet Si<br>Permanent outlet Gi<br>Dom R |

Source: Wisconsin Department of Natural Resources 608-266-2621 Ripley Lake - Washburn County, Wisconsin DNR Lake Map Date – Jul 1969 - Historical Lake Map - Not for Navigation A Public Document - Please Identify the Source when using it.