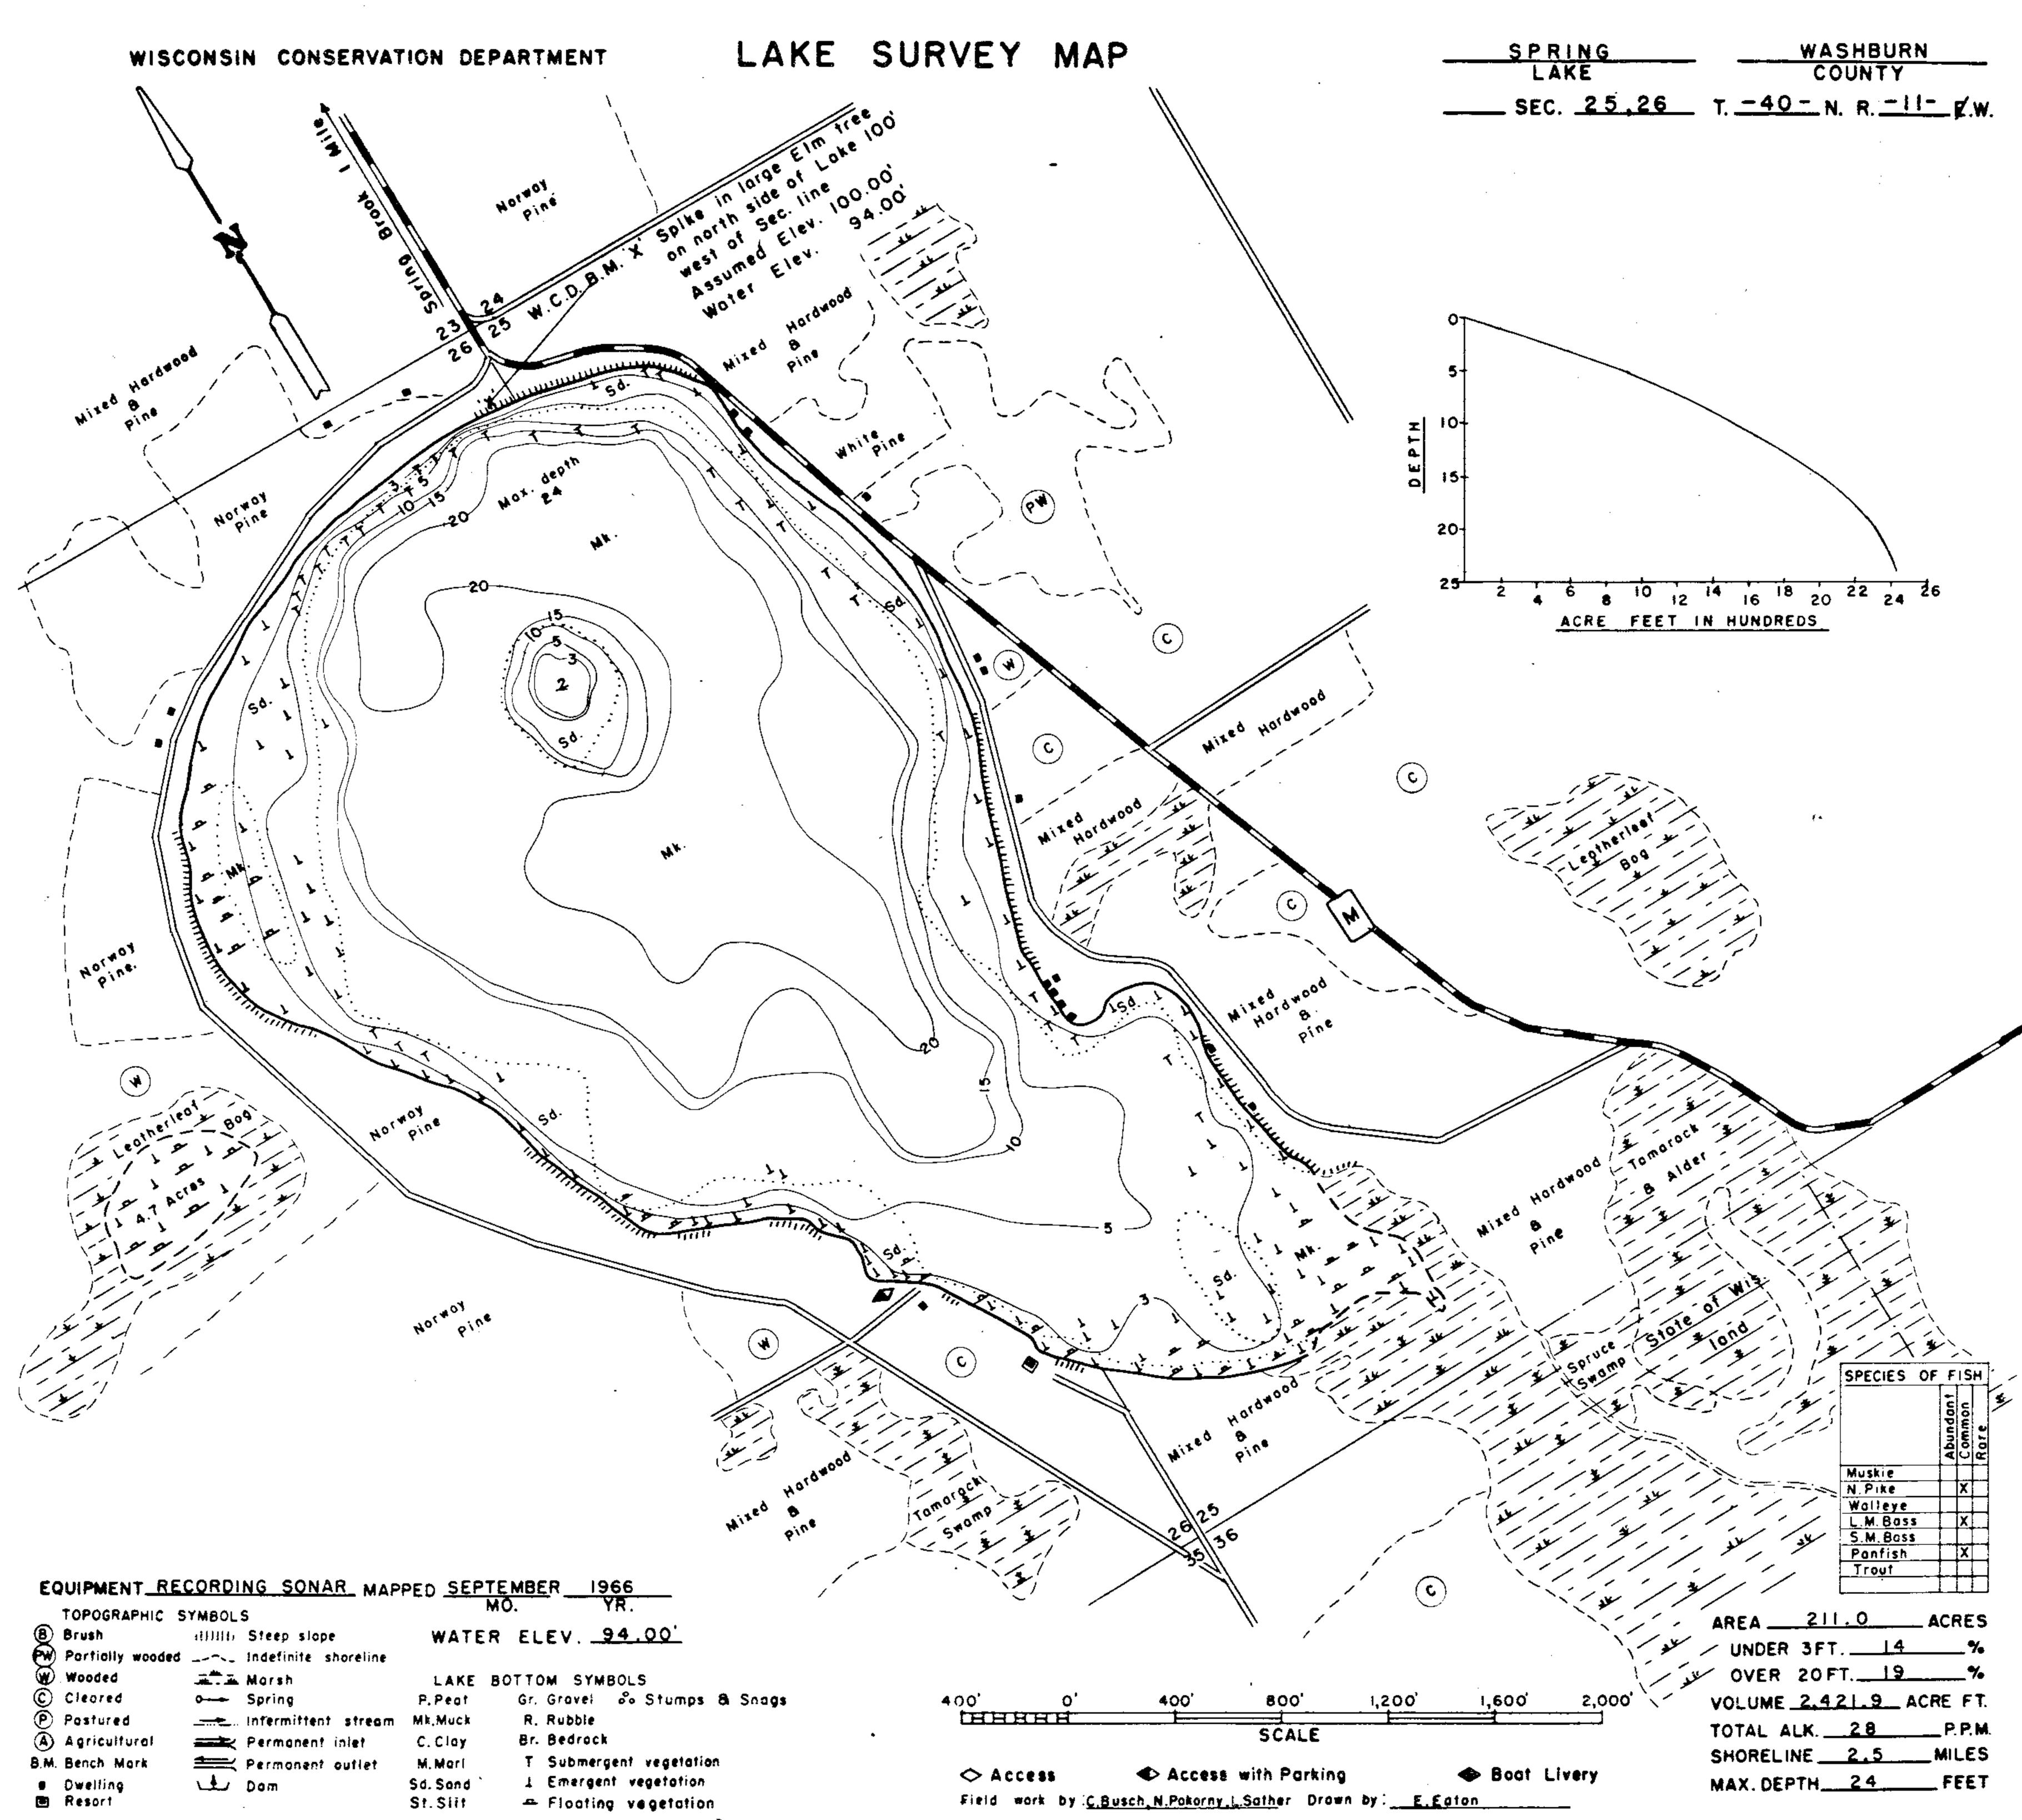

-

Source: Wisconsin Department of Natural Resources 608-266-2621 Spring Lake - Washburn County, Wisconsin DNR Lake Map Date – Sep 1966 - Historical Lake Map - Not for Navigation A Public Document - Please Identify the Source when using it.