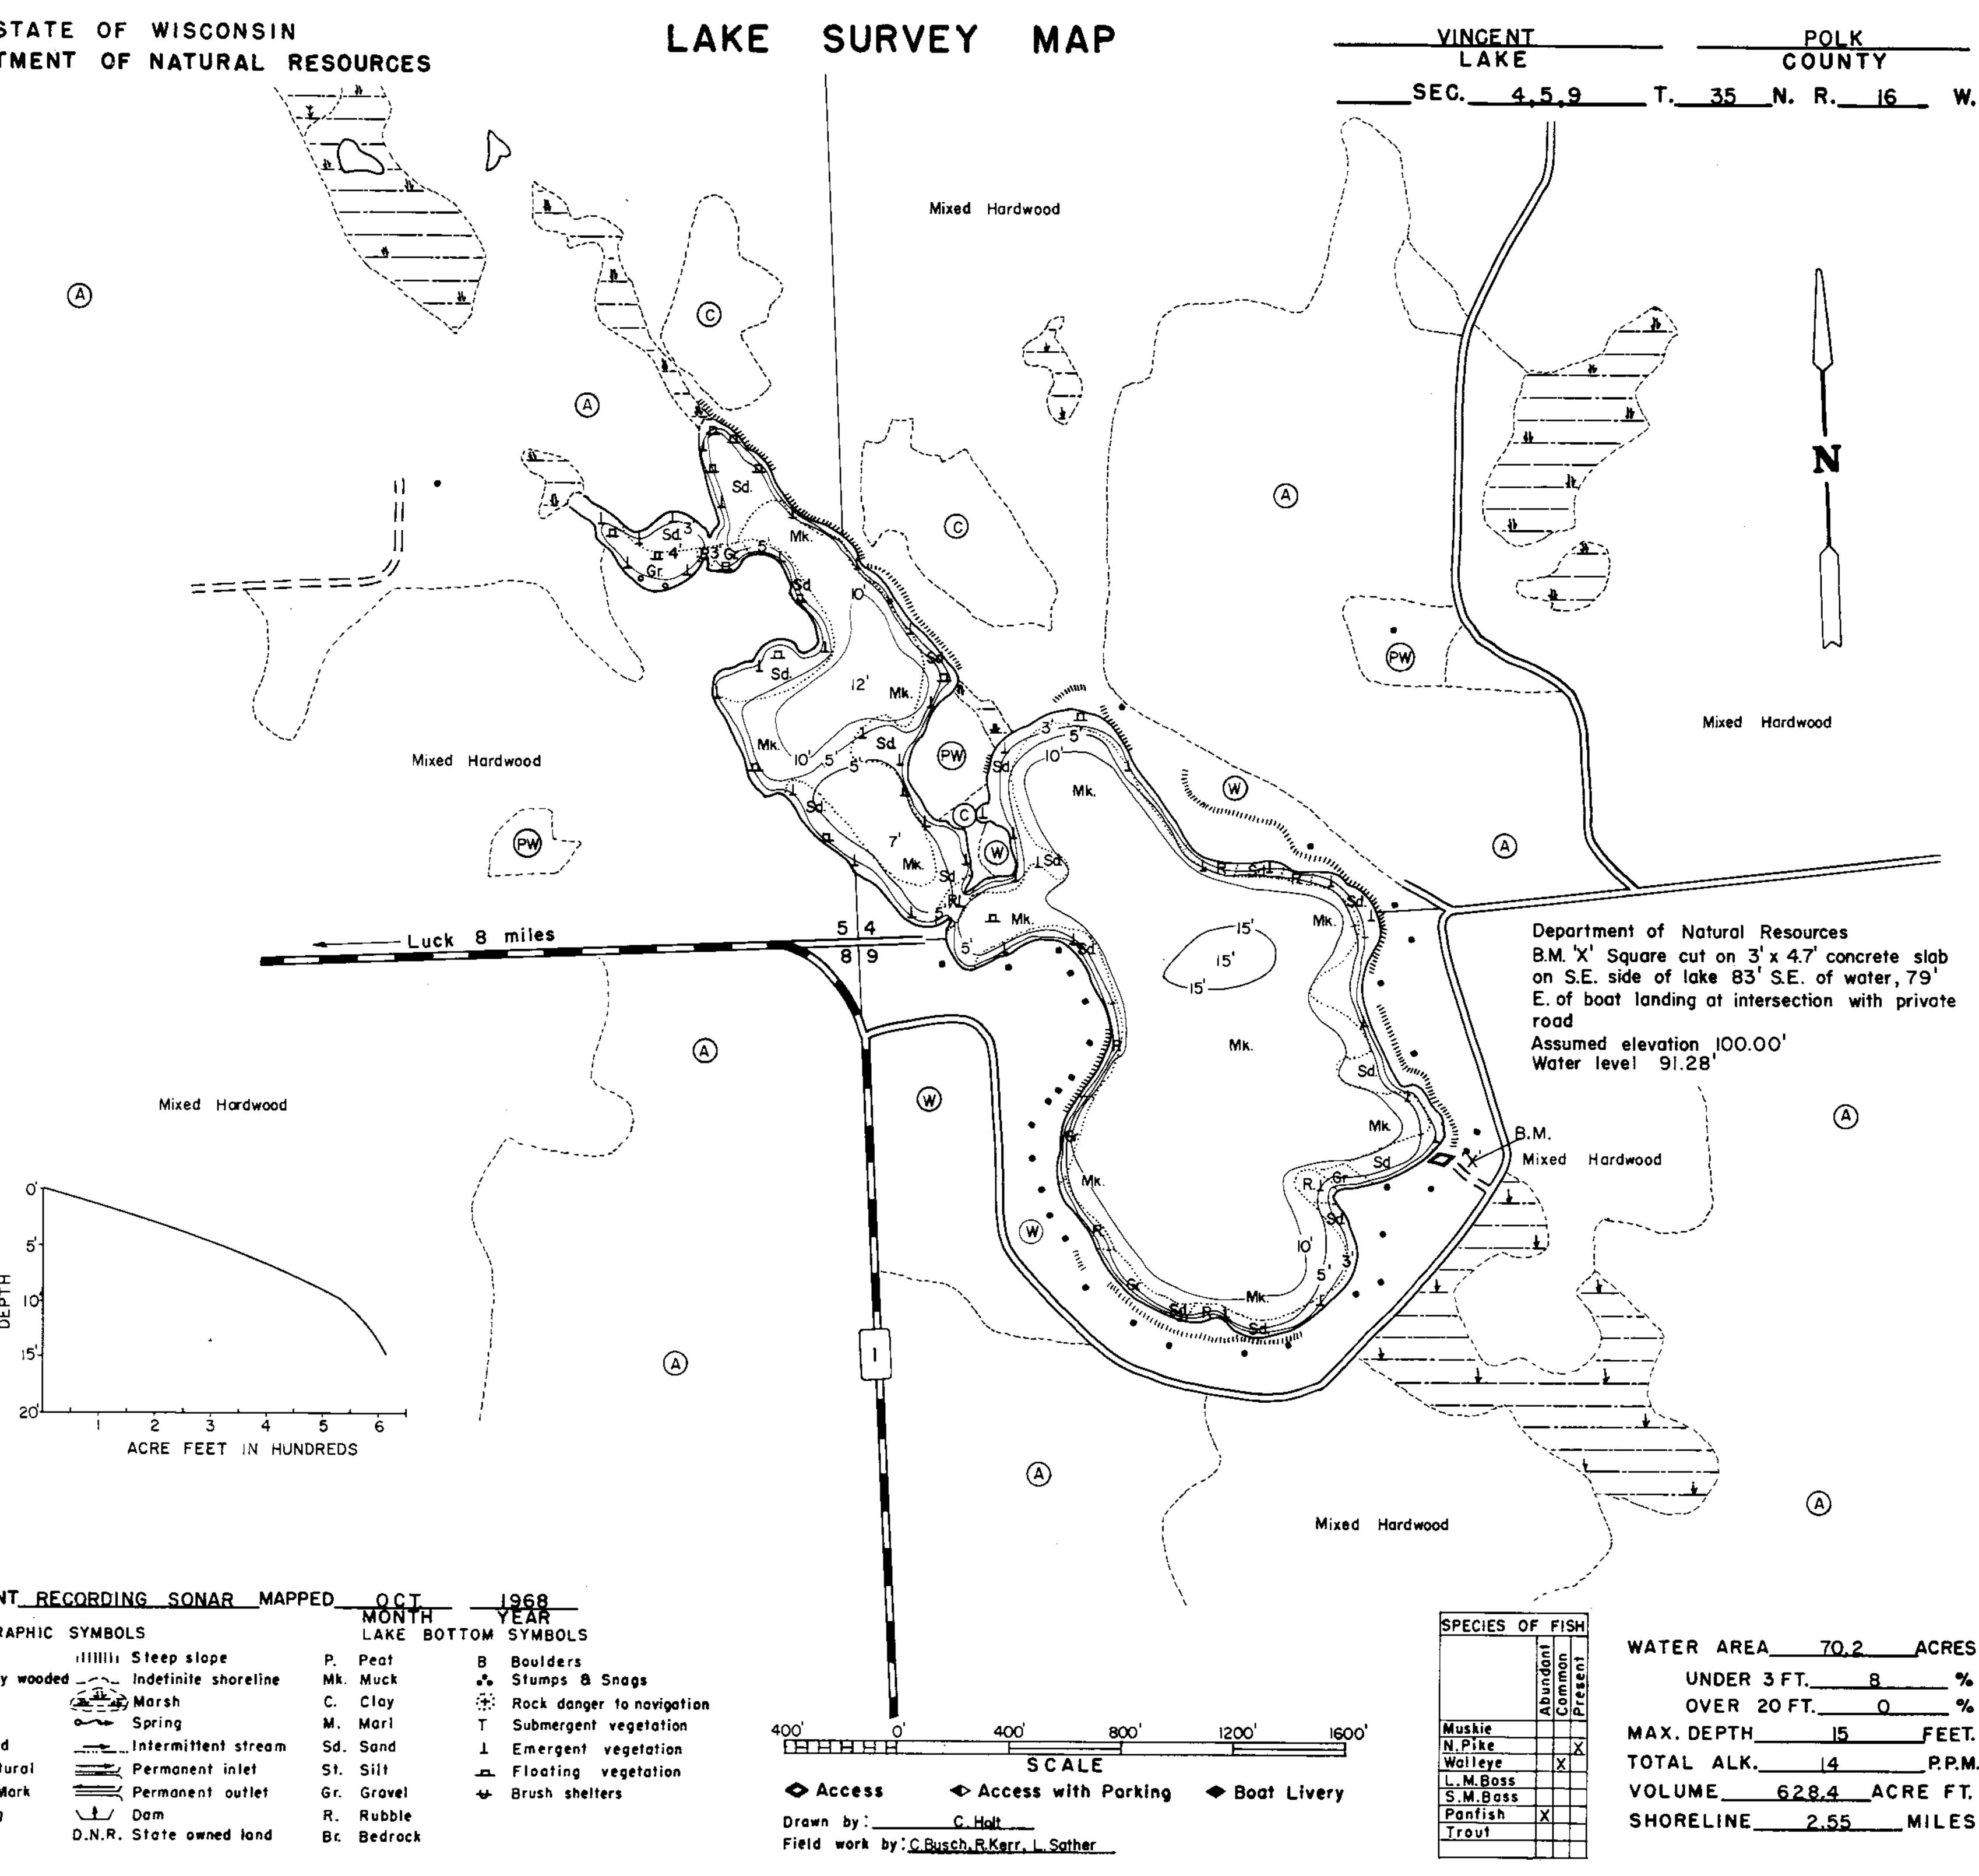

| EQUIPMENT RECORDING | SONAR | _MAPPED |
|---------------------|-------|---------|
|---------------------|-------|---------|

| TOPOGRAPHIC      | SYMBO                                                                                                          | LS                                                                                                                             |                                                                                                                                                                                                                             | LA                                                                                                                                                                                                                                     |
|------------------|----------------------------------------------------------------------------------------------------------------|--------------------------------------------------------------------------------------------------------------------------------|-----------------------------------------------------------------------------------------------------------------------------------------------------------------------------------------------------------------------------|----------------------------------------------------------------------------------------------------------------------------------------------------------------------------------------------------------------------------------------|
| Brush            | 1000                                                                                                           | Steep slope                                                                                                                    | P.                                                                                                                                                                                                                          | Pe                                                                                                                                                                                                                                     |
| Partially wooded |                                                                                                                |                                                                                                                                | Mk.                                                                                                                                                                                                                         | Мu                                                                                                                                                                                                                                     |
| Wooded           | A HE A                                                                                                         | Marsh                                                                                                                          | C.                                                                                                                                                                                                                          | CI-                                                                                                                                                                                                                                    |
| Cleared          |                                                                                                                | Spring                                                                                                                         | М.                                                                                                                                                                                                                          | Ma                                                                                                                                                                                                                                     |
| Postured         |                                                                                                                | Intermittent stream                                                                                                            | Sd.                                                                                                                                                                                                                         | Sa                                                                                                                                                                                                                                     |
| Agricultural     |                                                                                                                | Permanent inlet                                                                                                                | St.                                                                                                                                                                                                                         | Sil                                                                                                                                                                                                                                    |
| Bench Mark       | 1                                                                                                              | Permanent outlet                                                                                                               | Gr.                                                                                                                                                                                                                         | Gr                                                                                                                                                                                                                                     |
| Dwelling         | $\mathbf{\mathbf{U}}$                                                                                          | Dam                                                                                                                            | R.                                                                                                                                                                                                                          | Ru                                                                                                                                                                                                                                     |
| Resort<br>Camp   | D.N.R.                                                                                                         | State owned land                                                                                                               | Br                                                                                                                                                                                                                          | Be                                                                                                                                                                                                                                     |
|                  | Brush<br>Partially wooded<br>Wooded<br>Cleared<br>Pastured<br>Agricultural<br>Bench Mark<br>Dwelling<br>Resort | Brush Hilli<br>Partially wooded<br>Wooded<br>Cleared<br>Postured<br>Agricultural<br>Bench Mark<br>Dwelling<br>Resort<br>D.N.R. | Partially wooded Indefinite shoreline<br>Wooded Marsh<br>Cleared Spring<br>Pastured Intermittent stream<br>Agricultural Permanent inlet<br>Bench Mark Permanent outlet<br>Dwelling L/ Dam<br>Resort D.N.R. State owned land | BrushIIIIIII Steep slopeP.Partially woodedIndefinite shorelineMk.WoodedMarshC.ClearedSpringM.PasturedIntermittent streamSd.AgriculturalPermanent inletSt.Bench MarkPermanent outletGr.Dwelling1/ DamR.ResortD.N.R. State owned landBr. |

Source: Wisconsin Department of Natural Resources 608-266-2621 Vincent Lake – Polk County, Wisconsin DNR Lake Map Date – Oct 1968 - Historical Lake Map - Not for Navigation A Public Document - Please Identify the Source when using it.