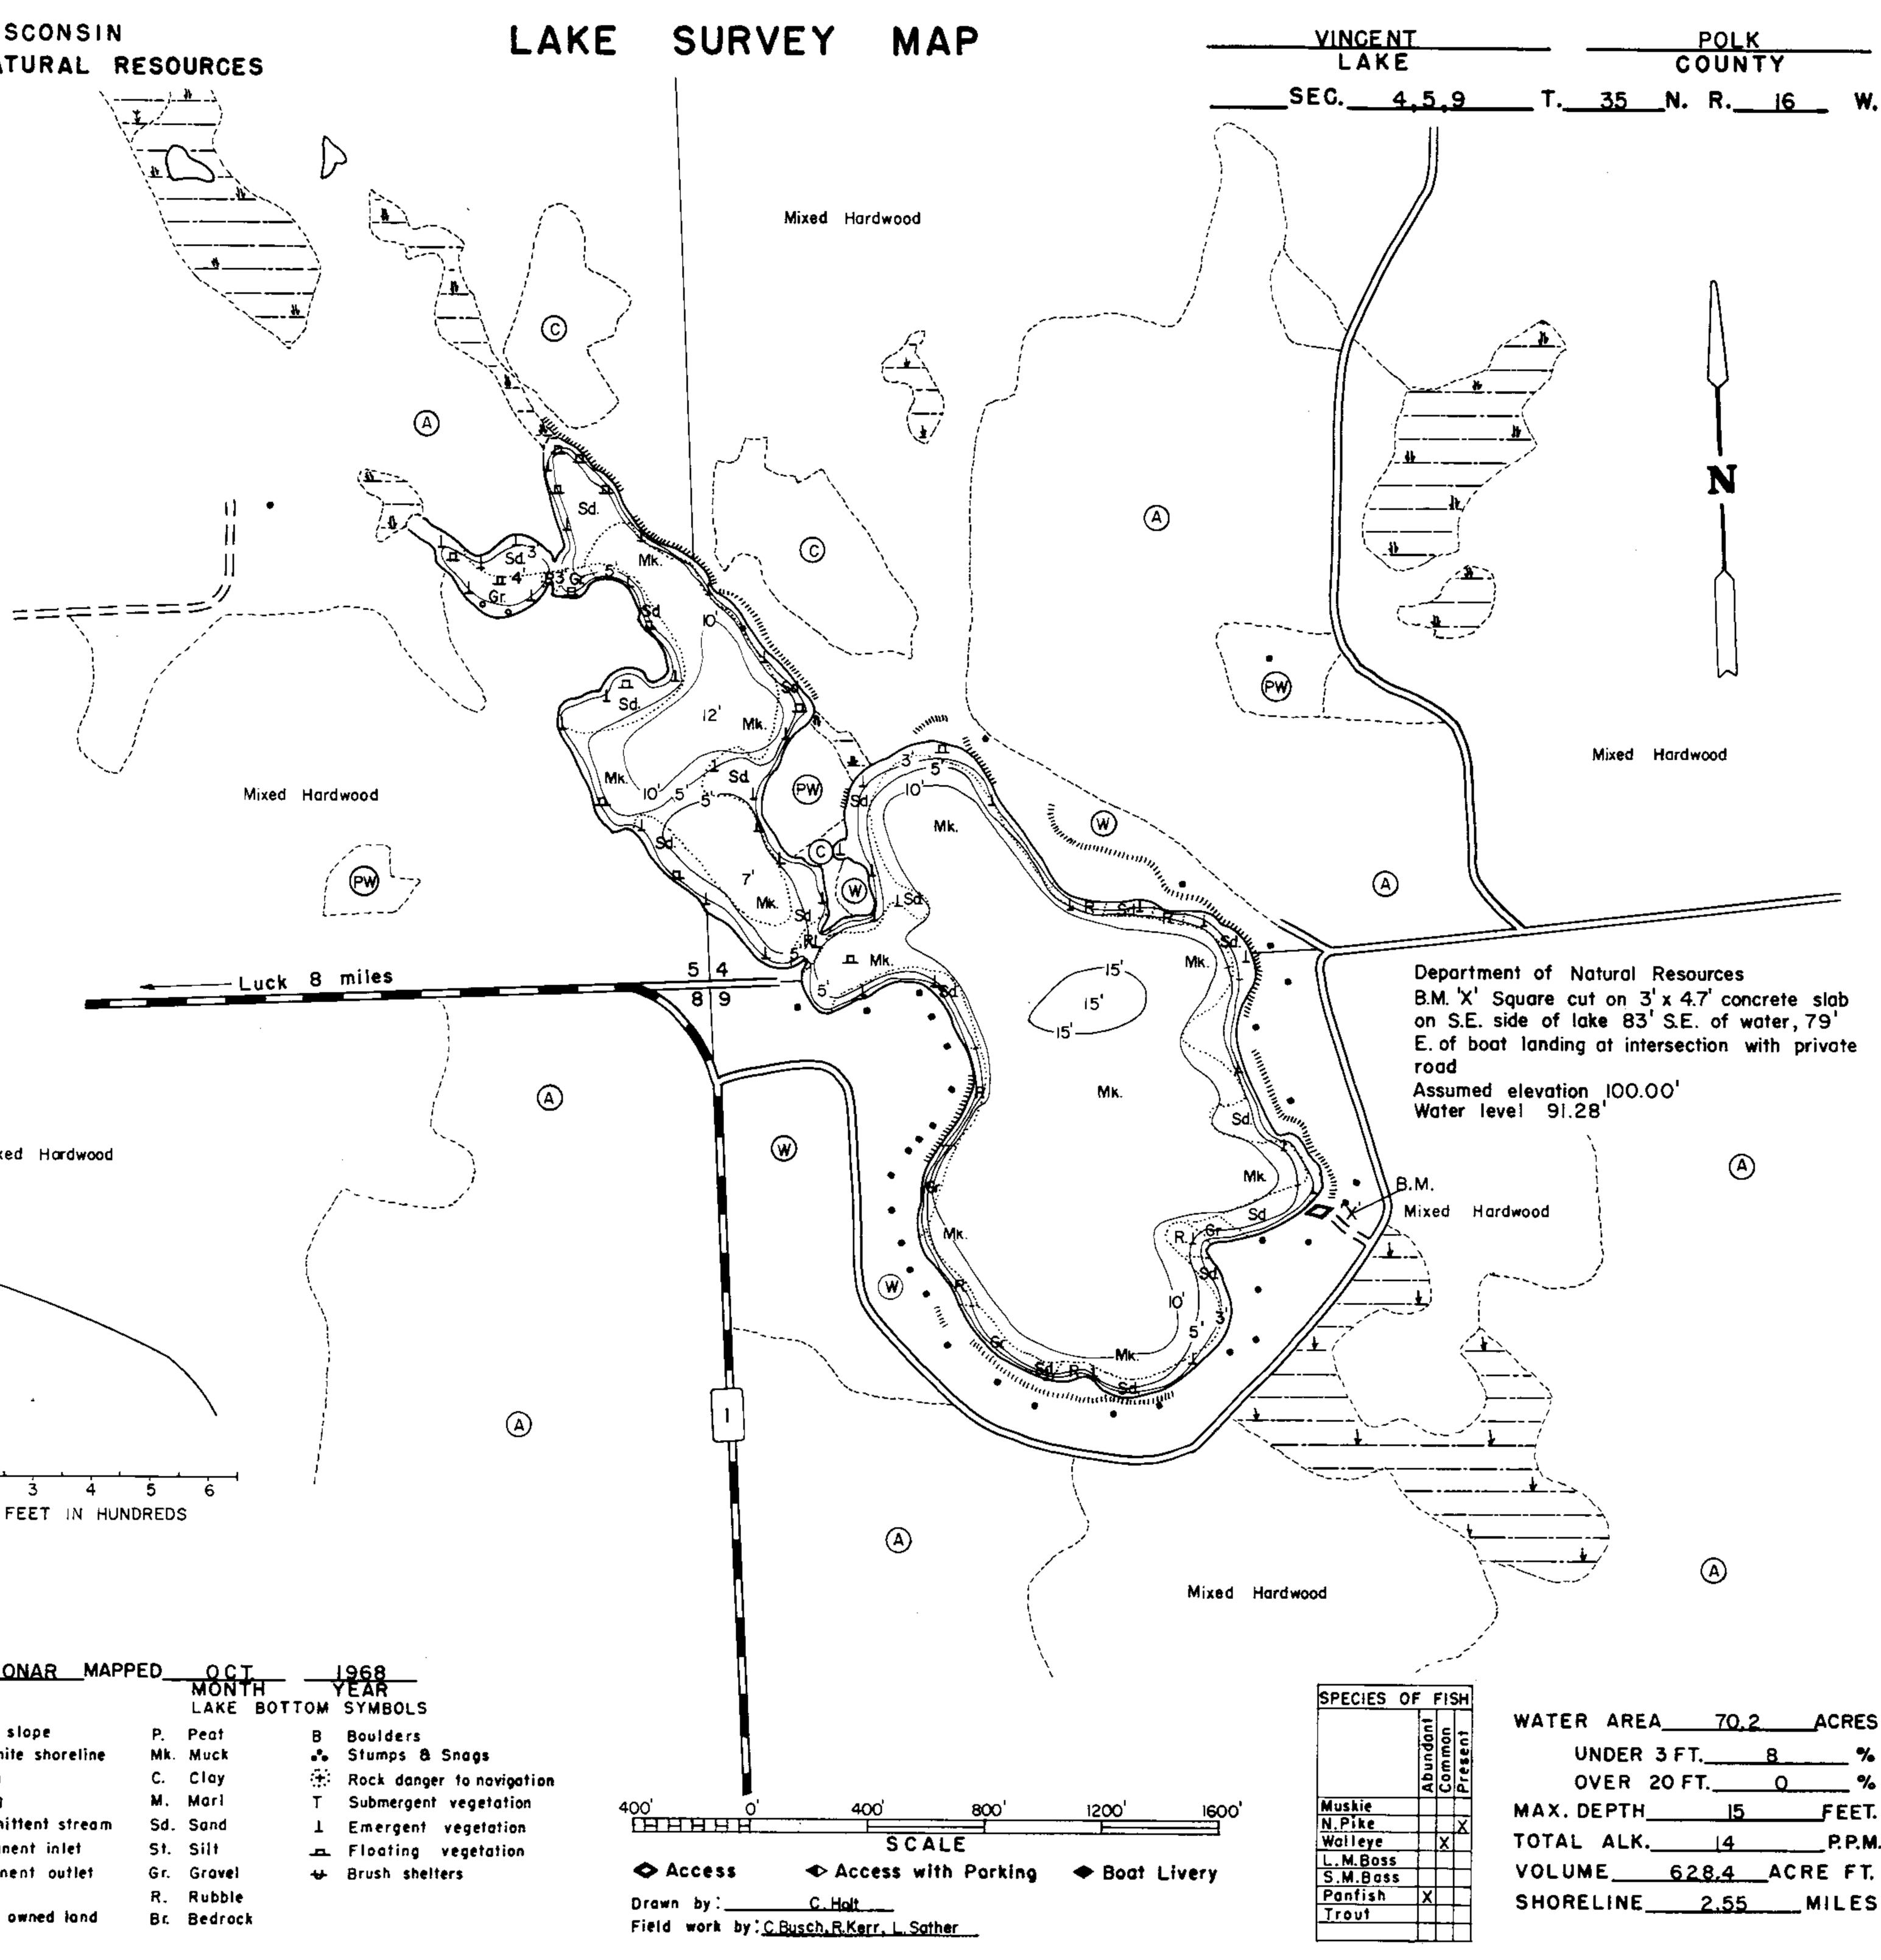

| EQUIPMENT RECORDING | SONAR | _MAPPED |
|---------------------|-------|---------|
|---------------------|-------|---------|

| TOPOGRAPHIC      | SYMBO                                                                                                          | LS                                                                                                                             |                                                                                                                                                                                                                             | LA                                                                                                                                                                                                                                     |
|------------------|----------------------------------------------------------------------------------------------------------------|--------------------------------------------------------------------------------------------------------------------------------|-----------------------------------------------------------------------------------------------------------------------------------------------------------------------------------------------------------------------------|----------------------------------------------------------------------------------------------------------------------------------------------------------------------------------------------------------------------------------------|
| Brush            | 1000                                                                                                           | Steep slope                                                                                                                    | P.                                                                                                                                                                                                                          | Pe                                                                                                                                                                                                                                     |
| Partially wooded |                                                                                                                |                                                                                                                                | Mk.                                                                                                                                                                                                                         | Мu                                                                                                                                                                                                                                     |
| Wooded           | A HE A                                                                                                         | Marsh                                                                                                                          | C.                                                                                                                                                                                                                          | CI-                                                                                                                                                                                                                                    |
| Cleared          |                                                                                                                | Spring                                                                                                                         | М.                                                                                                                                                                                                                          | Ma                                                                                                                                                                                                                                     |
| Postured         |                                                                                                                | Intermittent stream                                                                                                            | Sd.                                                                                                                                                                                                                         | Sa                                                                                                                                                                                                                                     |
| Agricultural     |                                                                                                                | Permanent inlet                                                                                                                | St.                                                                                                                                                                                                                         | Sil                                                                                                                                                                                                                                    |
| Bench Mark       | 1                                                                                                              | Permanent outlet                                                                                                               | Gr.                                                                                                                                                                                                                         | Gr                                                                                                                                                                                                                                     |
| Dwelling         | $\mathbf{\mathbf{U}}$                                                                                          | Dam                                                                                                                            | R.                                                                                                                                                                                                                          | Ru                                                                                                                                                                                                                                     |
| Resort<br>Camp   | D.N.R.                                                                                                         | State owned land                                                                                                               | Br                                                                                                                                                                                                                          | Be                                                                                                                                                                                                                                     |
|                  | Brush<br>Partially wooded<br>Wooded<br>Cleared<br>Pastured<br>Agricultural<br>Bench Mark<br>Dwelling<br>Resort | Brush Hilli<br>Partially wooded<br>Wooded<br>Cleared<br>Postured<br>Agricultural<br>Bench Mark<br>Dwelling<br>Resort<br>D.N.R. | Partially wooded Indefinite shoreline<br>Wooded Marsh<br>Cleared Spring<br>Pastured Intermittent stream<br>Agricultural Permanent inlet<br>Bench Mark Permanent outlet<br>Dwelling L/ Dam<br>Resort D.N.R. State owned land | BrushIIIIIII Steep slopeP.Partially woodedIndefinite shorelineMk.WoodedMarshC.ClearedSpringM.PasturedIntermittent streamSd.AgriculturalPermanent inletSt.Bench MarkPermanent outletGr.Dwelling1/ DamR.ResortD.N.R. State owned landBr. |

Source: Wisconsin Department of Natural Resources 608-266-2621 Vincent Lake – Polk County, Wisconsin DNR Lake Map Date – Oct 1968 - Historical Lake Map - Not for Navigation A Public Document - Please Identify the Source when using it.