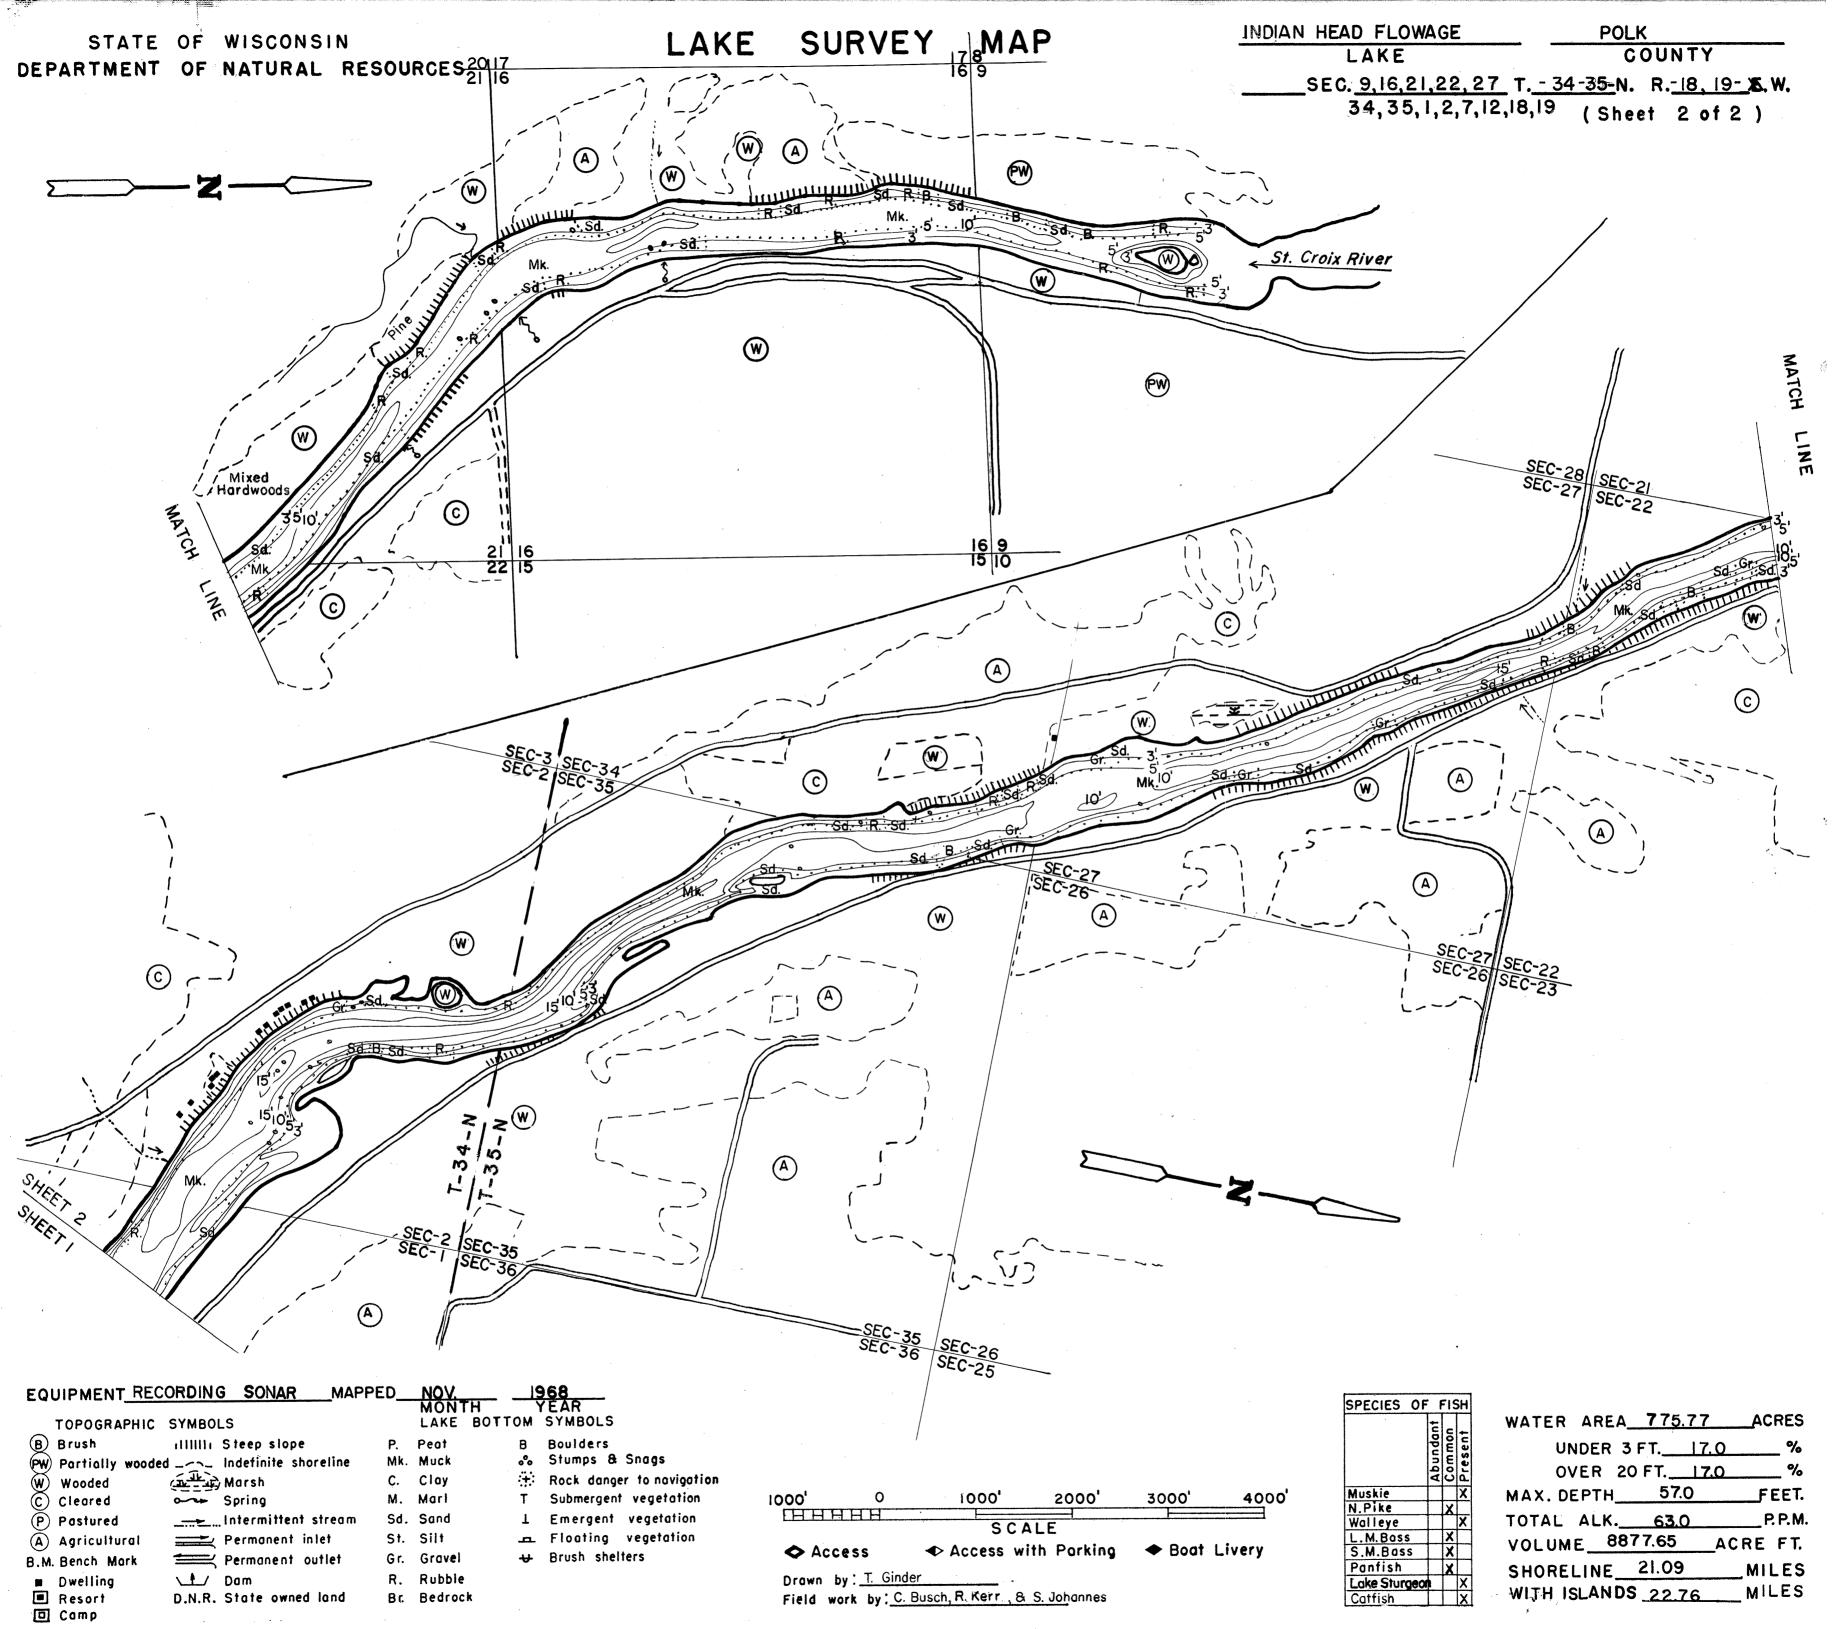

Sea Level elevation = 764.22' Water Level = 758.20'

STATE OF MINNESOTA

|                                                                          | SYMBOLS                                                                    | . 20 | MONTH<br>LAKE BO     |        | YEAR<br>Symbols                                         |          |                  |                |                      |          |        |
|--------------------------------------------------------------------------|----------------------------------------------------------------------------|------|----------------------|--------|---------------------------------------------------------|----------|------------------|----------------|----------------------|----------|--------|
| <ul> <li>B rush</li> <li>PW Partially woode</li> <li>W Wooded</li> </ul> | ıllıllı Steep slope<br>d Indefinite shoreline<br>م <del>عاليك M</del> arsh | Mk.  | Peat<br>Muck<br>Clay | ~      | Boulders<br>Stumps & Snags<br>Rock danger to navigation |          |                  |                |                      |          |        |
| C Cleared                                                                | on Spring                                                                  |      | Marl                 | T      | Submergent vegetation                                   | 1000'    | 0                | 1000'          | 2000'                | 3000'    | 400    |
| <ul> <li>P astured</li> <li>A gricultural</li> </ul>                     | Intermittent stream                                                        |      | Sand<br>Silt         | l<br>L | Emergent vegetation<br>Floating vegetation              | SCALE    |                  |                |                      |          |        |
| B.M. Bench Mark<br>Dwelling                                              | Permanent outlet                                                           |      | Gravel<br>Rubble     | ₩.     | Brush shelters                                          | Drawn b  | y: T. Gi         | ◆ Access w     | •                    | ◆ Boat L | _ivery |
| <ul> <li>Resort</li> <li>Camp</li> </ul>                                 | D.N.R. State owned land                                                    | Br   | Bedrock              |        |                                                         | Field wo | ork by: <u>C</u> | Busch, R. Kerr | <u>, a S</u> Johanne | 5        |        |

|       | SPECIES 0                         | 1 1 1 1                       | WATER AREA 775.77 ACRES                                |  |  |  |  |
|-------|-----------------------------------|-------------------------------|--------------------------------------------------------|--|--|--|--|
|       |                                   | Abundant<br>Common<br>Present | UNDER 3 FT. <u>17.0</u> %<br>OVER 20 FT. <u>17.0</u> % |  |  |  |  |
| 4000' | Muskie                            | X                             | MAX. DEPTH 57.0 FEET.                                  |  |  |  |  |
|       | N.Pike<br>Walleye                 | XX                            | TOTAL ALK. 63.0 P.P.M.                                 |  |  |  |  |
| ery   | L.M.Boss<br>S.M.Boss              | X                             | VOLUME <u>8877.65</u> ACRE FT.                         |  |  |  |  |
|       | Panfish<br>LakeSturgeo<br>Catfish | x<br>xn X                     | SHORELINE 21.09 MILES<br>WITH ISLANDS 22.76 MILES      |  |  |  |  |

1

| SPECIES OF   | FFI | SH  |                               |
|--------------|-----|-----|-------------------------------|
|              | te  |     | WATER AREA 775.77 ACRES       |
|              | opu | Sen | UNDER 3 FT. 17.0 %            |
|              | Abu | Pre | OVER 20 FT. <u>17.0</u> %     |
| Muskie       |     | X   | MAX. DEPTH 57.0 FEET.         |
| N.Pike       |     |     |                               |
| Walleye      |     | X   | TOTAL ALK. <u>63.0</u> P.P.M. |
| L.M.Boss     | X   |     | VOLUME 8877.65 ACRE FT.       |
| S.M.Bass     | X   |     | VULUME OUT NOU ACKE FI.       |
| Panfish      | X   |     | SHORELINE 21.09 MILES         |
| Lake Sturgeo |     | X   |                               |
| Catfish      |     | X   | WITH ISLANDS 22.76 MILES      |