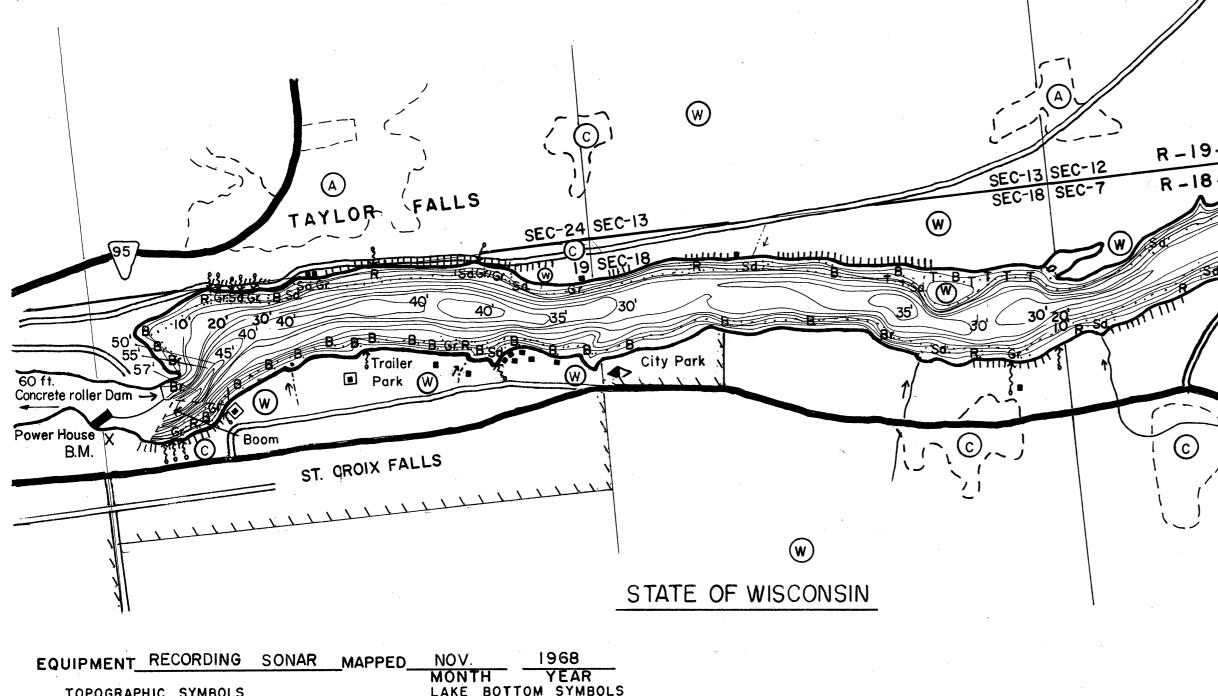

## STATE OF WISCONSIN DEPARTMENT OF NATURAL RESOURCES

LAKE SURVEY MAP

(W)

DEPARTMENT OF NATURAL RESOURCES B.M. 86-A, 'X', is a bronze tablet set in solid rock located 4.4' N. of N. shore of Forebay to power house, 61.5' N. of first angle in concrete forebay wall from N. end of said wall.

Sea Level elevation = 764.22' Water Level = 758.20'

STATE OF MINNESOTA

|                                                                          | SYMBOLS                                                                    | . 20 | MONTH<br>LAKE BO     |        | YEAR<br>Symbols                                         |          |                  |                |                      |          |        |
|--------------------------------------------------------------------------|----------------------------------------------------------------------------|------|----------------------|--------|---------------------------------------------------------|----------|------------------|----------------|----------------------|----------|--------|
| <ul> <li>B rush</li> <li>PW Partially woode</li> <li>W Wooded</li> </ul> | ıllıllı Steep slope<br>d Indefinite shoreline<br>م <del>عاليك M</del> arsh | Mk.  | Peat<br>Muck<br>Clay | ~      | Boulders<br>Stumps & Snags<br>Rock danger to navigation |          |                  |                |                      |          |        |
| C Cleared                                                                | on Spring                                                                  |      | Marl                 | T      | Submergent vegetation                                   | 1000'    | 0                | 1000'          | 2000'                | 3000'    | 400    |
| <ul> <li>P astured</li> <li>A gricultural</li> </ul>                     | Intermittent stream                                                        |      | Sand<br>Silt         | l<br>L | Emergent vegetation<br>Floating vegetation              | SCALE    |                  |                |                      |          |        |
| B.M. Bench Mark<br>Dwelling                                              | Permanent outlet                                                           |      | Gravel<br>Rubble     | ₩.     | Brush shelters                                          | Drawn b  | y: T. Gi         | ◆ Access w     | •                    | ◆ Boat L | _ivery |
| <ul> <li>Resort</li> <li>Camp</li> </ul>                                 | D.N.R. State owned land                                                    | Br   | Bedrock              |        |                                                         | Field wo | ork by: <u>C</u> | Busch, R. Kerr | <u>, a S</u> Johanne | 5        |        |