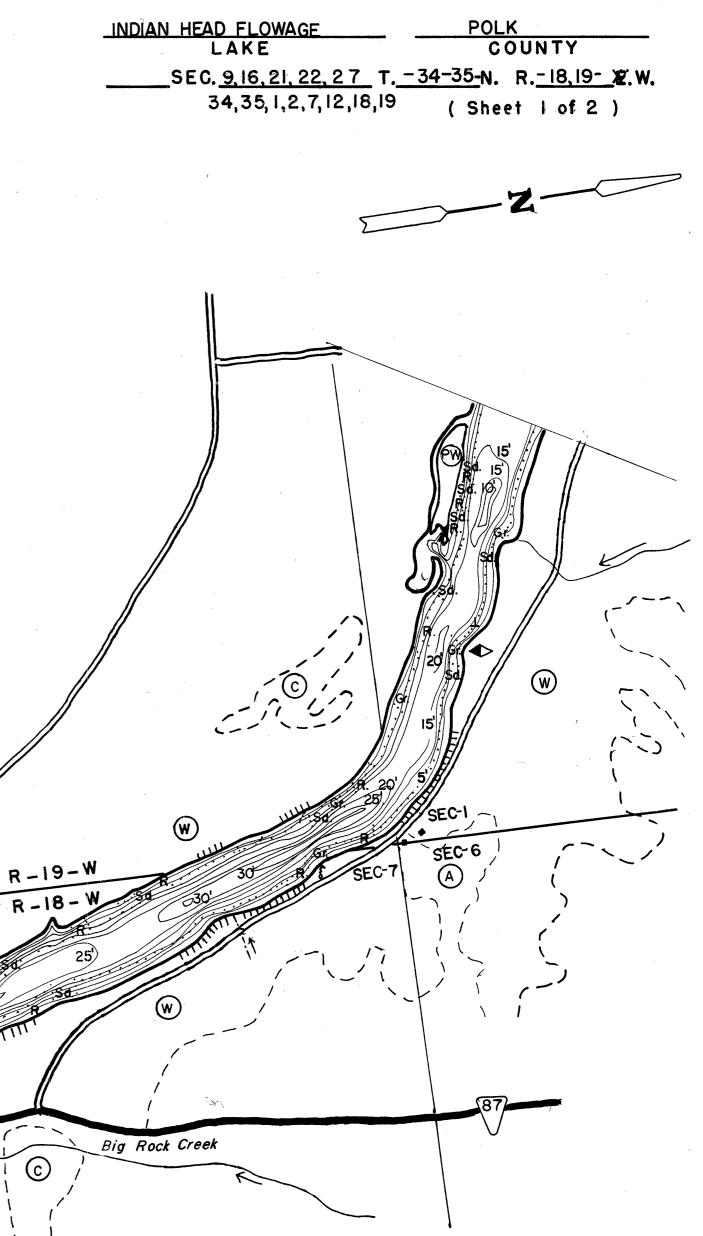

## STATE OF WISCONSIN DEPARTMENT OF NATURAL RESOURCES

LAKE SURVEY MAP

(W)

DEPARTMENT OF NATURAL RESOURCES B.M. 86-A, 'X', is a bronze tablet set in solid rock located 4.4' N. of N. shore of Forebay to power house, 61.5' N. of first angle in concrete forebay wall from N. end of said wall.

Sea Level elevation = 764.22' Water Level = 758.20'

STATE OF MINNESOTA

|                                                                          | SYMBOLS                                                                    | . 20 | MONTH<br>LAKE BO     |        | YEAR<br>Symbols                                         |          |                  |                |                      |          |        |
|--------------------------------------------------------------------------|----------------------------------------------------------------------------|------|----------------------|--------|---------------------------------------------------------|----------|------------------|----------------|----------------------|----------|--------|
| <ul> <li>B rush</li> <li>PW Partially woode</li> <li>W Wooded</li> </ul> | ıllıllı Steep slope<br>d Indefinite shoreline<br>م <del>عاليك M</del> arsh | Mk.  | Peat<br>Muck<br>Clay | ~      | Boulders<br>Stumps & Snags<br>Rock danger to navigation |          |                  |                |                      |          |        |
| C Cleared                                                                | on Spring                                                                  |      | Marl                 | T      | Submergent vegetation                                   | 1000'    | 0                | 1000'          | 2000'                | 3000'    | 400    |
| <ul> <li>P astured</li> <li>A gricultural</li> </ul>                     | Intermittent stream                                                        |      | Sand<br>Silt         | l<br>L | Emergent vegetation<br>Floating vegetation              | SCALE    |                  |                |                      |          |        |
| B.M. Bench Mark<br>Dwelling                                              | Permanent outlet                                                           |      | Gravel<br>Rubble     | ₩.     | Brush shelters                                          | Drawn b  | y: T. Gi         | ◆ Access w     | •                    | ◆ Boat L | _ivery |
| <ul> <li>Resort</li> <li>Camp</li> </ul>                                 | D.N.R. State owned land                                                    | Br   | Bedrock              |        |                                                         | Field wo | ork by: <u>C</u> | Busch, R. Kerr | <u>, a S</u> Johanne | 5        |        |