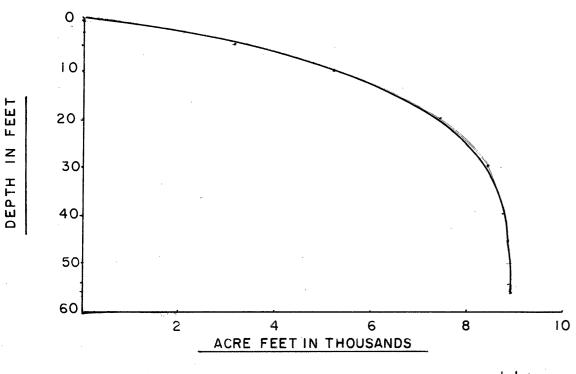

|       | SPECIES 0                         | 1 1 1 1                       | WATER AREA 775.77 ACRES                                |  |  |  |  |
|-------|-----------------------------------|-------------------------------|--------------------------------------------------------|--|--|--|--|
|       |                                   | Abundant<br>Common<br>Present | UNDER 3 FT. <u>17.0</u> %<br>OVER 20 FT. <u>17.0</u> % |  |  |  |  |
| 4000' | Muskie                            | X                             | MAX. DEPTH 57.0 FEET.                                  |  |  |  |  |
|       | N.Pike<br>Walleye                 | XX                            | TOTAL ALK. 63.0 P.P.M.                                 |  |  |  |  |
| ery   | L.M.Boss<br>S.M.Boss              | X                             | VOLUME <u>8877.65</u> ACRE FT.                         |  |  |  |  |
|       | Panfish<br>LakeSturgeo<br>Catfish | x<br>xn X                     | SHORELINE 21.09 MILES<br>WITH ISLANDS 22.76 MILES      |  |  |  |  |

1

| SPECIES OF   | FFI | SH  |                               |
|--------------|-----|-----|-------------------------------|
|              | te  |     | WATER AREA 775.77 ACRES       |
|              | opu | Sen | UNDER 3 FT. 17.0 %            |
|              | Abu | Pre | OVER 20 FT. <u>17.0</u> %     |
| Muskie       |     | X   | MAX. DEPTH 57.0 FEET.         |
| N.Pike       |     |     |                               |
| Walleye      |     | X   | TOTAL ALK. <u>63.0</u> P.P.M. |
| L.M.Boss     | X   |     | VOLUME 8877.65 ACRE FT.       |
| S.M.Bass     | X   |     | VULUME OUT NOU ACKE FI.       |
| Panfish      | X   |     | SHORELINE 21.09 MILES         |
| Lake Sturgeo |     | X   |                               |
| Catfish      |     | X   | WITH ISLANDS 22.76 MILES      |