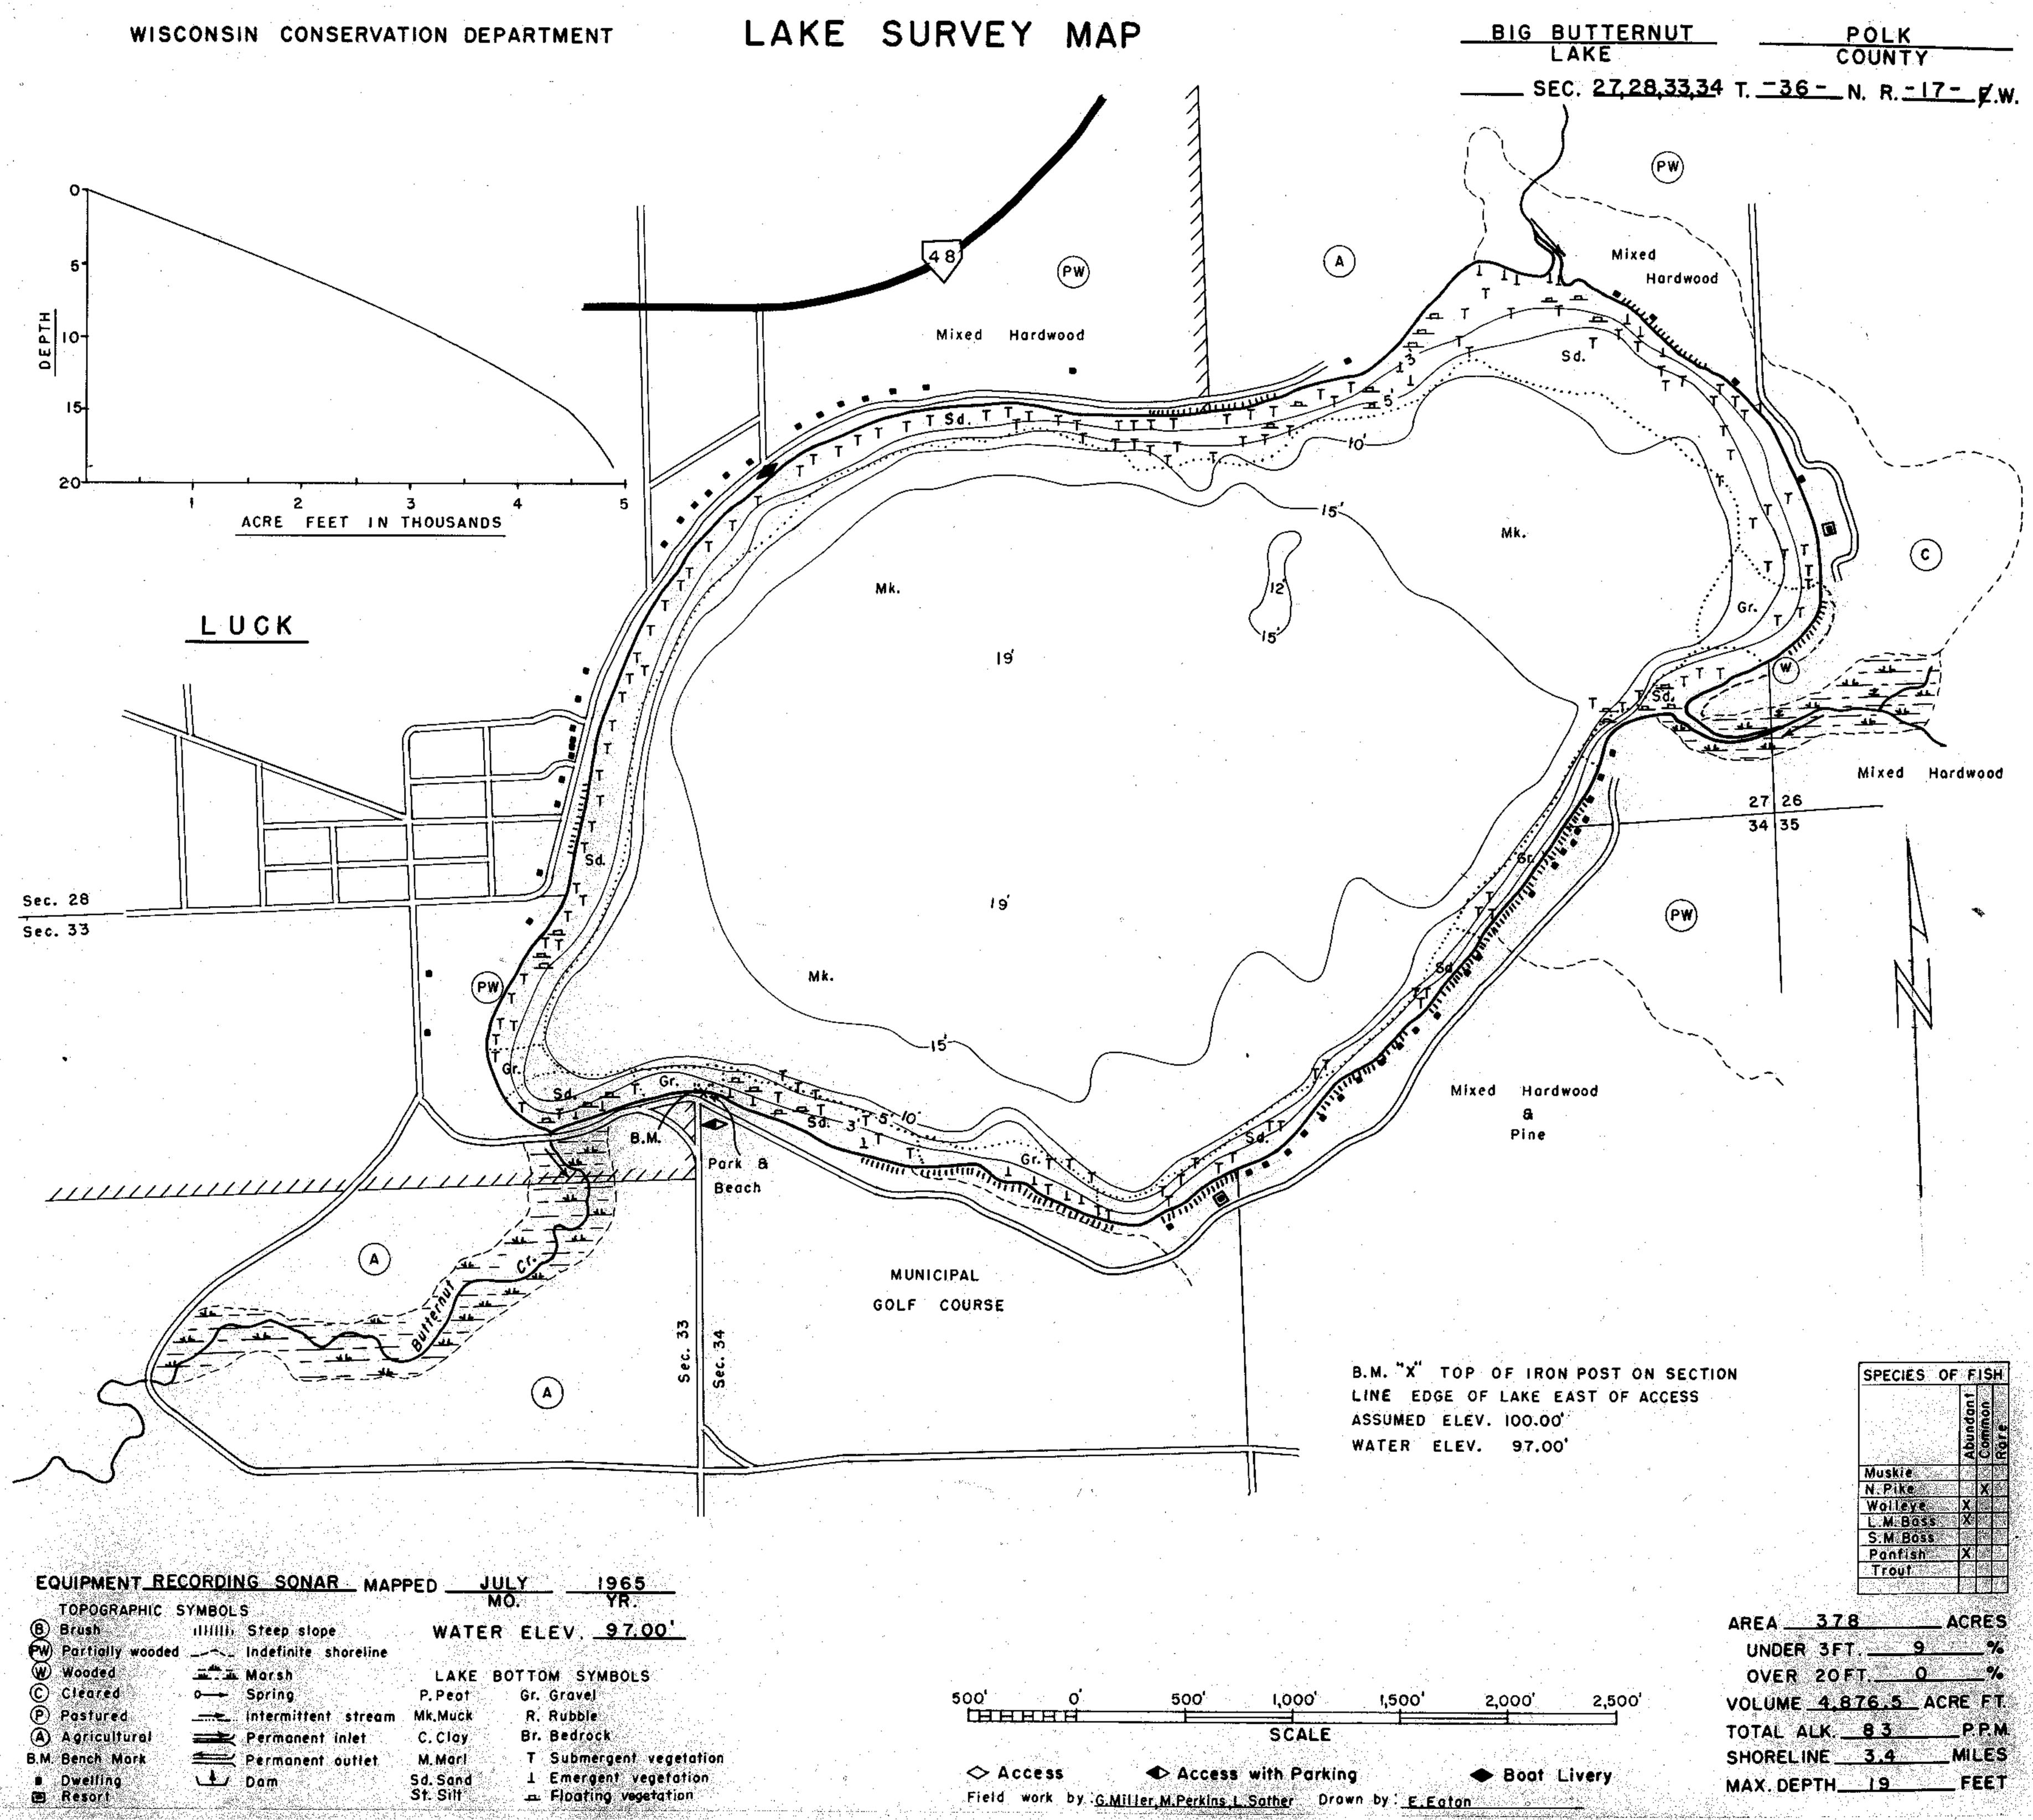

|                     | TOPOGRAPHIC     | SYMBOLS                                                                                                                                                                                                                                                                                                                                                |             |                                                                                                                         |          |             |
|---------------------|-----------------|--------------------------------------------------------------------------------------------------------------------------------------------------------------------------------------------------------------------------------------------------------------------------------------------------------------------------------------------------------|-------------|-------------------------------------------------------------------------------------------------------------------------|----------|-------------|
| ₿                   | Brush           | ामाफ इ                                                                                                                                                                                                                                                                                                                                                 | Steep slope | ante.<br>Se facto de la constante de la | WATER    | ELEV.       |
| - ew                | Partially woode | ŀd bi                                                                                                                                                                                                                                                                                                                                                  | ndefinite s | horeline                                                                                                                |          |             |
| Ø                   | Wooded          | A ALL AND A                                                                                                                                                                                                                                                                                                                                            | larsh       |                                                                                                                         | LAKE BO  | TTOM SYM    |
| C                   | Cleared         | • • S                                                                                                                                                                                                                                                                                                                                                  | ipring      |                                                                                                                         | P. Peot  | Gr. Gravel  |
| Ð                   | Pastured        |                                                                                                                                                                                                                                                                                                                                                        | ntermittent | stream                                                                                                                  | Mk.Muck  | R. Rubble   |
| ٨                   | Agricultural    |                                                                                                                                                                                                                                                                                                                                                        | ermonent    | inlet                                                                                                                   | C. Clay  | Br. Bedrock |
| B.M.                | Bench Mork      | - 💻 P                                                                                                                                                                                                                                                                                                                                                  | ermanent    | outlet                                                                                                                  | M. Marl  | T Submer    |
| · · · · · · · · · · | Dwelling        |                                                                                                                                                                                                                                                                                                                                                        | )am         |                                                                                                                         | id. Sand | 1 Emergei   |
|                     | Resort          | анария в странция и странования и странования и странования и странования и странования и странования и страно<br>При странования и страновани<br>При странования и страновани |             |                                                                                                                         | St. Silt | Floating ص  |