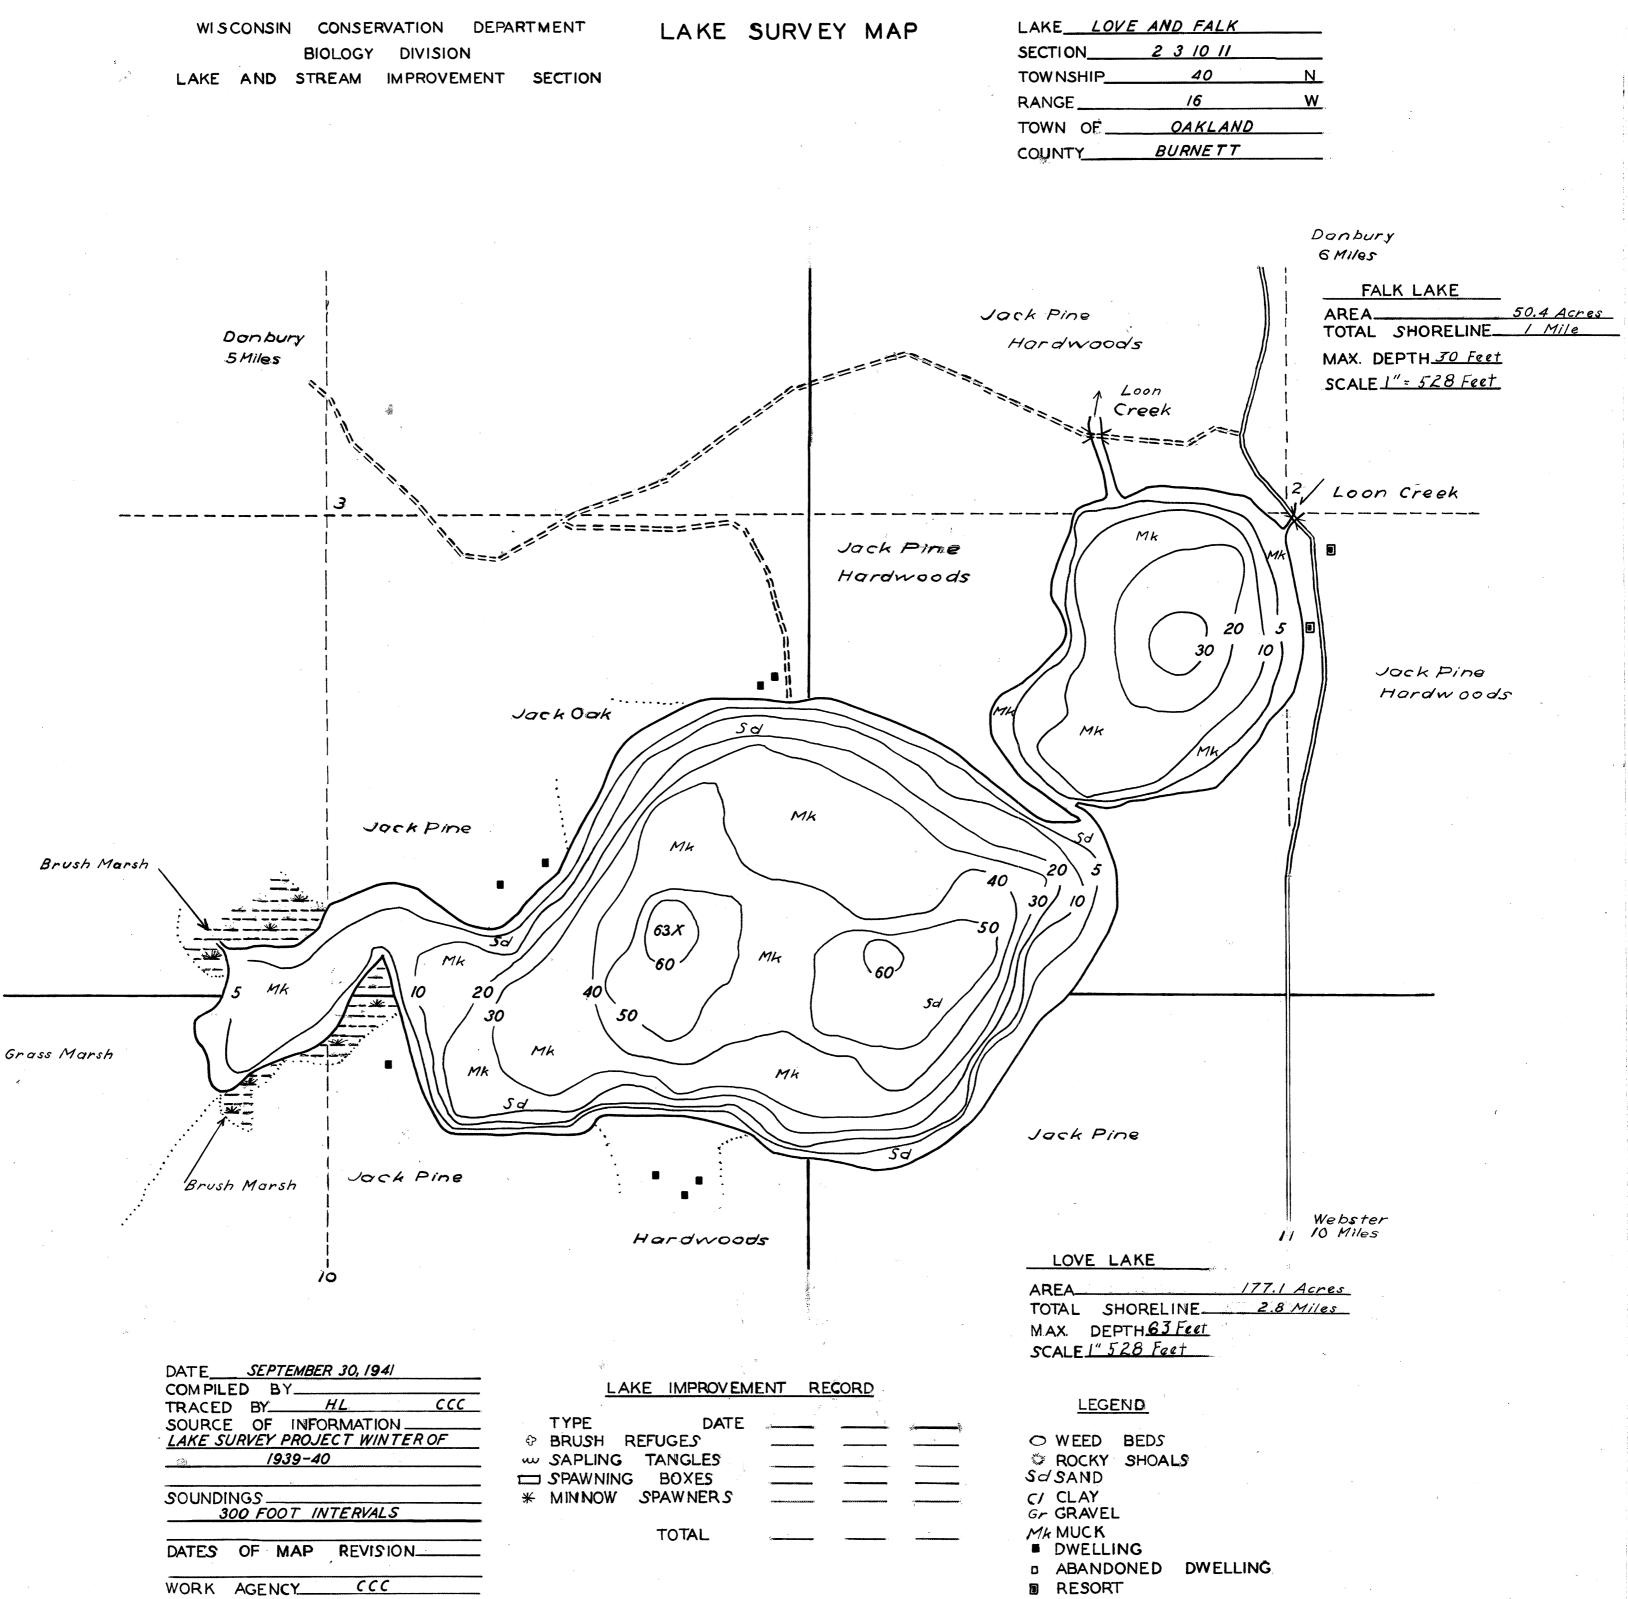

BIOLOGY DIVISION LAKE AND STREAM IMPROVEMENT SECTION

\_\_\_\_\_

| DATESEPTEMBER 30, /94/                           | LAKE IMPROVEMENT RECORD            |
|--------------------------------------------------|------------------------------------|
| TRACED BY <u>HL</u> CCC<br>SOURCE OF INFORMATION | TYPE DATE                          |
| LAKE SURVEY PROJECT WINTER OF                    | <ul> <li>♦ BRUSH REFUGES</li></ul> |
| SOUNDINGS                                        | * MINNOW SPAWNERS                  |
| DATES OF MAP REVISION                            | TOTAL                              |
|                                                  |                                    |

Source: Wisconsin Department of Natural Resources 608-266-2621 Love Lake – Burnett County, Wisconsin DNR Lake Map Date – Sep 1941 - Historical Lake Map - Not for Navigation A Public Document - Please Identify the Source when using it.