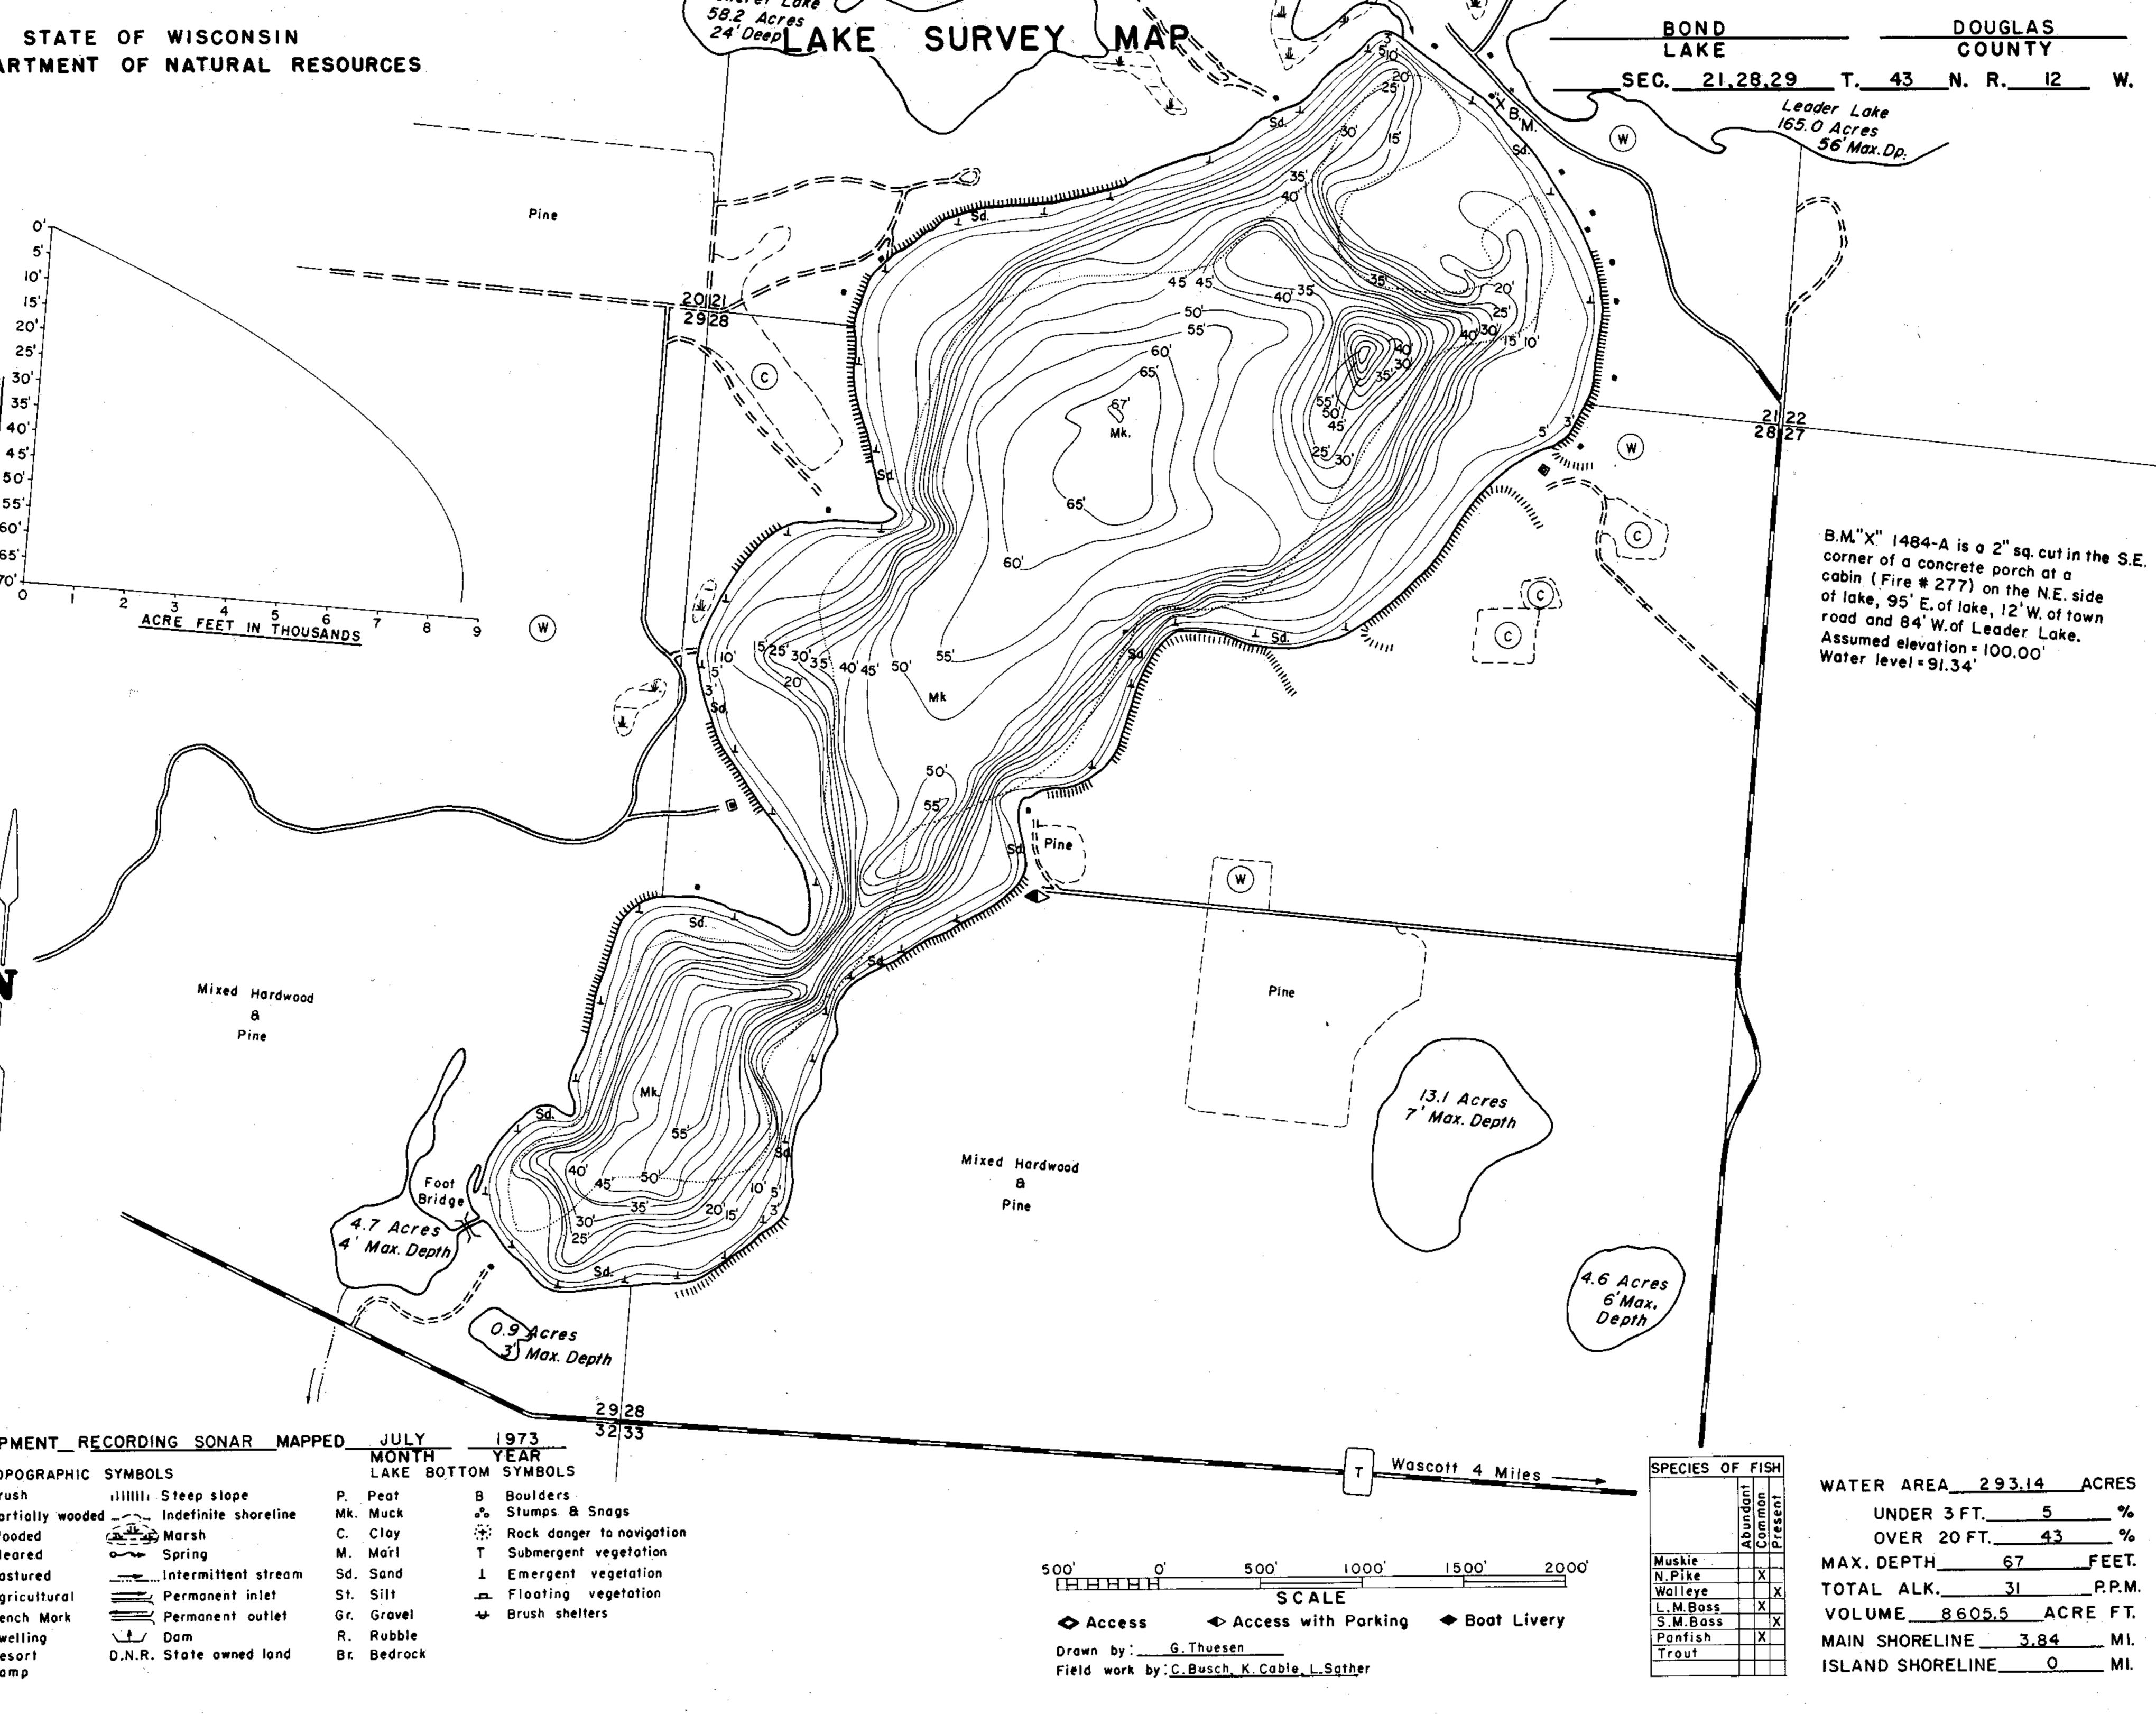

| EQUIPMENT_R          | CORDING SONAR MAPP      | ED  | JULY         |                | 197         |
|----------------------|-------------------------|-----|--------------|----------------|-------------|
| TOPOGRAPHIC          | SYMBOLS                 |     | MONT<br>LAKE | H<br>BOTTOM    | YEAI<br>SYM |
| 🛞 Brush              | ililili Steep slope     | Ρ.  | Peat         | В              | Вои         |
| (PW) Partially woode | d Indefinite shoreline  | Mk. | Muck         | °0             | Stu         |
| Wooded               | Marsh .                 | C.  | Clay         | ( <del>)</del> | Roc         |
| C Cleared            | or Spring               | Μ.  | Marl         | T              | Sub         |
| (P) Postured         | Intermittent stream     | Sd. | Sand         | T              | Em          |
| Agricuttural         | Permanent inlet         | St. | Silt         | <b>.</b>       | Flo         |
| B.M. Bench Mork      | 🚝 Permanent outlet      | Gr. | Gravel       | ₩              | Brus        |
| Dwelling             | ∖t⊥∕ Dam                | R.  | Rubble       |                |             |
| Resort               | D.N.R. State owned land | Br  | Bedrock      | ť –            |             |

| WATE  | R ARE | <u> </u>    | <u>93.1</u> | 4   | ACF    | ₹ES   |
|-------|-------|-------------|-------------|-----|--------|-------|
| .     | UNDER | 3 FT        |             | 5   |        | %     |
| I     | OVER  | 20 FT.      |             | 43  |        | %     |
| MAX.  | DEPTH | i           | 67          |     | _FE    | ET.   |
| TOTAL | _ ALK | <. <u> </u> | 31          |     | _ P. I | P. M. |
| VOLU  | ME    | 8605        | .5          | ACR | ₽,E    | FT.   |
| MAIN  | SHORE |             | 3           | .84 |        | Mł.   |
| ISLAN | D SHO | RELINE      | :           | 0   |        | MI.   |

Source: Wisconsin Department of Natural Resources 608-266-2621 Bond Lake – Douglas County, Wisconsin DNR Lake Map Date – Jul 1973 - Historical Lake Map - Not for Navigation A Public Document - Please Identify the Source when using it.