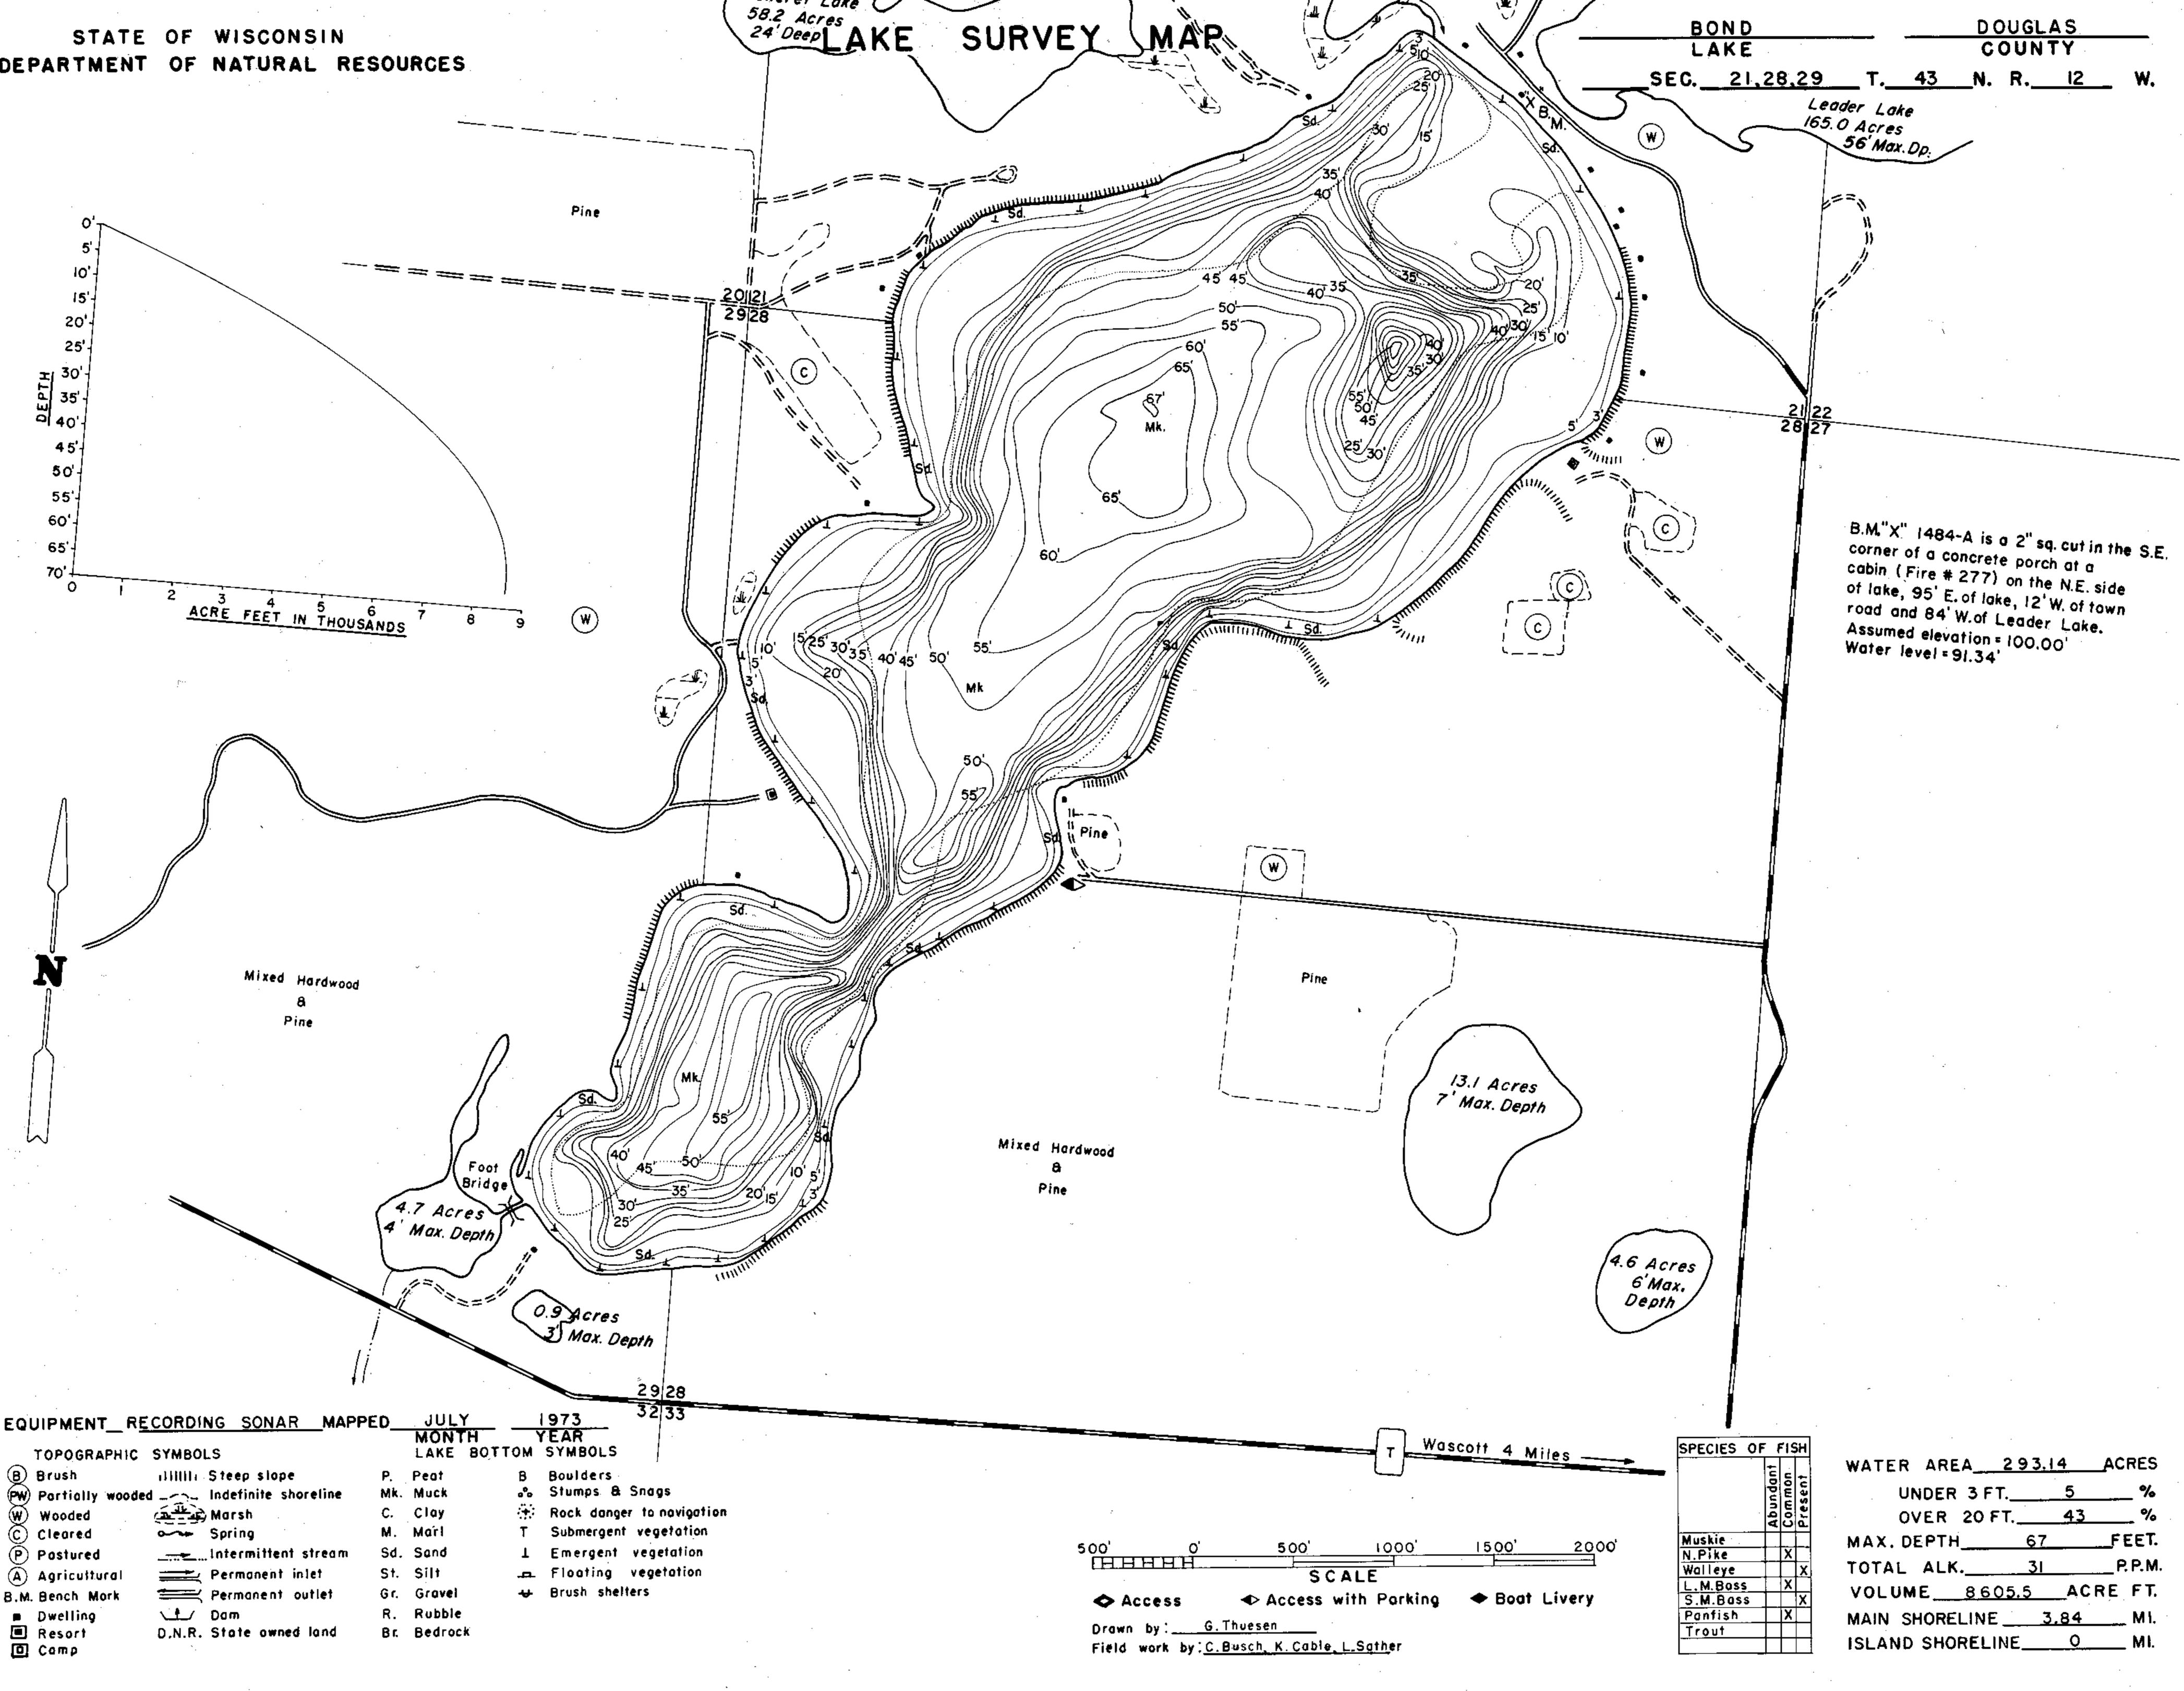

| EQUIPMENT_R          | CORDING SONAR MAPP      | ED  | JULY         |                | 197         |
|----------------------|-------------------------|-----|--------------|----------------|-------------|
| TOPOGRAPHIC          | SYMBOLS                 |     | MONT<br>LAKE | H<br>BOTTOM    | YEAI<br>SYM |
| 🛞 Brush              | ililili Steep slope     | Ρ.  | Peat         | В              | Вои         |
| (PW) Partially woode | d Indefinite shoreline  | Mk. | Muck         | °0             | Stu         |
| Wooded               | Marsh .                 | C.  | Clay         | ( <del>)</del> | Roc         |
| C Cleared            | or Spring               | Μ.  | Marl         | T              | Sub         |
| (P) Postured         | Intermittent stream     | Sd. | Sand         | T              | Em          |
| Agricuttural         | Permanent inlet         | St. | Silt         | <b>.</b>       | Flo         |
| B.M. Bench Mork      | 🚝 Permanent outlet      | Gr. | Gravel       | ₩              | Brus        |
| Dwelling             | ∖t⊥∕ Dam                | R.  | Rubble       |                |             |
| Resort               | D.N.R. State owned land | Br  | Bedrock      | ť –            |             |

| WATE  | R ARE | <u> </u>    | <u>93.1</u> | 4   | ACF    | ₹ES   |
|-------|-------|-------------|-------------|-----|--------|-------|
| .     | UNDER | 3 FT        |             | 5   |        | %     |
| I     | OVER  | 20 FT.      |             | 43  |        | %     |
| MAX.  | DEPTH | i           | 67          |     | _FE    | ET.   |
| TOTAL | _ ALK | <. <u> </u> | 31          |     | _ P. I | P. M. |
| VOLU  | ME    | 8605        | .5          | ACR | ₽,E    | FT.   |
| MAIN  | SHORE |             | 3           | .84 |        | Mł.   |
| ISLAN | D SHO | RELINE      | :           | 0   |        | MI.   |

Source: Wisconsin Department of Natural Resources 608-266-2621 Bond Lake – Douglas County, Wisconsin DNR Lake Map Date – Jul 1973 - Historical Lake Map - Not for Navigation A Public Document - Please Identify the Source when using it.