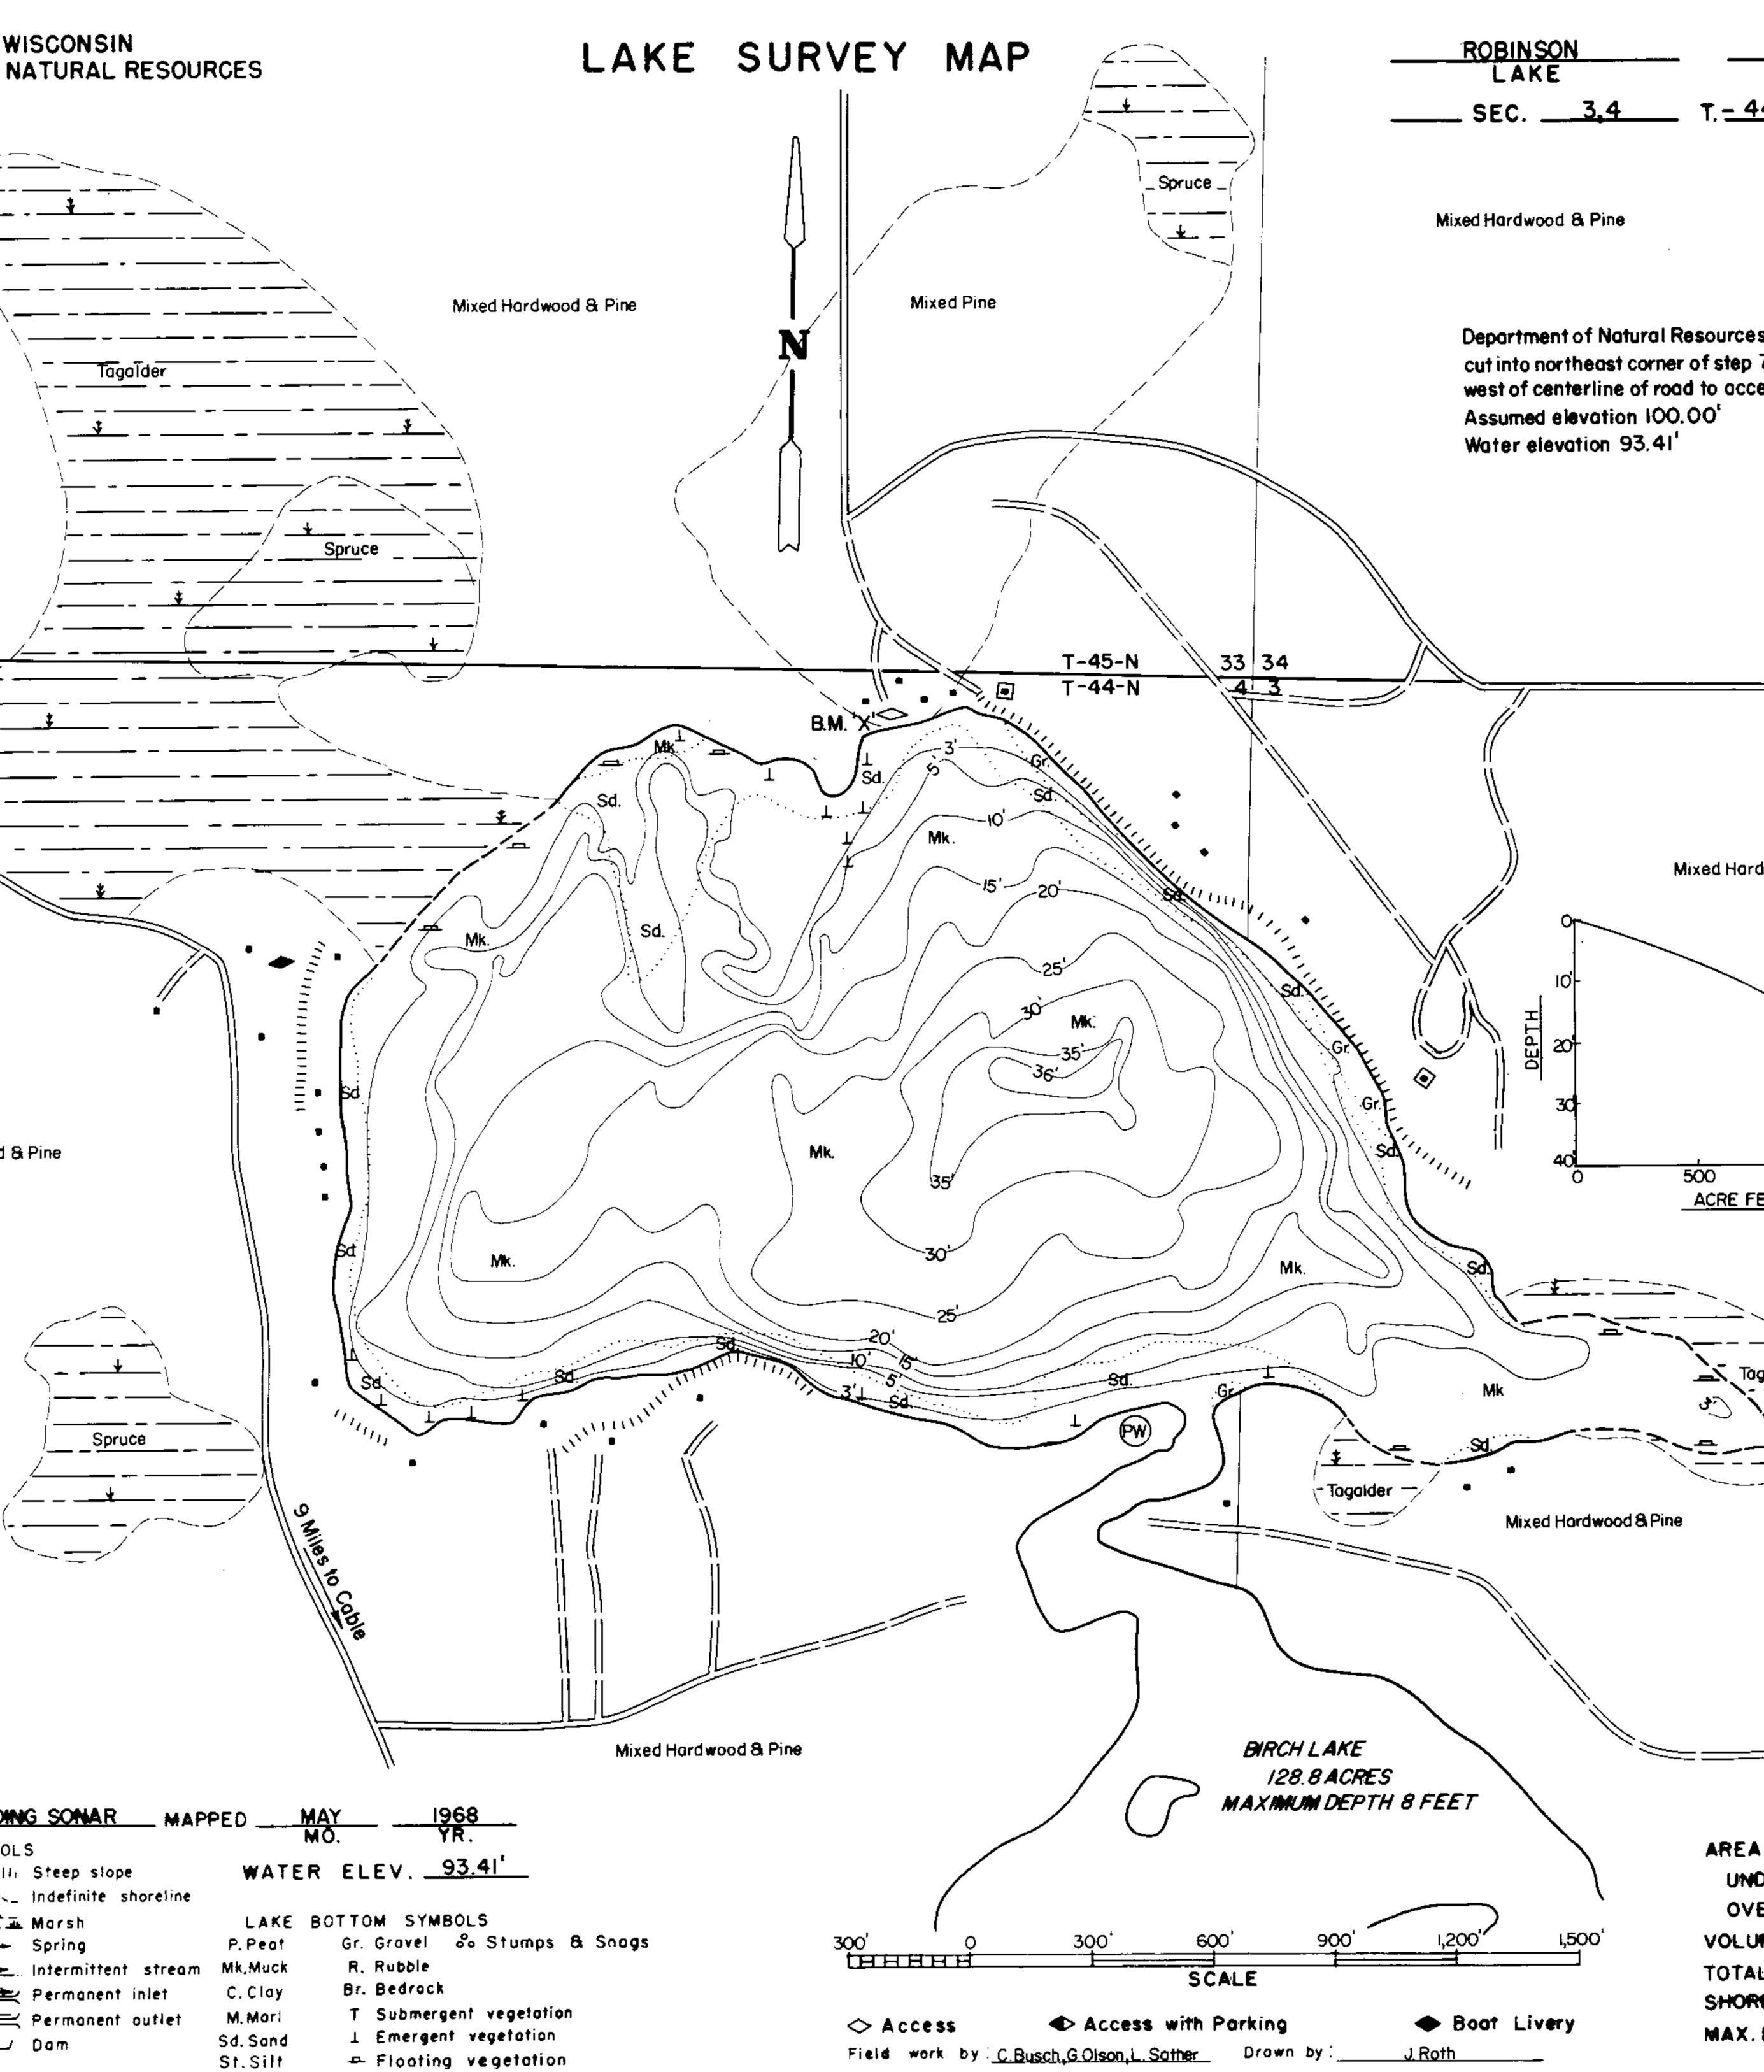

| UPWENT_REC       | CORDIN                                                                                                                | <u>g sonar m</u>                                                                                                                        | APPE                                                                                                                                                                                                                                                     |
|------------------|-----------------------------------------------------------------------------------------------------------------------|-----------------------------------------------------------------------------------------------------------------------------------------|----------------------------------------------------------------------------------------------------------------------------------------------------------------------------------------------------------------------------------------------------------|
| TOPOGRAPHIC S    | SYMBOL:                                                                                                               | S                                                                                                                                       |                                                                                                                                                                                                                                                          |
| Brush            | 1ED HAR                                                                                                               | Steep slope                                                                                                                             |                                                                                                                                                                                                                                                          |
| Partially wooded | _~^\_                                                                                                                 | Indefinite shorelin                                                                                                                     | e                                                                                                                                                                                                                                                        |
| Wooded           | عاد<br>عاد _ عاد_                                                                                                     | Marsh                                                                                                                                   |                                                                                                                                                                                                                                                          |
| Cleared          | 0                                                                                                                     | Spring                                                                                                                                  | P                                                                                                                                                                                                                                                        |
| Pastured         |                                                                                                                       | Intermittent strea                                                                                                                      | im M∔                                                                                                                                                                                                                                                    |
| Agricultural     | <b></b>                                                                                                               | Permanent inlet                                                                                                                         | С                                                                                                                                                                                                                                                        |
| Bench Mork       | ≝                                                                                                                     | Permonent outlet                                                                                                                        | м                                                                                                                                                                                                                                                        |
| Dwelling         | <u>↓</u>                                                                                                              | Dam                                                                                                                                     | Sđ                                                                                                                                                                                                                                                       |
| Resort           |                                                                                                                       |                                                                                                                                         | St                                                                                                                                                                                                                                                       |
|                  | TOPOGRAPHIC S<br>Brush<br>Partially wooded<br>Wooded<br>Cleared<br>Pastured<br>Agricultural<br>Bench Mork<br>Dwelling | TOPOGRAPHIC SYMBOL:<br>Brush iIIIIIi<br>Partially wooded<br>Wooded<br>Cleared 0<br>Pastured 0<br>Agricultural<br>Bench Mark<br>Dwelling | TOPOGRAPHICSYMBOLSBrushIIIIIIIPartially woodedIndefinite shorelinWoodedIndefinite shorelinWoodedIndefinite shorelinClearedIndefinite shorelinPasturedIntermittent streatAgriculturalPermanent inletBench MarkPermanent outletDwellingIntermittent streat |

BAYFIELD COUNTY

Mixed Hardwood & Pine 1500 1000

Tagalder

|         | SPECIES       | OF_F     | <b>IS</b> | H       |
|---------|---------------|----------|-----------|---------|
|         |               | Abundant | Common    | Present |
|         | Muskie        |          |           |         |
|         | N. Pike       |          | X         |         |
|         | Walleye       |          | X         |         |
|         | L.M.Bass      |          | X         |         |
|         | S.M. Boss     |          |           |         |
|         | Ponfish       |          | X         |         |
|         | Trout         |          |           |         |
|         | <u> </u>      |          |           |         |
| 90      | ).9           |          | RE        | S       |
| ER 3FT  | 19.4          | 4        | _         | ٧.      |
| ER 20 F | т <u>. 33</u> | 0        | _•        | %       |
| ME 1274 | 4 20          | CRE      | E         | Ŧ       |

VOLUNIE <u>L274.20</u> ACRE FT. TOTAL ALK. 51 P.P.M. SHORELINE 1.8 MILES MAX. DEPTH 36 FEET Source: Wisconsin Department of Natural Resources 608-266-2621 Robinson Lake – Bayfield County, Wisconsin DNR Lake Map Date – May 1968 - Historical Lake Map - Not for Navigation A Public Document - Please Identify the Source when using it.