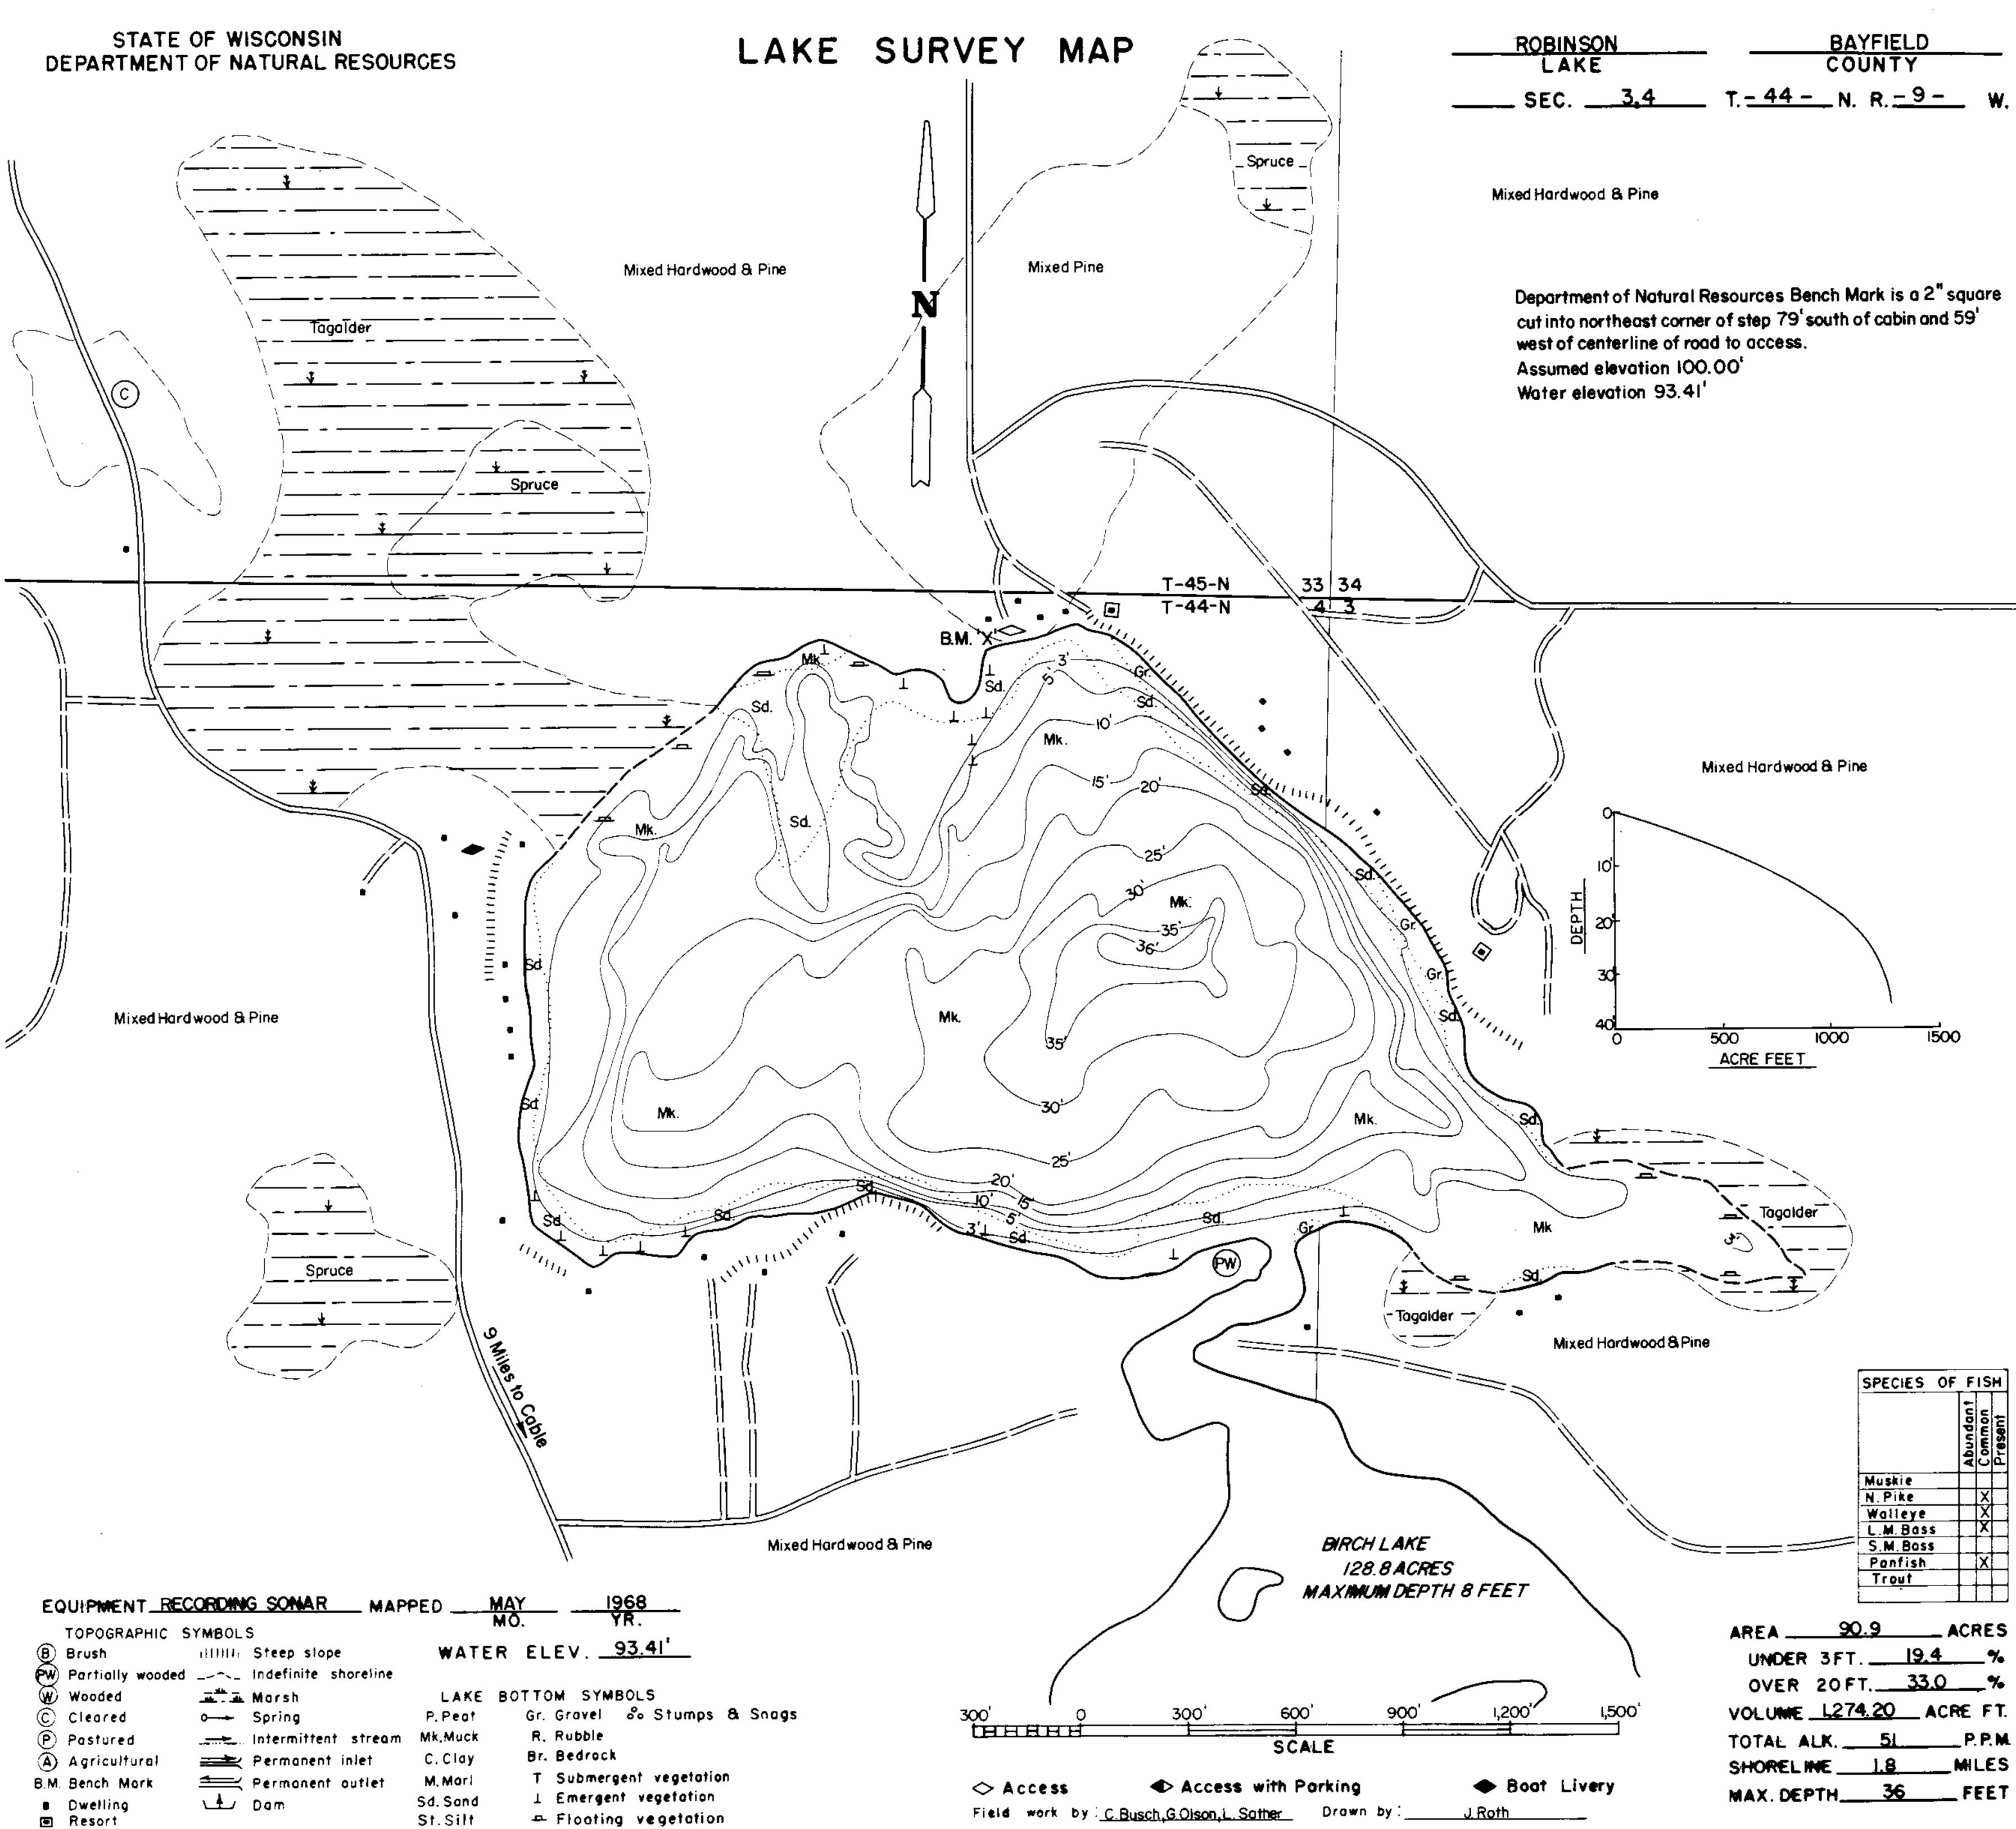

| UPWENT_REC       | CORDIN                                                                                                                | <u>g sonar m</u>                                                                                                                        | APPE                                                                                                                                                                                                                                                     |
|------------------|-----------------------------------------------------------------------------------------------------------------------|-----------------------------------------------------------------------------------------------------------------------------------------|----------------------------------------------------------------------------------------------------------------------------------------------------------------------------------------------------------------------------------------------------------|
| TOPOGRAPHIC S    | SYMBOL:                                                                                                               | S                                                                                                                                       |                                                                                                                                                                                                                                                          |
| Brush            | 1ED HAR                                                                                                               | Steep slope                                                                                                                             |                                                                                                                                                                                                                                                          |
| Partially wooded | _~^\_                                                                                                                 | Indefinite shorelin                                                                                                                     | e                                                                                                                                                                                                                                                        |
| Wooded           | عاد<br>عاد _ عاد_                                                                                                     | Marsh                                                                                                                                   |                                                                                                                                                                                                                                                          |
| Cleared          | 0                                                                                                                     | Spring                                                                                                                                  | P                                                                                                                                                                                                                                                        |
| Pastured         |                                                                                                                       | Intermittent strea                                                                                                                      | im M∔                                                                                                                                                                                                                                                    |
| Agricultural     | <b></b>                                                                                                               | Permanent inlet                                                                                                                         | С                                                                                                                                                                                                                                                        |
| Bench Mork       | ≝                                                                                                                     | Permonent outlet                                                                                                                        | м                                                                                                                                                                                                                                                        |
| Dwelling         | <u>↓</u>                                                                                                              | Dam                                                                                                                                     | Sđ                                                                                                                                                                                                                                                       |
| Resort           |                                                                                                                       |                                                                                                                                         | St                                                                                                                                                                                                                                                       |
|                  | TOPOGRAPHIC S<br>Brush<br>Partially wooded<br>Wooded<br>Cleared<br>Pastured<br>Agricultural<br>Bench Mork<br>Dwelling | TOPOGRAPHIC SYMBOL:<br>Brush iIIIIIi<br>Partially wooded<br>Wooded<br>Cleared 0<br>Pastured 0<br>Agricultural<br>Bench Mark<br>Dwelling | TOPOGRAPHICSYMBOLSBrushIIIIIIIPartially woodedIndefinite shorelinWoodedIndefinite shorelinWoodedIndefinite shorelinClearedIndefinite shorelinPasturedIntermittent streatAgriculturalPermanent inletBench MarkPermanent outletDwellingIntermittent streat |

BAYFIELD COUNTY

Mixed Hardwood & Pine 1500 1000

Tagalder

|         | SPECIES       | OF_F     | <b>IS</b> | H       |
|---------|---------------|----------|-----------|---------|
|         |               | Abundant | Common    | Present |
|         | Muskie        |          |           |         |
|         | N. Pike       |          | X         |         |
|         | Walleye       |          | X         |         |
|         | L.M.Bass      |          | X         |         |
|         | S.M. Boss     |          |           |         |
|         | Ponfish       |          | X         |         |
|         | Trout         |          |           |         |
|         | <u> </u>      |          |           |         |
| 90      | ).9           |          | RE        | S       |
| ER 3FT  | 19.4          | 4        | _         | ٧.      |
| ER 20 F | т <u>. 33</u> | 0        | _•        | %       |
| ME 1274 | 4 20          | CRE      | E         | Ŧ       |

VOLUNIE <u>L274.20</u> ACRE FT. TOTAL ALK. 51 P.P.M. SHORELINE 1.8 MILES MAX. DEPTH 36 FEET Source: Wisconsin Department of Natural Resources 608-266-2621 Robinson Lake – Bayfield County, Wisconsin DNR Lake Map Date – May 1968 - Historical Lake Map - Not for Navigation A Public Document - Please Identify the Source when using it.