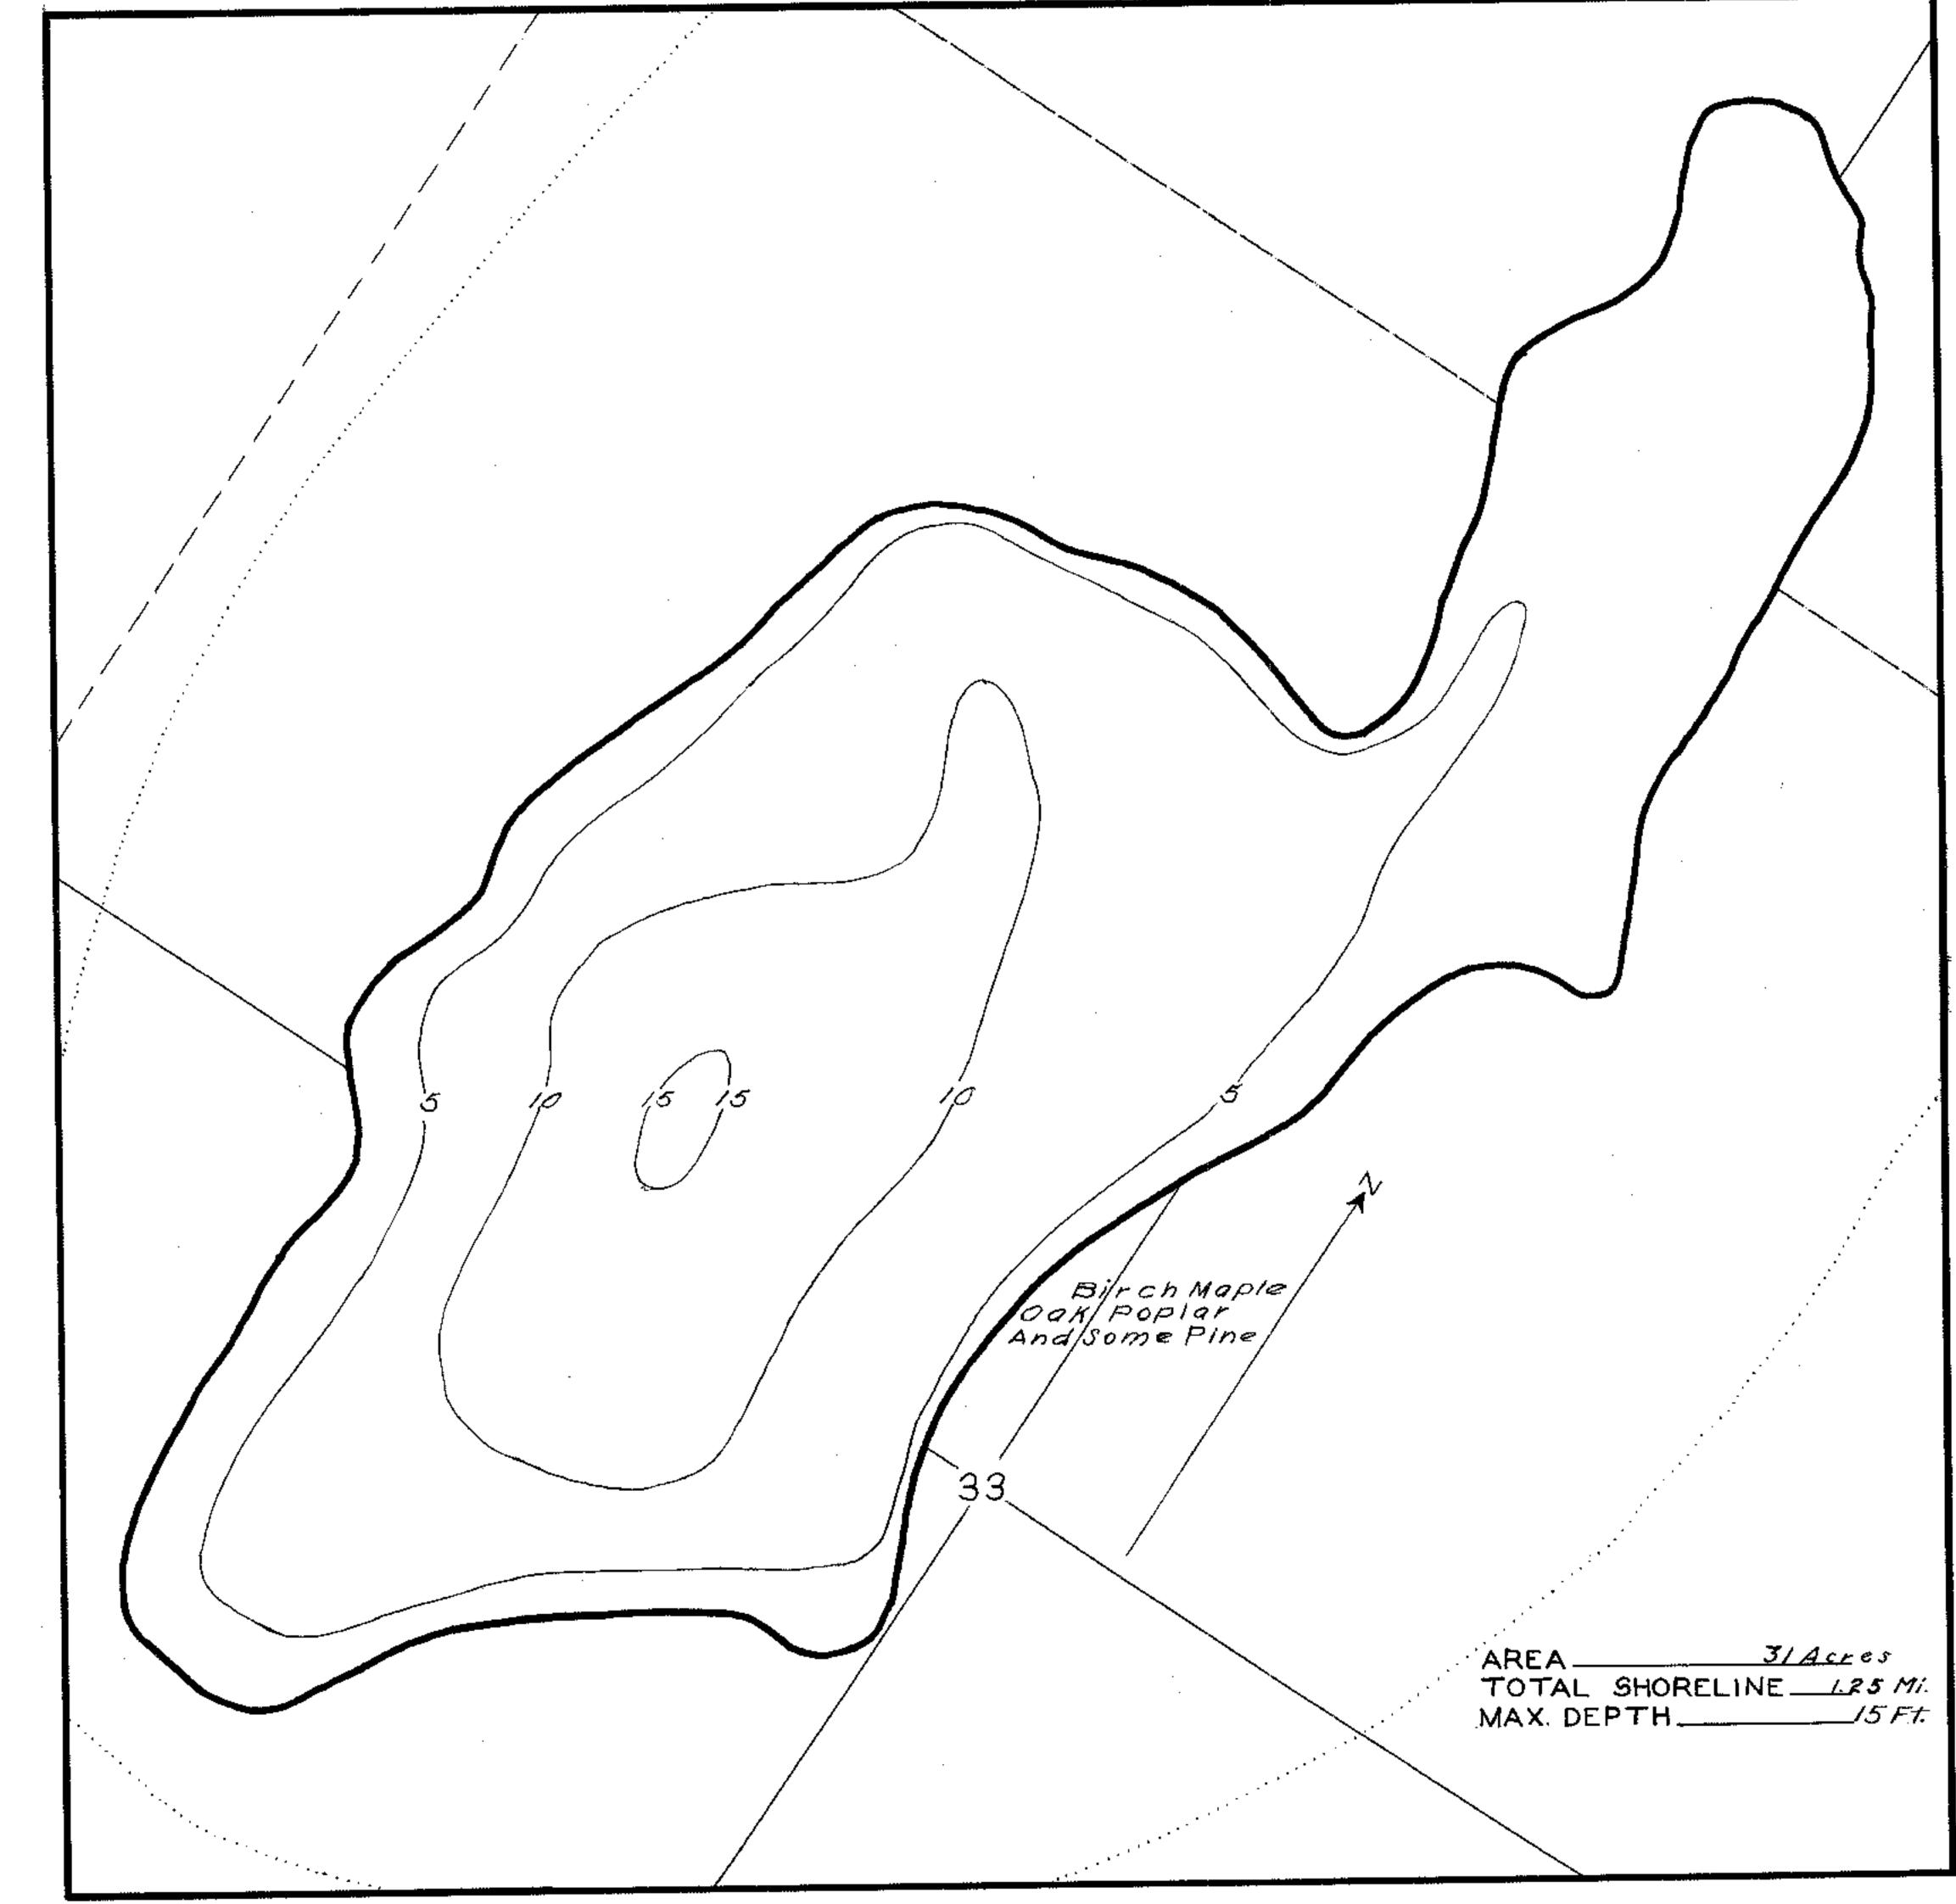

## LAKE SURVEY MAP

PIKE LAKE CHAIN OF LAKES

LAKE BASS

SECTION 33

TOWNSHIP 47

RANGE 8 W

TOWN OF IRON PIVER

FORM FI-117

WISCONSIN CONSERVATION DEPARTMENT BIOLOGY DIVISION

LAKE AND STREAM IMPROVEMENT SECTION

COUNTY BAYFIELD

WORK AGENCY W.P.A.

LAKE IMPROVEMENT RECORD

TOTAL -

LEGEND

SCALE / Inch Equal 176 Ft.

─ ○ WEED BEDS─ ○ ○ ROCKY SHOALS─ Sơ.SAND─ ○ C CLAY

--- SOLSAND --- CL. CLAY Gr. GRAVEL --- MKMUCK

DWELLING
B ABANDONED DWELLING
RESORT

Source: Wisconsin Department of Natural Resources 608-266-2621

Bass Lake (Pike Lake Chain of Lakes)—Bayfield County, Wisconsin DNR Lake Map Date — Nov 1939 - Historical Lake Map - Not for Navigation