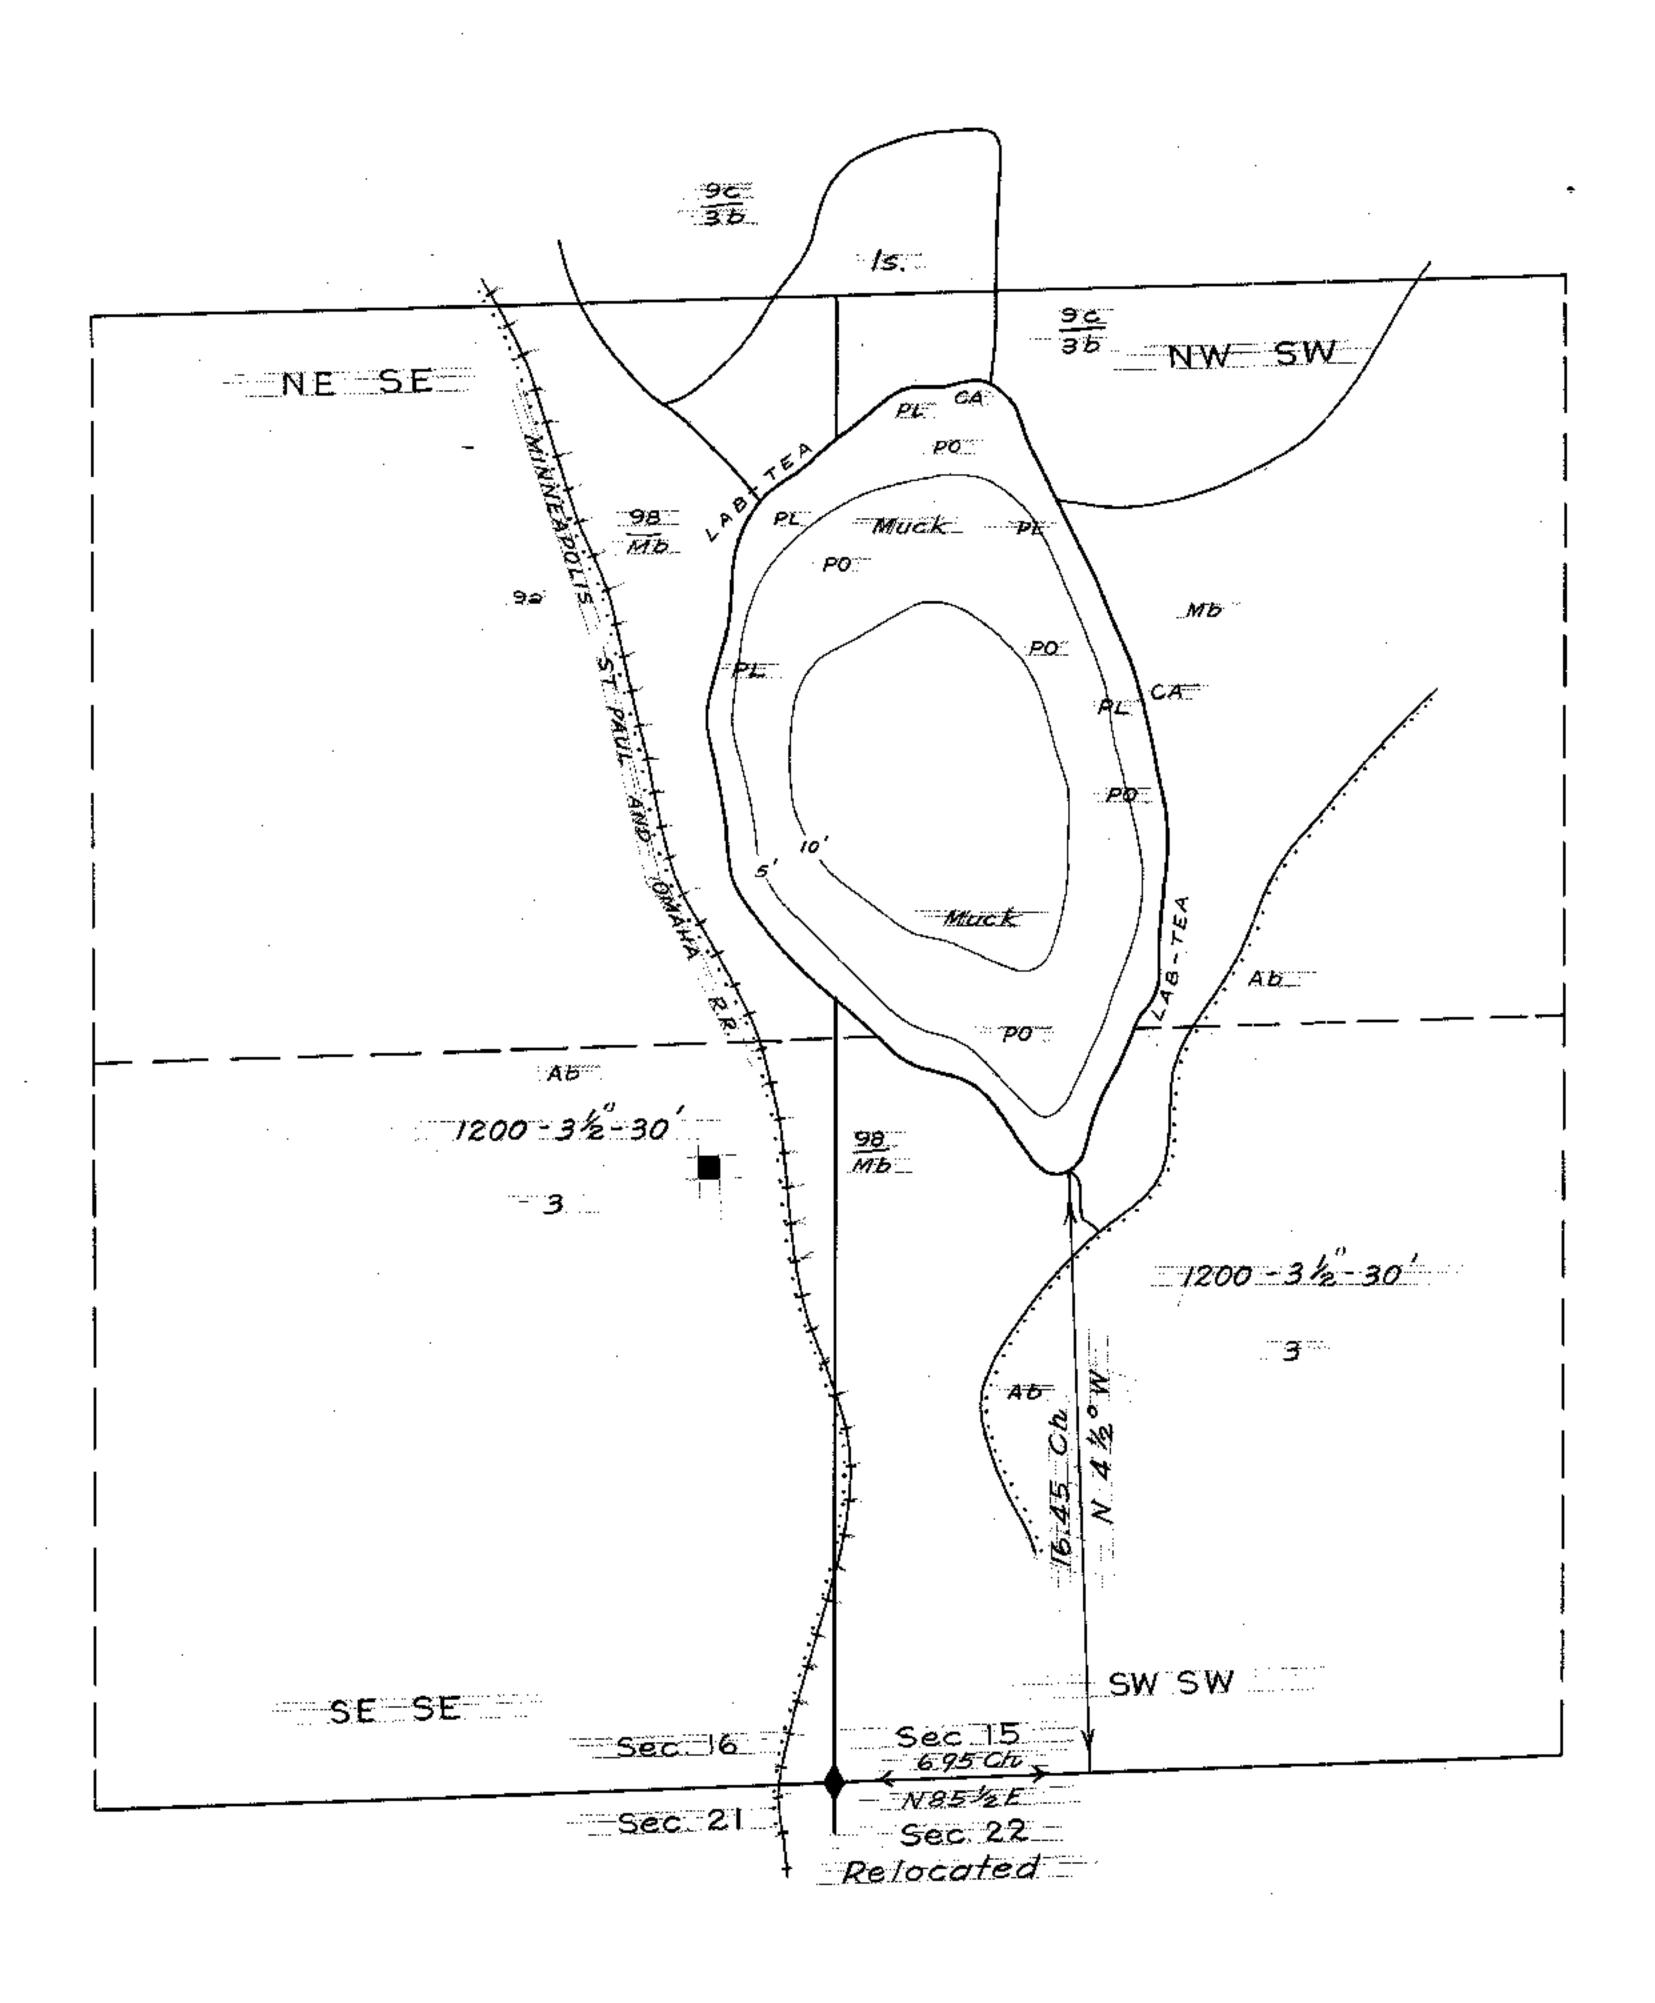

| LAKE     | CRANE LAKE | <u>.</u> |
|----------|------------|----------|
| SECTION  | 15 & 16    |          |
| TOWNSHIP | 44         | <u>N</u> |
| RANGE    | 7          |          |
| TOWN     |            |          |
| COUNTY   | BAYFIELD   |          |

| DATE                           | 1936     | ·· <b>-</b> ···- |  |  |
|--------------------------------|----------|------------------|--|--|
| SOURCE OF INFORMATION          |          |                  |  |  |
| U.S. Department of Agriculture |          |                  |  |  |
| Forest Service                 |          |                  |  |  |
| SOUNDINGS                      | 5 Interv | als              |  |  |

| AREA 17          | Acres    |
|------------------|----------|
| TOTAL, SHORELINE |          |
| MAX. DEPTH(      | O Feet   |
| SCALE: 16"       | =   Mile |

Source: Wisconsin Department of Natural Resources 608-266-2621 Crane Lake – Bayfield County, Wisconsin DNR Lake Map Date – 1936 - Historical Lake Map - Not for Navigation