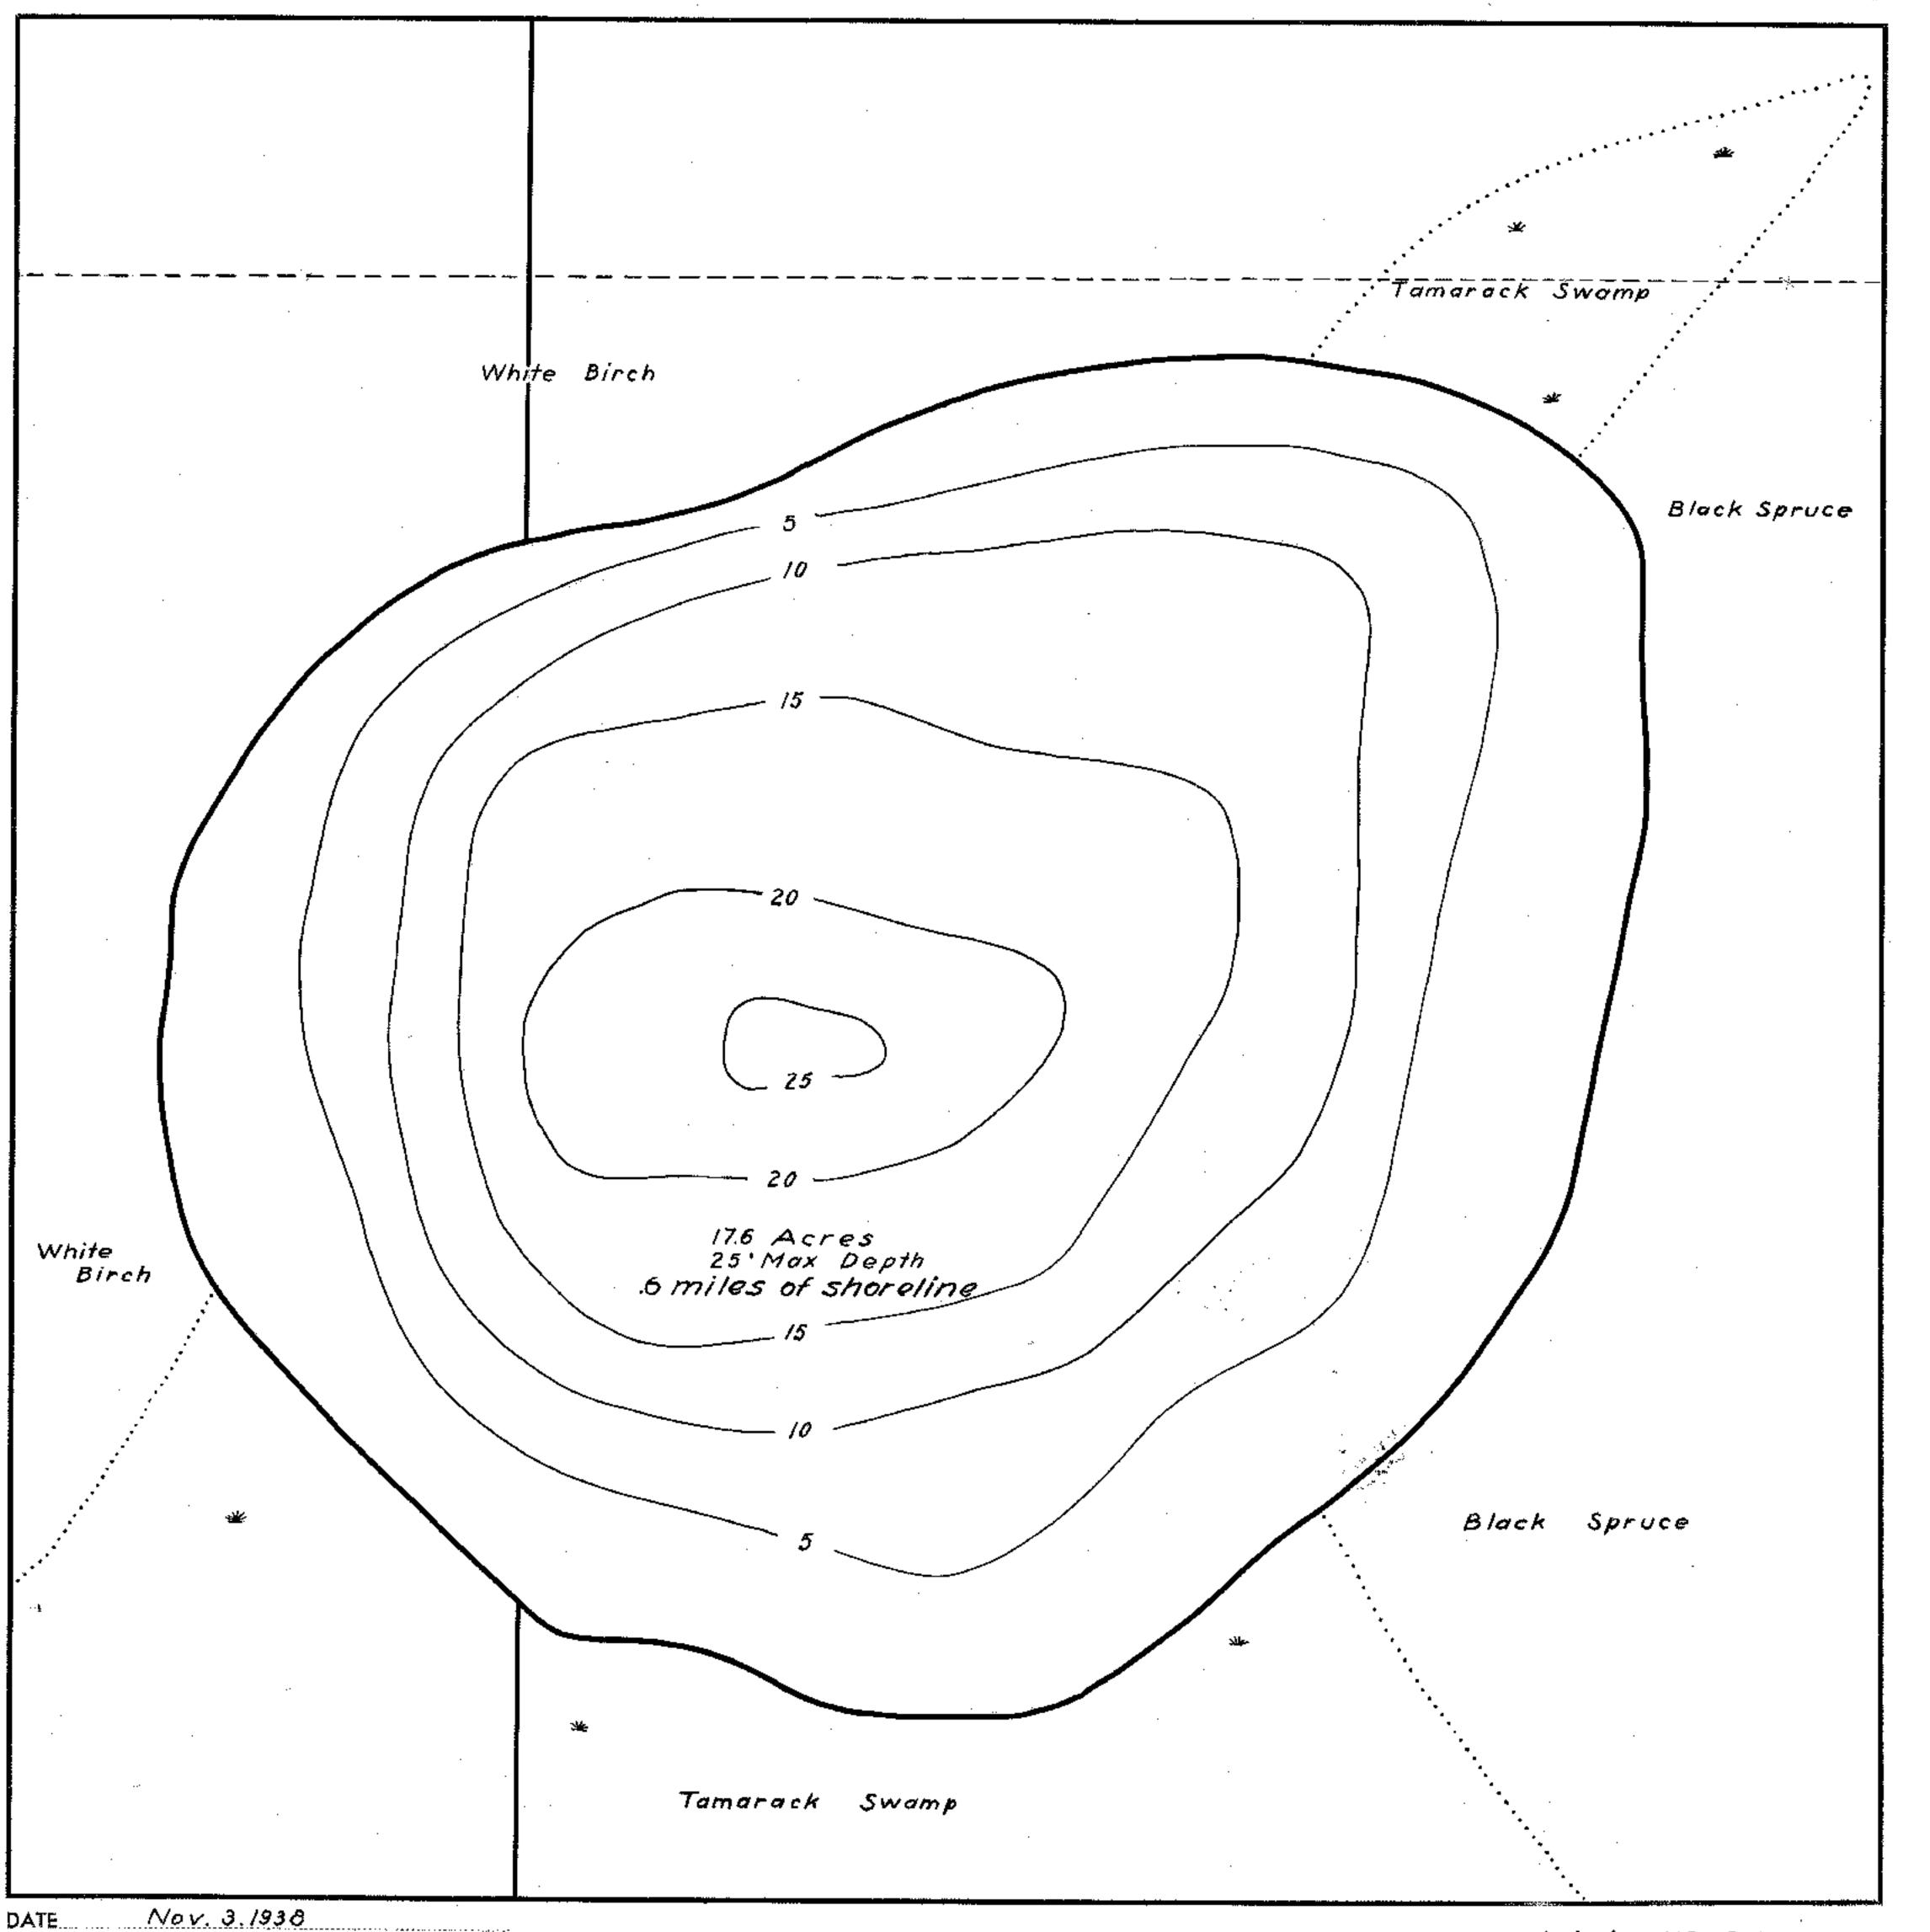

WISCONSIN CONSERVATION DEPARTMENT BIOLOGY DIVISION LAKE AND STREAM IMPROVEMENT SECTION

GETSEY SECTION... TOWNSHIP 46 TOWN OF DELTA COUNTY BAYFIELD

COMPILED BY TRACED BY R.F.F SOURCE OF INFORMATION U.S. Forest Service Loke And Stream Survey

DATES OF MAP REVISION

WORK AGENCY....

LAKE IMPROVEMENT RECORD

TYPE ⊕ BRUSH REFUGES -- SAPLING TANGLES SPAWNING BOXES \* MINNOW SPAWNERS

SCALE / inch = 110 feet

LEGEND WEED BEDS ₩ ROCKY SHOALS Sa SAND C/, CLAY Gr. GRAVEL M/ MUCK DWELLING ABANDONED DWELLING

RESORT

Source: Wisconsin Department of Natural Resources 608-266-2621 Getsey Lake – Bayfield County, Wisconsin DNR Lake Map Date – Nov 1938 - Historical Lake Map - Not for Navigation A Public Document - Please Identify the Source when using it.