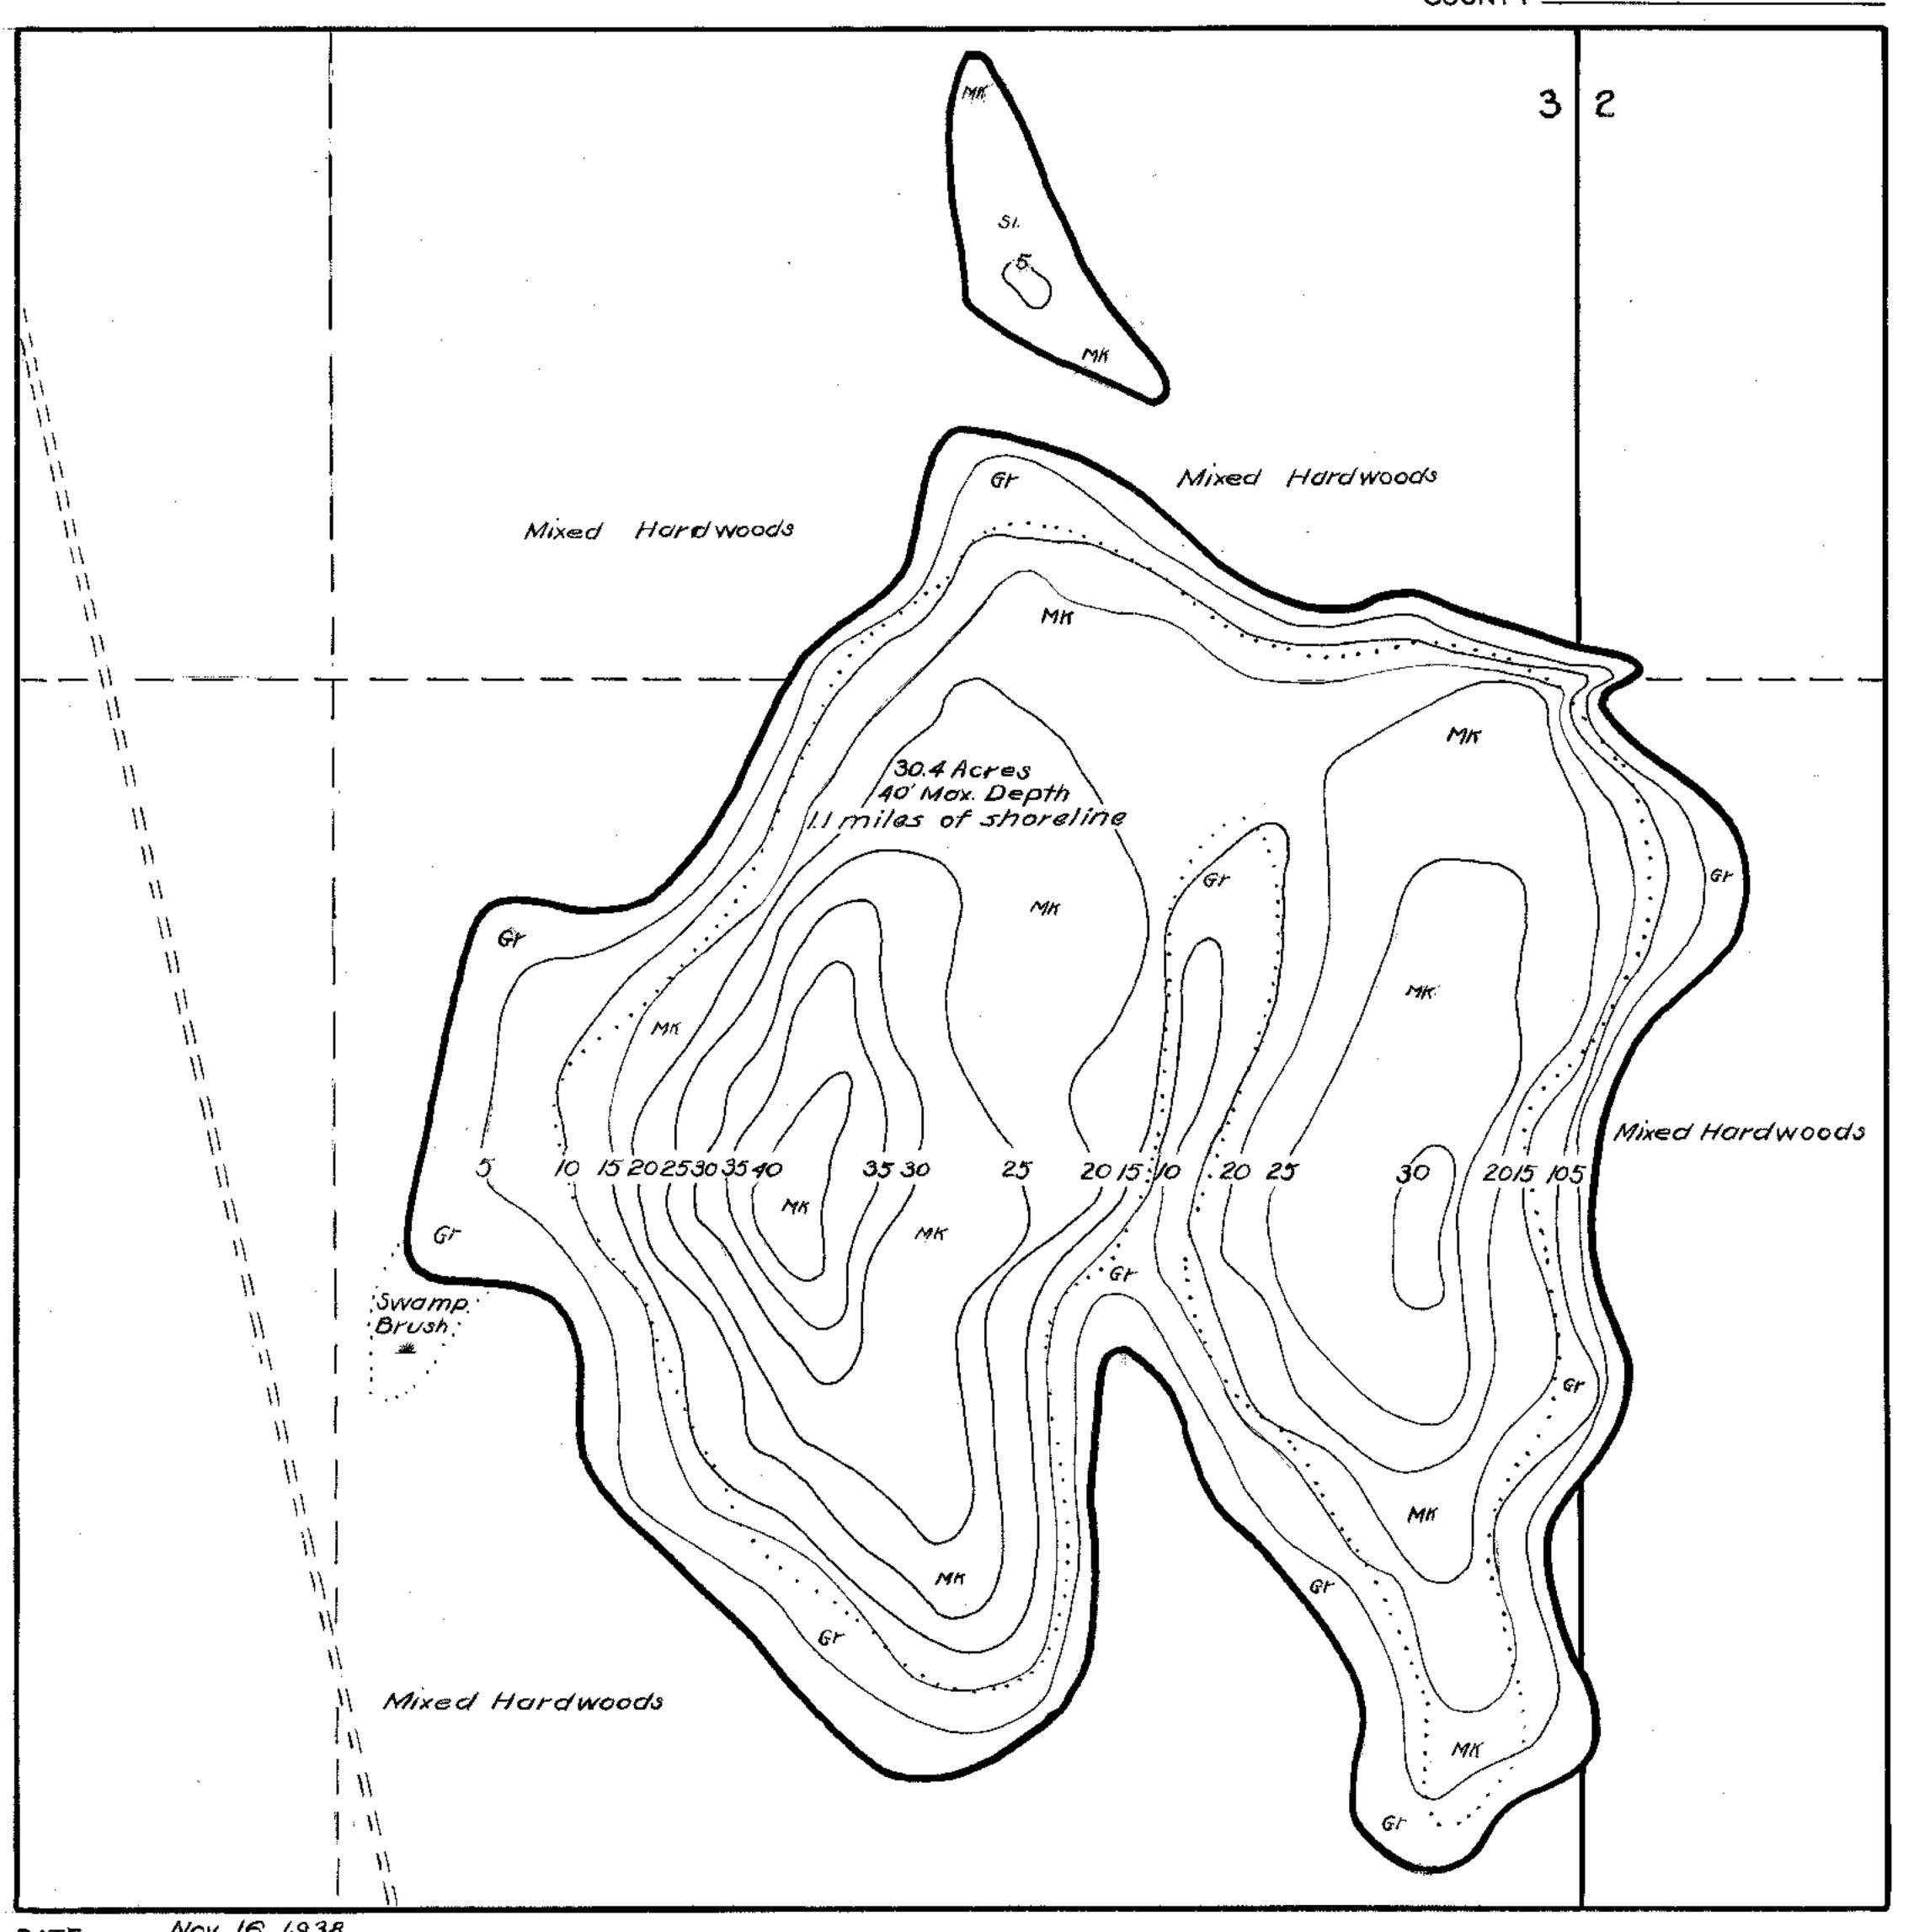

FORM FI-II7

WISCONSIN CONSERVATION DEPARTMENT
BIOLOGY DIVISION
LAKE & STREAM IMPROVEMENT SECTION

MAP

SECTION 2.3

TOWNSHIP 46

RANGE 8

TOWN OF DELTA

COUNTY BAYFIELD

Nov. 16 1938 SCALE / inch = 165 feet COMPILED BY \_ LAKE IMPROVEMENT RECORD W.P.S TRACED BY\_ TYPE DATE\_\_\_\_ LEGEND SOURCE OF INFORMATION BRUSH REFUGES\_ U.S. Forest Service Map WEED BEDS SAPLING TANGLES\_ Lake + Stream Survey ROCKY SHOALS SPAWNING BOXES\_\_\_ Sa SAND **™ MINNOW SPAWNERS** SOUNDINGS U.S. Forest Service C/ CLAY Gr GRAVEL TOTAL M MUCK DATES OF MAP REVISION \_\_\_\_ ■ DWELLING □ ABANDONED DWELLING RESORT WORK AGENCY\_

Source: Wisconsin Department of Natural Resources 608-266-2621 Inch Lake – Bayfield County, Wisconsin DNR Lake Map Date – Nov 1938 - Historical Lake Map - Not for Navigation

A Public Document - Please Identify the Source when using it.