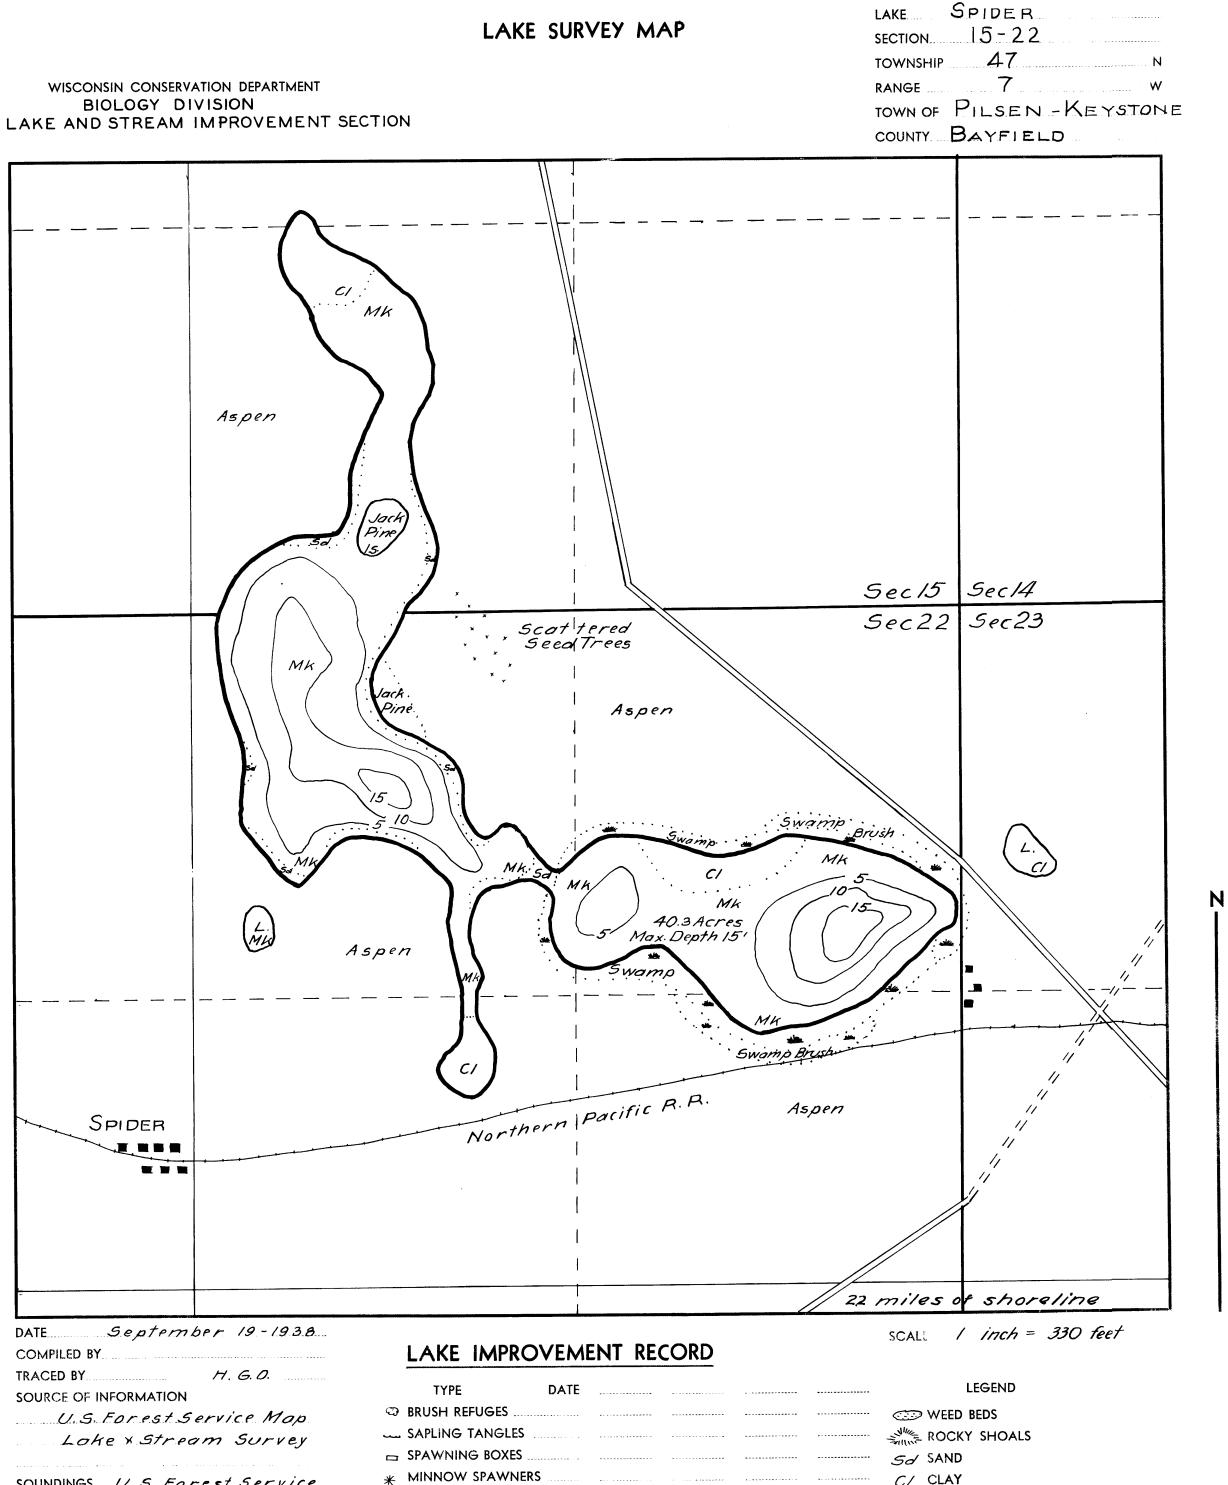

# LAKE SURVEY MAP

## ION DEPARTMENT ISION **APROVEMENT SECTION**

LAKE SPIDER SECTION 15-22 TOWNSHIP 47 RANGE 7 TOWN OF PILSEN -KEYSTONE COUNTY BAYFIELD

CI : MK Aspen

FORM FI-

Jack Pinej Is Sec 15 Sec 14 Sec22 Sec23 Scattered Seed Trees Mk Jack. Aspen Pinë. 15 Swamp Brush 10-. . . ۷. MK Mki sa MK CI 10-5-MK/ MK / 40.3 Acres Max. Depth 15' MI Aspen

|                       | MA Swamp                                               | // |
|-----------------------|--------------------------------------------------------|----|
|                       |                                                        |    |
|                       | Ci<br>Northern Pacific R. R.<br>Northern Pacific R. R. |    |
|                       | Northern                                               |    |
|                       |                                                        |    |
|                       | 22 miles of shoreline                                  |    |
| r 19-1938             | SCALE / inch = 330 feet                                |    |
| H. G. D.              | TYPE DATE                                              |    |
| -vice Map<br>n Survey | CO BRUSH REFUGES                                       |    |

Source: Wisconsin Department of Natural Resources 608-266-2621 Spider Lake – Bayfield County, Wisconsin DNR Lake Map Date – Sep 1938 - Historical Lake Map - Not for Navigation A Public Document - Please Identify the Source when using it.