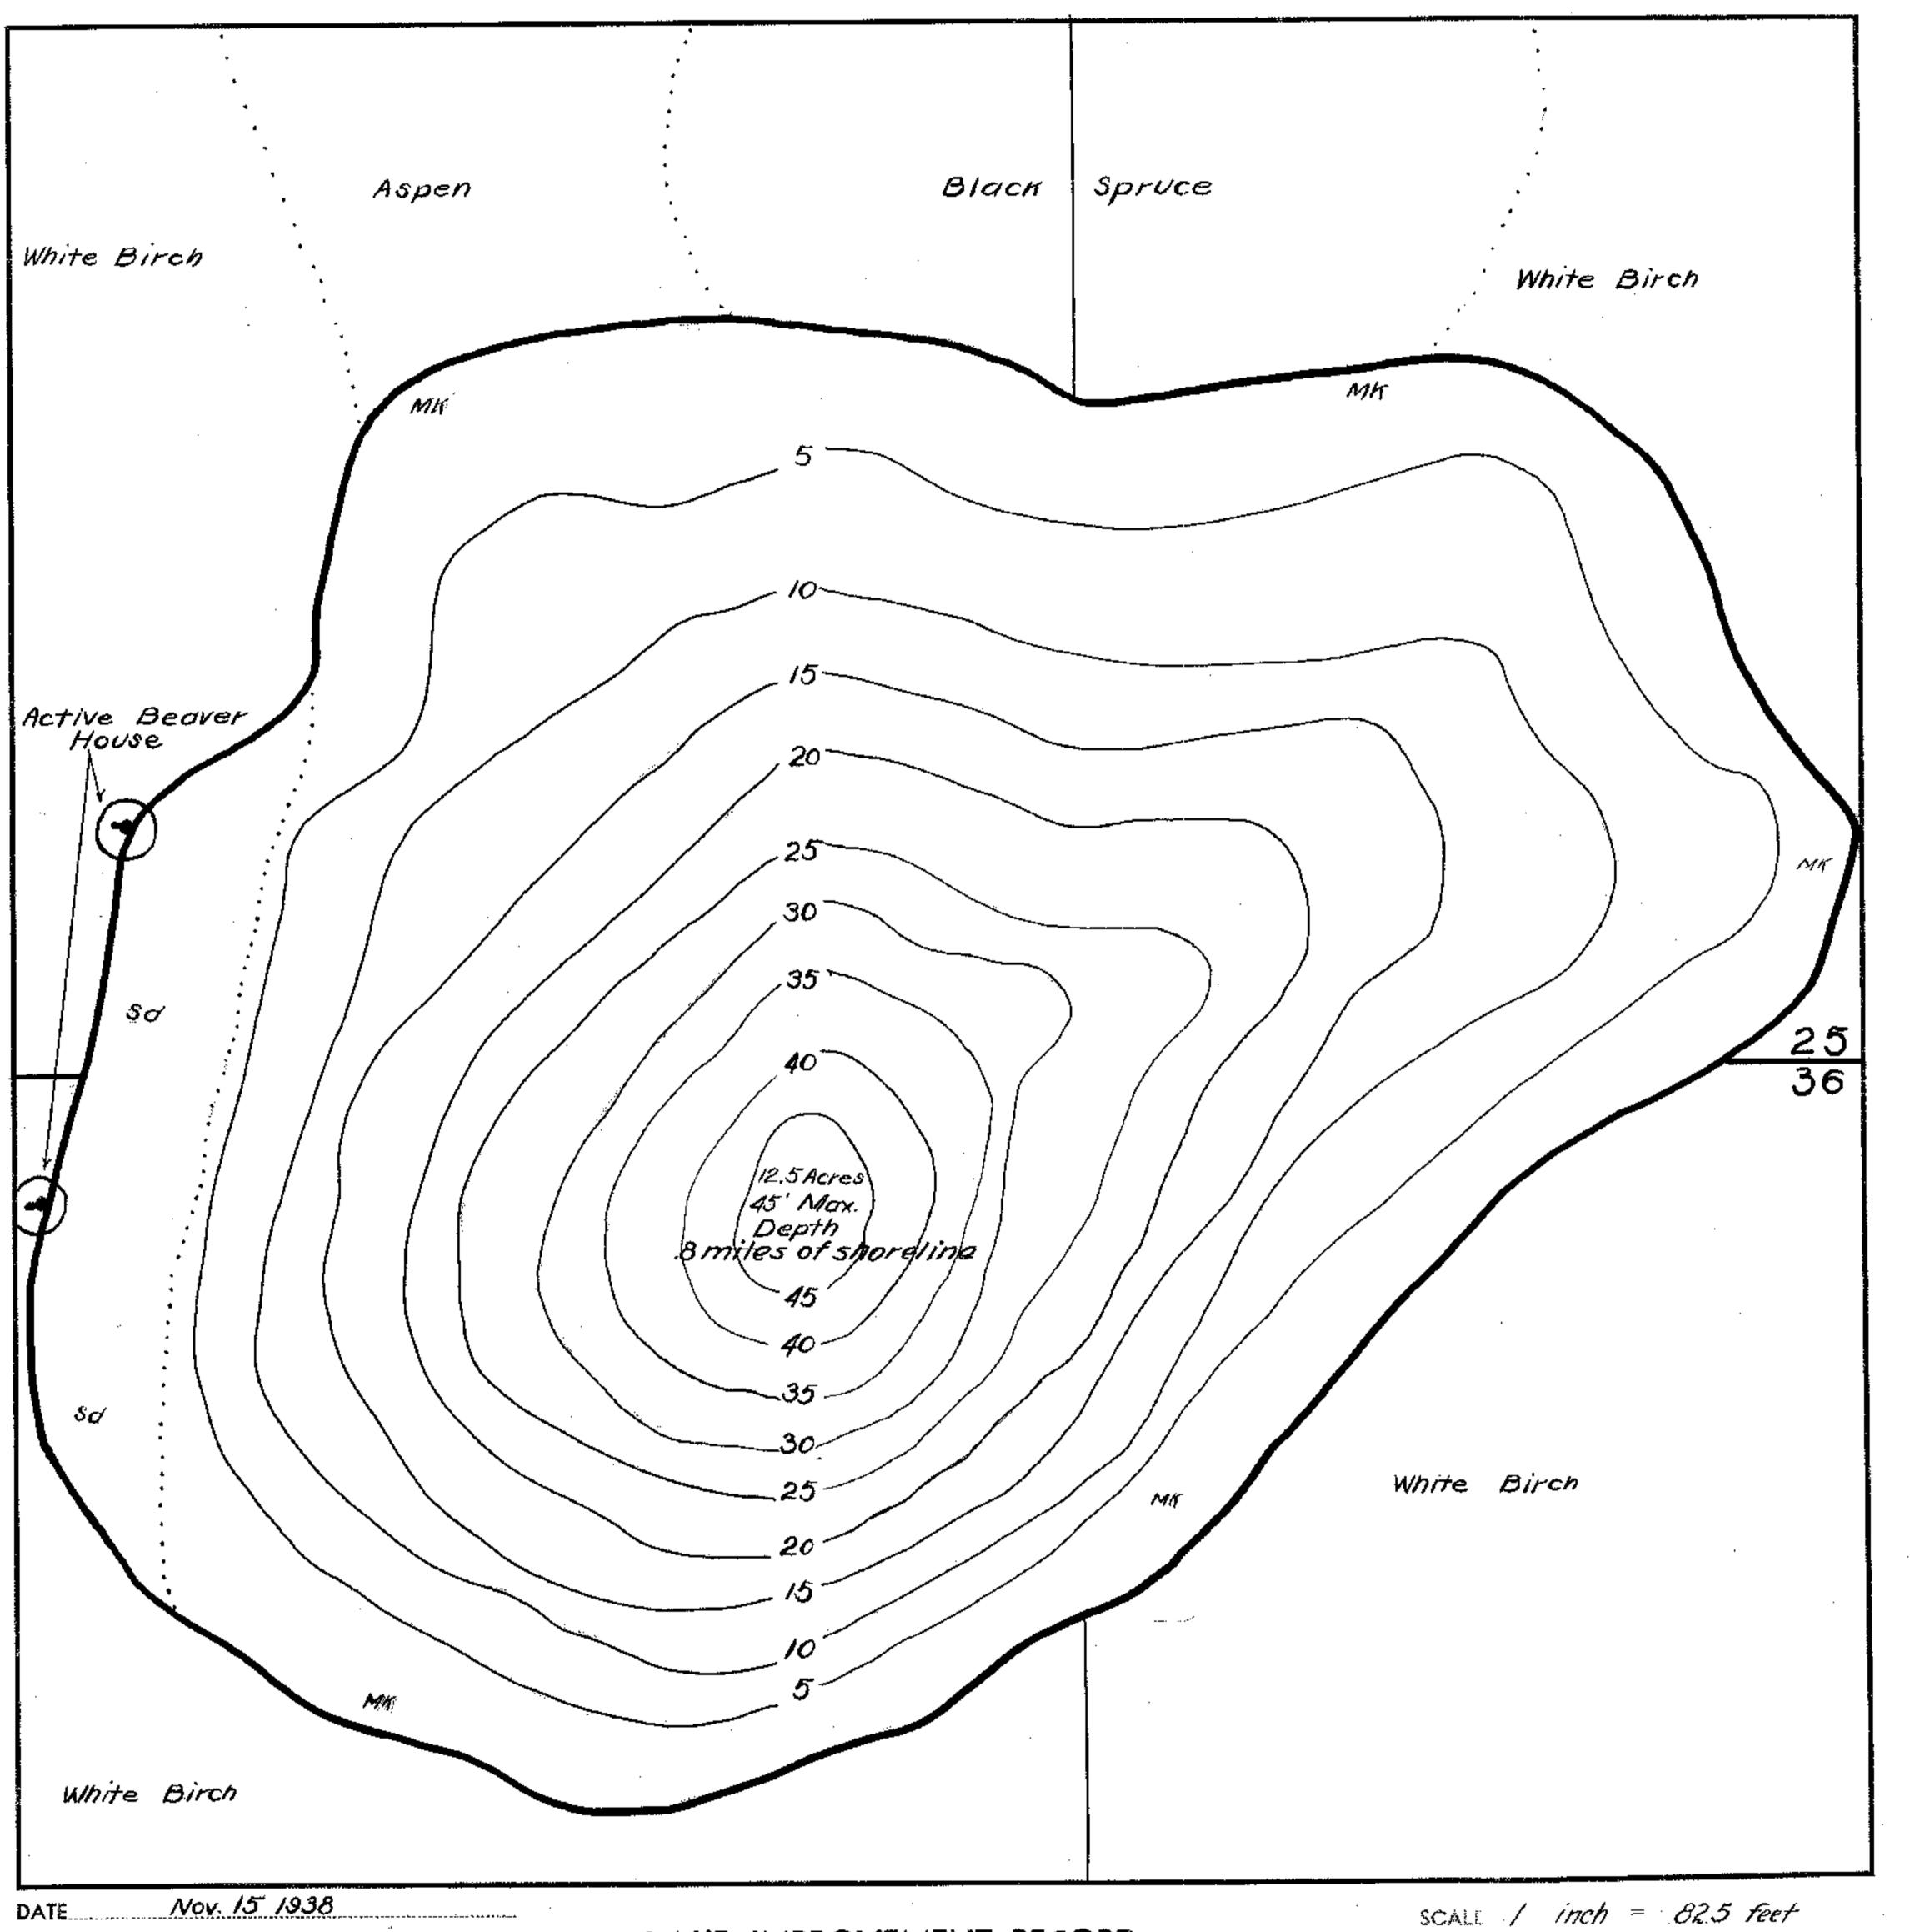

FORM F 1 - 117

WISCONSIN CONSERVATION DEPARTMENT BIOLOGY DIVISION LAKE AND STREAM IMPROVEMENT SECTION

TOWER LAKE ... 25.36 SECTION... 46 TOWNSHIP ... RANGE .. DELTA TOWN OF. BAYFIELD COUNTY

COMPILED BY WRS TRACED BY..... SOURCE OF INFORMATION U.S. Forest Service Map Lake & Stream Survey SOUNDINGS U.S Forest Service

## LAKE IMPROVEMENT RECORD

TYPE BRUSH REFUGES ... SAPLING TANGLES SPAWNING BOXES **™MINNOW SPAWNERS** .....

LEGEND

WEED BEDS ROCKY SHOALS S& SAND C/ CLAY GF GRAVEL MY MUCK

DWELLING

☐ ABANDONED DWELLING

RESORT

Source: Wisconsin Department of Natural Resources 608-266-2621 Tower Lake – Bayfield County, Wisconsin DNR Lake Map Date – Nov 1938 - Historical Lake Map - Not for Navigation

A Public Document - Please Identify the Source when using it.