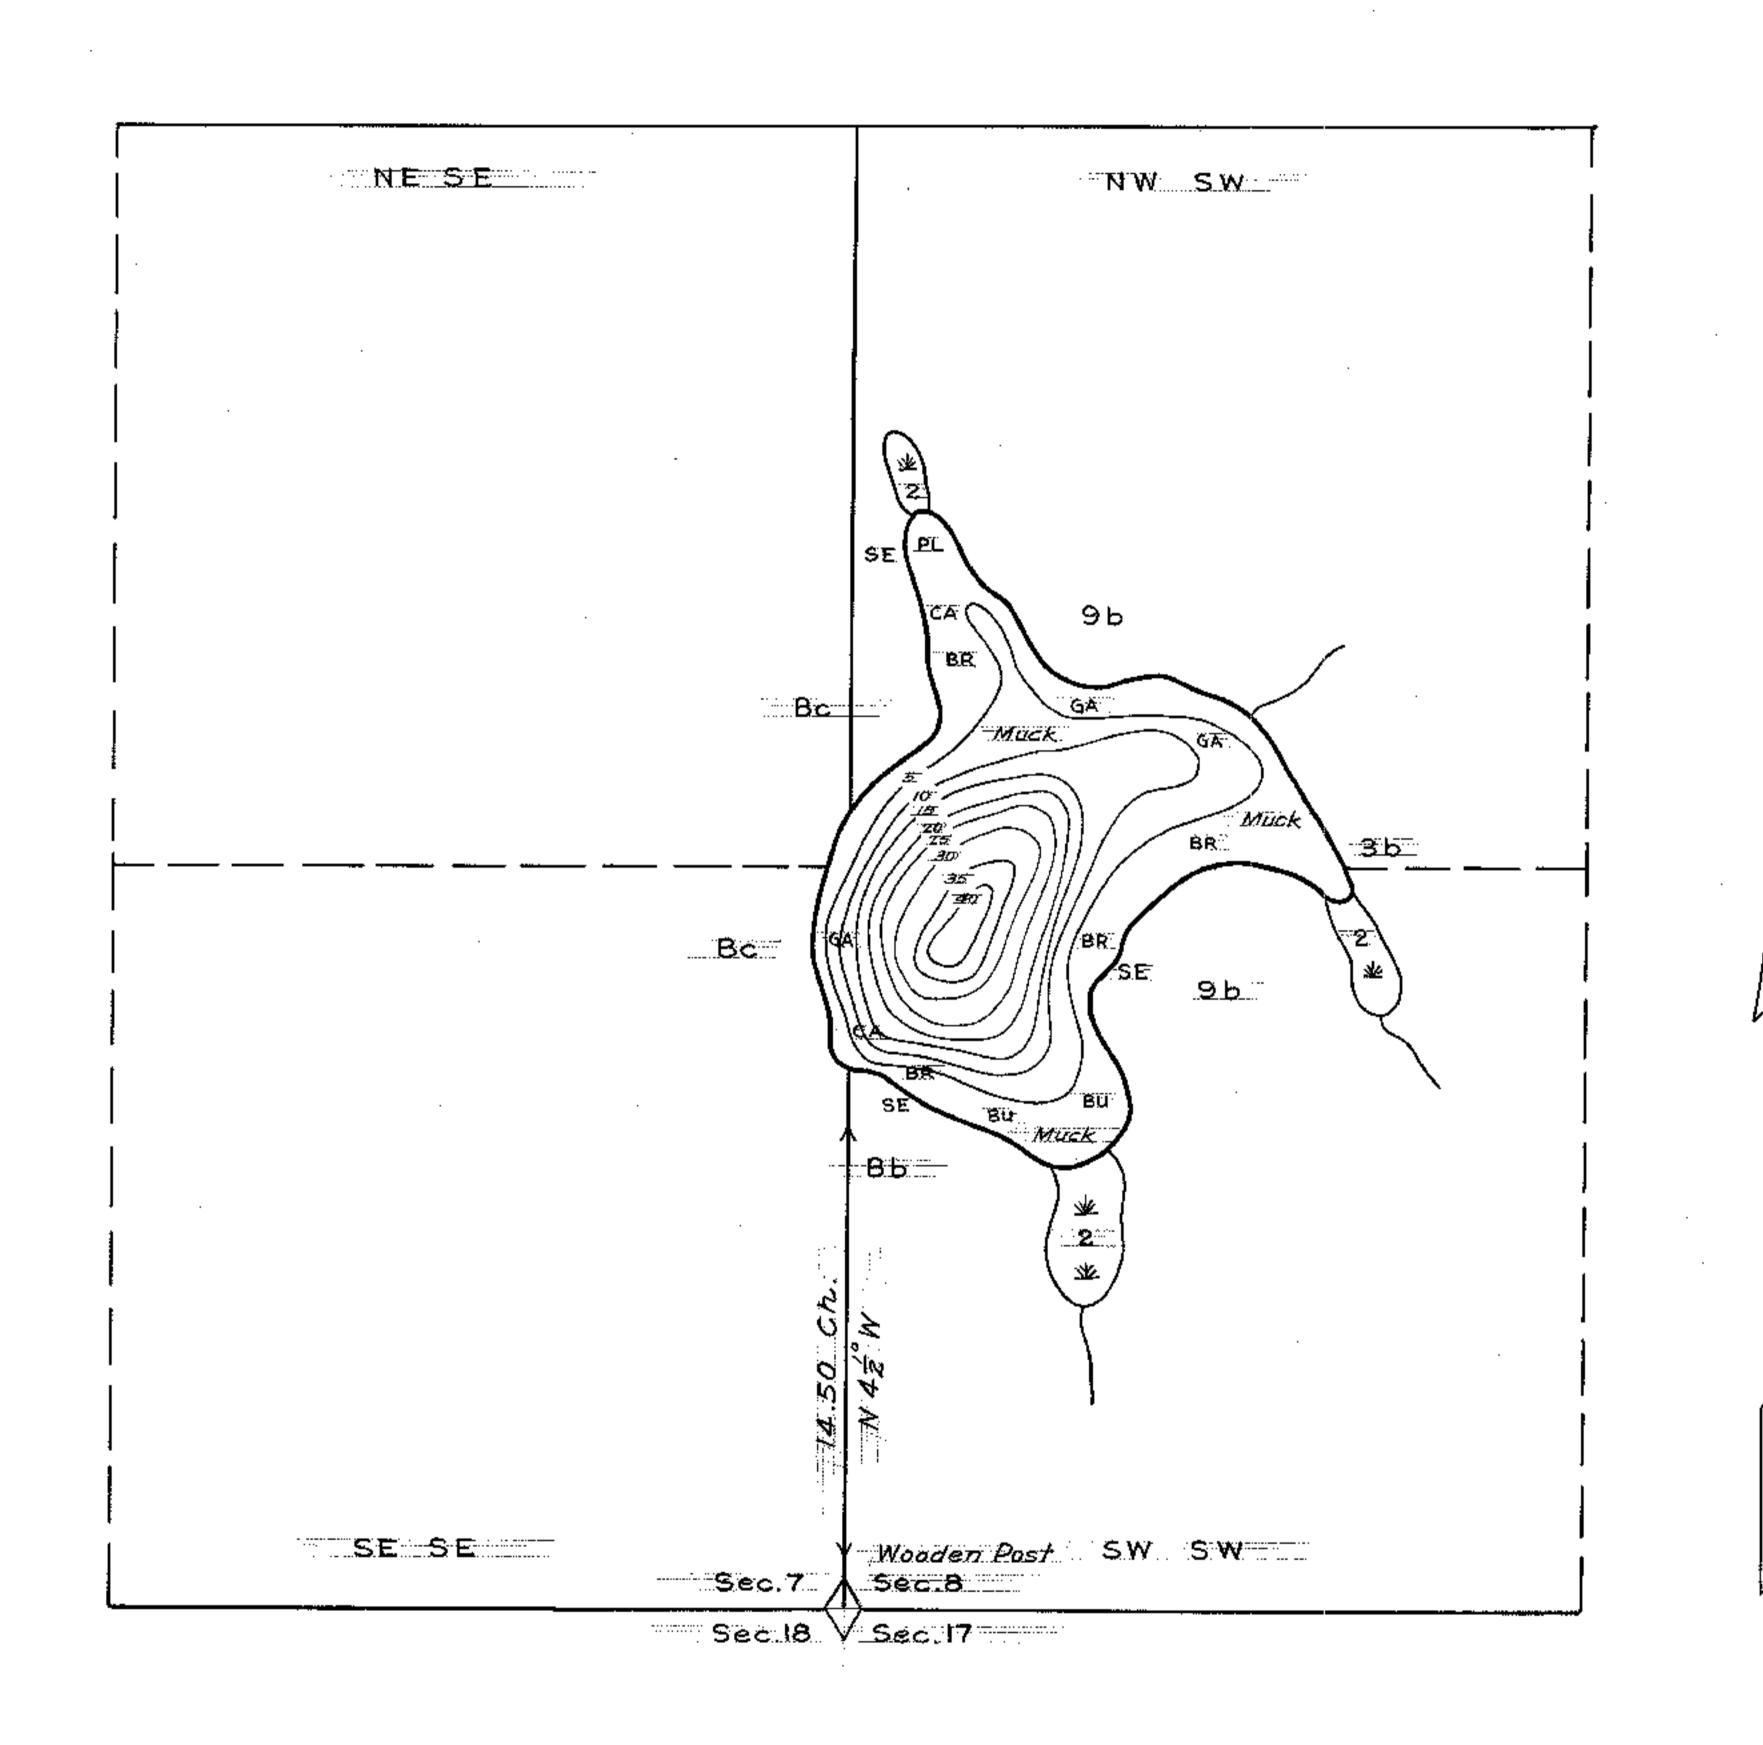

| LAKE W    | ISHBONE LA | KE       |
|-----------|------------|----------|
| SECTION   | 788        |          |
| TOWNSHIP_ | <u>45</u>  | N        |
| RANGE     | 7          | <u>W</u> |
| TOWN      |            |          |
| COLINITY  | BAYFIFID   |          |

| DATE 1937  SOURCE OF INFORMATION  U.S. Department of Agriculture  Forest Service  SOUNDINGS 5' Intervals | TOTAL SHORELINE .70 Miles  MAX. DEPTH 40 Feet  SCALE: 16" = 1 Mile |
|----------------------------------------------------------------------------------------------------------|--------------------------------------------------------------------|

| AREA 11.25       | Acres     |
|------------------|-----------|
| TOTAL SHORELINE_ | .70 Miles |
| MAX. DEPTH       | 40 Feet   |
| SCALE: 16"       | = I Mile  |

Source: Wisconsin Department of Natural Resources 608-266-2621 Wishbone Lake – Bayfield County, Wisconsin DNR Lake Map Date – 1937 - Historical Lake Map - Not for Navigation A Public Document - Please Identify the Source when using it.