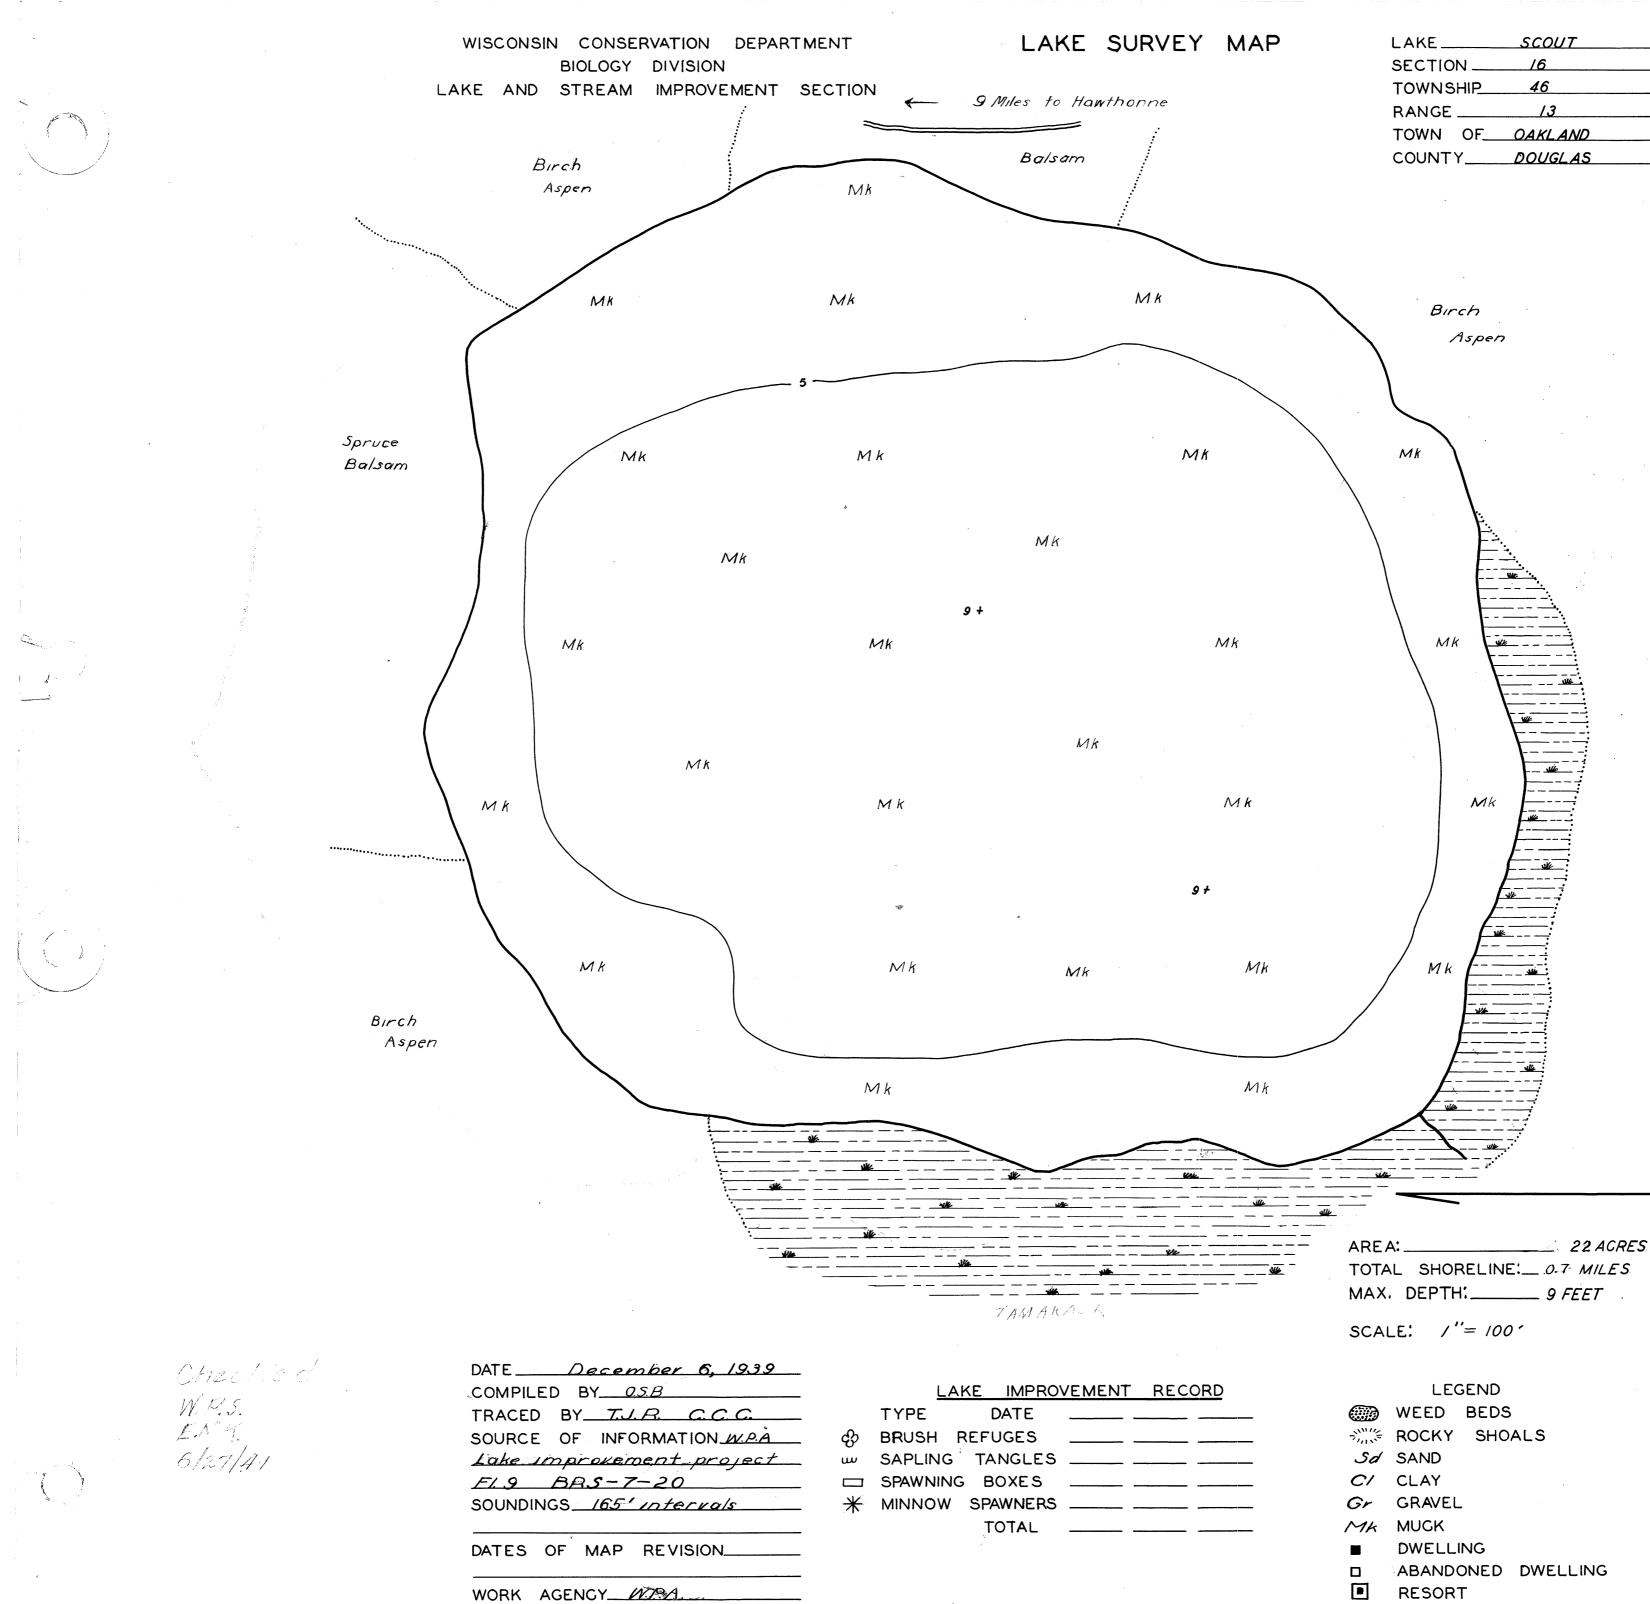

| LAKE     | SCOUT   |   |
|----------|---------|---|
| SECTION  | /6      |   |
| TOWNSHIP | 46      |   |
| RANGE    | /3      | W |
| TOWN OF  | OAKLAND |   |
| COUNTY   | DOUGLAS |   |

| <u> <u> v</u></u> | LEGEND |           |          |
|-------------------|--------|-----------|----------|
|                   |        | WEED BEDS |          |
|                   | 71111  | ROCKY SHO | ALS      |
|                   | Sd     | SAND      |          |
|                   | C/     | CLAY      |          |
|                   | Gr     | GRAVEL    |          |
|                   | MK     | MUGK      |          |
|                   |        | DWELLING  |          |
|                   |        | ABANDONED | DWELLING |
|                   |        | RESORT    |          |
|                   |        |           |          |

Source: Wisconsin Department of Natural Resources 608-266-2621 Scout Lake - Douglas County, Wisconsin DNR Lake Map Dec. 1939 Historical Lake Map - Not for Navigation A Public Document - Please Identify the Source when using it.