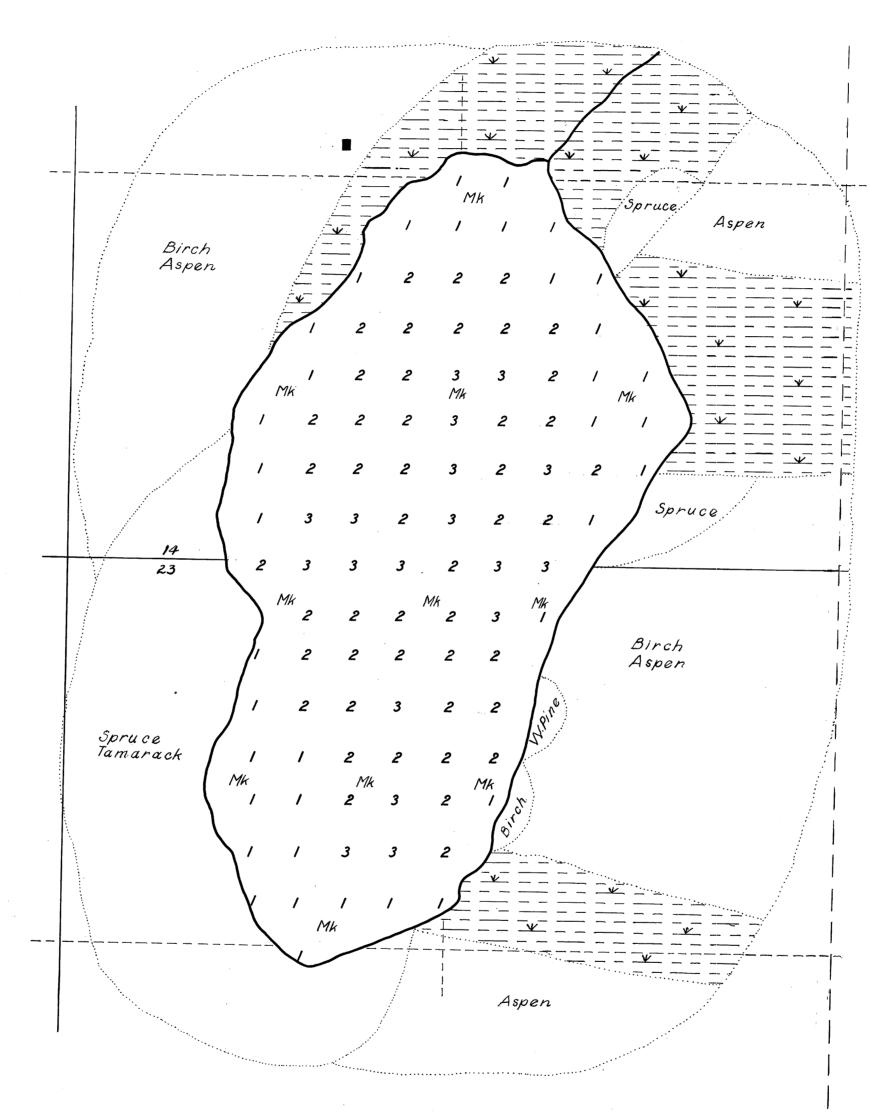

WISCONSIN CONSERVATION DEPARTMENT
BIOLOGY DIVISION
LAKE AND STREAM IMPROVEMENT SECTION

LAKE SURVEY MAP

| AREA: |             | 65.63 | ACRES |
|-------|-------------|-------|-------|
|       | SHORELINE:_ |       |       |
| MAX.  | DEPTH:      | 3 FE  | ET    |

SCALE: /"= 330'

W. P.S. W. P.S. EM.K. Halai

| COMPILE                              | D B | <b>/</b> |          |   |
|--------------------------------------|-----|----------|----------|---|
| TRACED                               | BY_ | R.W.     | CCC.     |   |
| SOURCE                               | OF  | INFOR    | MATION   |   |
| W.P.A. LAKE SURVEY PROJECT SOUNDINGS |     |          |          |   |
| DATES                                | OF  | MAP      | REVISION | _ |

W.P.Ā.

WORK AGENCY\_

DECEMBER

1940

|   | LAN      | INITAUV  | FINEIN | RECOR | 2 | ٠. |
|---|----------|----------|--------|-------|---|----|
|   | TYPE     | DATE     |        |       |   |    |
| ↔ | BRUSH F  | REFUGES  |        |       |   |    |
|   |          | TANGLES  |        |       |   |    |
|   | SPAWNING | BOXES    |        |       |   |    |
| * | MINNOW   | SPAWNERS | 5      |       |   |    |
|   |          | TOTAL    |        |       |   |    |
|   |          |          |        |       |   |    |

| LEGEND |        |      |          |  |
|--------|--------|------|----------|--|
|        | WEED   |      |          |  |
| 11/1/K | ROCKY  | SHOA | LS       |  |
| Sd     | SAND   |      |          |  |
| CI     | CLAY   |      |          |  |
| Gr     | GRAVEL | -    |          |  |
| MK     | MUCK   |      |          |  |
|        | DWELLI | NG   |          |  |
|        | ABAND  | ONED | DWELLING |  |

RESORT

Source: Wisconsin Department of Natural Resources 608-266-2621 Mud Lake - Douglas County, Wisconsin DNR Lake Map Date Dec. 1940 - Historical Lake Map - Not for Navigation A Public Document - Please Identify the Source when using it.