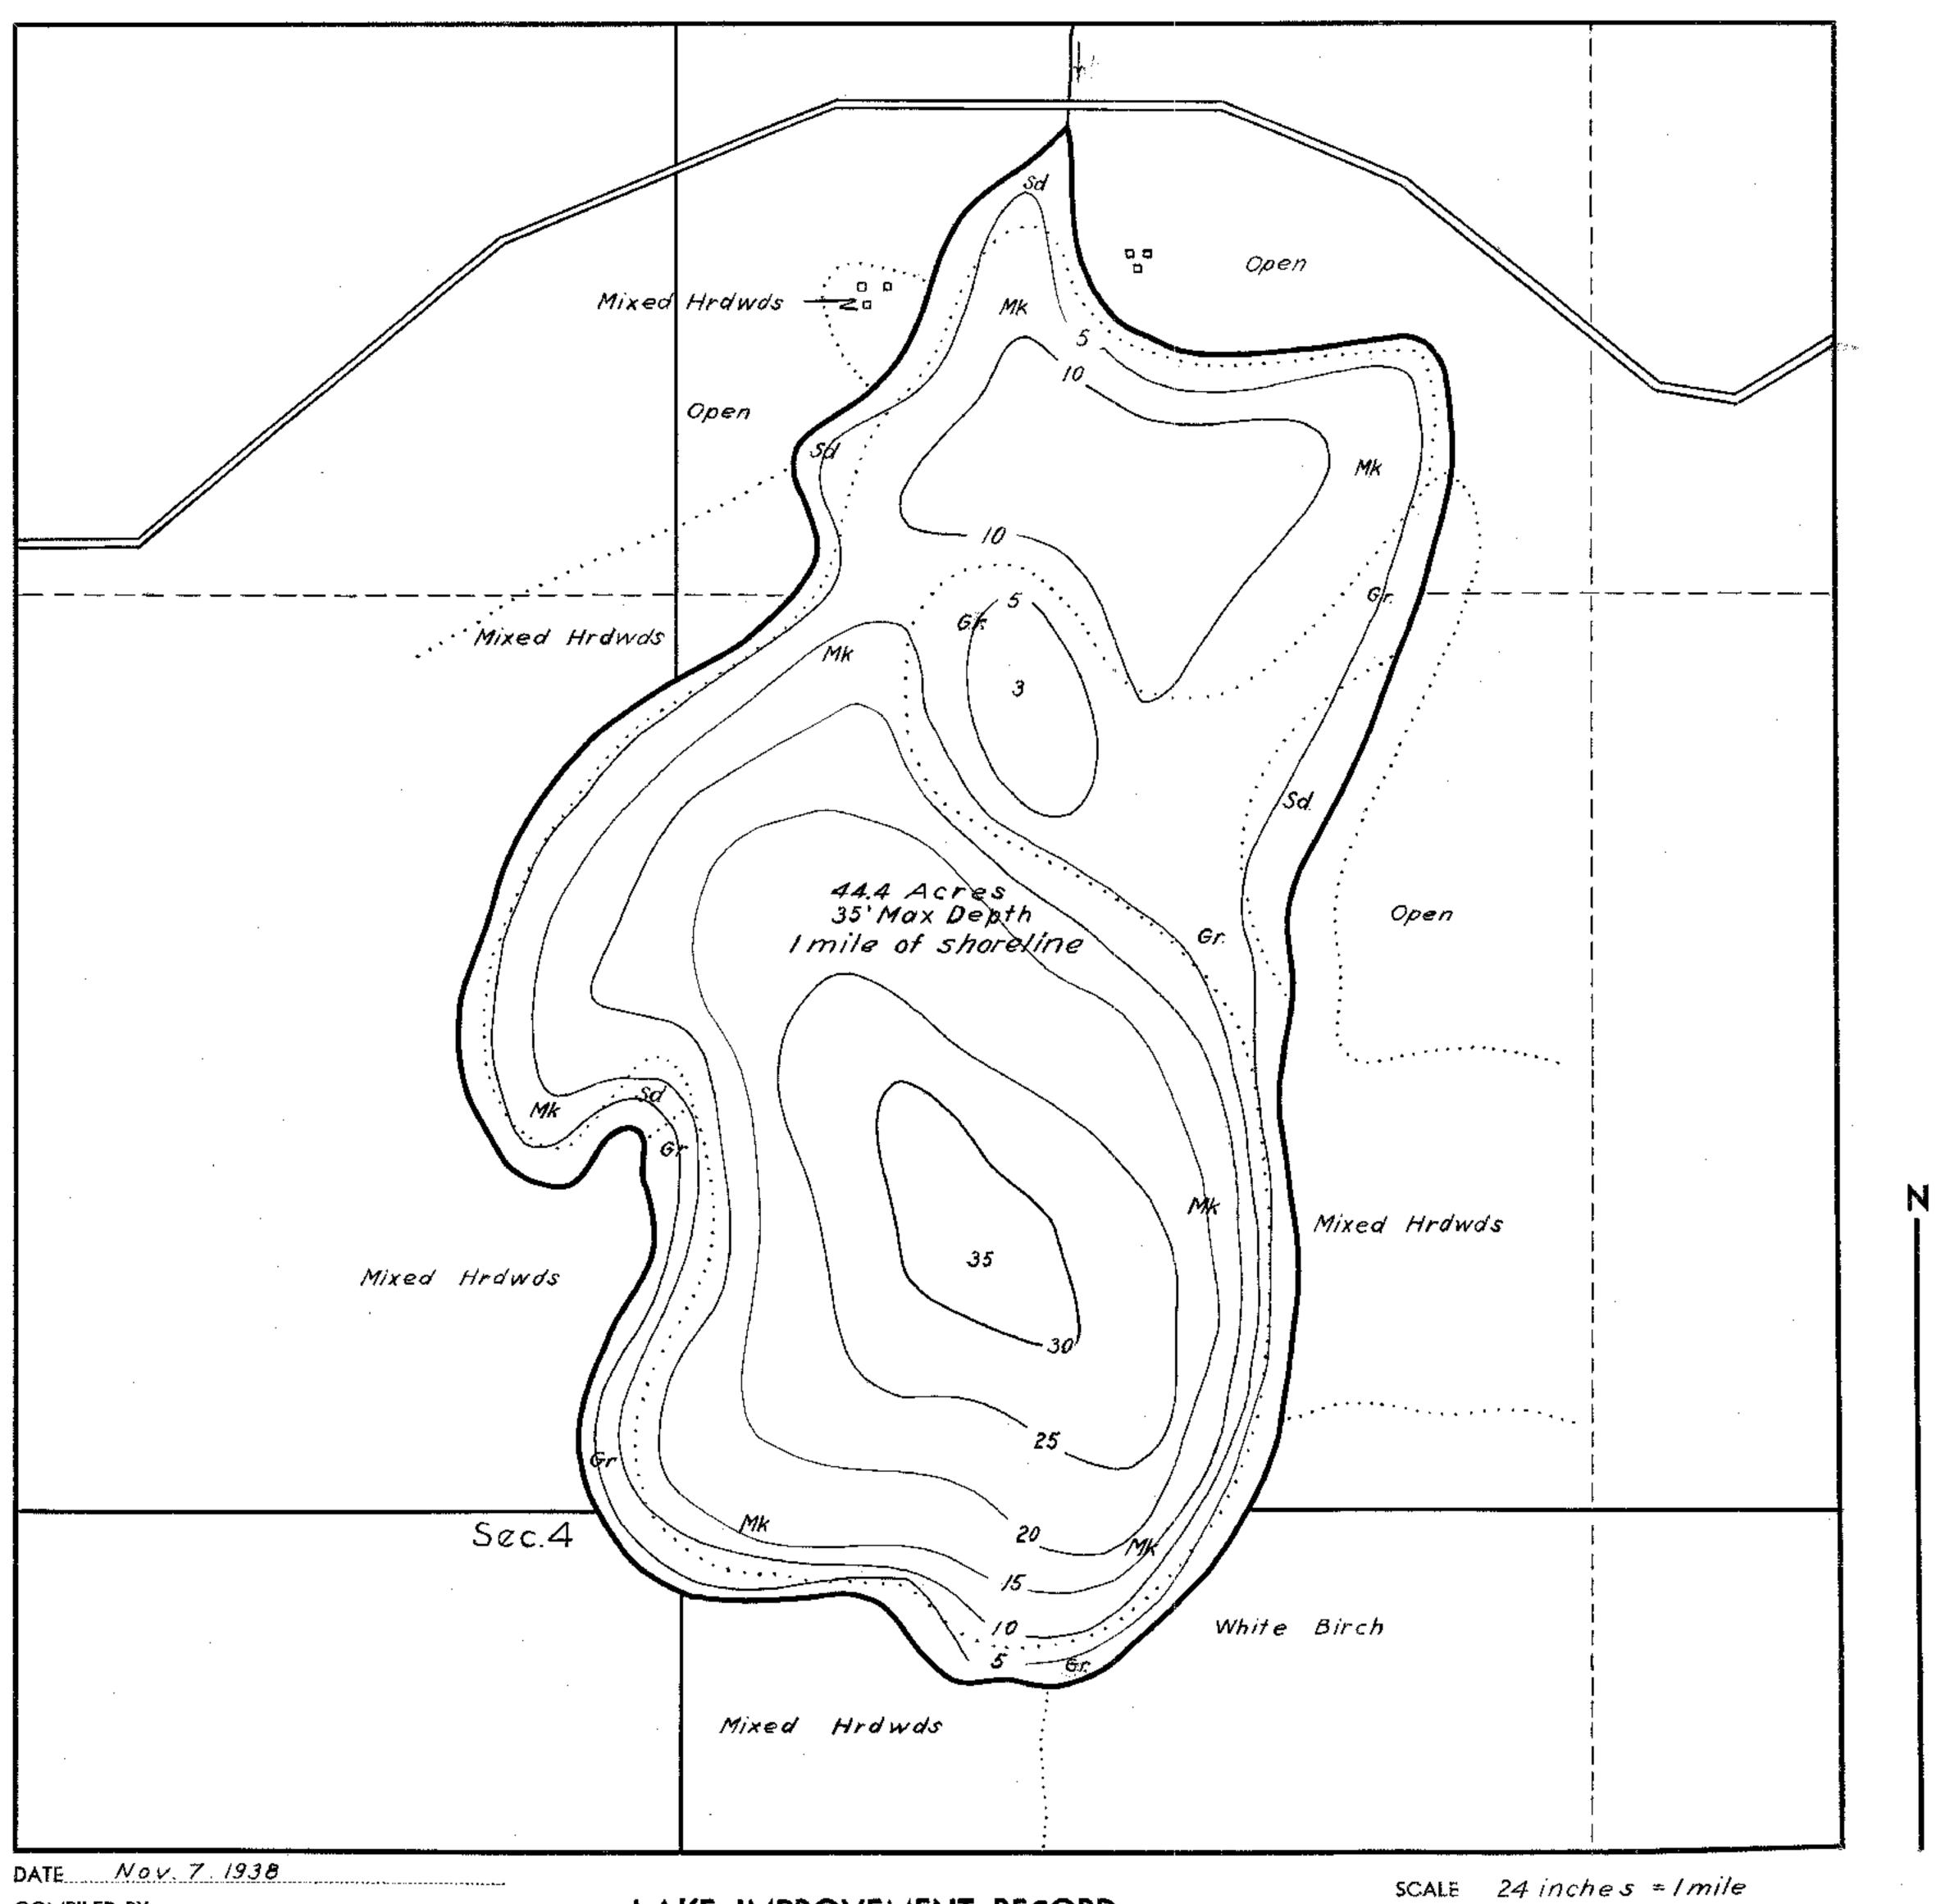

WISCONSIN CONSERVATION DEPARTMENT BIOLOGY DIVISION LAKE AND STREAM IMPROVEMENT SECTION

Muskellunge SECTION... TOWNSHIP. RANGE . DELTA TOWN OF..... BAYFIELD COUNTY

COMPILED BY.... TRACED BY R.F.F SOURCE OF INFORMATION U.S. Forest Service Lake And Stream Survey

## LAKE IMPROVEMENT RECORD

TYPE SAPLING TANGLES SPAWNING BOXES . \* MINNOW SPAWNERS .....

LEGEND (E) WEED BEDS ⇒%ROCKY SHOALS Sd. SAND C/. CLAY Gr. GRAVEL MK MUCK DWELLING ☐ ABANDONED DWELLING Source: Wisconsin Department of Natural Resources 608-266-2621 Muskellunge Lake – Bayfield County, Wisconsin DNR Lake Map Date – Nov 1938 - Historical Lake Map - Not for Navigation A Public Document - Please Identify the Source when using it.