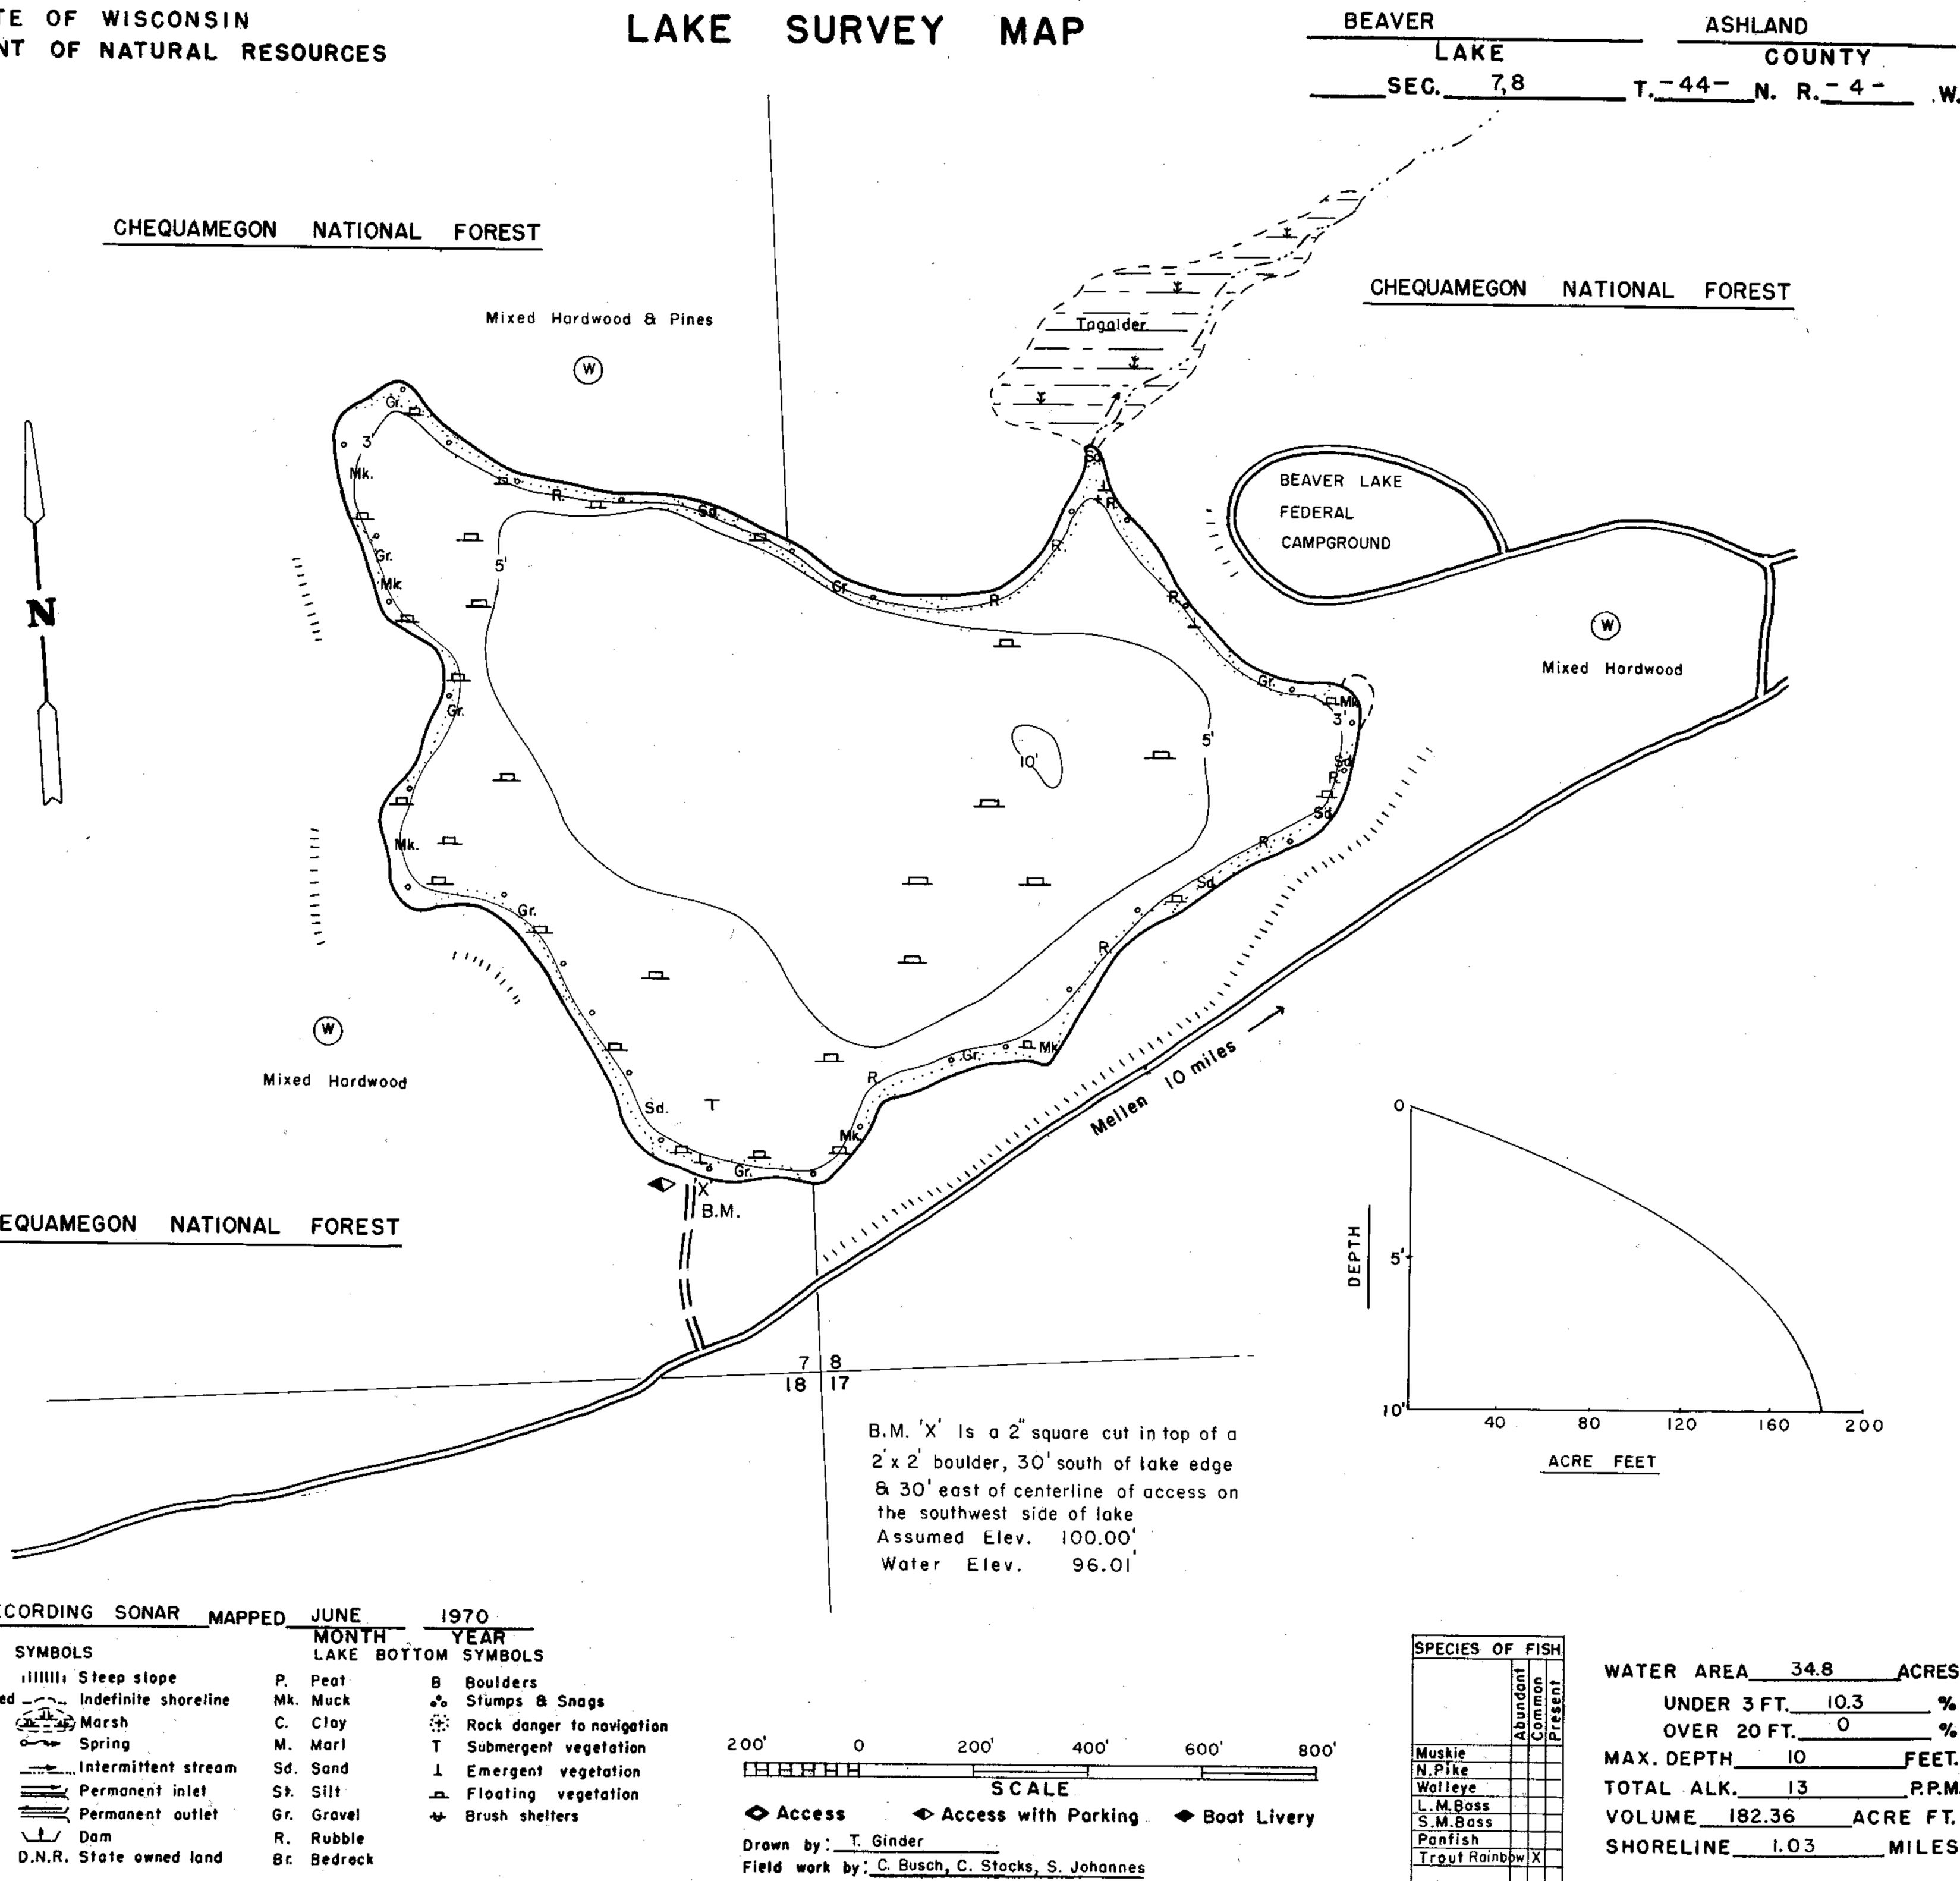

## CHEQUAMEGON

100

| EQUIPMENT RECORDING SONAR |                            |                          |                               |             | UNE  | 19                | 70       |                    |
|---------------------------|----------------------------|--------------------------|-------------------------------|-------------|------|-------------------|----------|--------------------|
| ~                         | TOPOGRAPHIC                | SYMBOL                   | S                             |             |      | MONT<br>LAKE      | BOTTOM   | YEAR<br>Symbol     |
| B                         | Brush<br>Portially wooded  | d                        |                               | eline M     | • •  | Peat<br>Nuck      | B<br>•*• | Boulder<br>Stumps  |
| 8<br>0                    | Wooded<br>Cleared          | ا (توسط کیک<br>بر محمد م |                               | C           |      | Clay<br>Aarl      | ⊕:<br>T  | Rock da            |
| Ø                         | Postured                   | I                        | ntermittent s                 | tream S     | d. 5 | Sand              | T<br>T   | Sübmerg<br>Ernerge |
| $\sim$                    | Agricultural<br>Bench Mork |                          | Permanent inl<br>Permanent ou | <u> </u>    |      | Silt:<br>Gravel   | <br>₩    | Floatin<br>Brush s |
| *<br>•                    | Dwetting<br>Resort<br>Comp |                          | Dam<br>State owned            | R<br>land B | -    | Rubble<br>Bedraci | t        |                    |
|                           | _                          |                          |                               |             |      |                   |          |                    |

| DI LOILO UI | 1        | r ion  |         |  |  |  |
|-------------|----------|--------|---------|--|--|--|
|             | Abundont | Common | Present |  |  |  |
| Muskie      |          |        |         |  |  |  |
| N,Pike      | :        |        |         |  |  |  |
| Walleye     |          |        |         |  |  |  |
| L.M.Boss    | · ·      |        | _       |  |  |  |
| S.M.Bass    |          |        |         |  |  |  |
| Panfish     |          |        |         |  |  |  |
| Trout Rainb | bw.      | X      |         |  |  |  |
|             |          |        |         |  |  |  |
|             |          |        |         |  |  |  |

Source: Wisconsin Department of Natural Resources 608-266-2621 Beaver Lake – Ashland County, Wisconsin DNR Lake Map Date – Jun 1970 - Historical Lake Map - Not for Navigation A Public Document - Please Identify the Source when using it.