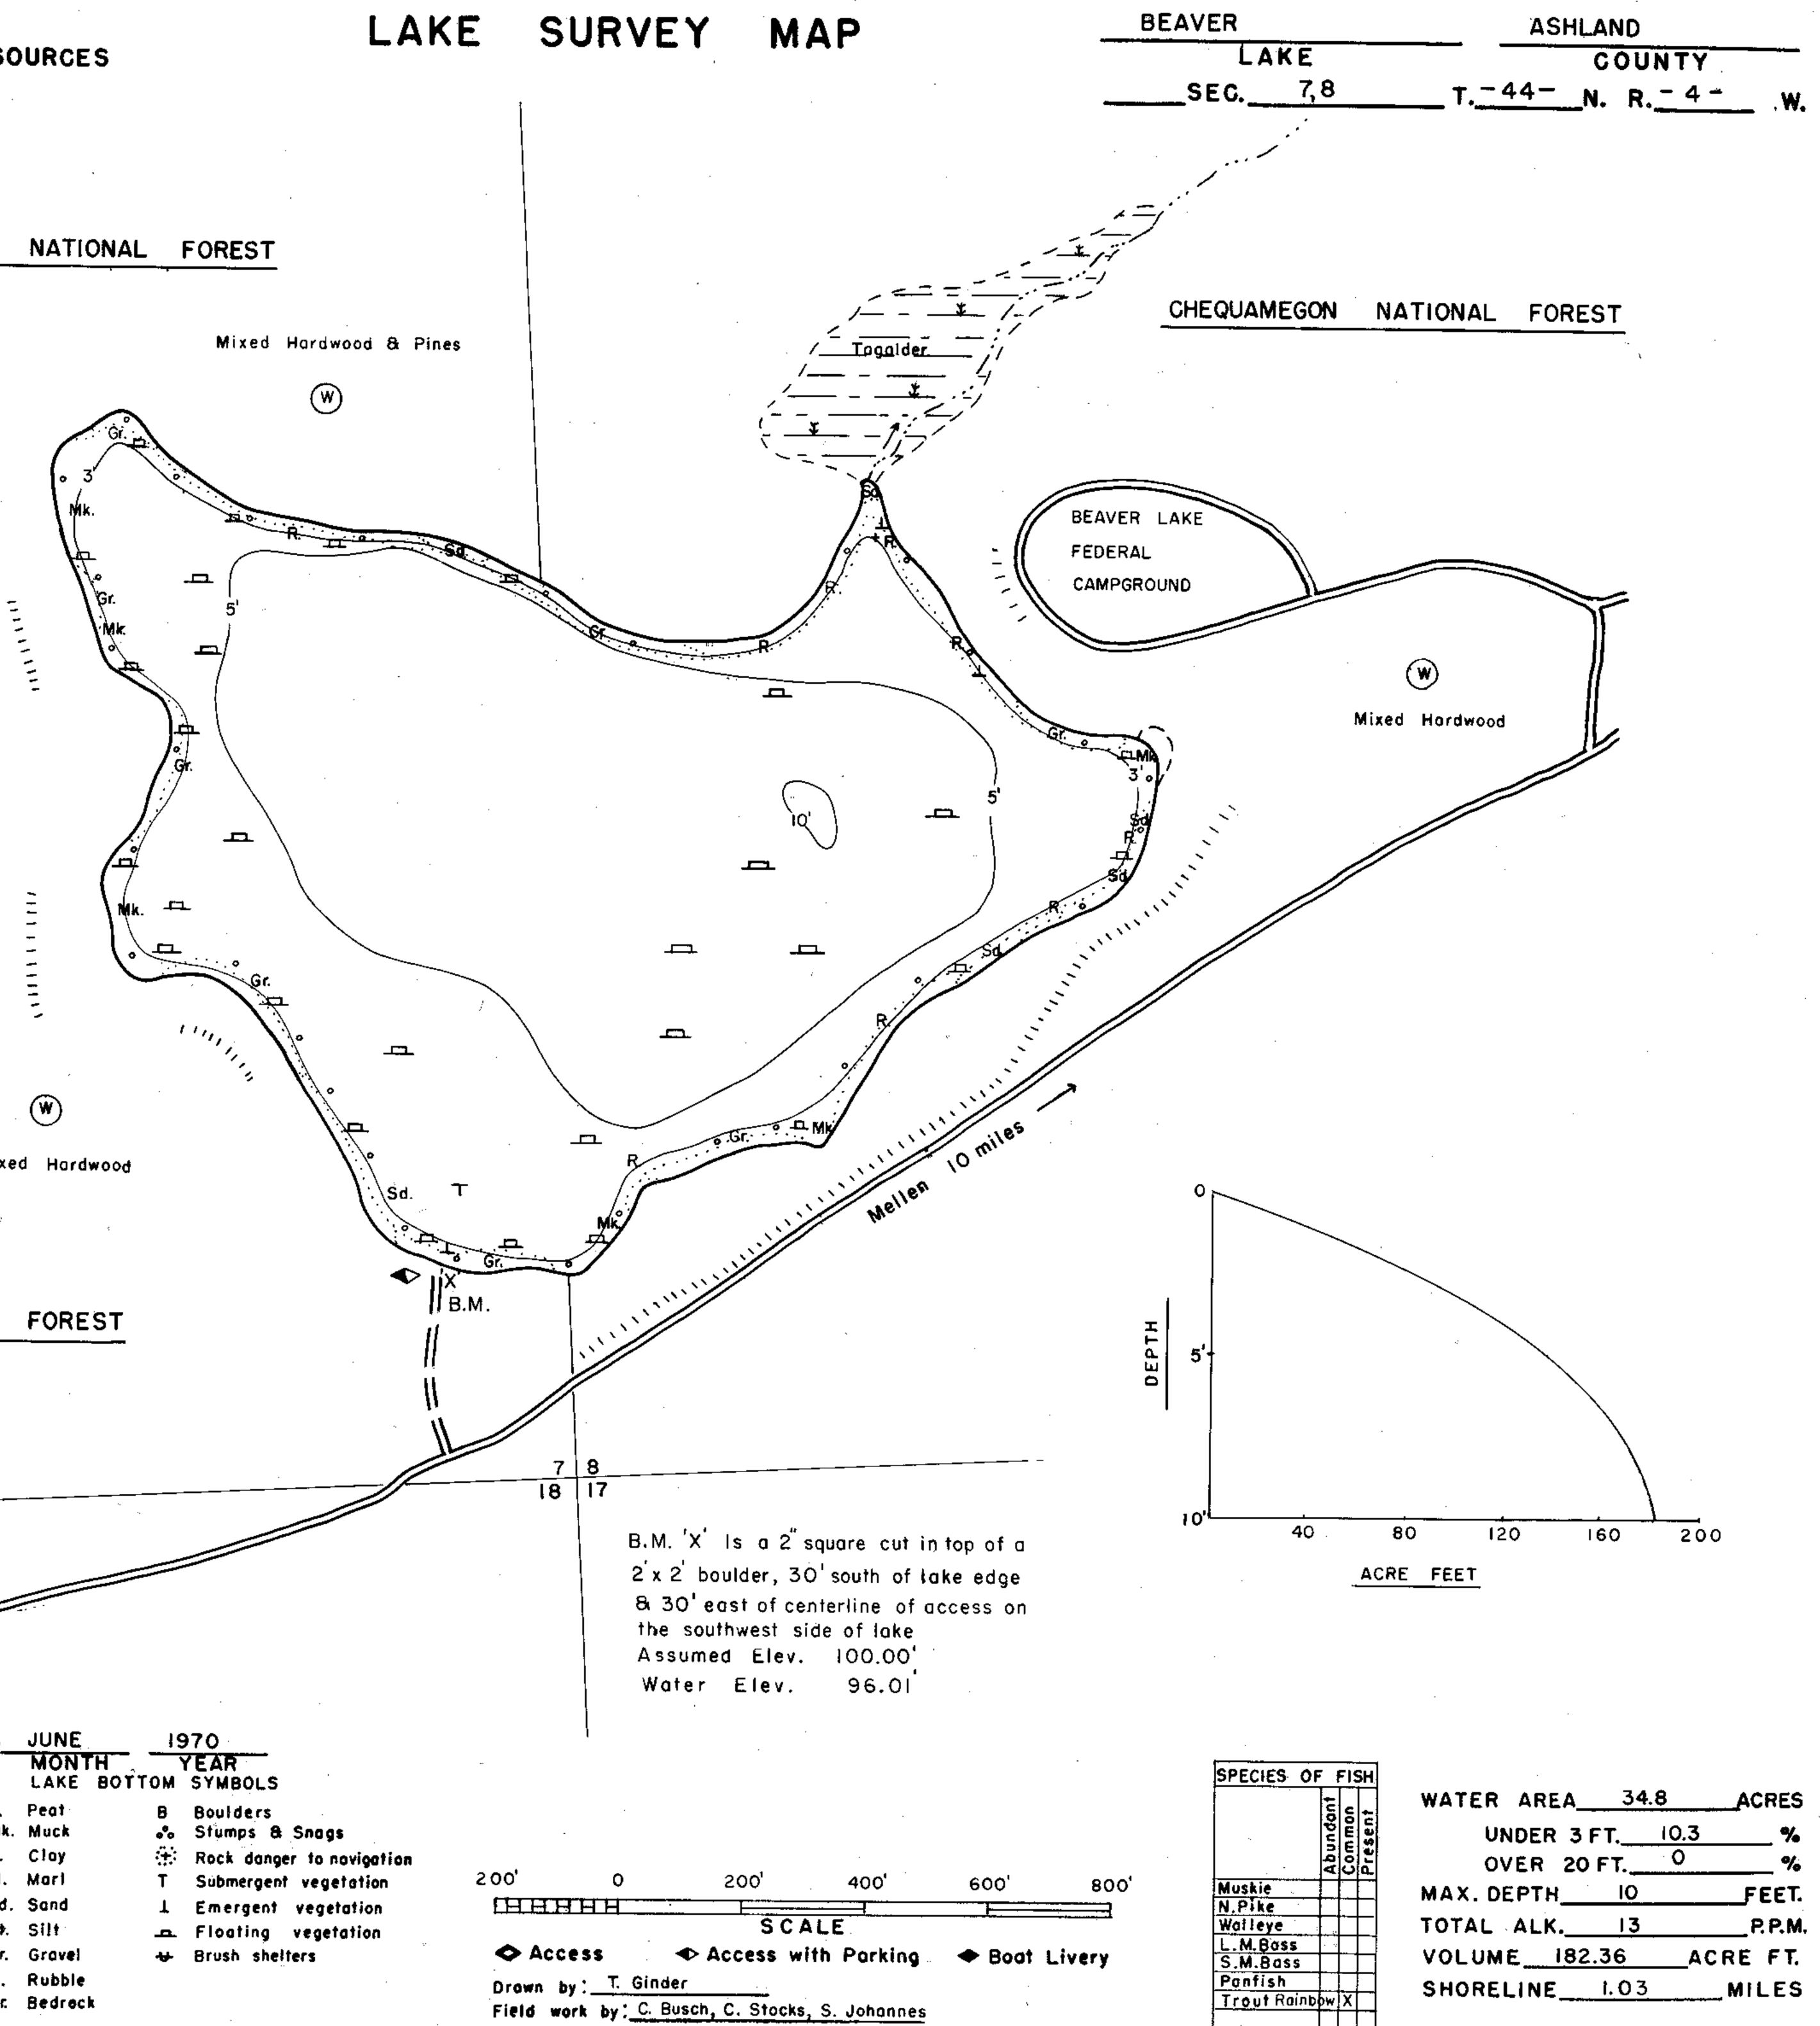

## CHEQUAMEGON

100

| EQUIPMENT RECORDING SONAR |                            |                          |                               |             | UNE  | 19                | 70       |                    |
|---------------------------|----------------------------|--------------------------|-------------------------------|-------------|------|-------------------|----------|--------------------|
| ~                         | TOPOGRAPHIC                | SYMBOL                   | S                             |             |      | MONT<br>LAKE      | BOTTOM   | YEAR<br>Symbol     |
| B                         | Brush<br>Portially wooded  | d                        |                               | eline M     | • •  | Peat<br>Nuck      | B<br>•*• | Boulder<br>Stumps  |
| 8<br>0                    | Wooded<br>Cleared          | ا (توسط کیک<br>بر محمد م |                               | C           |      | Clay<br>Aarl      | ⊕:<br>T  | Rock da            |
| Ø                         | Postured                   | I                        | ntermittent s                 | tream S     | d. 5 | Sand              | T<br>T   | Sübmerg<br>Ernerge |
| $\sim$                    | Agricultural<br>Bench Mork |                          | Permanent inl<br>Permanent ou | <u> </u>    |      | Silt:<br>Gravel   | <br>₩    | Floatin<br>Brush s |
| *<br>•                    | Dwetting<br>Resort<br>Comp |                          | Dam<br>State owned            | R<br>land B | -    | Rubble<br>Bedraci | t        |                    |
|                           | _                          |                          |                               |             |      |                   |          |                    |

| DI LOILO UI | 1        | r ion  |         |  |  |  |
|-------------|----------|--------|---------|--|--|--|
|             | Abundont | Common | Present |  |  |  |
| Muskie      |          |        |         |  |  |  |
| N,Pike      | :        |        |         |  |  |  |
| Walleye     |          |        |         |  |  |  |
| L.M.Boss    | · ·      |        | _       |  |  |  |
| S.M.Bass    |          |        |         |  |  |  |
| Panfish     |          |        |         |  |  |  |
| Trout Rainb | bw.      | X      |         |  |  |  |
|             |          |        |         |  |  |  |
|             |          |        |         |  |  |  |

Source: Wisconsin Department of Natural Resources 608-266-2621 Beaver Lake – Ashland County, Wisconsin DNR Lake Map Date – Jun 1970 - Historical Lake Map - Not for Navigation A Public Document - Please Identify the Source when using it.