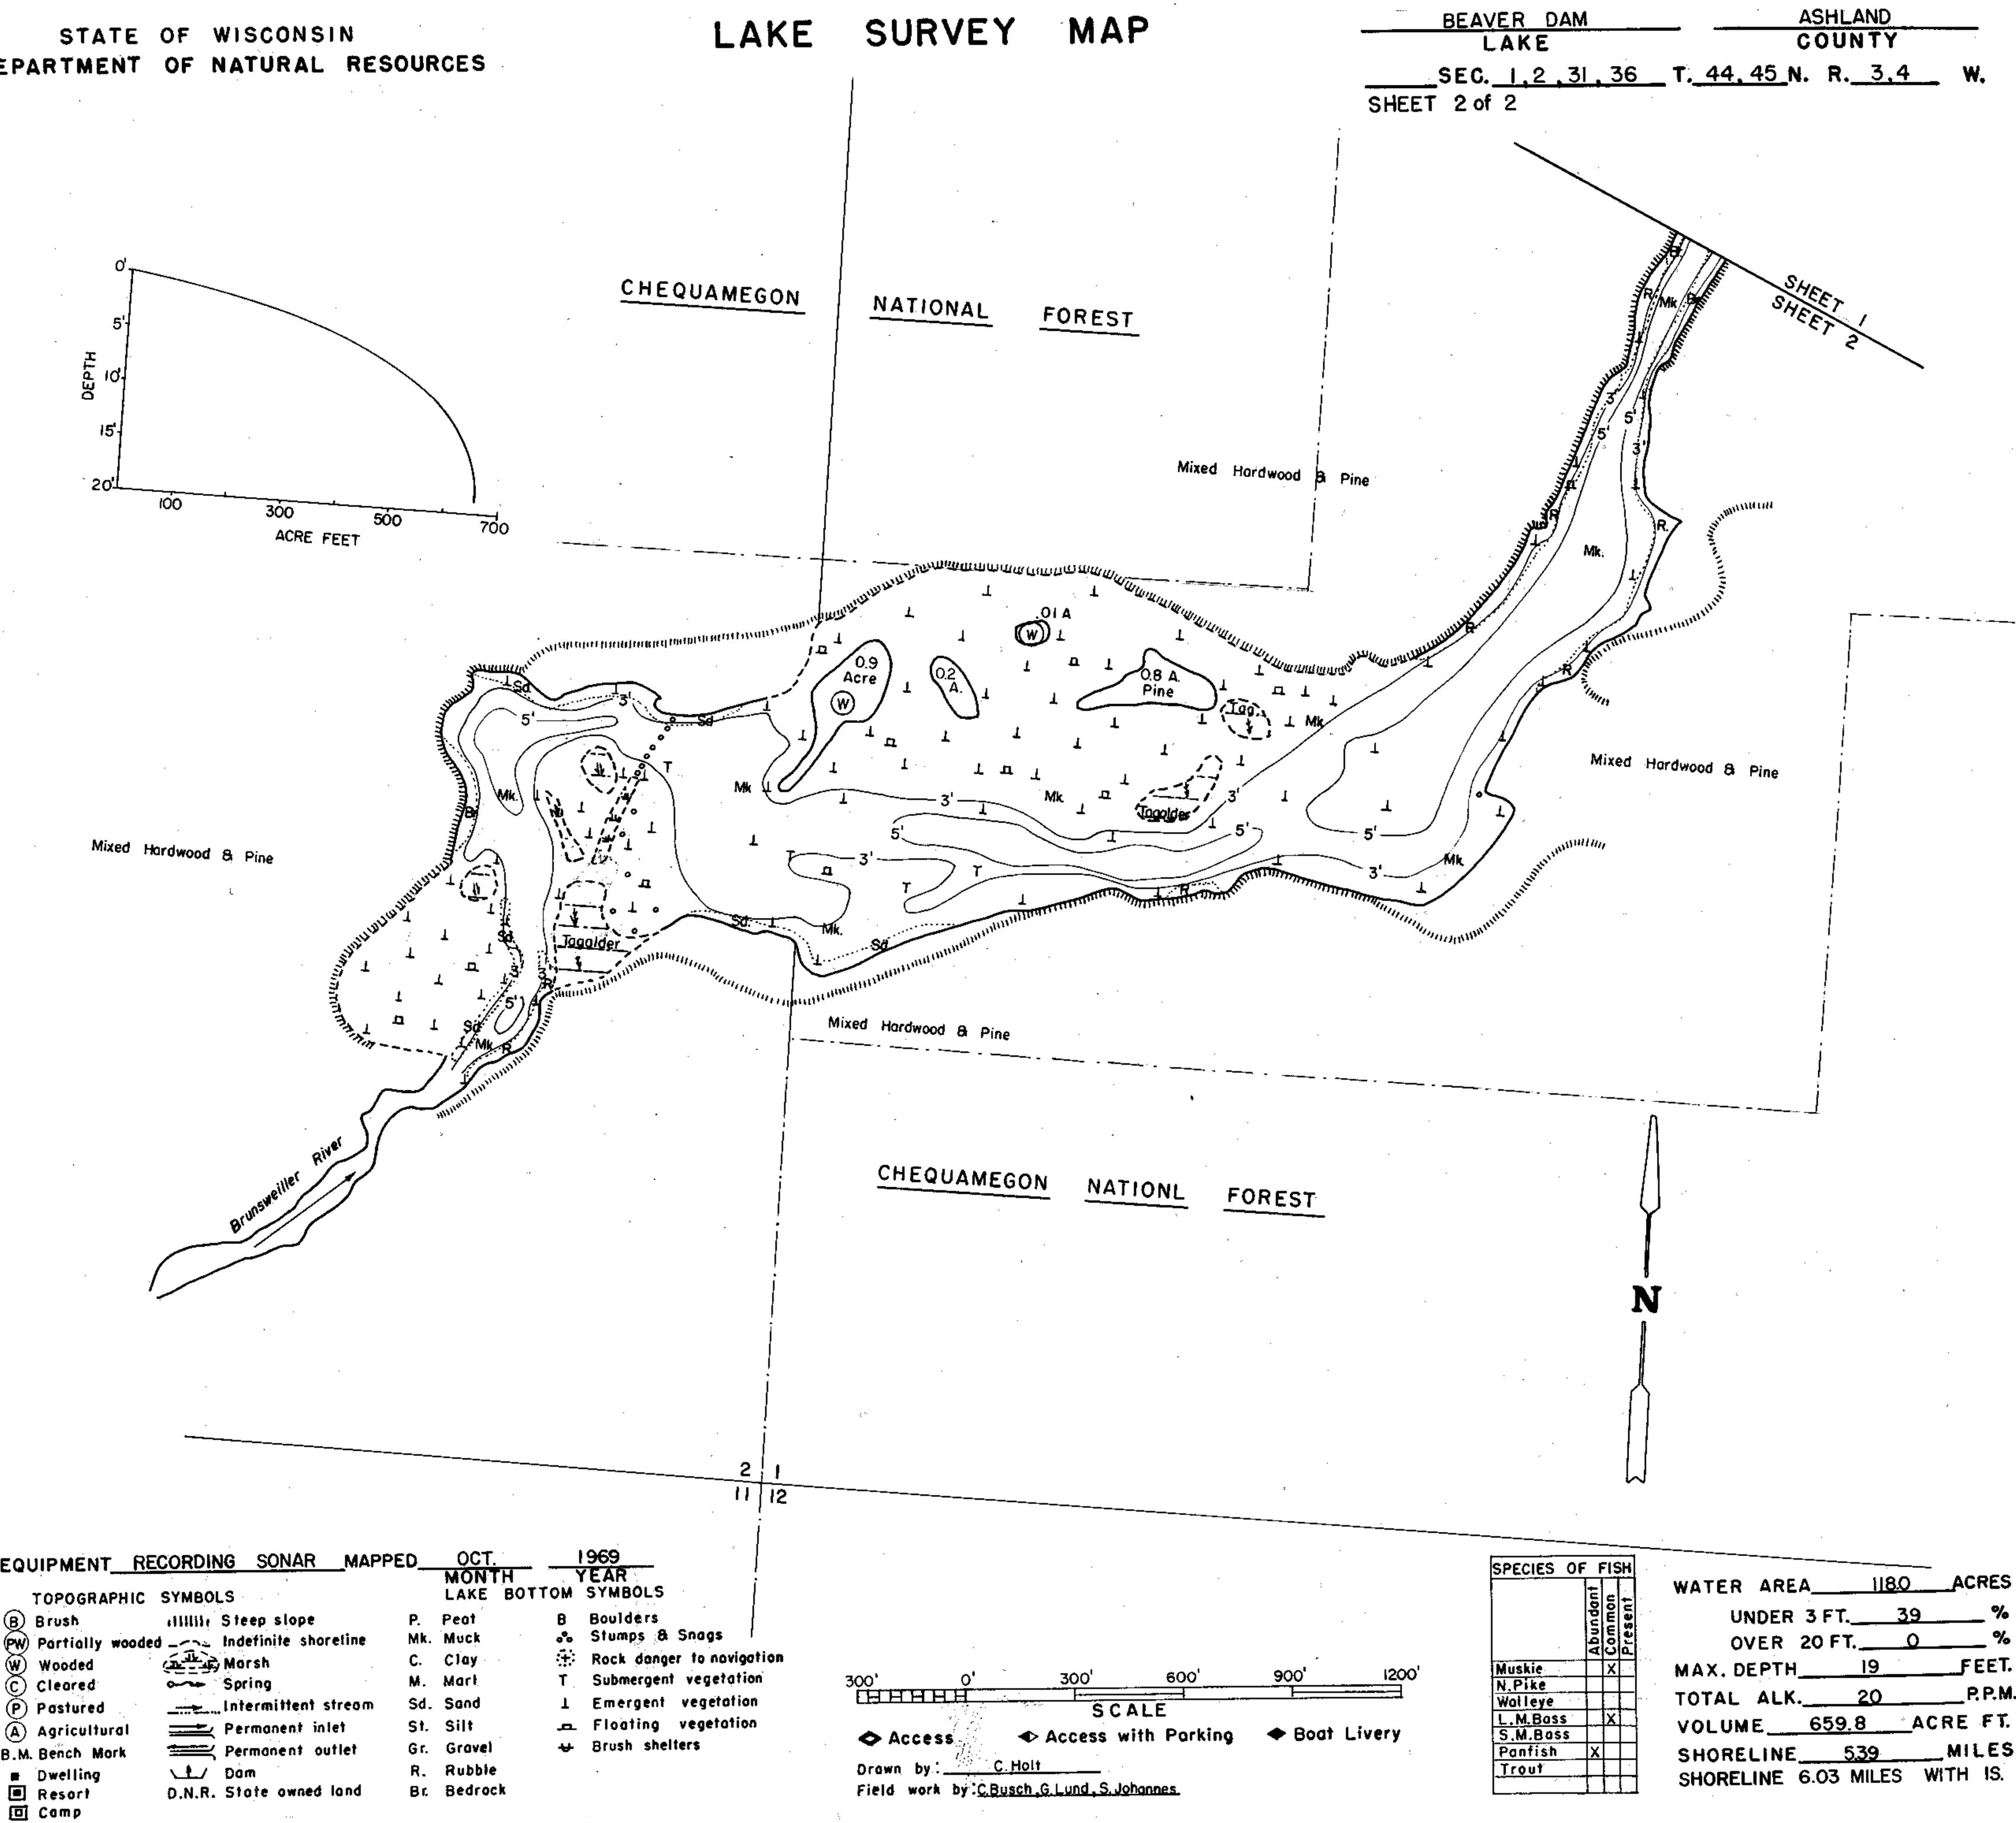

| EQUIPMENT_                                          | RECORDING SONAR MAPI                            | PED       | OCT.              |          | 1969                |  |
|-----------------------------------------------------|-------------------------------------------------|-----------|-------------------|----------|---------------------|--|
|                                                     | IC SYMBOLS                                      |           | MONTH<br>LAKE BO  | TOM      | SYMBOLS             |  |
| B Brush                                             | dillig Steep slope<br>oded Indefinite shoreline | P.<br>Mk. | Peat<br>Muck      | 8<br>••• | Boulders<br>Stumps  |  |
| W Wooded                                            | Morsh (Teres                                    | C.        | Clay              | ÷        | Rock den            |  |
| C Cleared                                           | o Spring                                        | M.<br>Ga  |                   | T.       | Submerge<br>Emergen |  |
| <ul> <li>Postured</li> <li>A gricultural</li> </ul> | Intermittent stream                             |           | Sand<br>Silt      | ۔<br>م   | Floating            |  |
| B.M. Bench Mork                                     |                                                 | —         | Gravel            | ₩        | Brush sh            |  |
| Dwelling Resort                                     | ↓ Dam<br>D.N.R. State owned land                | R.<br>Br. | Rubble<br>Bedrock |          | •                   |  |
|                                                     |                                                 | _         | •                 |          |                     |  |

|          | E      |     | WATER AREA 1180         | ACRES  |
|----------|--------|-----|-------------------------|--------|
|          | - Be   |     | UNDER 3 FT. 39          | %      |
|          | Abu    |     | OVER 20 FT. 0           | %      |
| Auskie   | ╶┥╼┤   | X   | MAX. DEPTH              |        |
| Pike     | $\Box$ | ·   |                         |        |
| eye      |        |     | TOTAL ALK. 20           |        |
| L.M.Bass |        | XI_ | VOLUME <u>659.8</u> AC  | RE FT  |
| S.M.Bass |        |     |                         |        |
| Panfish  | X      |     | SHORELINE 539           | MILES  |
| Trout    |        |     | SHORELINE 6.03 MILES WI | TH IS. |

Source: Wisconsin Department of Natural Resources 608-266-2621 Beaver Dam Lake – Ashland County, Wisconsin DNR Lake Map Date – Oct 1969 - Historical Lake Map - Not for Navigation A Public Document - Please Identify the Source when using it.