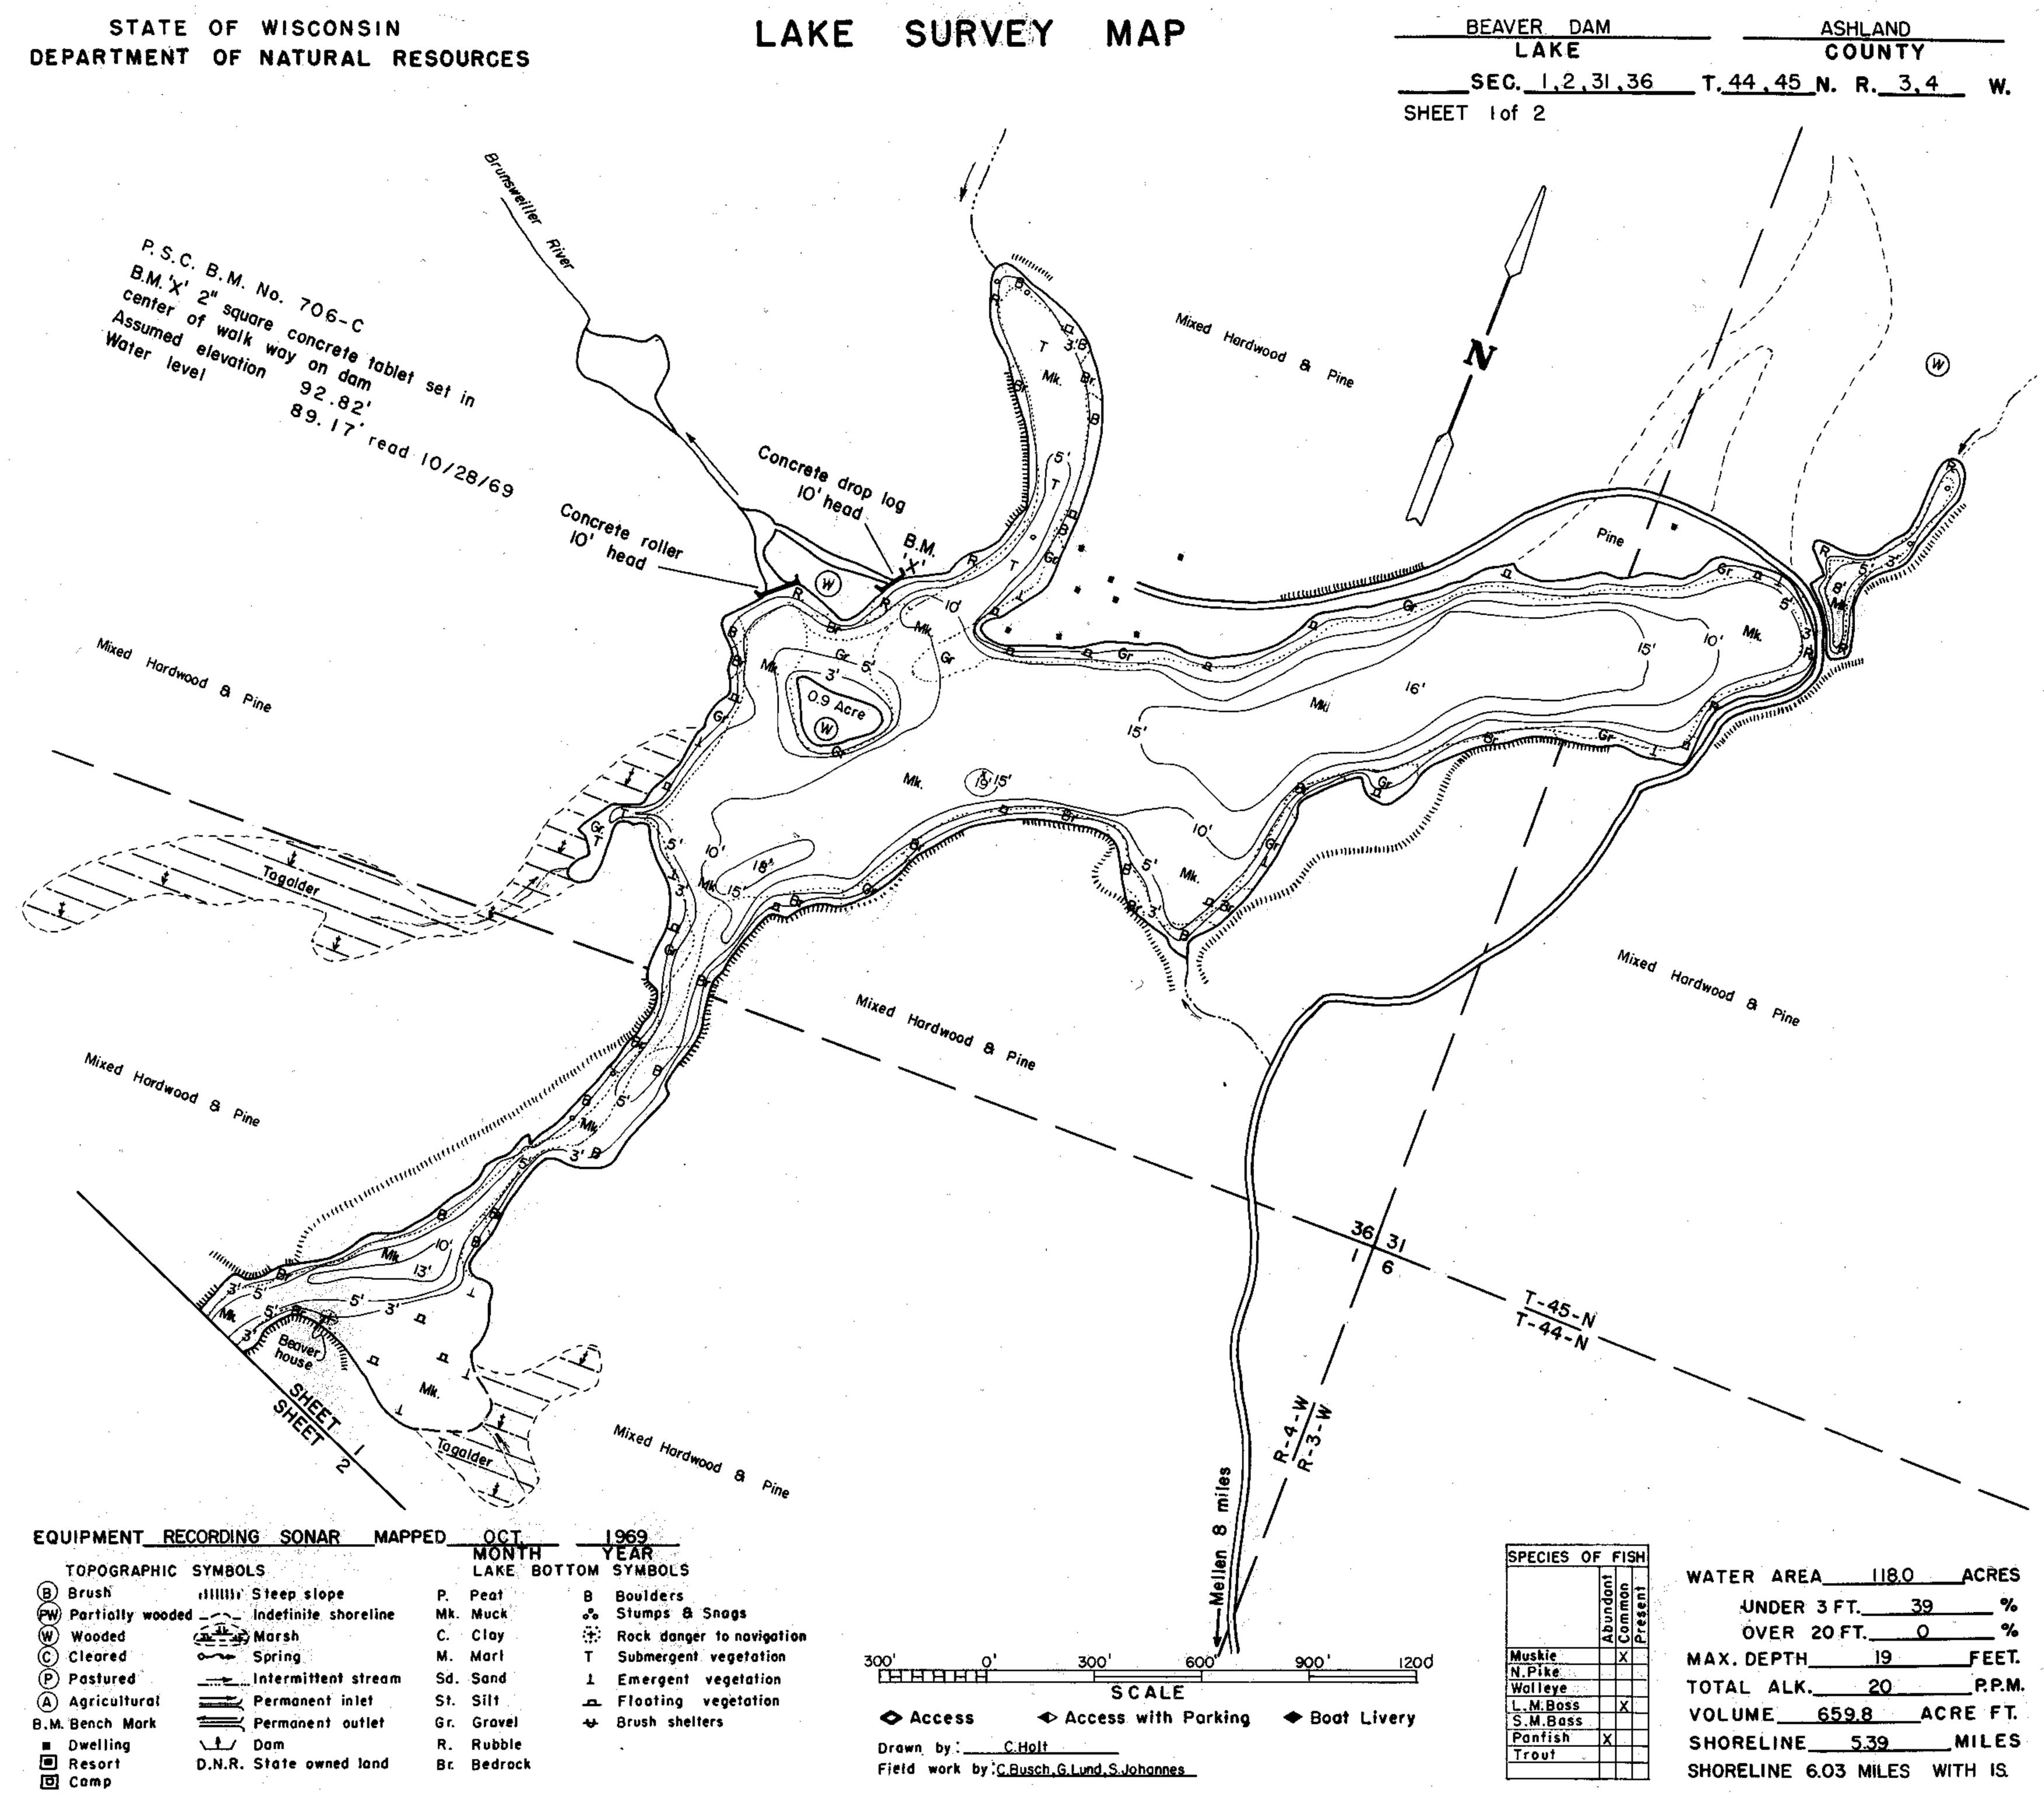

| EQUIPMENT_                                          | RECORDING SONAR MAPI                            | PED       | OCT.              |          | 1969                |  |
|-----------------------------------------------------|-------------------------------------------------|-----------|-------------------|----------|---------------------|--|
|                                                     | IC SYMBOLS                                      |           | MONTH<br>LAKE BO  | TOM      | SYMBOLS             |  |
| B Brush                                             | dillig Steep slope<br>oded Indefinite shoreline | P.<br>Mk. | Peat<br>Muck      | 8<br>••• | Boulders<br>Stumps  |  |
| W Wooded                                            | Morsh (Teres                                    | C.        | Clay              | ÷        | Rock den            |  |
| C Cleared                                           | o Spring                                        | M.<br>Ga  |                   | T.       | Submerge<br>Emergen |  |
| <ul> <li>Postured</li> <li>A gricultural</li> </ul> | Intermittent stream                             |           | Sand<br>Silt      | ۔<br>م   | Floating            |  |
| B.M. Bench Mork                                     |                                                 | —         | Gravel            | ₩        | Brush sh            |  |
| Dwelling Resort                                     | ↓ Dam<br>D.N.R. State owned land                | R.<br>Br. | Rubble<br>Bedrock |          | •                   |  |
|                                                     |                                                 | _         | •                 |          |                     |  |

|          | E      |     | WATER AREA 1180         | ACRES  |
|----------|--------|-----|-------------------------|--------|
|          | - Be   |     | UNDER 3 FT. 39          | %      |
|          | Abu    |     | OVER 20 FT. 0           | %      |
| Auskie   | ╶┥╼┤   | X   | MAX. DEPTH              |        |
| Pike     | $\Box$ | ·   |                         |        |
| eye      |        |     | TOTAL ALK. 20           |        |
| L.M.Bass |        | XI_ | VOLUME <u>659.8</u> AC  | RE FT  |
| S.M.Bass |        |     |                         |        |
| Panfish  | X      |     | SHORELINE 539           | MILES  |
| Trout    |        |     | SHORELINE 6.03 MILES WI | TH IS. |

Source: Wisconsin Department of Natural Resources 608-266-2621 Beaver Dam Lake – Ashland County, Wisconsin DNR Lake Map Date – Oct 1969 - Historical Lake Map - Not for Navigation A Public Document - Please Identify the Source when using it.