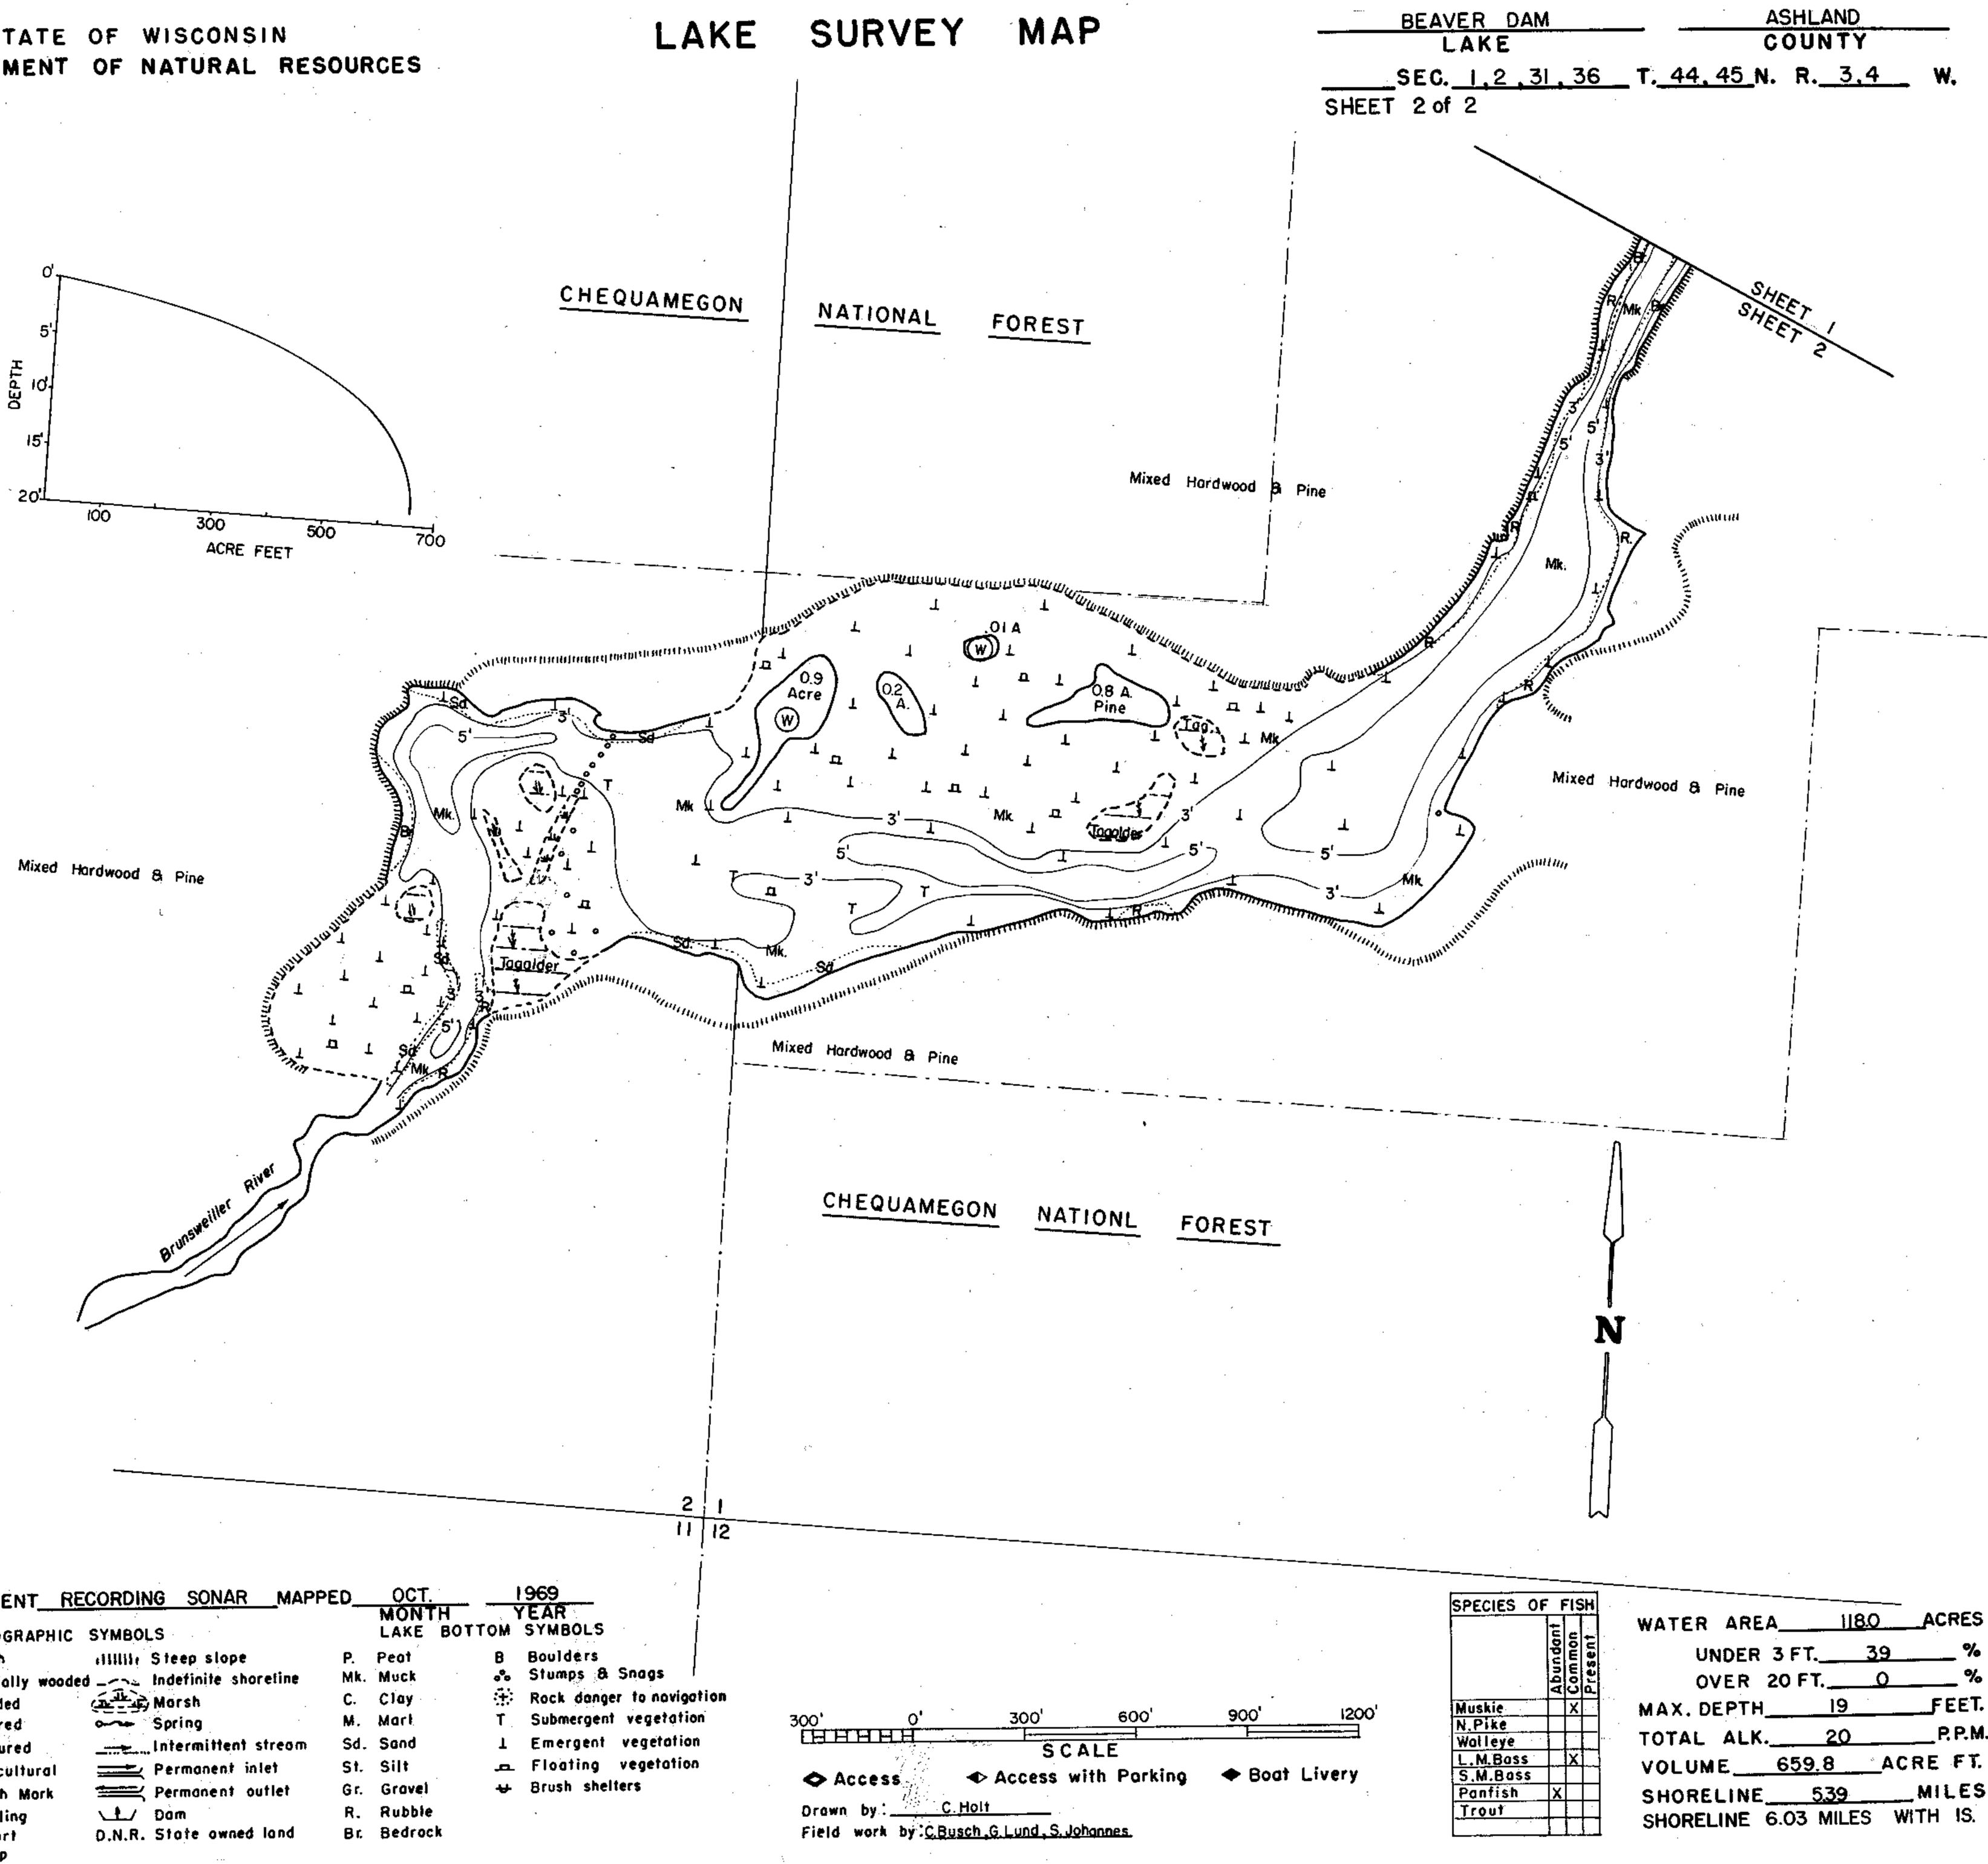

| EQUIPMENT_                                          | RECORDING SONAR MAPI                            | PED       | OCT.              |          | 1969                |  |
|-----------------------------------------------------|-------------------------------------------------|-----------|-------------------|----------|---------------------|--|
|                                                     | IC SYMBOLS                                      |           | MONTH<br>LAKE BO  | TOM      | SYMBOLS             |  |
| B Brush                                             | dillig Steep slope<br>oded Indefinite shoreline | P.<br>Mk. | Peat<br>Muck      | 8<br>••• | Boulders<br>Stumps  |  |
| W Wooded                                            | Morsh (Teres                                    | C.        | Clay              | ÷        | Rock den            |  |
| C Cleared                                           | o Spring                                        | M.<br>Ga  |                   | T.       | Submerge<br>Emergen |  |
| <ul> <li>Postured</li> <li>A gricultural</li> </ul> | Intermittent stream                             |           | Sand<br>Silt      | ۔<br>م   | Floating            |  |
| B.M. Bench Mork                                     |                                                 | —         | Gravel            | ₩        | Brush sh            |  |
| Dwelling Resort                                     | ↓ Dam<br>D.N.R. State owned land                | R.<br>Br. | Rubble<br>Bedrock |          | •                   |  |
|                                                     |                                                 | _         | •                 |          |                     |  |

|          | E      |     | WATER AREA 1180         | ACRES  |
|----------|--------|-----|-------------------------|--------|
|          | - Be   |     | UNDER 3 FT. 39          | %      |
|          | Abu    |     | OVER 20 FT. 0           | %      |
| Auskie   | ╶┥╼┤   | X   | MAX. DEPTH              |        |
| Pike     | $\Box$ | ·   |                         |        |
| eye      |        |     | TOTAL ALK. 20           |        |
| L.M.Bass |        | XI_ | VOLUME <u>659.8</u> AC  | RE FT  |
| S.M.Bass |        |     |                         |        |
| Panfish  | X      |     | SHORELINE 539           | MILES  |
| Trout    |        |     | SHORELINE 6.03 MILES WI | TH IS. |

Source: Wisconsin Department of Natural Resources 608-266-2621 Beaver Dam Lake – Ashland County, Wisconsin DNR Lake Map Date – Oct 1969 - Historical Lake Map - Not for Navigation A Public Document - Please Identify the Source when using it.