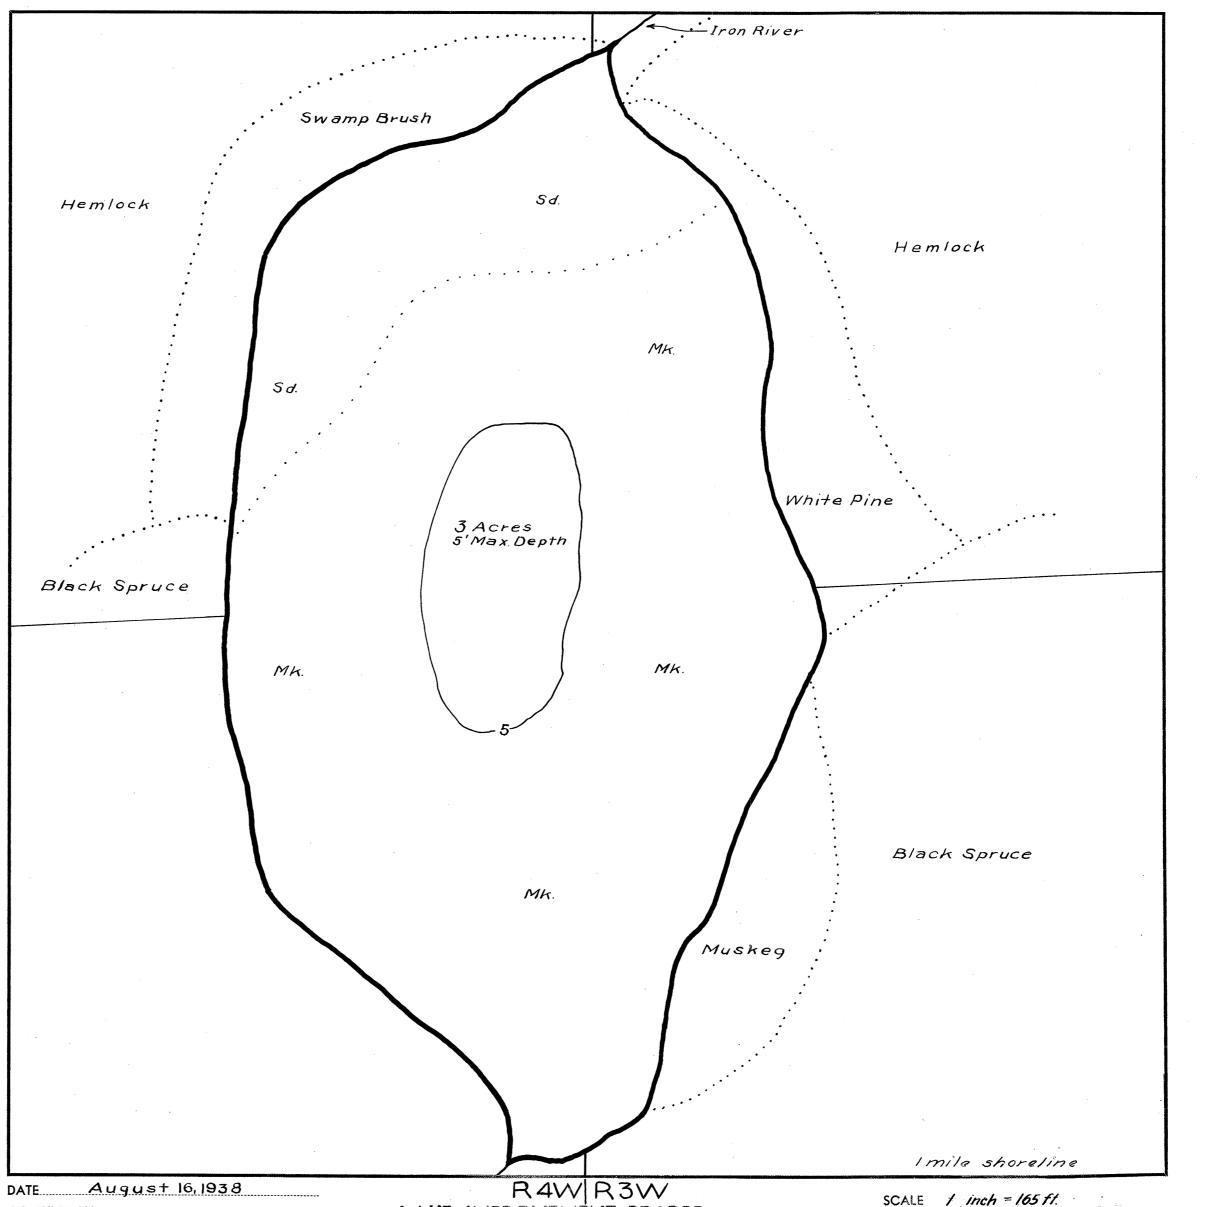

WISCONSIN CONSERVATION DEPARTMENT BIOLOGY DIVISION LAKE AND STREAM IMPROVEMENT SECTION

McCarthy SECTION... 43 TOWNSHIP. 3,4 RANGE GORDON TOWN OF. ASHLAND COUNTY..

COMPILED BY.... TRACED BY..... L.E.K. SOURCE OF INFORMATION U.S. Forest Service Lake and Stream Survey

SOUNDINGS DATES OF MAP REVISION...

WORK AGENCY...

## R4WR3W LAKE IMPROVEMENT RECORD

TYPE DATE ..... BRUSH REFUGES ... SAPLING TANGLES SPAWNING BOXES \* MINNOW SPAWNERS ..... TOTAL

**™WEED BEDS** NOCKY SHOALS

LEGEND

Sd. SAND CI. CLAY

Gr GRAVEL

MK, MUCK DWELLING

ABANDONED DWELLING

RESORT

Source: Wisconsin Department of Natural Resources 608-266-2621 McCarthy Lake – Ashland County, Wisconsin DNR Lake Map Date – Aug 1938 - Historical Lake Map - Not for Navigation A Public Document - Please Identify the Source when using it.