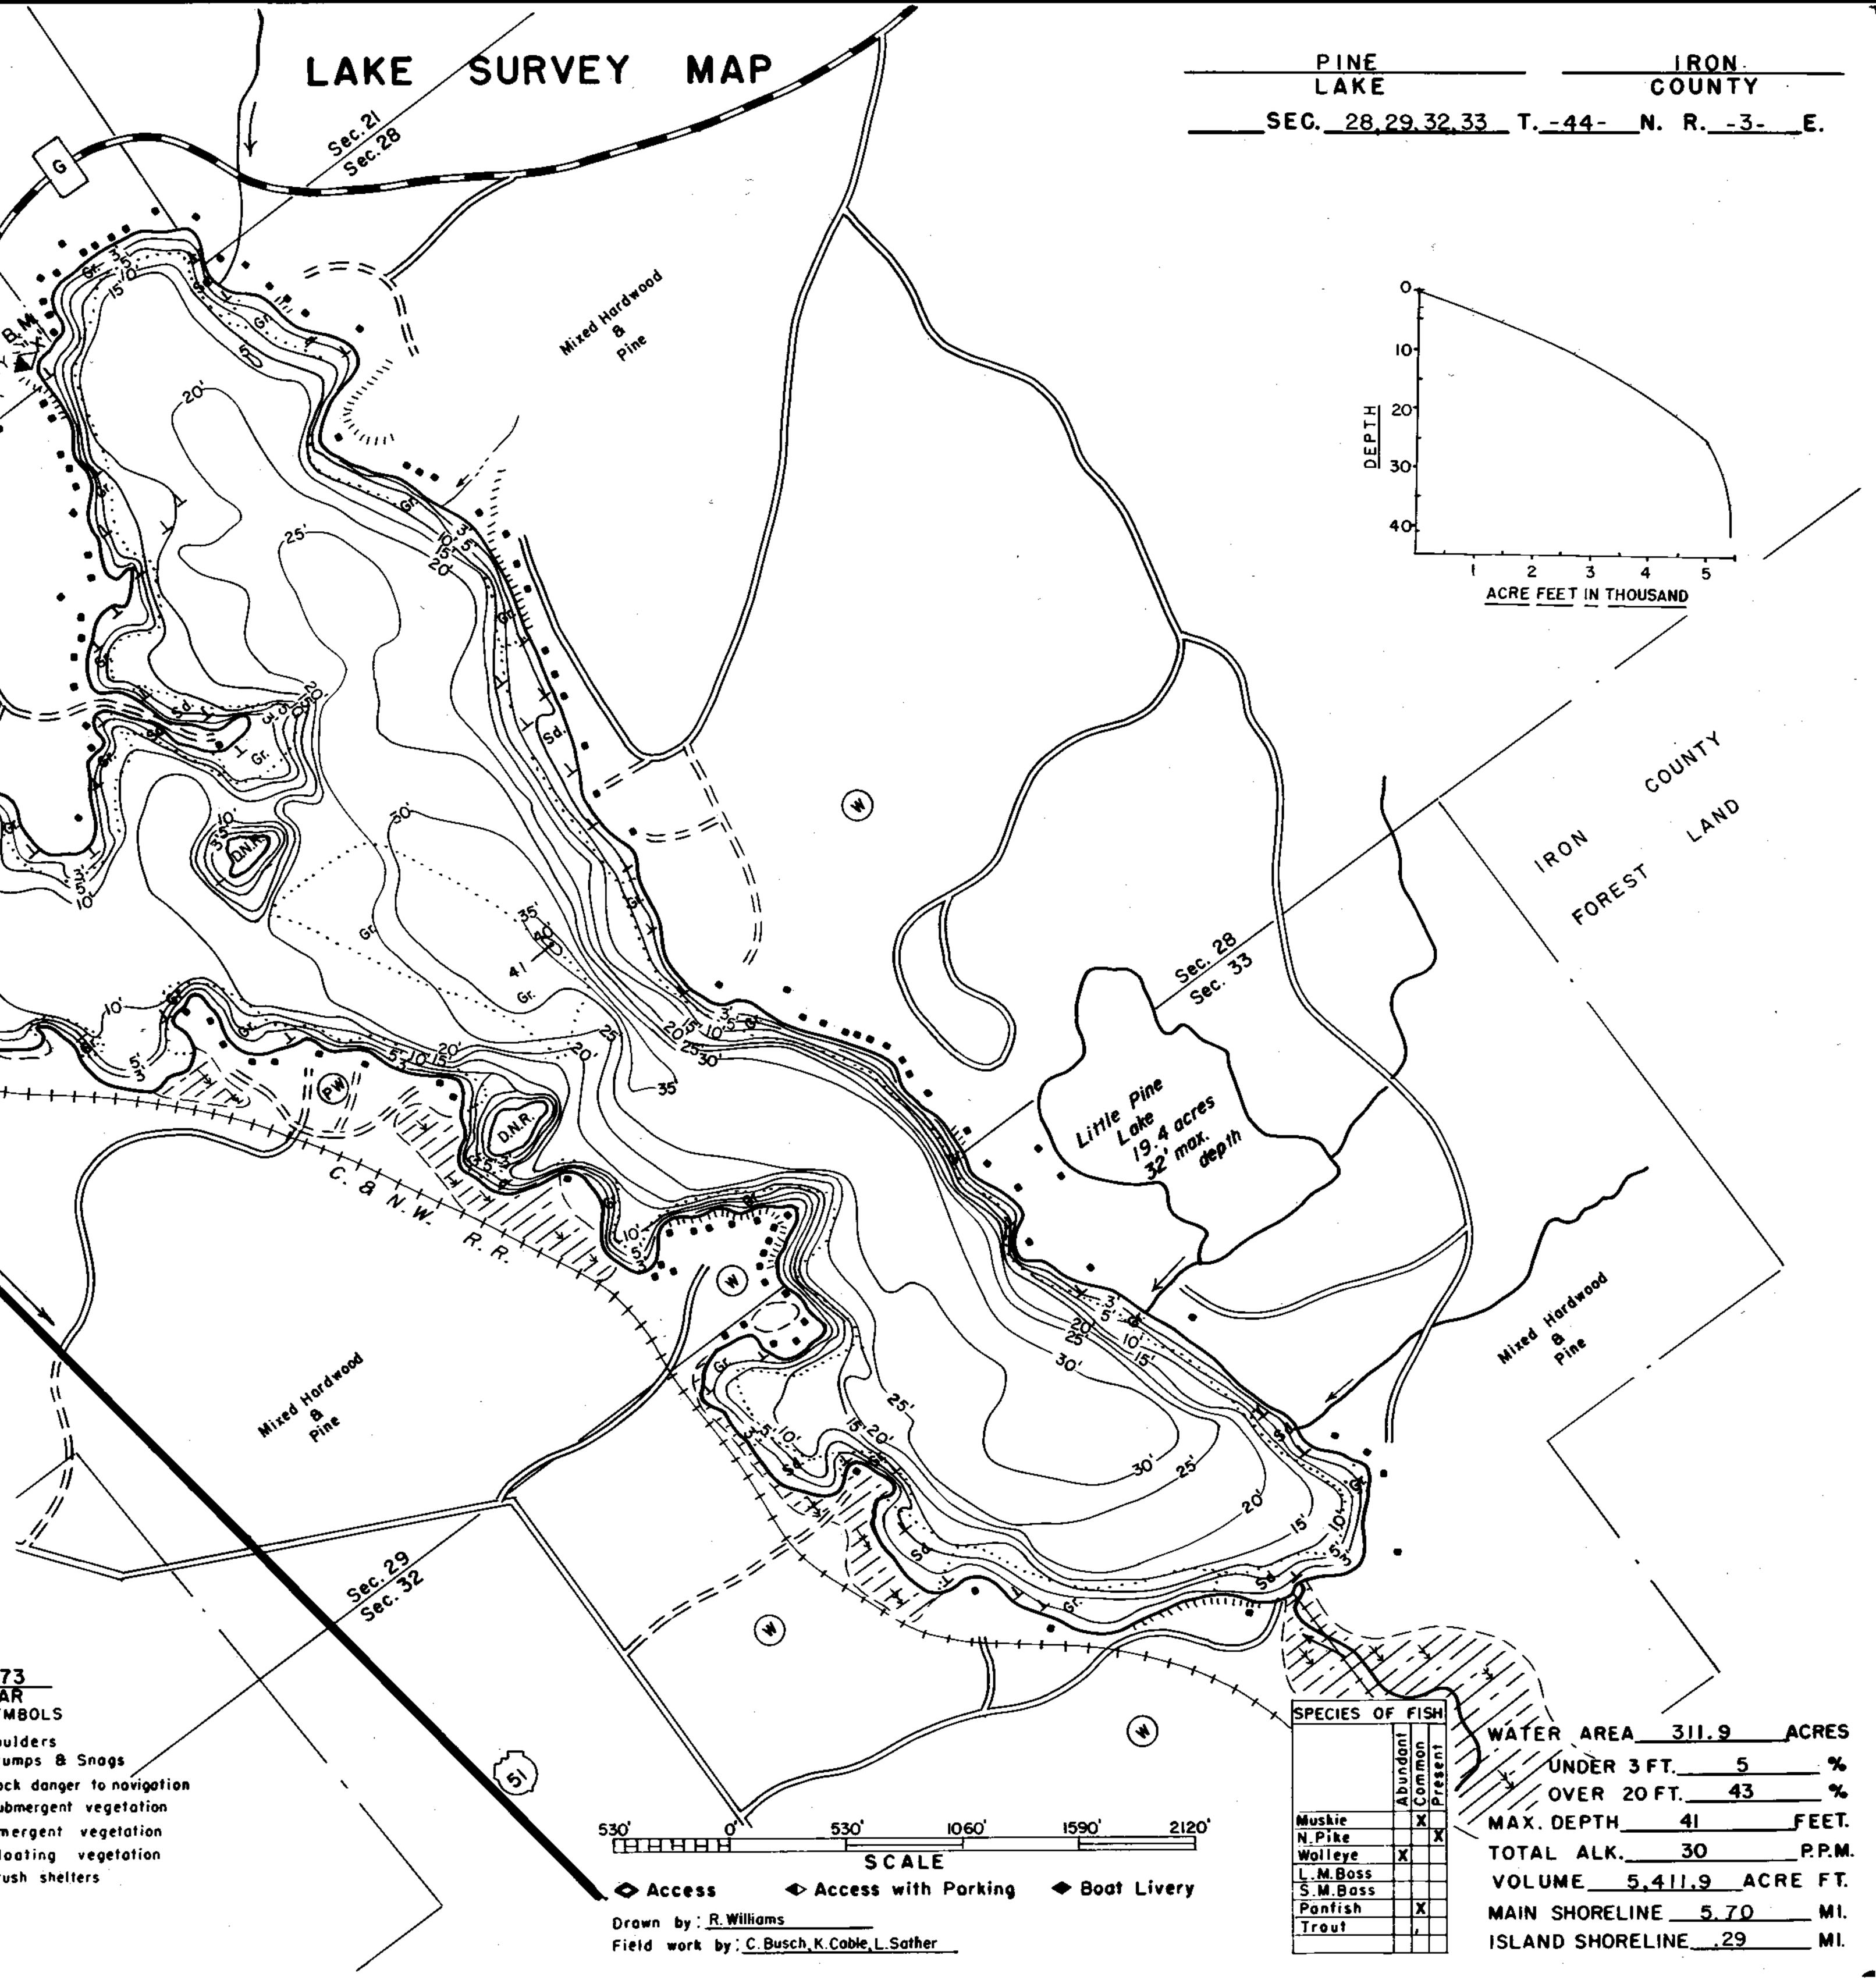

B.M. "X" is R.R. spike in the base of a 16" White Pine located at the County Park access; on the N. end of lake 15" W. of Q of landing and 72' N. of water's edge. Assumed elevation = 100.00' = 90.16' Water level

| EQUIPMENT RECORDING SONAR |                     |          | MAPPED           | 00      | T.      | 1973       |     |             |
|---------------------------|---------------------|----------|------------------|---------|---------|------------|-----|-------------|
|                           | TOPOGRAPHIC         |          |                  | _       | MON     | TH<br>BOTT |     | YEAP<br>SYM |
|                           | Brush               |          | Steep stope      | P.      | Peat    |            | в   | Boul        |
| - <b>(</b> )              | Perfielty wooded    |          | Indefinite shore | tine M  | . Muck  |            | ••• | Stur        |
|                           | Weederd             | <b>É</b> | Her sh           | С.      | Cley    |            | +:  | Roci        |
| Ē                         |                     | *-*      |                  |         | Mart    |            | T   | Subi        |
| ē                         | Pestered            |          | tatermittent st  | reem Se | I. Send |            | T   | Eme         |
| Ř                         | Angrisco Million of |          | Permanent inte   | 1 51    | . Silt  |            | ൧   | Flo         |
| $\sim$                    | Benet Mert          | *        | Planinghent out  | let Gr  | . Grave | L          | ++  | Brus        |
| •                         | D-MC41Hing          |          | <b>Own</b>       | R.      | Rubbi   | e          |     |             |
| 0                         | the sort            | ●.帏.楝.   | State anned h    | <b></b> | : Bedro | ck         |     |             |