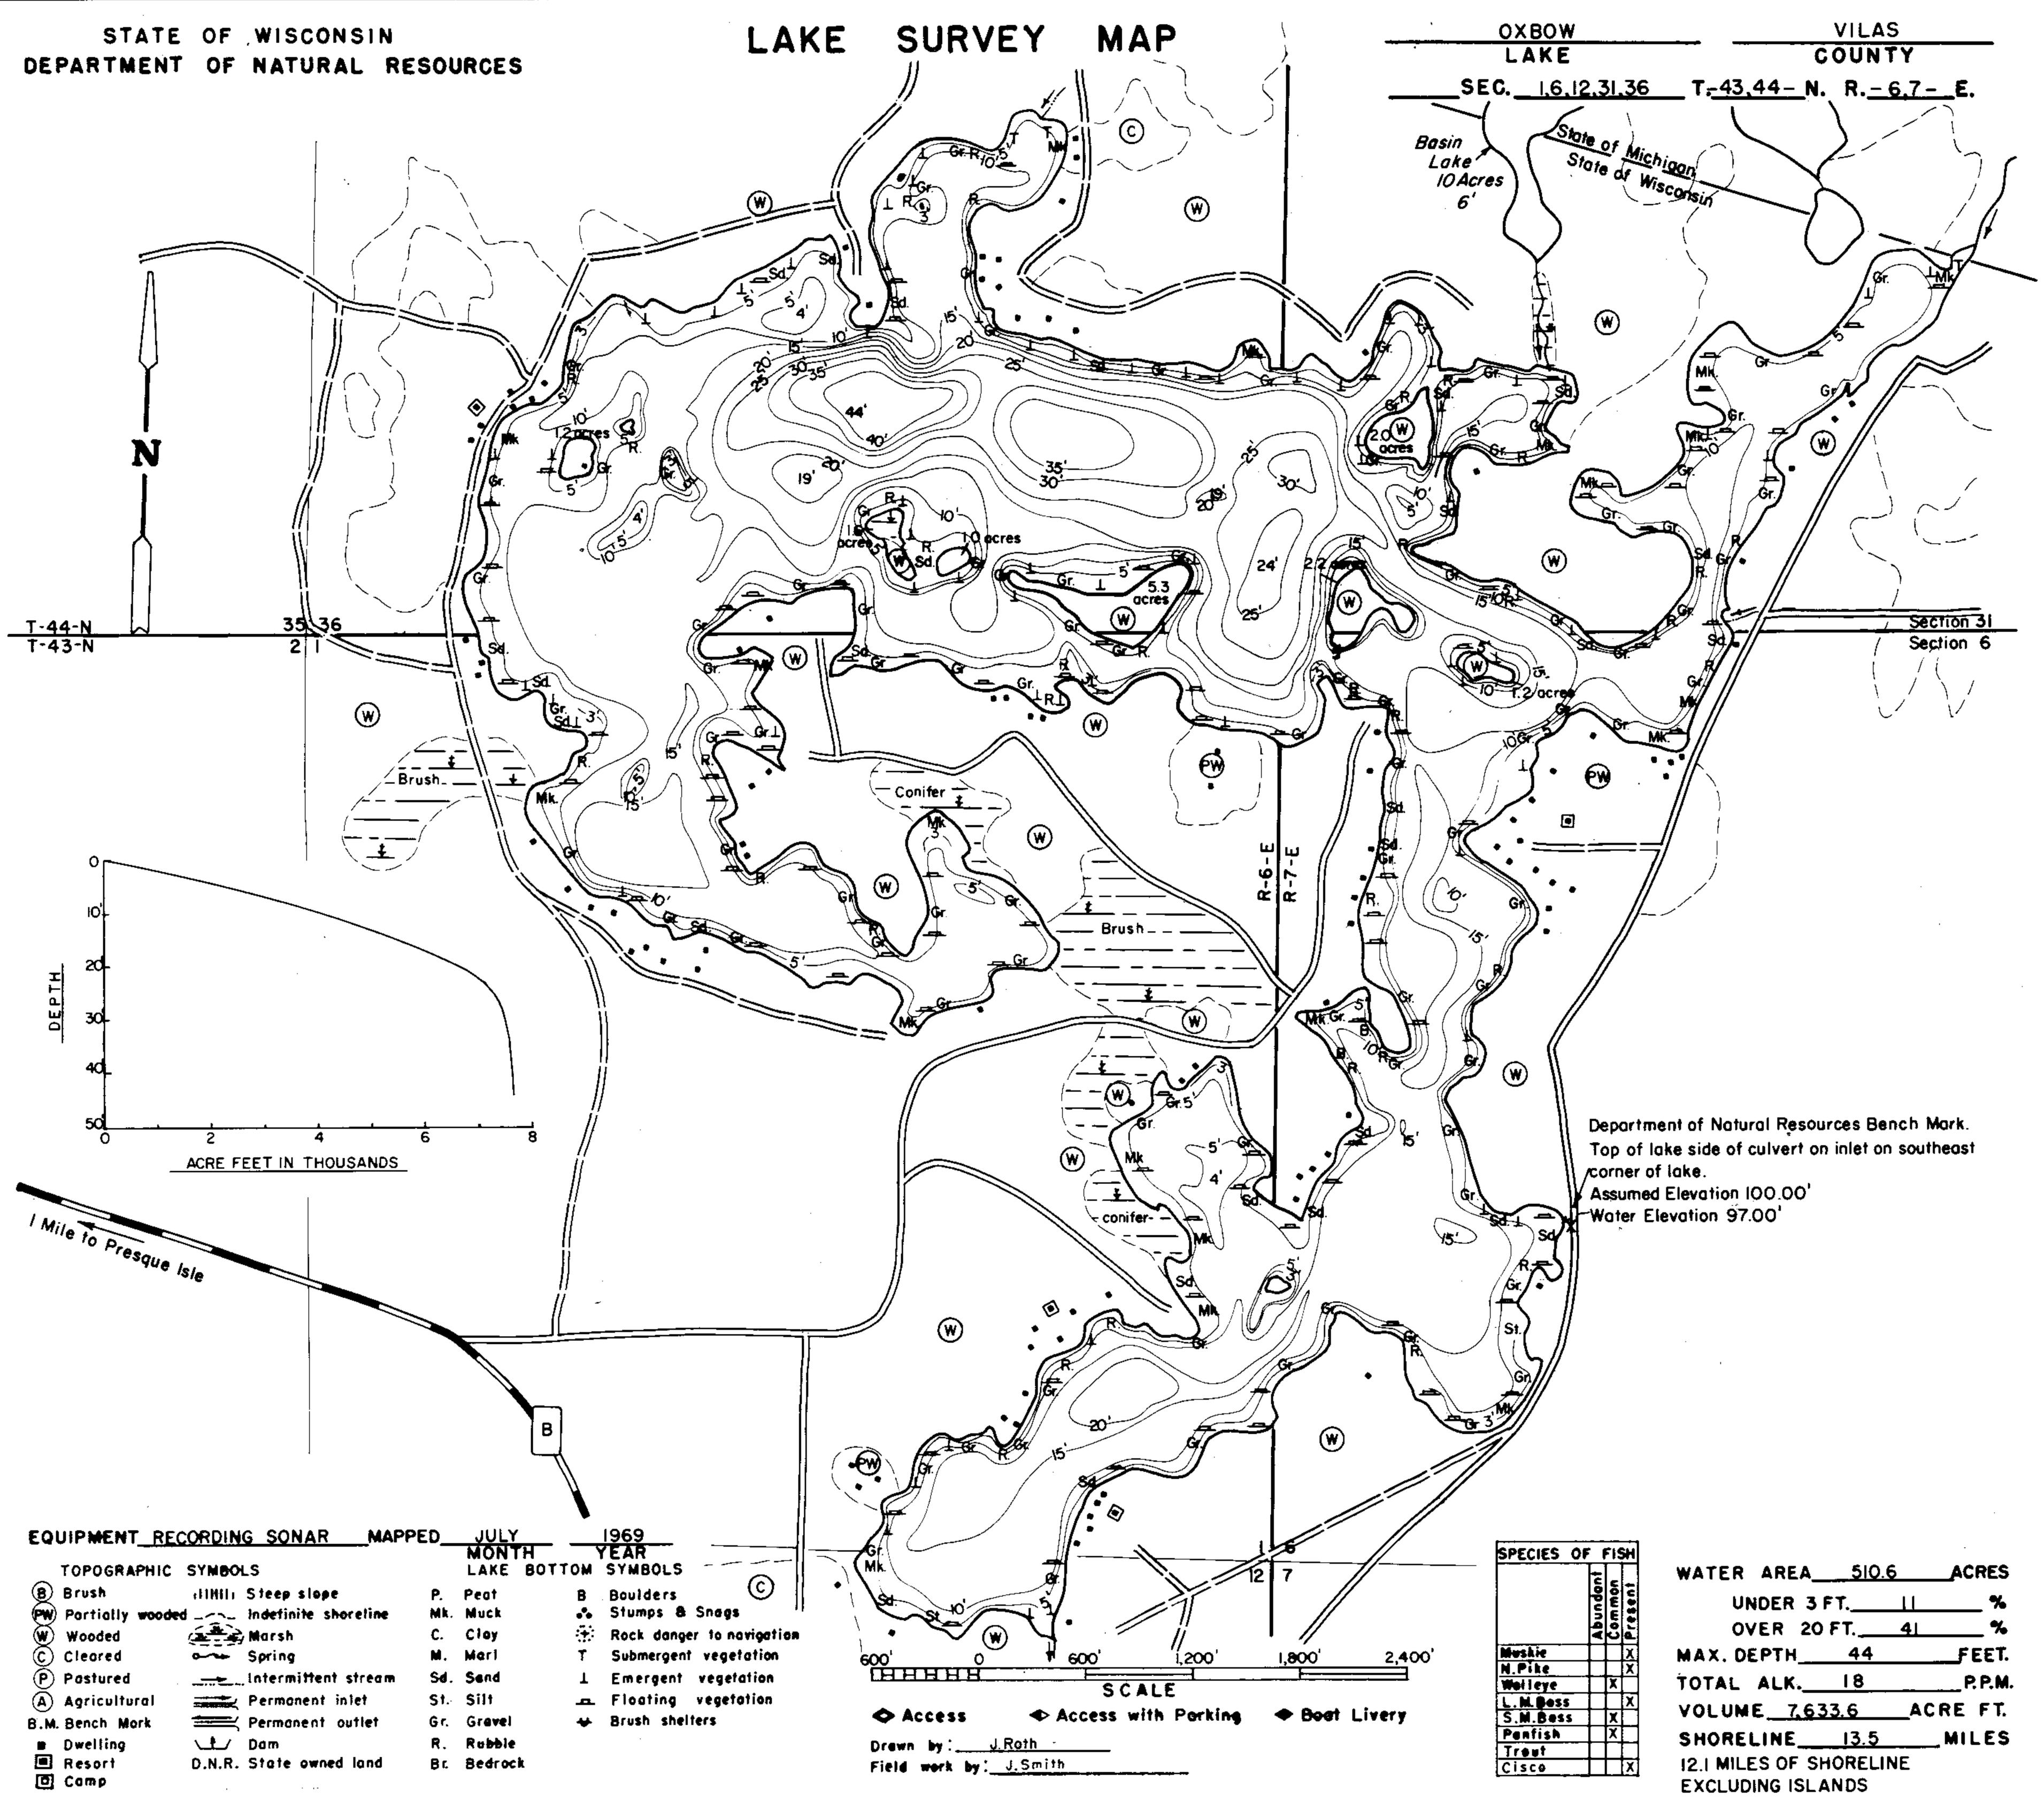

STATE OF WISCONSIN

| 🛞 в    | DPOGRAPHIC :<br>rush |                | Steep slope          | -   |
|--------|----------------------|----------------|----------------------|-----|
|        |                      |                | Dicch sinhe          | Ρ.  |
| (PW) P | ortially wooded      |                | Indefinite shoreline | Mk  |
| w w    | looded               | ر <b>ی ش</b> ک | Marsh                | C.  |
| Č c    | leared               |                | Spring               | M.  |
| Ď P    | ostured              |                | Intermittent stream  | Sđ  |
| (Ă) A  | gricultural          |                | Permonent inlet      | St. |
| B.M. B | ench Mork            | <u> </u>       | Permanent outlet     | Gr. |
| ■ D    | welling              | L.             | Dam                  | R.  |
| 🔳 R    | esort                | D.N.R.         | State owned land     | Br  |
| СC     | amp                  |                |                      |     |

Source: Wisconsin Department of Natural Resources 608-266-2621 Oxbow Lake - Vilas County, Wisconsin DNR Lake Map Date – Jul 1969 - Historical Lake Map - Not for Navigation A Public Document - Please Identify the Source when using it.