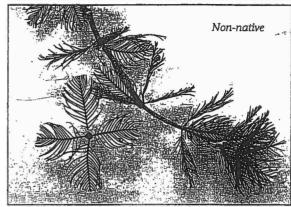

# Eurasian Water-Milfoil (Myriophyllum spicatum)

Highly invasive plant, able to form dense mats near the surface that entangle motor boat propellers and interfere with swimming. Spread by watercraft and trailers.

- Delicate feather-like leaves. Leaflets are mostly the same length.
- Leaves are usually limp when out of water.
- Leaves arranged in whorls (circles) of 3 to 5 around stem.
- Usually 12 to 21 leaflet 
  pairs per leaf.
- Long spaghetti-like stems.