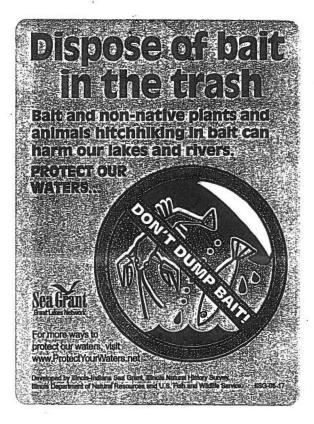

# STOP AQUATIC HITCHHIKERS!

- / Inspect.
- ✓ Remove.
- / Drain.
- ✓ Never Move.

( Knowie)

Pengesign

Real Estate Signs

# STOP AQUATIC HITCHHIKERS!

Prevent the spread of invasive species, it's the law! www.dnr.wi.gov

Wisconsin law requires that you:

INSPECT boats, trailers, and equipment.
REMOVE all attached aquatic plants and animals.
DRAIN all water from boats, vehicles, and equipment.
NEVER MOVE plants or live fish\* away from a waterbody.

"Limited exceptions apply. Visit www.dnr.wi,gov and search for "balt laws".