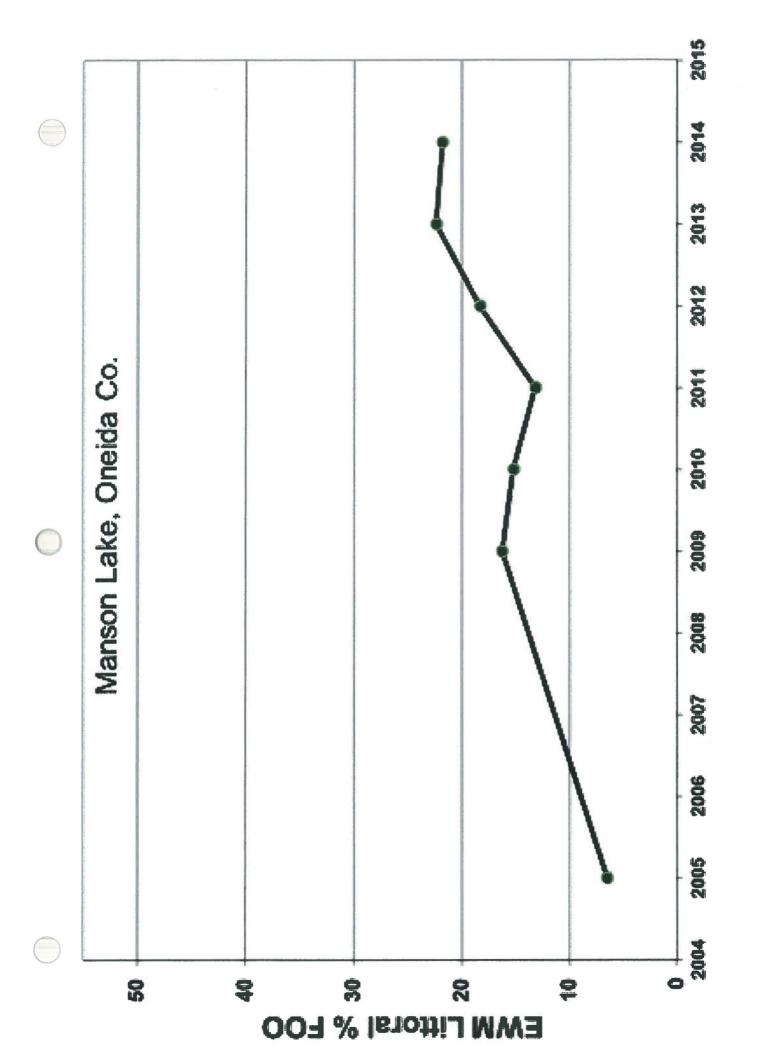

\_preservation.html
for more information.



You can take live minnows bought from a Wisconsin bait dealer and left over after a fishing trip away from any state water and use them:



again on that same water, or



on other waters, but only if no lake or river water, or other fish were added to their container.

For complete rules and additional information on bait use, visit dnr.wi.gov and search for "bait laws"



STOP AQUATIC HITCHHIEERS!





# STOP Actions TCHAS







#### APPENDIX D





Sources:
Roads and Hydro: WDNR
Orthophotography: NAIP, 2010
Aquatic Plants: Onterra, 2014
Map Date: June 12, 2014
Filenome: Virgin\_EVM\_DASHharvesi\_





2014 Preliminary Harvest Area



2014 Final Harvest Area

Three Lakes Chain Oneida County, Wisconsin

2014 Final EWM **Control Strategy** 







#### Aquatic\_Invasive\_Species

Aquatic Invasive Species point

- Flowering Rush
- Curly-leaf Pondweed
- Eurasian Water-milfoil
- Mystery Snail
- Other
- **Phragmites**
- Purple Loosestrife
- \* Rusty Crayfish
- Yellow Iris

#### Aquatic Invasive Species bed

- Curly-leaf Pondweed
- Eurasian Water-milfoil
- Purple Loosestrife
- **Phragmites**
- Yellow Iris
- Flowering Rush
- Other

#### **OneidaCounty**

RoadShields

#### Roads

- County
- **County Forest**
- Federal
- Municipal
- **Private**



#### **APPENDIX E**

#### **Donated Professional Services Worksheet**

Michele Sadauskas-Oneida County AIS Coordinator AEPP-408-14 Oneida County AIS Prevention & Control: Education, Prevention & Planning

| 3/10/2014 large purple bladderwort meet, pl project work, 3/17/2014 living on the lake