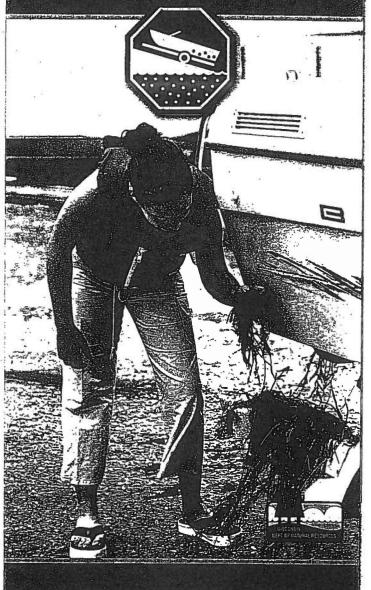

Oneida County Aquatic Invasive Species Coordinator Michele Sadauskas says the contest is a hands-on way to get kids thinking about the environment.

Elise Tesch (left) and Reagan Hartman won second and first place in the 4th/5th grade poster contest division.

CREDIT NATALIE JABLONSKI / WXPR NEWS

"Getting children and students involved at a young age, it's something they will kind of grow into. It kind of builds that stewardship at a very young age, for our lakes and rivers and wetlands up here – which are really important."

Plus she says the posters are great educational material for teams trying to get the word out about invasive species.

Both students Elise and Reagan say they didn't know much about invasive species before working on the posters. But now they have a pretty good understanding what people should be doing to prevent them from spreading.

"I want them to look at their boat before they go into the water; and drain off their live well after, so they don't have any invasive species on their boat," Tesch said.

"I want them, when they're done boating, to take the invasive species off their boat, and not bring invasive species to another lake," Hartman agreed.