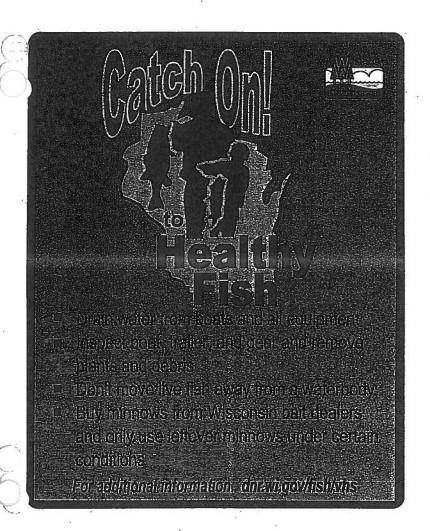

#### **ICE ANGLERS!**

Stop Aquatic Hitchhikers

FOR MORE INFORMATION VISIT: WWW.DNR.WI.GOV/INVASIVES/AQUATIC

STOP AQUATIC

To prevent the spread of aquatic invasive species and VHS, WISCONSIN LAW REQUIRES THAT YOU:

**INSPECT** your ice fishing equipment and

**REMOVE** any attached aquatic plants or animals (before and after use on ice).

**DRAIN** all water from equipment including buckets or containers with fish when leaving ice.

**DON'T MOVE** live fish away from a waterbody.

**BUY** minnows from a Wisconsin bait dealer. Use leftover minnows only under certain conditions.