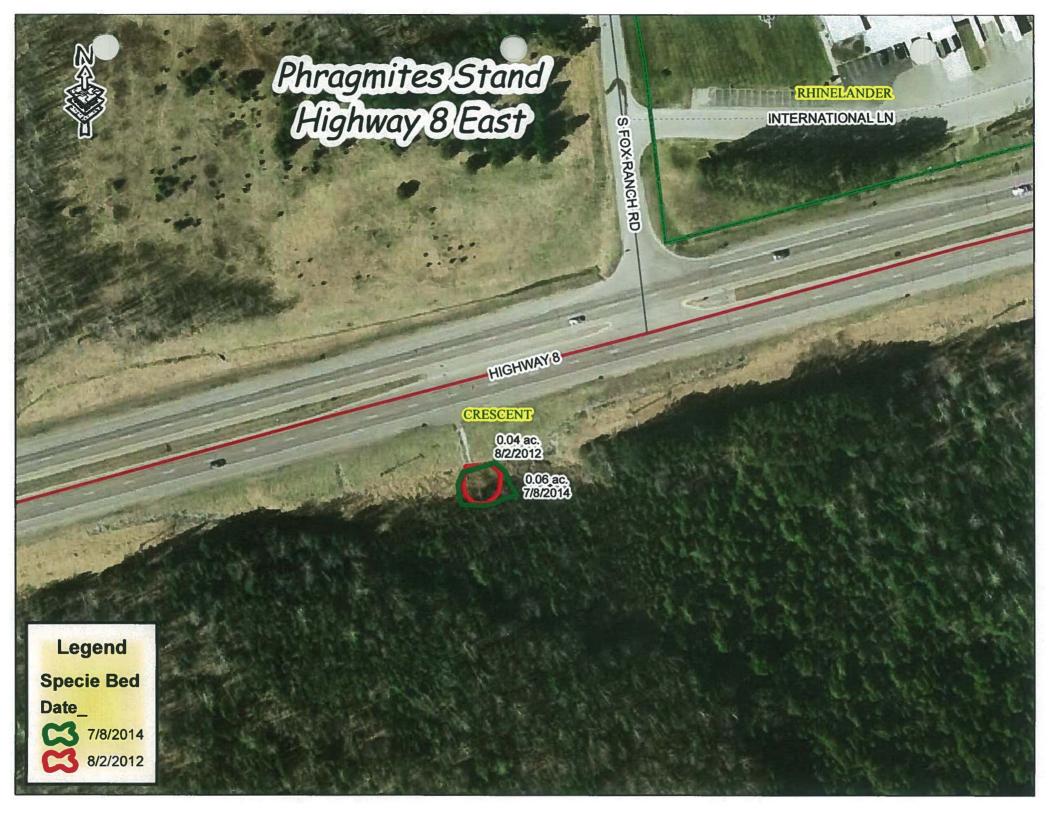

preservation.html
for more information.



You can take live minnows bought from a Wisconsin bait dealer and left over after a fishing trip away from any state water and use them:



again on that same water, or



on other waters, but only if no lake or river water, or other fish were added to their container.

For complete rules and additional information on bait use, visit dnr.wi.gov and search for "bait laws"



STOP AQUATIC HITCHHIEERS!





# STOP Actions TCHAS







#### APPENDIX D





Sources:
Roads and Hydro: WDNR
Orthophotography: NAIP, 2010
Aquatic Plants: Onterra, 2014
Map Date: June 12, 2014
Filenome: Virgin\_EVM\_DASHharvesi\_





2014 Preliminary Harvest Area



2014 Final Harvest Area

Three Lakes Chain Oneida County, Wisconsin

2014 Final EWM **Control Strategy** 







#### Aquatic\_Invasive\_Species

Aquatic Invasive Species point

- Flowering Rush
- Curly-leaf Pondweed
- Eurasian Water-milfoil
- Mystery Snail
- Other
- **Phragmites**
- Purple Loosestrife
- \* Rusty Crayfish
- Yellow Iris

#### Aquatic Invasive Species bed

- Curly-leaf Pondweed
- Eurasian Water-milfoil
- Purple Loosestrife
- **Phragmites**
- Yellow Iris
- Flowering Rush
- Other

#### **OneidaCounty**

RoadShields

#### Roads

- County
- **County Forest**
- Federal
- Municipal
- **Private**



#### **APPENDIX E**

#### **Donated Professional Services Worksheet**

Michele Sadauskas-Oneida County AIS Coordinator AEPP-408-14 Oneida County AIS Prevention & Control: Education, Prevention & Planning

| 3/10/2014 large purple bladderwort meet, pl project work, 3/17/2014 living on the lake ar