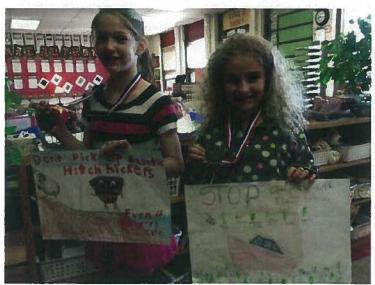

Central Intermediate School fourth grade students Reagan Hartman and Elise Tesch took first and second place in their division.

"Well I drew a boat...and I wrote stop and pick off invasive species," Hartman explained.

Tesch described her piece: "It is a zebra mussel, tring to hitchhike on a boat. And it says don't pick up aquatic invasive hitchhikers, even if they're cute."

(http://mediad.publicbroadcasting.net/p/wxpr/files

Oneida County Aquatic Invasive Species Coordinator Michele Sadauskas says the contest is a hands-on way to get kids thinking about the environment.

Elise Tesch (left) and Reagan Hartman won second and first place in the 4th/5th grade poster contest division.

CREDIT NATALIE JABLONSKI / WXPR NEWS

"Getting children and students involved at a young age, it's something they will kind of grow into. It kind of builds that stewardship at a very young age, for our lakes and rivers and wetlands up here – which are really important."