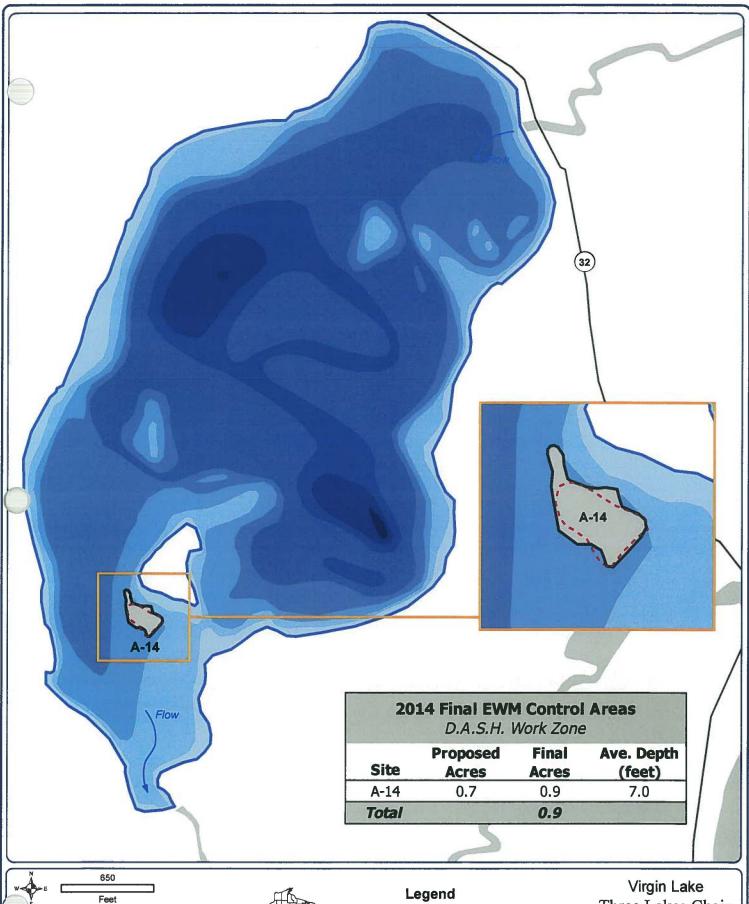

#### APPENDIX D

Sources:
Roads and Hydro: WDNR
Orthophotography: NAIP, 2010
Aquatic Plants: Onterra, 2014
Map Date: June 12, 2014
Filenome: Virgin\_EVM\_DASHharvesi\_

2014 Preliminary Harvest Area

2014 Final Harvest Area

Three Lakes Chain Oneida County, Wisconsin

2014 Final EWM **Control Strategy** 