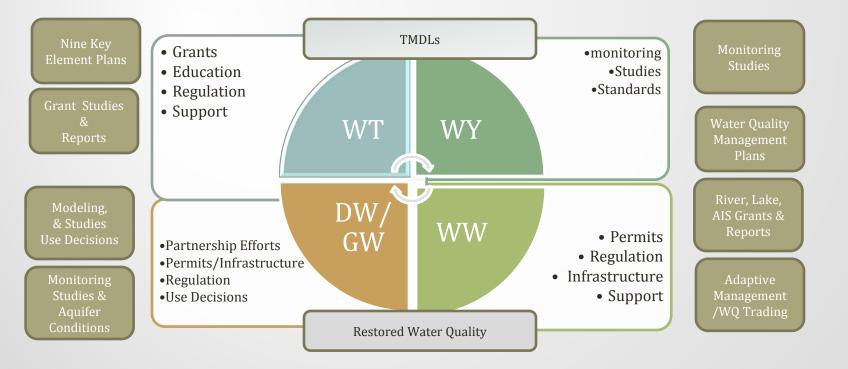

## Water Resources Programs Connections and Connections

Lisa Helmuth DNR WQ Plan Coordinator

## **Interrelated Program Activities**





### Water Resources Program Elements



#### Monitoring $\rightarrow$ Assessments $\rightarrow$ Plans $\rightarrow$ Restoration

#### Water Planning in Wisconsin

- Areawide Water Quality Management Planning
- DATCP: County Land & Water Plans  $\rightarrow$  Nine Key Plans
- Regional: Cooperative WQ Programs with RPCs, Counties
- Partners: Nine Key Element Plans
- TMDLs: Stakeholder Teams, Sector Technical Specialists





# WQM Plan Connections







**Initial Conditions** 

Actions

Improved Conditions