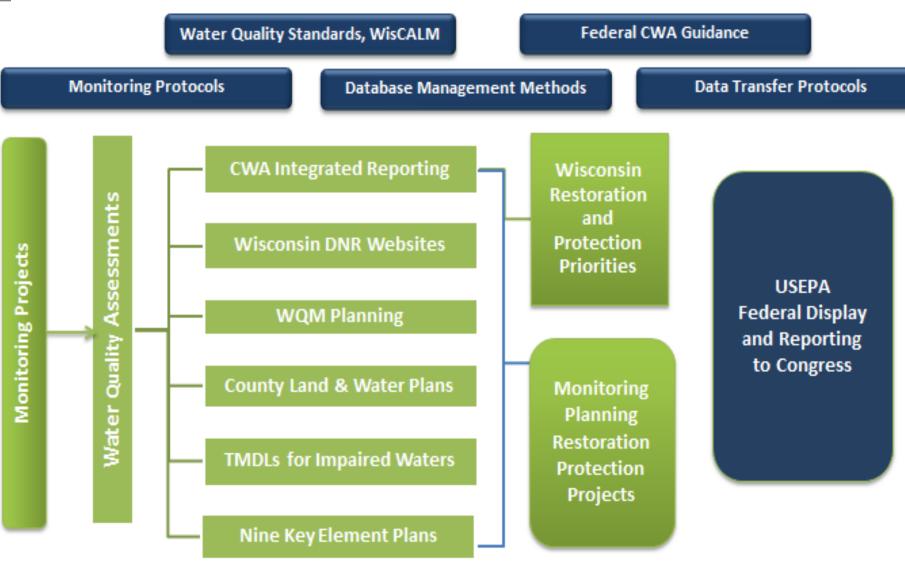

### Water Resources Program Elements

#### Water Planning in Wisconsin

- Areawide Water Quality Management Planning
- DATCP: County Land & Water Plans  $\rightarrow$  Nine Key Plans
- Regional: Cooperative WQ Programs with RPCs, Counties
- Partners: Nine Key Element Plans
- TMDLs: Stakeholder Teams, Sector Technical Specialists