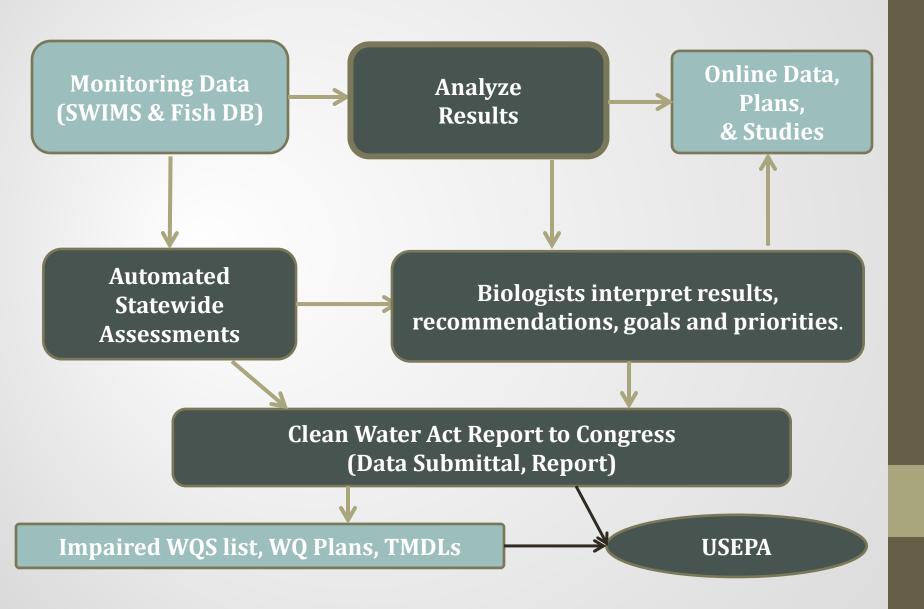

#### Monitoring $\rightarrow$ Assessments $\rightarrow$ Plans $\rightarrow$ Restoration