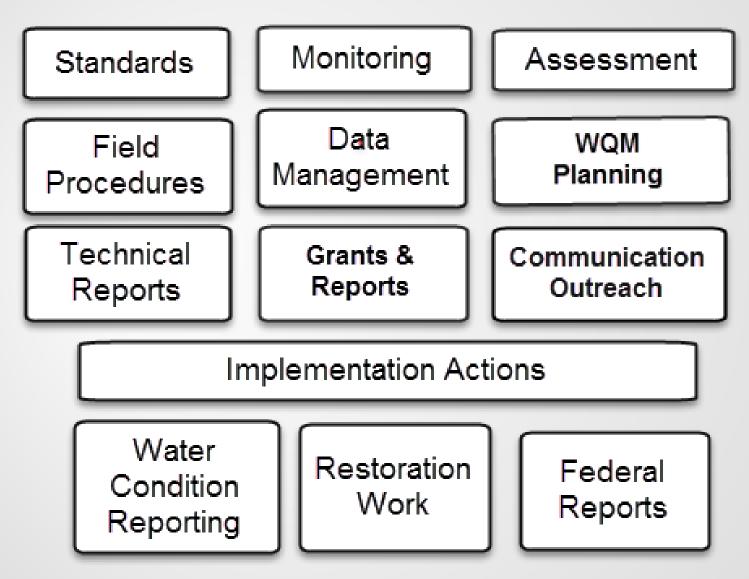

## Water Resources Programs Connections and Connections

Lisa Helmuth DNR WQ Plan Coordinator

## **Interrelated Program Activities**





### Water Resources Program Elements



#### Monitoring $\rightarrow$ Assessments $\rightarrow$ Plans $\rightarrow$ Restoration

#### Water Planning in Wisconsin

- Areawide Water Quality Management Planning
- DATCP: County Land & Water Plans  $\rightarrow$  Nine Key Plans
- Regional: Cooperative WQ Programs with RPCs, Counties
- Partners: Nine Key Element Plans
- TMDLs: Stakeholder Teams, Sector Technical Specialists





# WQM Plan Connections







**Initial Conditions** 

Actions

Improved Conditions