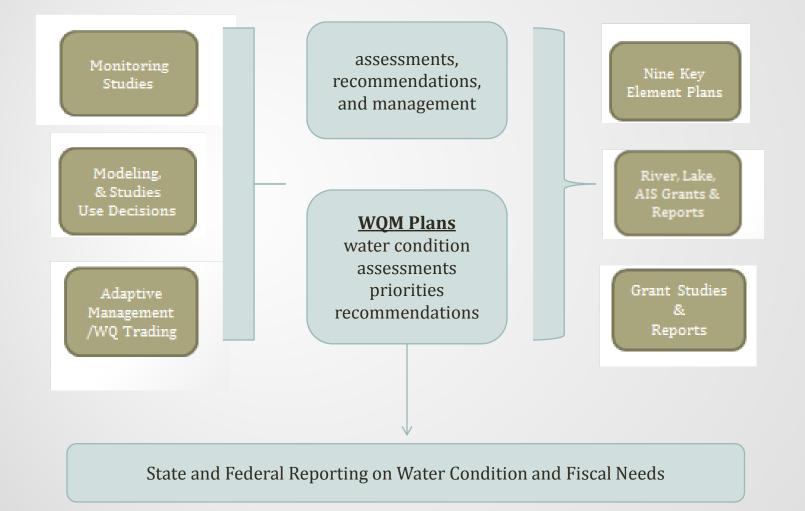

#### Monitoring $\rightarrow$ Assessments $\rightarrow$ Plans $\rightarrow$ Restoration

# WQM Plan Connections

**Initial Conditions** 

Actions

Improved Conditions