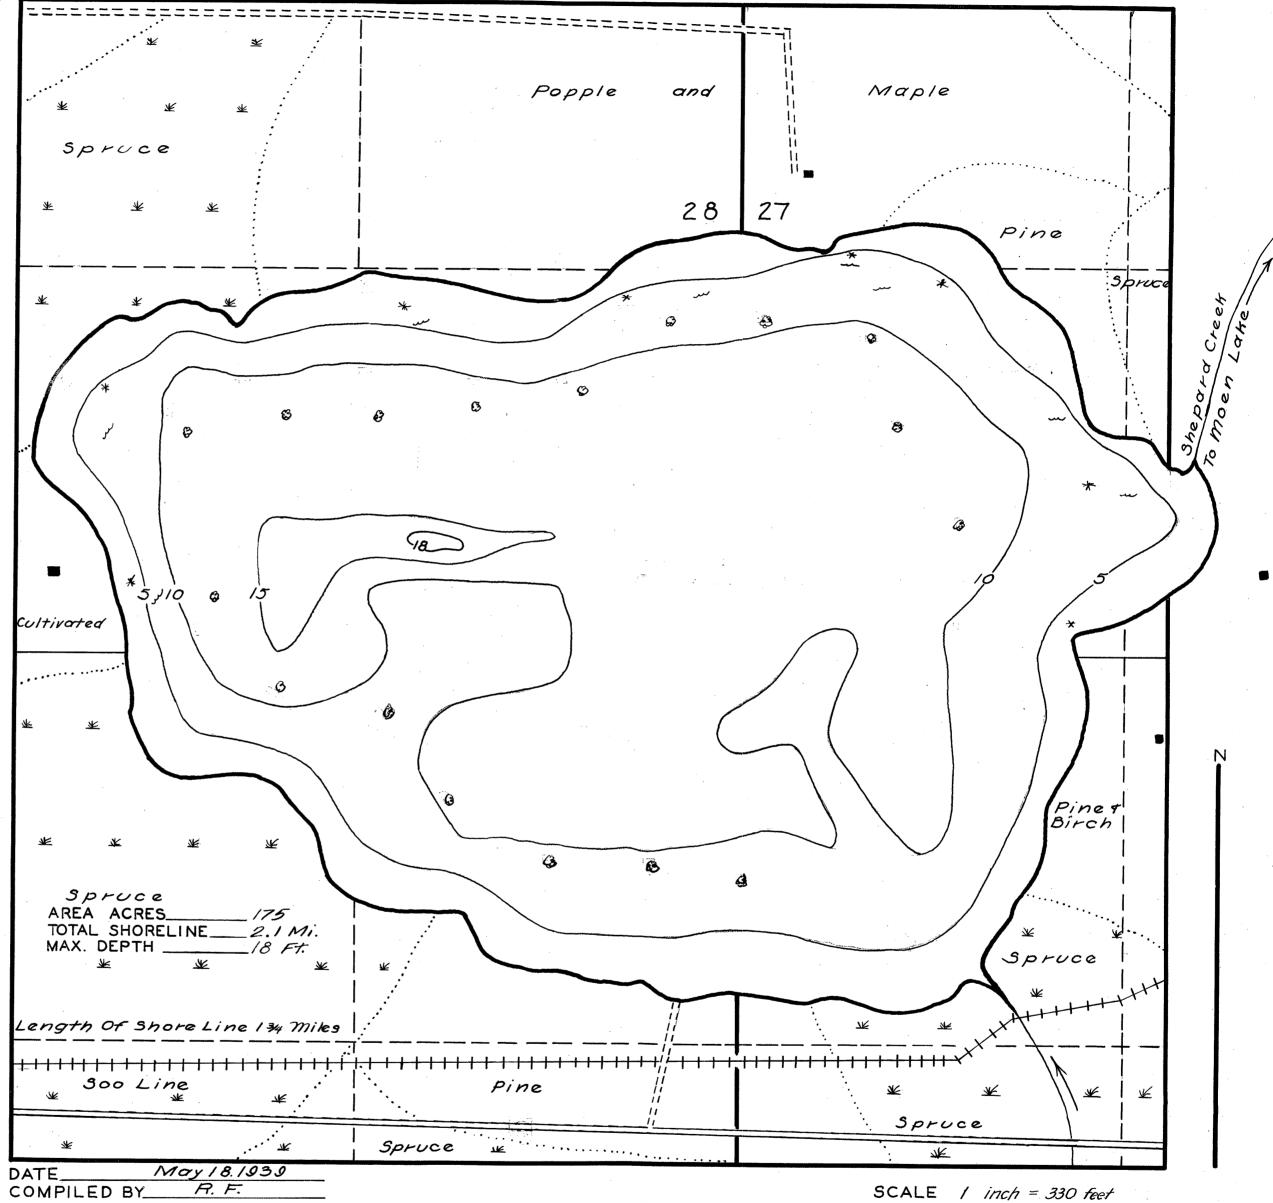

LAKE SHEPARD
SECTION 28-27

TOWNSHIP 37

RANGE 9 E

TOWN OF PINE LAKE

FORM FI-117

WISCONSIN CONSERVATION DEPARTMENT
BIOLOGY DIVISION
LAKE AND STREAM IMPROVEMENT SECTION

TOWN OF PINE LAKE
COUNTY ONEIDA

COMPILED BY R. F.

TRACED BY W. P. 3

SOURCE OF INFORMATION
W.P.A. Lake Survey Project

SOUNDINGS Intervals 330 Ft. W.P.A. Lake Survey Project

DATES OF MAP REVISION\_

WORK AGENCY W.P.A

## LAKE IMPROVEMENT RECORD

TOTAL 446

■ DWELLING
□ ABANDONED DWELLING
■ RESORT

LEGEND

Source: Wisconsin Department of Natural Resources 608-266-2621 Shepard Lake – Oneida County, Wisconsin DNR Lake Map Date – May 1939 - Historical Lake Map - Not for Navigation A Public Document - Please Identify the Source when using it.