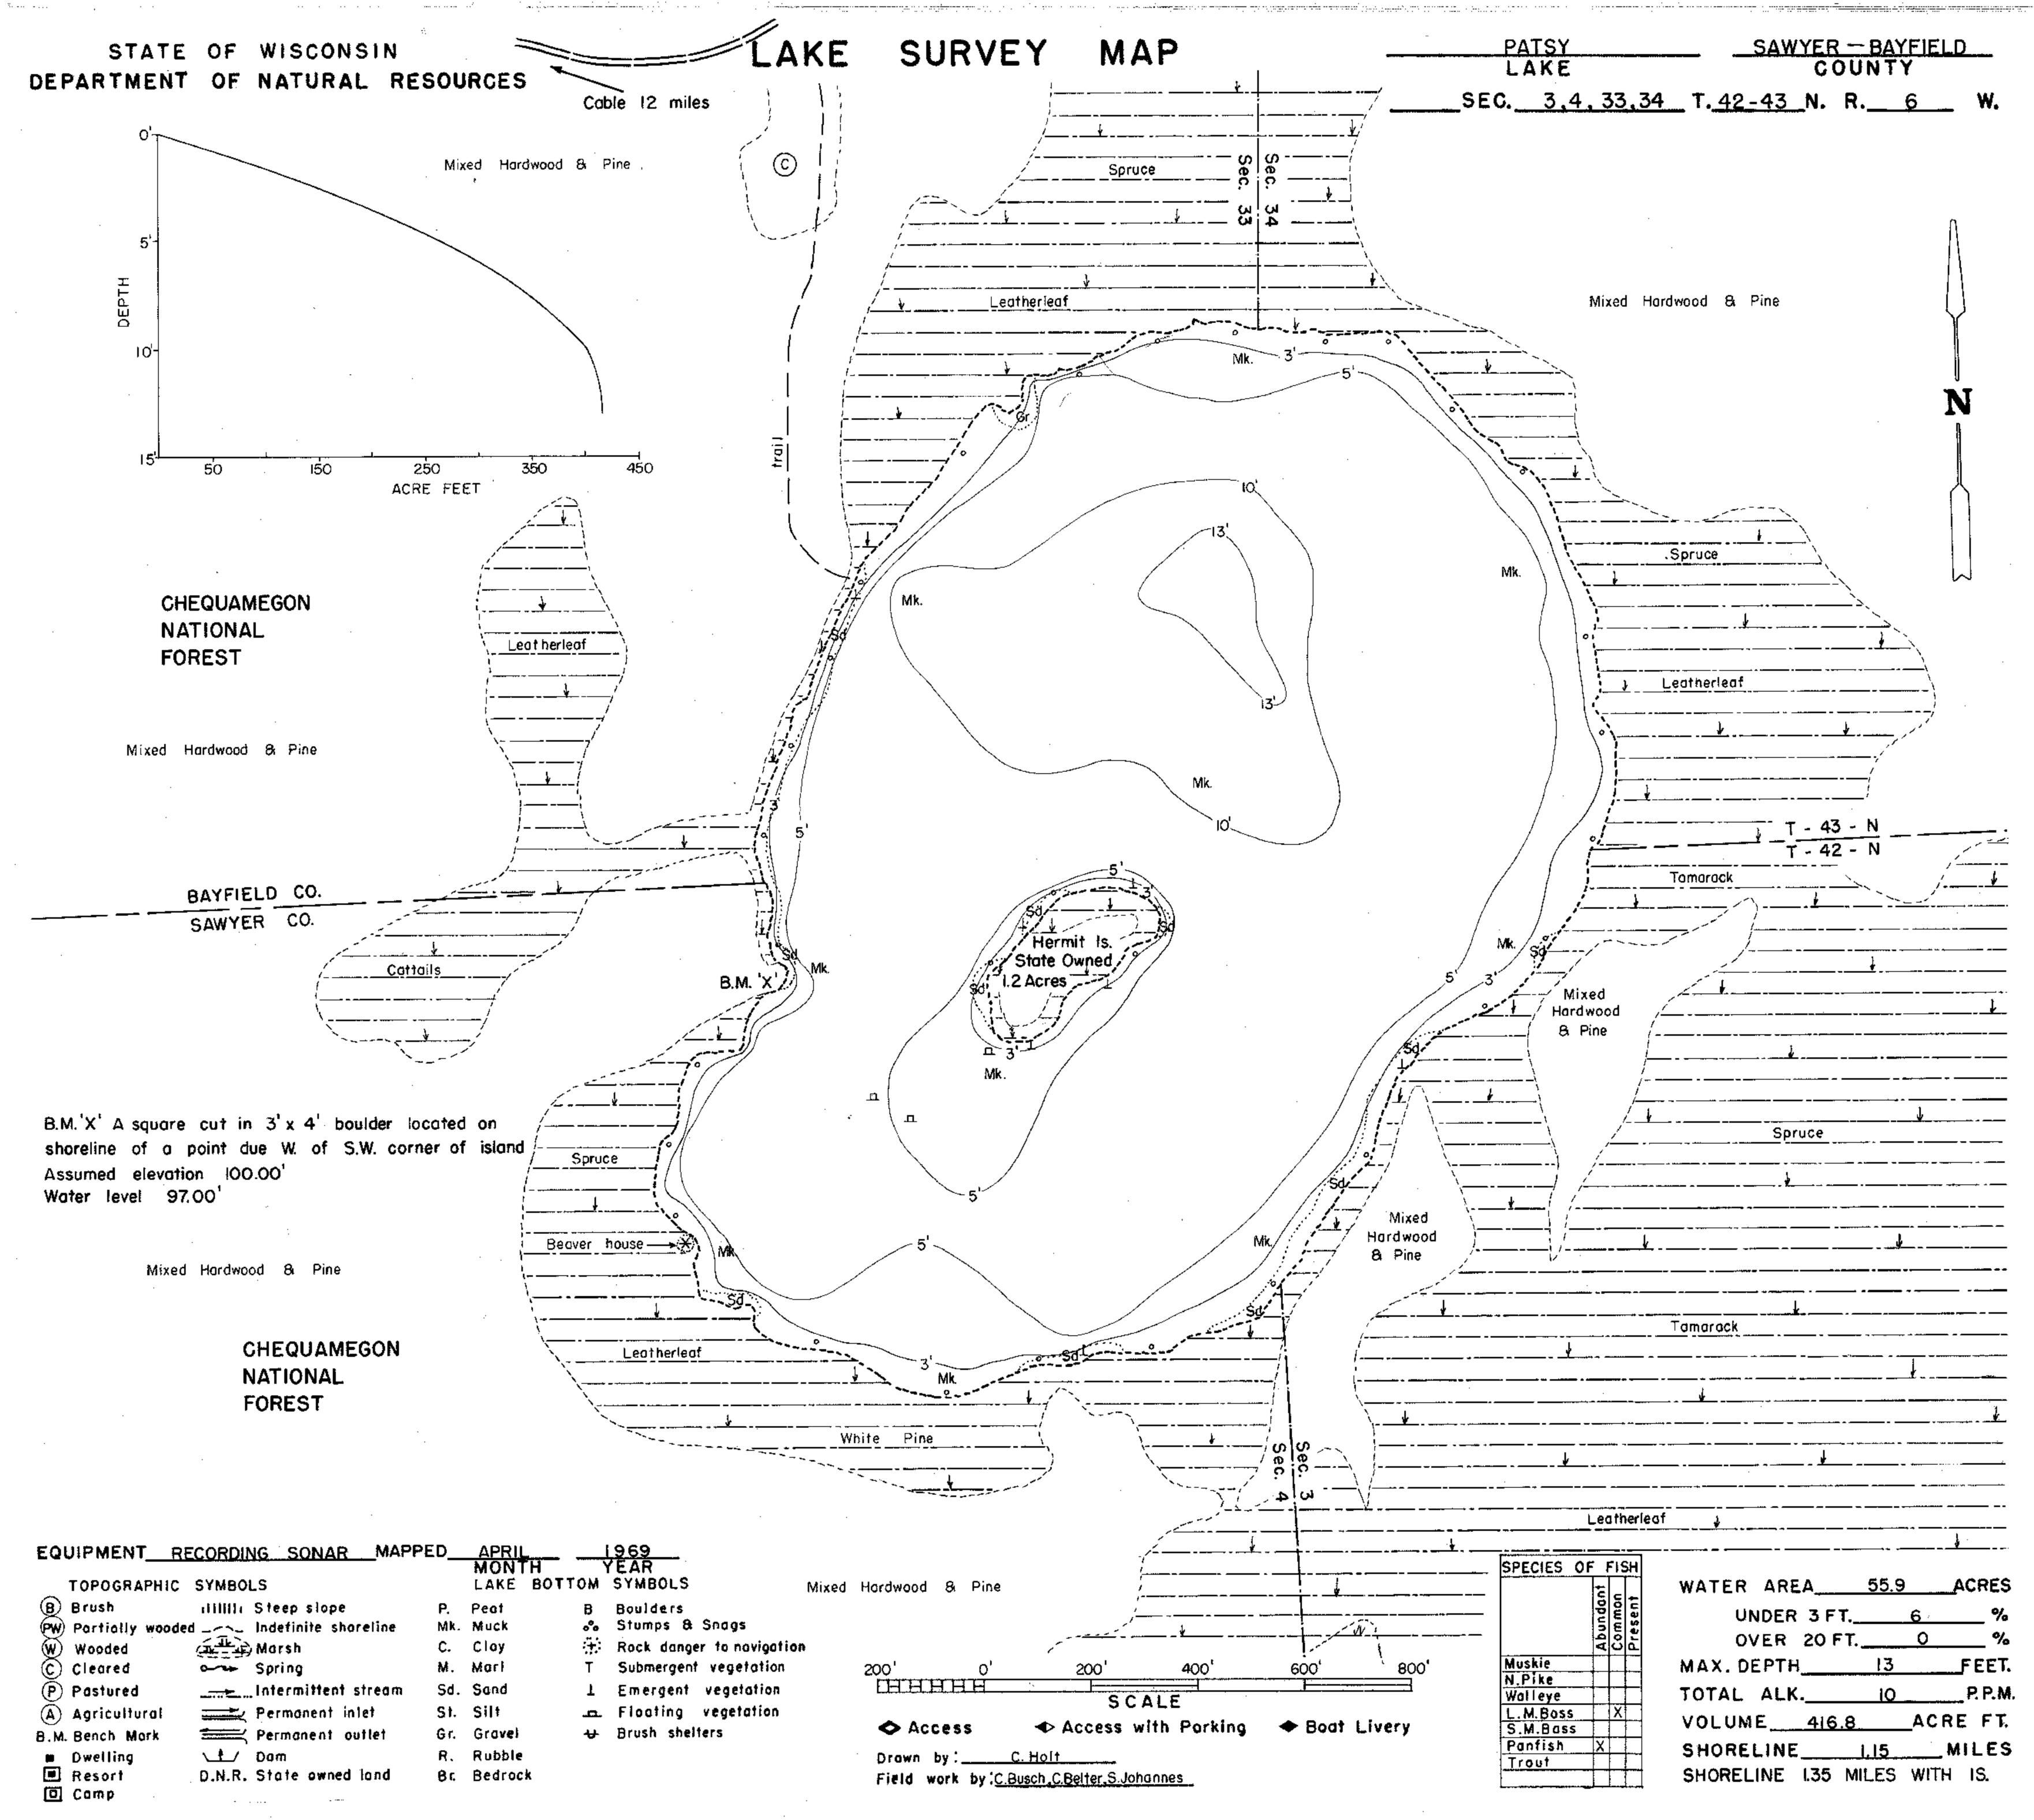

| EQUIPMENT R                                           | ECORDING SONAR MAPP                               | PED       |              | <del>u_</del>                           | 1969<br>(EAR         |
|-------------------------------------------------------|---------------------------------------------------|-----------|--------------|-----------------------------------------|----------------------|
| TOPOGRAPHIC                                           | SYMBOLS                                           |           |              | BOTTOM                                  | SYMBOLS              |
| <ul> <li>Brush</li> <li>PW Partially woode</li> </ul> | ililili Steep slope<br>d_~~_ Indefinite shoreline | P.<br>Mk. | Peat<br>Muck | B                                       | Boulders<br>Stumps 8 |
| W Wooded                                              | Aursh Marsh                                       | C.        | Cloy         | ÷                                       | Rock dang            |
| C Cleared                                             | Spring                                            | Μ.        | Mari         | Т                                       | Submerger            |
| Pastured                                              | Intermittent stream                               | Sd.       | Sand         | Ţ                                       | Emergent             |
| (A) Agricultural                                      | Permonent inlet                                   | St.       | Silt         | . <b></b>                               | Floating             |
| B.M. Bench Mork                                       | Permanent outlet                                  | Gr.       | Gravel       | ₩                                       | Brush she            |
| Dwelling                                              | L/Dam                                             | R.        | Rubble       |                                         |                      |
| Resort                                                | D.N.R. State owned land                           | Bc        | Bedrock      | t i i i i i i i i i i i i i i i i i i i |                      |

Source: Wisconsin Department of Natural Resources 608-266-2621 Patsy Lake – Bayfield-Sawyer County, Wisconsin DNR Lake Map Date – Apr 1969 - Historical Lake Map - Not for Navigation A Public Document - Please Identify the Source when using it.