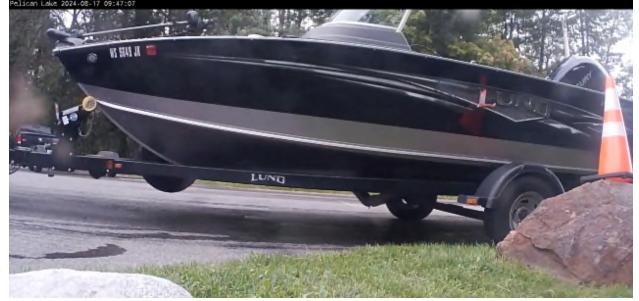

#### Sample Launch Image

<sup>&</sup>lt;sup>1</sup> The number of videos is always greater than the number of launches. If there is a magnetic sensor, it will trigger the camera to look for motion for 120 seconds. During this time, any activity (inspection, tie-downs, people moving, cloud movement, etc.) in front of the camera will trigger another video. Infrequently, the magnetic sensor may trigger randomly, or vehicle movement behind the sensor may set up the camera for additional video capture. If there's no magnetic sensor, the camera simply looks for sufficient motion and will capture a video.