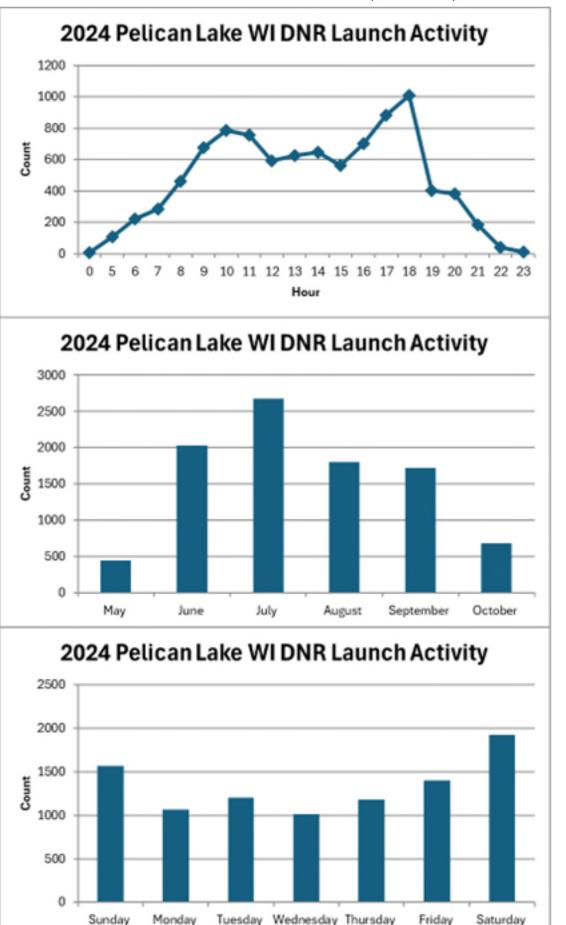

| Sum of         | Dev           |        |         |           |          |        |          |                |
|----------------|---------------|--------|---------|-----------|----------|--------|----------|----------------|
| Count<br>Hour  | Day<br>Sunday | Monday | Tuesday | Wednesday | Thursday | Friday | Saturday | Grand<br>Total |
| 0              |               |        | 8       |           |          |        | 1        | 9              |
| 5              | 18            | 20     | 11      | 12        | 8        | 17     | 23       | 109            |
| 6              | 18            | 20     | 31      | 19        | 37       | 42     | 56       | 223            |
| 7              | 34            | 36     | 36      | 21        | 45       | 58     | 56       | 286            |
| 8              | 83            | 60     | 47      | 61        | 74       | 66     | 70       | 461            |
| 9              | 113           | 95     | 70      | 76        | 70       | 118    | 136      | 678            |
| 10             | 160           | 99     | 80      | 75        | 83       | 113    | 175      | 785            |
| 11             | 169           | 77     | 54      | 57        | 109      | 99     | 190      | 755            |
| 12             | 146           | 58     | 61      | 38        | 65       | 81     | 142      | 591            |
| 13             | 100           | 59     | 69      | 50        | 68       | 107    | 171      | 624            |
| 14             | 112           | 86     | 61      | 45        | 97       | 95     | 153      | 649            |
| 15             | 80            | 57     | 62      | 67        | 57       | 101    | 140      | 564            |
| 16             | 107           | 81     | 113     | 53        | 90       | 115    | 141      | 700            |
| 17             | 143           | 116    | 106     | 102       | 142      | 114    | 162      | 885            |
| 18             | 131           | 108    | 188     | 211       | 126      | 116    | 129      | 1009           |
| 19             | 63            | 45     | 70      | 46        | 44       | 63     | 71       | 402            |
| 20             | 56            | 25     | 77      | 57        | 43       | 53     | 71       | 382            |
| 21             | 29            | 13     | 44      | 19        | 16       | 31     | 30       | 182            |
| 22             | 8             | 5      | 9       | 1         | 5        | 10     | 3        | 41             |
| 23             |               | 8      | 2       | 1         |          |        | 2        | 13             |
| Grand<br>Total | 1570          | 1068   | 1199    | 1011      | 1179     | 1399   | 1922     | 9348           |

# 2024 Pelican Lake WI DNR Launch Activity