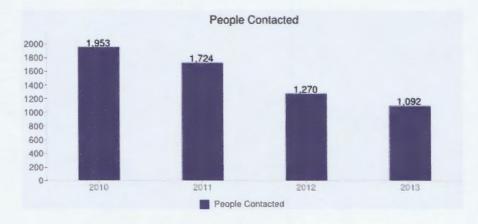

Eagle Spring Lake Management District P.O. Box 196 Eagle, WI 53119

November 14, 2013

To: Eagle Spring Lake Management District Board Subject: 2013 – Public Boat Launch 6<sup>th</sup> Year Staffing

|                       | 2008                | 2009                | 2010                | 2011                 | 2012                 | 2013                 |
|-----------------------|---------------------|---------------------|---------------------|----------------------|----------------------|----------------------|
| Boats<br>Inspected    | 599                 | 611                 | 742                 | 621                  | 596                  | 508                  |
| People<br>Contacts    | 1701                | 1650                | 1953                | 1724                 | 1270                 | 1092                 |
| Date<br>Started/Ended | 6/7/08 to<br>9/1/08 | 5/2/09 to<br>9/7/09 | 5/1/10 to<br>9/6/10 | 5/21/11 to<br>9/5/11 | 5/26/12 to<br>9/3/12 | 5/25/13 to<br>9/2/13 |
| Local Cost            | \$2,926.00          | \$3,663.75          | \$2,818.13          | \$3,000.25           | \$2,981.88           | \$2,783.30           |

Our costs were down slightly due to only 1 person working at the launch at a time and less hours spent at the boat launch.

Gina took over the scheduling during the year to lessen my involvement. We received a grant with 75% funding in order to defer our costs for 2013. For the most part, kids do a good job of interviewing those accessing the lake as it relates to the watercraft inspection report. With the additional "local" questions on our survey sheet (Gina's suggestion), the kids are doing a better job educating the boaters. However, in some cases they have been reluctant to not let cars without trailers from parking at the public launch. Getting new recruits to fill the positions of those who no longer wish to work at the launch has been difficult (1 new employee). We only had a couple shifts of where no one available to work, with a staff of 5 employees; having enough coverage in 2014 may be an issue.