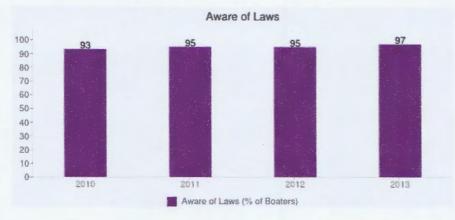

Our data indicates that at over 58% of the people using the public launch go to Lulu Lake. We tried to put more emphasis on removal of weeds when they were leaving our lake. For the most part, boaters were very knowledgeable about the aquatic invasive species laws.