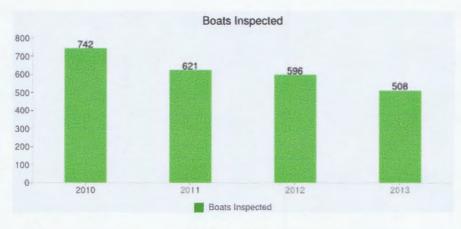

Eagle Spring Lake Management District P.O. Box 196 Eagle, WI 53119

November 14, 2013

To: Eagle Spring Lake Management District Board Subject: 2013 – Public Boat Launch 6<sup>th</sup> Year Staffing

|                       | 2008                | 2009                | 2010                | 2011                 | 2012                 | 2013                 |
|-----------------------|---------------------|---------------------|---------------------|----------------------|----------------------|----------------------|
| Boats<br>Inspected    | 599                 | 611                 | 742                 | 621                  | 596                  | 508                  |
| People<br>Contacts    | 1701                | 1650                | 1953                | 1724                 | 1270                 | 1092                 |
| Date<br>Started/Ended | 6/7/08 to<br>9/1/08 | 5/2/09 to<br>9/7/09 | 5/1/10 to<br>9/6/10 | 5/21/11 to<br>9/5/11 | 5/26/12 to<br>9/3/12 | 5/25/13 to<br>9/2/13 |
| Local Cost            | \$2,926.00          | \$3,663.75          | \$2,818.13          | \$3,000.25           | \$2,981.88           | \$2,783.30           |

Our costs were down slightly due to only 1 person working at the launch at a time and less hours spent at the boat launch.

Gina took over the scheduling during the year to lessen my involvement. We received a grant with 75% funding in order to defer our costs for 2013. For the most part, kids do a good job of interviewing those accessing the lake as it relates to the watercraft inspection report. With the additional "local" questions on our survey sheet (Gina's suggestion), the kids are doing a better job educating the boaters. However, in some cases they have been reluctant to not let cars without trailers from parking at the public launch. Getting new recruits to fill the positions of those who no longer wish to work at the launch has been difficult (1 new employee). We only had a couple shifts of where no one available to work, with a staff of 5 employees; having enough coverage in 2014 may be an issue.

Our data indicates that at over 58% of the people using the public launch go to Lulu Lake. We tried to put more emphasis on removal of weeds when they were leaving our lake. For the most part, boaters were very knowledgeable about the aquatic invasive species laws.