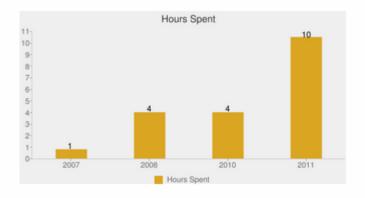

CBCW inspectors were present from Northland College as part of the grant. 129.75 hours were spent at this site by these paid inspectors. While volunteer inspectors were active for YLRA, it is not known how many hours they spent and at which sites. As the Northland College students have to return to class by beginning of September, an effort to enlist aid of volunteers after Labor Day would be helpful to ensure in-person inspections continue.