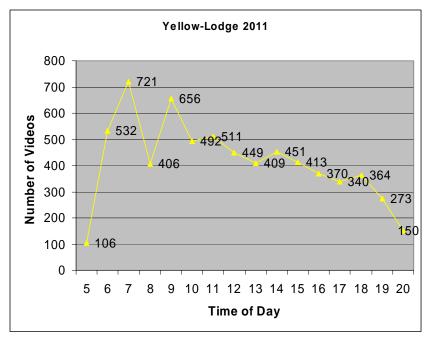

Yellow Lake Lodge launch was the busiest launch for 2011 with 6,678 videos captured compared to 4,366 videos in 2010. Of these, 701 were launches. **It had no potential violations identified** which was an improvement over last year where it had the most potential violations. Like the other launches there was an outage due to the fourth of July storm that lasted 2 weeks until network equipment could be reordered and installed. The new antenna installed provides a significantly stronger signal across the lake.

The wireless router for the Wireless Access Point failed in the fall after the end of the season and will have to be replaced. This will be done before the spring and be less than \$100 for the router and work to reinstall. ESP reviewed all the videos even though the number of videos captured was higher than last year.