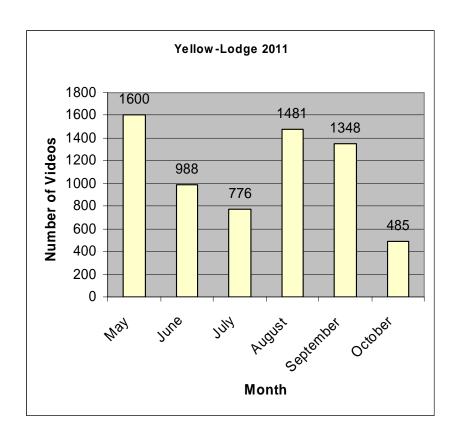

Yellow Lake Lodge launch was the busiest launch for 2011 with 6,678 videos captured compared to 4,366 videos in 2010. Of these, 701 were launches. **It had no potential violations identified** which was an improvement over last year where it had the most potential violations. Like the other launches there was an outage due to the fourth of July storm that lasted 2 weeks until network equipment could be reordered and installed. The new antenna installed provides a significantly stronger signal across the lake.

The wireless router for the Wireless Access Point failed in the fall after the end of the season and will have to be replaced. This will be done before the spring and be less than \$100 for the router and work to reinstall. ESP reviewed all the videos even though the number of videos captured was higher than last year.