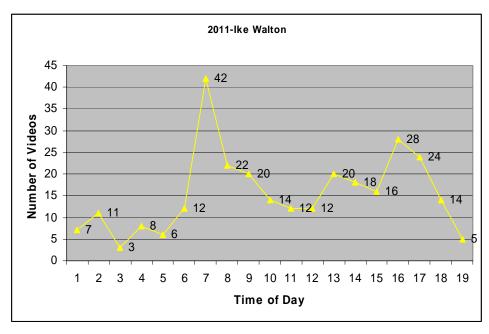

Ike Walton launch was as in previous years the least busy of the all the launches with a lot of folks driving thru without a boat or trailer. This site had several issues with operation this season. First, there was an extended period where the launch was without power and covered with trees and debris at the launch site. It took several calls to Northwest Electric to finally have power restored to the I-LIDS as the utility was active with other repairs. Also, the timer had issues that were difficult to diagnose and so ESP eventually replaced it with a new timer. There were 313 videos captured with only 16 launches seen. Fortunately, no violations were seen. The launch sign was stolen from the post and so this should be replaced. We do not anticipate the same operational issues next year at this site; however boat launch activity will probably be lowest again of the 3 launch sites.