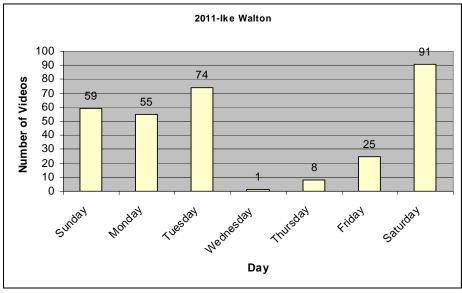

Ike Walton launch was as in previous years the least busy of the all the launches with a lot of folks driving thru without a boat or trailer. This site had several issues with operation this season. First, there was an extended period where the launch was without power and covered with trees and debris at the launch site. It took several calls to Northwest Electric to finally have power restored to the I-LIDS as the utility was active with other repairs. Also, the timer had issues that were difficult to diagnose and so ESP eventually replaced it with a new timer. There were 313 videos captured with only 16 launches seen. Fortunately, no violations were seen. The launch sign was stolen from the post and so this should be replaced. We do not anticipate the same operational issues next year at this site; however boat launch activity will probably be lowest again of the 3 launch sites.