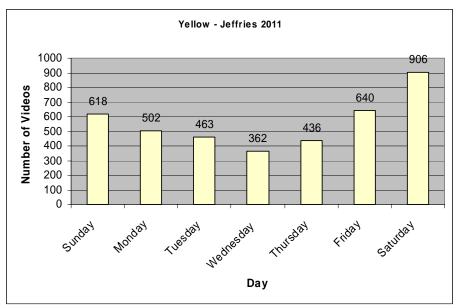

Jeffries boat launch was the 2nd busiest launch for 2011 with 3,927 videos captured compared to 2,093 videos in 2010. Of these, 486 were identified as launches. There were 4 potential violations identified compared to no violations identified in 2010. These need to be reviewed and discussed with relevant county officials to identify the specific action taken. Like the other launches there was an outage due to the fourth of July storm that lasted 2 weeks until network equipment could be reordered and installed.