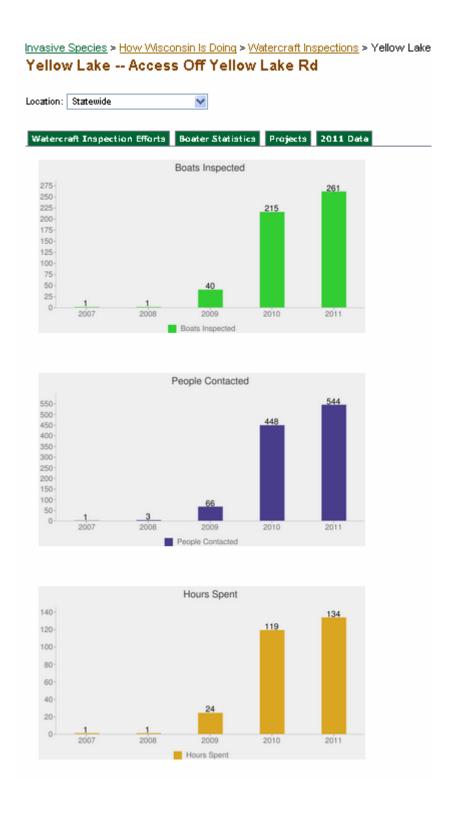

CBCW inspectors were present from Northland College as part of the grant. 129.75 hours were spent at this site by these paid inspectors. While volunteer inspectors were active for YLRA, it is not known how many hours they spent and at which sites. As the Northland College students have to return to class by beginning of September, an effort to enlist aid of volunteers after Labor Day would be helpful to ensure in-person inspections continue.

# **2011 CBCW Inspection Hours from Northland College**

| 9/11/2011 | 7:00:00 AM | 5:00:00 PM | 10.00            | Lucas B         | Yellow Lake Access Off Yellow Lake Rd |
|-----------|------------|------------|------------------|-----------------|---------------------------------------|
|           |            |            | 129.75<br>282.50 | Total for Lodge | Grand Total                           |