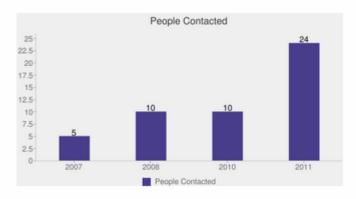

Recommendation is still to have limited intern time at this launch due to the risk but when they are here to spend time early in the morning on Saturday or Sunday and then again between 2-4pm.

Invasive Species > How Wisconsin Is Doing > Watercraft Inspections > Yell Yellow Lake -- Access at End Of Lake Ave