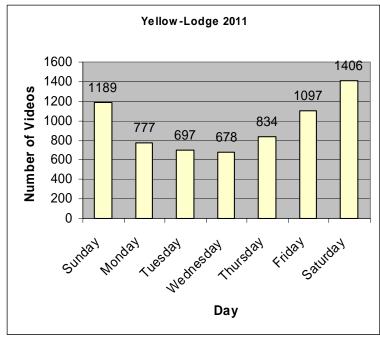

Yellow Lake Lodge launch was the busiest launch for 2011 with 6,678 videos captured compared to 4,366 videos in 2010. Of these, 701 were launches. **It had no potential violations identified** which was an improvement over last year where it had the most potential violations. Like the other launches there was an outage due to the fourth of July storm that lasted 2 weeks until network equipment could be reordered and installed. The new antenna installed provides a significantly stronger signal across the lake.

The wireless router for the Wireless Access Point failed in the fall after the end of the season and will have to be replaced. This will be done before the spring and be less than \$100 for the router and work to reinstall. ESP reviewed all the videos even though the number of videos captured was higher than last year.