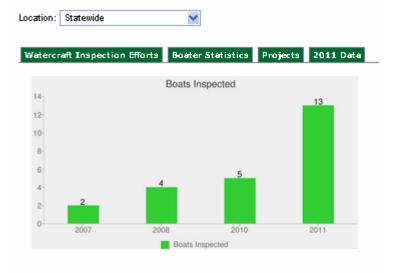

Recommendation is still to have limited intern time at this launch due to the risk but when they are here to spend time early in the morning on Saturday or Sunday and then again between 2-4pm.

Invasive Species > How Wisconsin Is Doing > Watercraft Inspections > Yell Yellow Lake -- Access at End Of Lake Ave