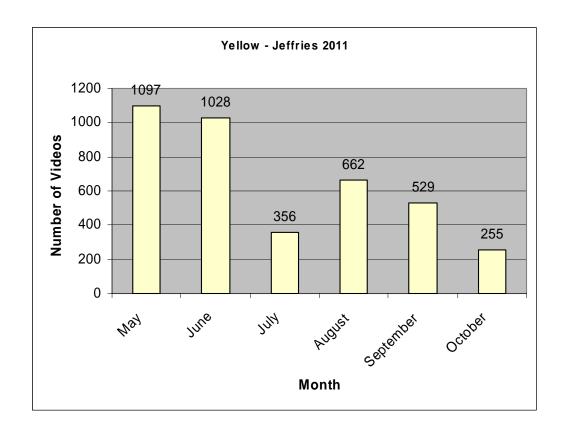

Jeffries boat launch was the 2nd busiest launch for 2011 with 3,927 videos captured compared to 2,093 videos in 2010. Of these, 486 were identified as launches. There were 4 potential violations identified compared to no violations identified in 2010. These need to be reviewed and discussed with relevant county officials to identify the specific action taken. Like the other launches there was an outage due to the fourth of July storm that lasted 2 weeks until network equipment could be reordered and installed.