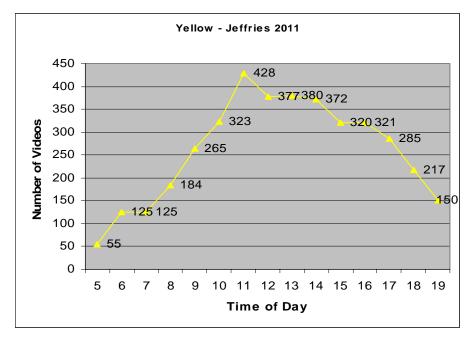

Jeffries boat launch was the 2nd busiest launch for 2011 with 3,927 videos captured compared to 2,093 videos in 2010. Of these, 486 were identified as launches. There were 4 potential violations identified compared to no violations identified in 2010. These need to be reviewed and discussed with relevant county officials to identify the specific action taken. Like the other launches there was an outage due to the fourth of July storm that lasted 2 weeks until network equipment could be reordered and installed.