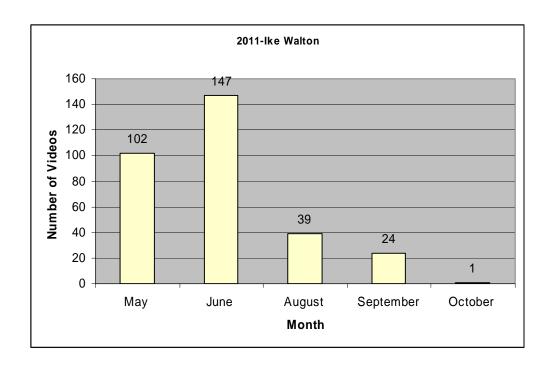

Ike Walton launch was as in previous years the least busy of the all the launches with a lot of folks driving thru without a boat or trailer. This site had several issues with operation this season. First, there was an extended period where the launch was without power and covered with trees and debris at the launch site. It took several calls to Northwest Electric to finally have power restored to the I-LIDS as the utility was active with other repairs. Also, the timer had issues that were difficult to diagnose and so ESP eventually replaced it with a new timer. There were 313 videos captured with only 16 launches seen. Fortunately, no violations were seen. The launch sign was stolen from the post and so this should be replaced. We do not anticipate the same operational issues next year at this site; however boat launch activity will probably be lowest again of the 3 launch sites.