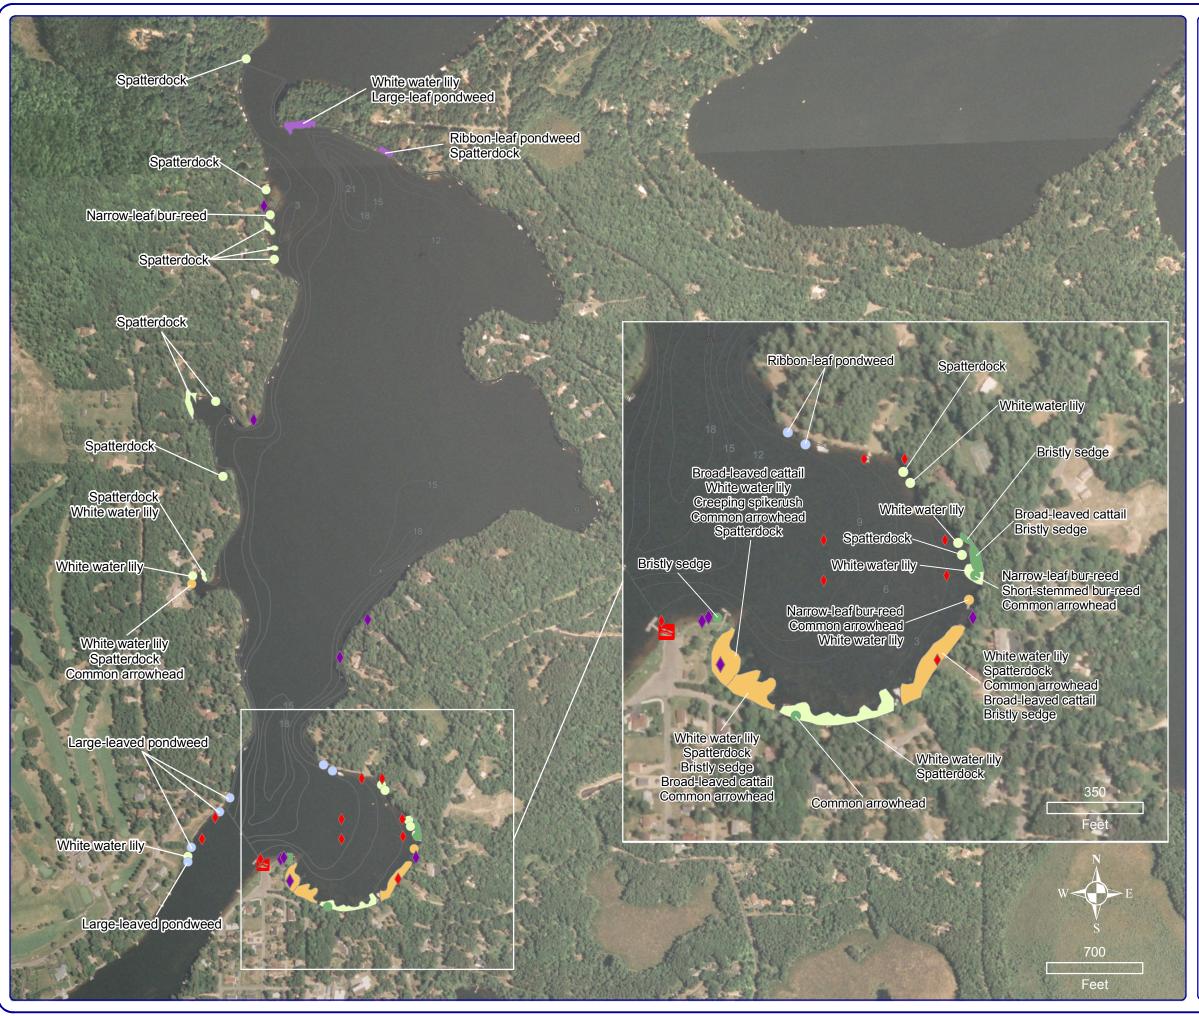

# Map 2 Yellow Birch Lake

Vilas County, Wisconsin

## **Aquatic Plant Communities**

Extent of large map shown in red.

### Legend

### **Large Plant Communities**

Emergent

Floating-leaf

Mixed Floating-leaf & Emergent

Mixed Floating-leaf & Subergent

**Public Boat Landing** 

Sources: Roads & Hydro: WDNR Orthophotography: NAIP 2005 Aquatic Plant Survey: Onterra, 2005 **Map Date:** February 14, 2006